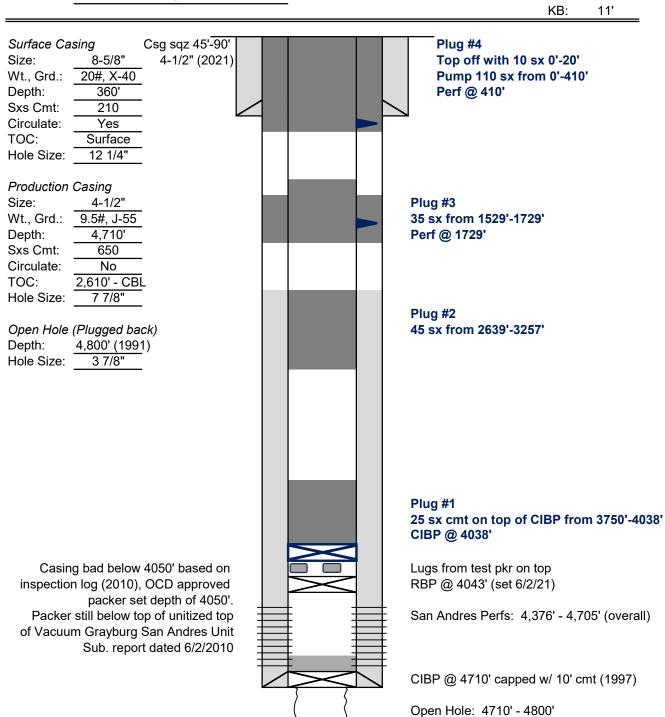

# 30-025-24314

| 03/20/2025 | MIRUPU, 0 psig on well, NDWH, NUBOP, Unloaded and racked workstring. PU 4-1/2 CIBP and RIH with tbg to 4040', SWN & SDON.                                                                                                                                                                                                                                                                                                                                                                                                                                                                                                                                                                                     |
|------------|---------------------------------------------------------------------------------------------------------------------------------------------------------------------------------------------------------------------------------------------------------------------------------------------------------------------------------------------------------------------------------------------------------------------------------------------------------------------------------------------------------------------------------------------------------------------------------------------------------------------------------------------------------------------------------------------------------------|
| 04/01/2025 | Held 5" SM, 0 psig on well, PU & RIH with CIBP on tbg. Set CIBP at 4038', Circulated well with mud, SWN & SDON due to high winds.                                                                                                                                                                                                                                                                                                                                                                                                                                                                                                                                                                             |
| 04/02/2025 | Held 5" SM, 0 psig on well, Broke circulation and spotted 25 sxs cement plug at 4038'. POOH with tbg, RU RTX wireline trk, Ran Csg inspection log. RIH with Wireline and tagged cement at 3750'. Bpbby with NMOCD ok'ed cement plug, Ran CBL log to surf, RD wireline trk. RIH with tbg to 3257' and pressure tested csg to 650 psig, Tested good, Waited on RTX to send log to NMOCD for instructions on next step. SWN & SDON.                                                                                                                                                                                                                                                                              |
| 04/03/2025 | Held 5" SM, 0 psig on well, Spotted 45 sxs cement plug at 3257', POOH with tbg, RU wireline, RIH and perfed at 1729'. RD wireline, RIH with packer and tbg. Set packer and attempted to get injection rate, Not able to get injection rate, Bobby with NMOCD instructed us to drop down to 1779' and spot cement plug. POOH with tbg and packer. RIH with tbg to 1780', Spotted 25 sxs cement plug, POOH and WOC. RIH and tagged cement at 1680', Spoke with Bobby and he instructed us to spot 10 more sxs cement, Spotted 10 sxs cement at 1680', POOH with tbg. RU wireline, RIH and perfed at 410'. RD wireline, Established injection rate, Pumped 30 bbls brine but well did not circulate. SWN & SDON. |
| 04/04/2025 | Held 5" SM, 0 psig on well, Spoke to Bobby W/NMOCD about being able to pump into perf's at 41' but well not circulating. He instructed us to squeeze with 110 sxs cement and monitor well. LD tbg, NDBOP, NUWH, Pumped 110 sxs cemnt at 40 psig through perf's, SWN, WOC, Opened well slightly and had light flow. SWN and waited an hour. Opened well and still had slight flow. SWN & SDON.                                                                                                                                                                                                                                                                                                                 |
| 04/05/2025 | Held 5" SM, opened well and no pressure. Pressured up on well to 600 psig, Held good, SWN & SDON due to bad weather.                                                                                                                                                                                                                                                                                                                                                                                                                                                                                                                                                                                          |
| 04/06/2025 | Held 5" SM, 0 psig on well, NDWH, PU 1 jt tbg and tagged cement 20' from surface. Spot 10 sx cmt to surface. LD 1 jt tbg, RDPU, Dug out around well head, Cut off wellhead, welded plate and dry hole marker. Back filled worund well, Well PA'ed                                                                                                                                                                                                                                                                                                                                                                                                                                                             |

## VGSAU #31 Wellbore Diagram - P&A WBD

Created: 01/05/06 By: C. A. Irle Updated: 04/08/25 Ву: JFR API Lease: Vacuum Grayburg San Andres Unit Vacuum Grayburg San Andres Unit Field: Surf. Loc.: 2,630' FSL & 1,330' FWL Bot. Loc.: County: Lea St.: NM Status: P&A'd

 Well #:
 31
 St. Lse:
 857948

 API
 30-025-24314

 Unit Ltr.:
 N
 Section:
 1

 TSHP/Rng:
 S-18 E-34

 Unit Ltr.:
 Section:

 TSHP/Rng:
 Buckeye, NM

PBTD: 4,700 TD: 4,800' Sante Fe Main Office Phone: (505) 476-3441