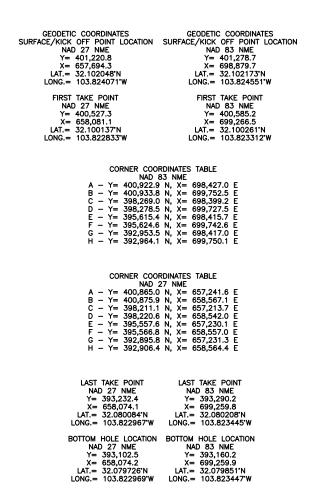

#### **Location of Well**

0. SHL: LOT 2 / 2310 FNL / 455 FWL / TWSP: 25S / RANGE: 31E / SECTION: 30 / LAT: 32.102173 / LONG: -103.824551 ( TVD: 0 feet, MD: 0 feet ) PPP: LOT 3 / 2633 FSL / 861 FWL / TWSP: 25S / RANGE: 31E / SECTION: 30 / LAT: 32.10115 / LONG: -103.823237 ( TVD: 11505 feet, MD: 11519 feet ) BHL: LOT 4 / 220 FSL / 863 FWL / TWSP: 25S / RANGE: 31E / SECTION: 31 / LAT: 32.079907 / LONG: -103.823382 ( TVD: 11505 feet, MD: 19285 feet )