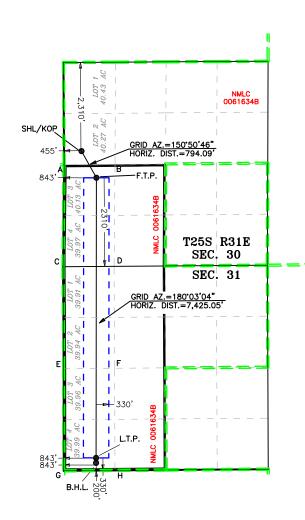

#### **Location of Well**

0. SHL: LOT 2 / 2310 FNL / 455 FWL / TWSP: 25S / RANGE: 31E / SECTION: 30 / LAT: 32.102173 / LONG: -103.824551 ( TVD: 0 feet, MD: 0 feet ) PPP: LOT 3 / 2633 FSL / 861 FWL / TWSP: 25S / RANGE: 31E / SECTION: 30 / LAT: 32.10115 / LONG: -103.823237 ( TVD: 11505 feet, MD: 11519 feet ) BHL: LOT 4 / 220 FSL / 863 FWL / TWSP: 25S / RANGE: 31E / SECTION: 31 / LAT: 32.079907 / LONG: -103.823382 ( TVD: 11505 feet, MD: 19285 feet )