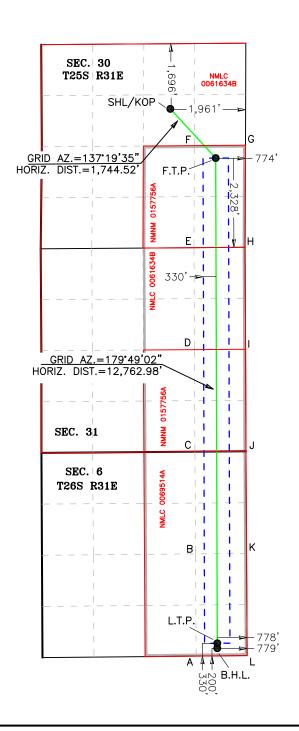

#### **Location of Well**

0. SHL: SWNE / 1696 FNL / 1961 FEL / TWSP: 25S / RANGE: 31E / SECTION: 30 / LAT: 32.103878 / LONG: -103.815202 ( TVD: 0 feet, MD: 0 feet ) PPP: SWSE / 2328 FSL / 774 FEL / TWSP: 25S / RANGE: 31E / SECTION: 19 / LAT: 32.10219 / LONG: -103.81402 ( TVD: 11152 feet, MD: 11236 feet ) PPP: SWNE / 330 FSL / 779 FEL / TWSP: 25S / RANGE: 31E / SECTION: 19 / LAT: 32.114027 / LONG: -103.815224 ( TVD: 11800 feet, MD: 13900 feet ) BHL: NWNE / 200 FSL / 779 FEL / TWSP: 26S / RANGE: 31E / SECTION: 6 / LAT: 32.123021 / LONG: -103.813833 ( TVD: 11800 feet, MD: 19788 feet )