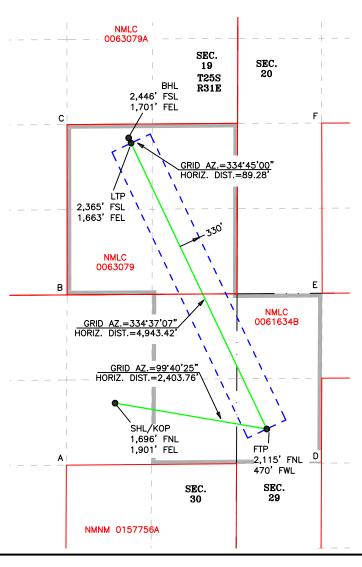

#### **Location of Well**

0. SHL: SWNE / 1695 FNL / 2391 FEL / TWSP: 25S / RANGE: 31E / SECTION: 30 / LAT: 32.103878 / LONG: -103.816591 ( TVD: 0 feet, MD: 0 feet ) PPP: SWNE / 2310 FNL / 2080 FEL / TWSP: 25S / RANGE: 31E / SECTION: 30 / LAT: 32.102188 / LONG: -103.815603 ( TVD: 11827 feet, MD: 11903 feet ) PPP: SWSE / 2310 FSL / 2080 FEL / TWSP: 25S / RANGE: 31E / SECTION: 19 / LAT: 32.114027 / LONG: -103.815224 ( TVD: 12470 feet, MD: 14543 feet ) BHL: NWNE / 50 FNL / 2080 FWL / TWSP: 25S / RANGE: 31E / SECTION: 19 / LAT: 32.123019 / LONG: -103.815416 ( TVD: 12470 feet, MD: 20451 feet )