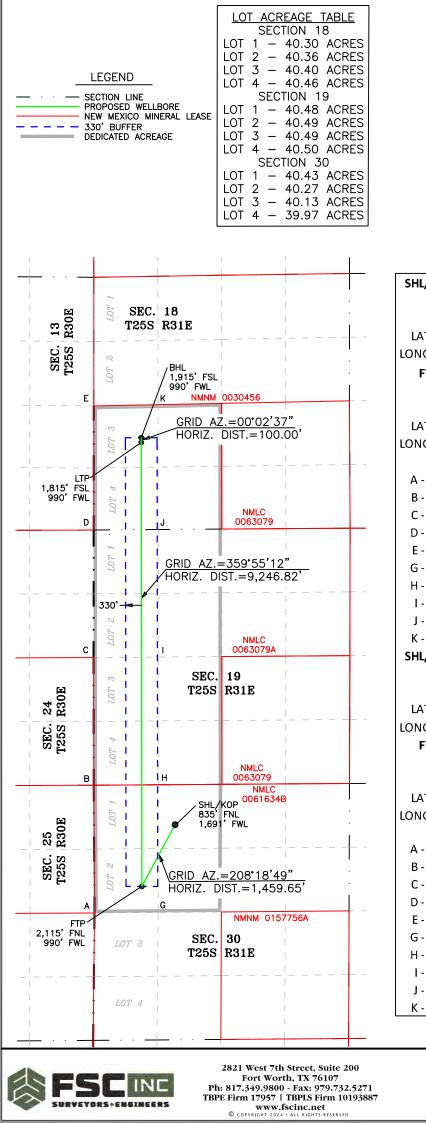

**Procedure Description:** XTO Permian Operating LLC respectfully requests to make the following changes: Dedicated acreage: f/ 323.52 t/ 643.52 Attachments: Updated C-102 on new required form. No new surface disturbance.

#### Location of Well

0. SHL: NENW / 781 FNL / 1663 FWL / TWSP: 25S / RANGE: 31E / SECTION: 30 / LAT: 32.106117 / LONG: -103.823598 (TVD: 0 feet, MD: 0 feet ) PPP: SWNW / 2115 FNL / 330 FWL / TWSP: 25S / RANGE: 31E / SECTION: 30 / LAT: 32.102174 / LONG: -103.823598 (TVD: 10839 feet, MD: 11100 feet ) BHL: LOT 3 / 2588 FNL / 330 FWL / TWSP: 25S / RANGE: 31E / SECTION: 18 / LAT: 32.123001 / LONG: -103.823533 (TVD: 11483 feet, MD: 19649 feet ) Received by OCD: 4/14/2025 9:20:19 AM