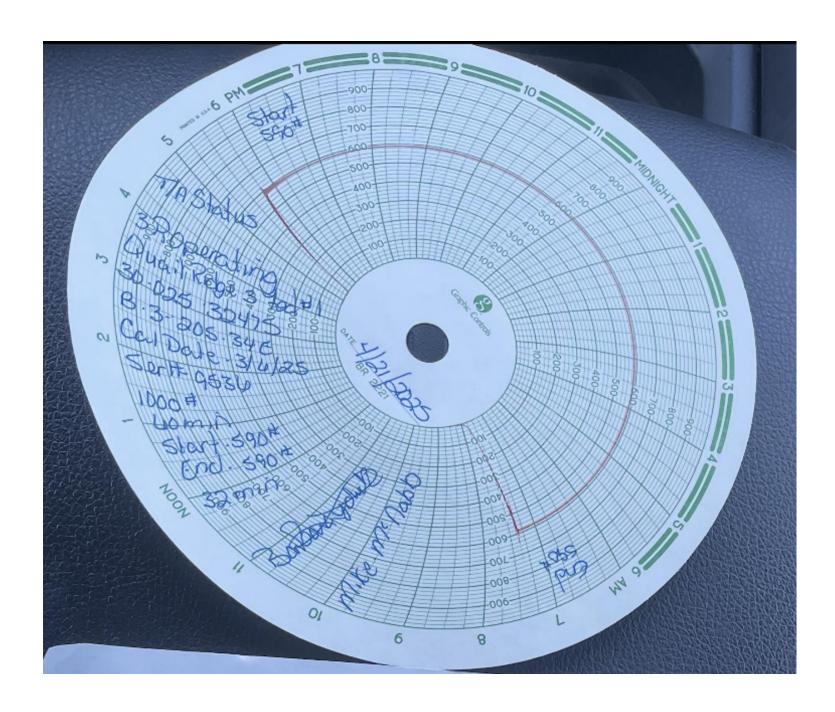

An updated MIT was conducted/witnessed and witnessed NMOCD rep on 04/21/2025.

MIT passed inspection.

| Phone (575) 393-616) Fax (575) 30 |                | State of No                                               |                           |                           |                                  |
|-----------------------------------|----------------|-----------------------------------------------------------|---------------------------|---------------------------|----------------------------------|
|                                   | Energy         | State of Ne<br>Minerals and Natu<br>Conservation Division |                           |                           |                                  |
|                                   | Oil C          |                                                           | - Troppes District (1)    | fice                      |                                  |
| 5                                 | 200            | BRADENHEAD Operator Nam                                   | TEST DEPONT               |                           |                                  |
|                                   | IN COO         | Broperty Name                                             |                           | 30 025                    | inher Julian                     |
|                                   | (Xuai          |                                                           | ederal                    | 20100                     | Well No                          |
| UL-Lot Section 7                  | ownship Rapge  | Surface Lo                                                |                           |                           |                                  |
| B Section 1                       | OS 34E         | Feet fro                                                  | m N/S Line 1              | eet From EAV Line         | County                           |
| TA'D Well                         |                | Well Stat                                                 | us                        | 4XD 1 E                   | TEC                              |
| VES NO                            | SHUT-IN<br>YES | INJECT                                                    | 1                         | DUCER                     | / DATE                           |
|                                   | 11,3           | NO INJ                                                    | SWD (OIL)                 | GAS 4/c                   | 21/202                           |
|                                   |                | OBSERVED                                                  | DATA                      |                           |                                  |
| Pressure                          | (A)Surf-Interm | (B)Interm(I)                                              | (C)Interm(2)              | (D)Prod Cong              | (E)Tubing                        |
| Flow Characteristics              | Cementer       |                                                           | 1                         |                           | TIA                              |
| Puff                              | Y/N            | V/N/                                                      |                           | 1                         | CO2                              |
| Steady Flow                       | Y/N            | YN                                                        | N/N                       | U N                       | WTR                              |
| Surges                            | Y/N            | KIN                                                       | YIN                       | 1 1/0                     | GAS                              |
| Down to nothing                   | Y/N            | YIN                                                       | Y/N                       | 03                        | If applicable type               |
| Gas or Oil                        | Y/N            | / Y/N                                                     | Y/N                       | Y/K)                      | fluid injected for<br>Waterflood |
| Water                             | Y/N            | Y/N                                                       | Y/ N                      | 1 (0)                     |                                  |
| Remarks: Please state for ea      |                |                                                           | ding bleed down or contin | nous build up if applies. |                                  |
| MA Stat                           | us BI-TT       | -OK                                                       |                           |                           |                                  |
|                                   |                |                                                           |                           |                           |                                  |
|                                   |                |                                                           |                           |                           |                                  |
|                                   |                |                                                           |                           |                           |                                  |
|                                   |                |                                                           |                           |                           |                                  |
|                                   |                |                                                           | OIL                       | CONSERVATION DI           | VISION                           |
|                                   | Signature:     |                                                           |                           | to RBDMS                  |                                  |
| Signature:                        |                |                                                           | Re-test                   |                           |                                  |
| Signature:<br>Printed name        |                |                                                           |                           |                           |                                  |
|                                   |                | Sangipul                                                  |                           |                           |                                  |