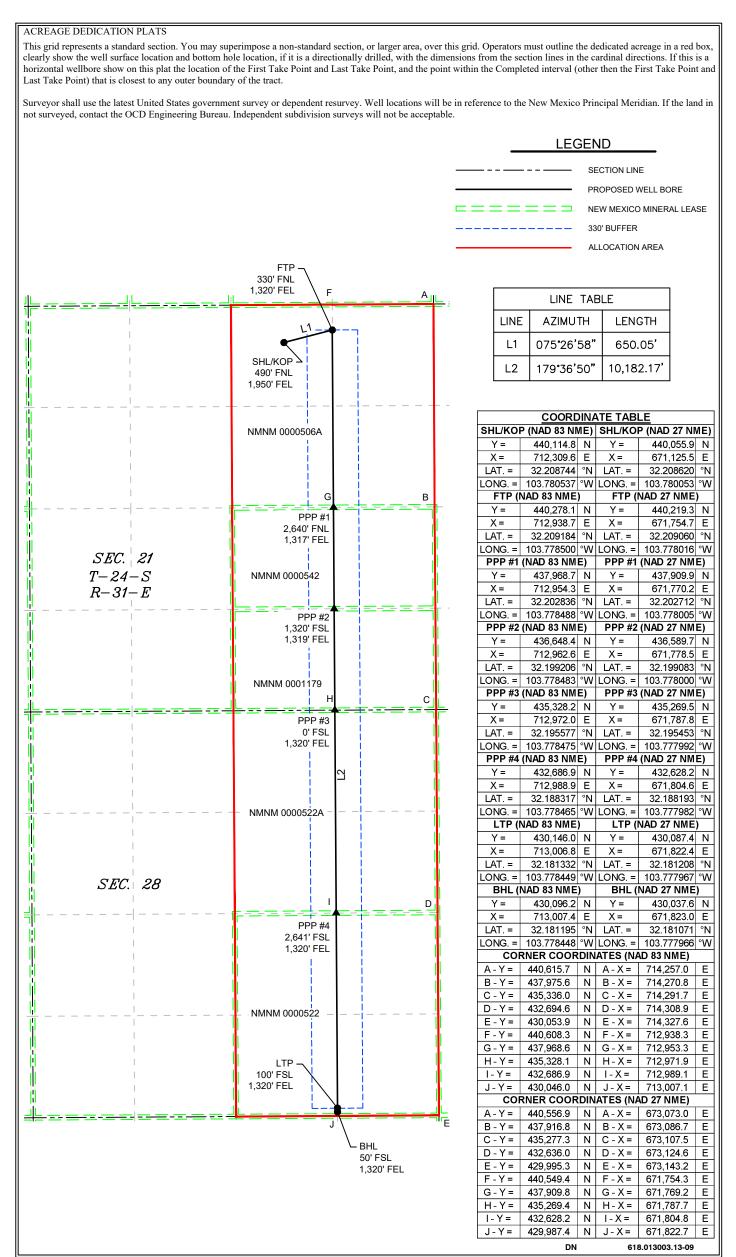

#### **Location of Well**

0. SHL: NWNE / 490 FNL / 1950 FEL / TWSP: 24S / RANGE: 31E / SECTION: 21 / LAT: 32.208744 / LONG: -103.780537 ( TVD: 0 feet, MD: 0 feet ) PPP: SESE / 990 FSL / 990 FEL / TWSP: 24S / RANGE: 31E / SECTION: 21 / LAT: 32.19844 / LONG: -103.777383 ( TVD: 12672 feet, MD: 17029 feet ) PPP: NESE / 2310 FSL / 990 FEL / TWSP: 24S / RANGE: 31E / SECTION: 21 / LAT: 32.20202 / LONG: -103.777383 ( TVD: 12672 feet, MD: 15709 feet ) PPP: NENE / 330 FNL / 990 FEL / TWSP: 24S / RANGE: 31E / SECTION: 21 / LAT: 32.209185 / LONG: -103.777383 ( TVD: 12672 feet, MD: 13069 feet ) PPP: NENE / 330 FNL / 990 FEL / TWSP: 24S / RANGE: 31E / SECTION: 28 / LAT: 32.19483 / LONG: -103.777383 ( TVD: 12672 feet, MD: 18349 feet ) BHL: SESE / 50 FSL / 1320 FEL / TWSP: 24S / RANGE: 31E / SECTION: 28 / LAT: 32.19483 / LONG: -103.777383 ( TVD: 12672 feet, MD: 18349 feet )

| Received by        | OCD. | 1/12/2025 | 7.05.40 | 11 |
|--------------------|------|-----------|---------|----|
| <i>Keceivea by</i> |      | 4/23/2023 |         | -M |

|                                                                                                 | electronicall                                                                    |                                                                                                   |                                                                                            |                                                                               | State of New<br>Minerals & Natural<br>L CONVERSIO | Resources Department                                                             | nt                 |                                  | Re                     | evised July, 0 |  |  |
|-------------------------------------------------------------------------------------------------|----------------------------------------------------------------------------------|---------------------------------------------------------------------------------------------------|--------------------------------------------------------------------------------------------|-------------------------------------------------------------------------------|---------------------------------------------------|----------------------------------------------------------------------------------|--------------------|----------------------------------|------------------------|----------------|--|--|
| Via OC                                                                                          | D Permitting                                                                     | 5                                                                                                 |                                                                                            |                                                                               |                                                   |                                                                                  |                    |                                  | Initial Subr           | nittal         |  |  |
|                                                                                                 |                                                                                  |                                                                                                   |                                                                                            |                                                                               |                                                   |                                                                                  |                    | Submital<br>Type: Amended Report |                        |                |  |  |
|                                                                                                 |                                                                                  |                                                                                                   |                                                                                            |                                                                               |                                                   |                                                                                  |                    | 51                               | As Drilled             |                |  |  |
|                                                                                                 |                                                                                  |                                                                                                   | -1                                                                                         |                                                                               | WELL LOCAT                                        | ION INFORMATION                                                                  |                    |                                  |                        |                |  |  |
| API Nu                                                                                          | mber                                                                             |                                                                                                   | Pool Code                                                                                  |                                                                               |                                                   | Pool Name                                                                        |                    |                                  |                        |                |  |  |
|                                                                                                 | 30-015-4                                                                         | 7225                                                                                              |                                                                                            | 9654                                                                          | 6                                                 | сотто                                                                            | ON DRAW;           | BONE S                           | SPRING, SOUT           |                |  |  |
| Propert                                                                                         | y Code                                                                           |                                                                                                   | Property N                                                                                 | ame                                                                           | POKER LA                                          | KE UNIT 16 TWR                                                                   |                    |                                  | Well Number            | 167H           |  |  |
| OGRID                                                                                           | No.                                                                              |                                                                                                   | Operator N                                                                                 | ame                                                                           |                                                   |                                                                                  |                    |                                  | Ground Level           | Elevation      |  |  |
|                                                                                                 | 37307                                                                            | 75                                                                                                |                                                                                            |                                                                               | XTO PERMIA                                        | N OPERATING, LL                                                                  | .C.                |                                  | 3                      | 8,513'         |  |  |
| Surface                                                                                         | Owner:                                                                           | State □Fee □                                                                                      | ]Tribal ⊠Fe                                                                                | leral                                                                         |                                                   | Mineral Owner:                                                                   | State □Fee         | □Tribal [                        | Federal                |                |  |  |
|                                                                                                 |                                                                                  |                                                                                                   |                                                                                            |                                                                               | Surface                                           | Hole Location                                                                    |                    |                                  |                        |                |  |  |
| UL                                                                                              | Section                                                                          | Township                                                                                          | Range                                                                                      | Lot                                                                           | Ft. from N/S                                      | Ft. from E/W                                                                     | Latitude           |                                  | Longitude              | County         |  |  |
| в                                                                                               | 21                                                                               | 24S                                                                                               | 31E                                                                                        |                                                                               | 490 FNL                                           | 1,950 FEL                                                                        | 32.208             | 3744                             | -103.780537            | EDI            |  |  |
|                                                                                                 |                                                                                  |                                                                                                   |                                                                                            |                                                                               | Bottom                                            | Hole Location                                                                    |                    |                                  |                        |                |  |  |
| UL                                                                                              | Section                                                                          | Township                                                                                          | Range                                                                                      | Lot                                                                           | Ft. from N/S                                      | Ft. from E/W                                                                     | Latitude           |                                  | Longitude              | County         |  |  |
| Р                                                                                               | 28                                                                               | 24S                                                                                               | 31E                                                                                        |                                                                               | 50 FSL                                            | 1,320 FEL                                                                        | 32.18 <sup>-</sup> | 1195                             | -103.778448            | EDI            |  |  |
|                                                                                                 | I                                                                                | ı                                                                                                 | I                                                                                          |                                                                               | I                                                 | I                                                                                | _I                 | I                                |                        | I              |  |  |
|                                                                                                 | ted Acres                                                                        | Infill or Defi                                                                                    |                                                                                            | Defining                                                                      | g Well API                                        | Overlapping Spacing                                                              | Unit (Y/N)         | Consolid                         | ation Code             |                |  |  |
| 64                                                                                              | 40.00                                                                            | DEF                                                                                               | INING                                                                                      |                                                                               |                                                   | N                                                                                |                    |                                  | U                      |                |  |  |
| Order N                                                                                         | Jumbers.                                                                         |                                                                                                   |                                                                                            |                                                                               |                                                   | Well Setbacks are un                                                             | der Common (       | Ownership:                       | ⊠Yes □No               |                |  |  |
|                                                                                                 |                                                                                  |                                                                                                   |                                                                                            |                                                                               | Kick Of                                           | ff Point (KOP)                                                                   |                    |                                  |                        |                |  |  |
| UL                                                                                              | Section                                                                          | Township                                                                                          | Range                                                                                      | Lot                                                                           | Ft. from N/S                                      | Ft. from E/W                                                                     | Latitude           |                                  | Longitude              | County         |  |  |
| в                                                                                               | 21                                                                               | 24S                                                                                               | 31E                                                                                        |                                                                               | 490 FNL                                           | 1,950 FEL                                                                        | 32.208             | 3744                             | -103.780537            | EDI            |  |  |
|                                                                                                 |                                                                                  |                                                                                                   |                                                                                            |                                                                               | First Ta                                          | ke Point (FTP)                                                                   |                    |                                  |                        |                |  |  |
| UL                                                                                              | Section                                                                          | Township                                                                                          | Range                                                                                      | Lot                                                                           | Ft. from N/S                                      | Ft. from E/W                                                                     | Latitude           |                                  | Longitude              | County         |  |  |
| Α                                                                                               | 21                                                                               | 24S                                                                                               | 31E                                                                                        |                                                                               | 330 FNL                                           | 1,320 FEL                                                                        | 32.209             | 9184                             | -103.778500            | EDD            |  |  |
|                                                                                                 |                                                                                  |                                                                                                   |                                                                                            |                                                                               | Last Tal                                          | ke Point (LTP)                                                                   |                    |                                  |                        |                |  |  |
| UL                                                                                              | Section                                                                          | Township                                                                                          | Range                                                                                      | Lot                                                                           | Ft. from N/S                                      | Ft. from E/W                                                                     | Latitude           |                                  | Longitude              | County         |  |  |
| Ρ                                                                                               | 28                                                                               | 24S                                                                                               | 31E                                                                                        |                                                                               | 100 FSL                                           | 1,320 FEL                                                                        | 32.18 <sup>-</sup> | 1332                             | -103.778449            | EDI            |  |  |
| 11.'.'                                                                                          | 1.4 . C.A.                                                                       | <u> </u>                                                                                          |                                                                                            |                                                                               |                                                   |                                                                                  |                    | 1751 (*                          |                        | -              |  |  |
| Unitize                                                                                         | d Area of Are                                                                    | ea of Interest                                                                                    |                                                                                            | Spacing U                                                                     | nit Type : 🔲 Horizo                               | ontal <b>U</b> Vertical                                                          | Grou               | nd Elevatio                      | on                     |                |  |  |
|                                                                                                 |                                                                                  |                                                                                                   |                                                                                            | l                                                                             |                                                   |                                                                                  | I                  |                                  |                        |                |  |  |
| OPERA                                                                                           | TOR CERT                                                                         | IFICATIONS                                                                                        |                                                                                            | _                                                                             |                                                   | SURVEYOR CERTIFIC                                                                | CATIONS            | _                                | _                      | _              |  |  |
| best of that this<br>in the la<br>at this l<br>unlease                                          | my knowledg<br>s organization<br>and including<br>ocation pursu<br>d mineral int | e and belief, and<br>n either owns a                                                              | d, if the well is<br>working intere<br>ottom hole loc<br>ct with an own<br>ntary pooling c | vertical or o<br>est or unleas<br>ation or has<br>er of a work<br>agreement o |                                                   | I hereby certify that the<br>actual surveys made by<br>correct to the best of my | me or under m      |                                  |                        | ne is true and |  |  |
|                                                                                                 | vell is a horiz<br>d the consent<br>d mineral int<br>ny part of the              | ontal well, I fur<br>of at least one<br>erest in each tra<br>e well's complet<br>order from the o | ther certify tha<br>lessee or owne<br>act (in the targ<br>ed interval wil                  | tt this organ<br>r of a worki<br>et pool or in                                | ng interest or<br>formation) in                   |                                                                                  |                    | PRU                              | 23786<br>TOP JONAL     |                |  |  |
| received<br>unlease<br>which a                                                                  | sory pooling                                                                     |                                                                                                   |                                                                                            | )24                                                                           |                                                   | Signature and Seal of Pr                                                         | rofessional Sur    | veyor                            | ONAL                   | <b>S</b> U.    |  |  |
| received<br>unlease<br>which a<br>compul.                                                       | <u>rd X Redi</u><br>re                                                           | us                                                                                                | 8/26/20<br>Date                                                                            |                                                                               |                                                   | Signature and Sear OFF                                                           |                    |                                  |                        |                |  |  |
| received<br>unlease<br>which a<br>compul:<br><u>Richa</u><br>Signatu                            | <u>rd X Redi</u> re<br>re                                                        |                                                                                                   |                                                                                            |                                                                               |                                                   | MARK DILLON HARP 23'<br>Certificate Number                                       |                    | f Survey                         | 8/23/2024              |                |  |  |
| received<br>unlease<br>which a<br>compul.<br><u>Richa</u><br>Signatu<br><u>Richa</u><br>Printed | <u>rd X Redu</u><br>re<br>rd L Redus<br>Name<br>d.l.redus@                       |                                                                                                   | Date                                                                                       |                                                                               |                                                   | MARK DILLON HARP 23                                                              |                    | f Survey                         | 8/23/2024<br>618.01300 | 3.13-09        |  |  |