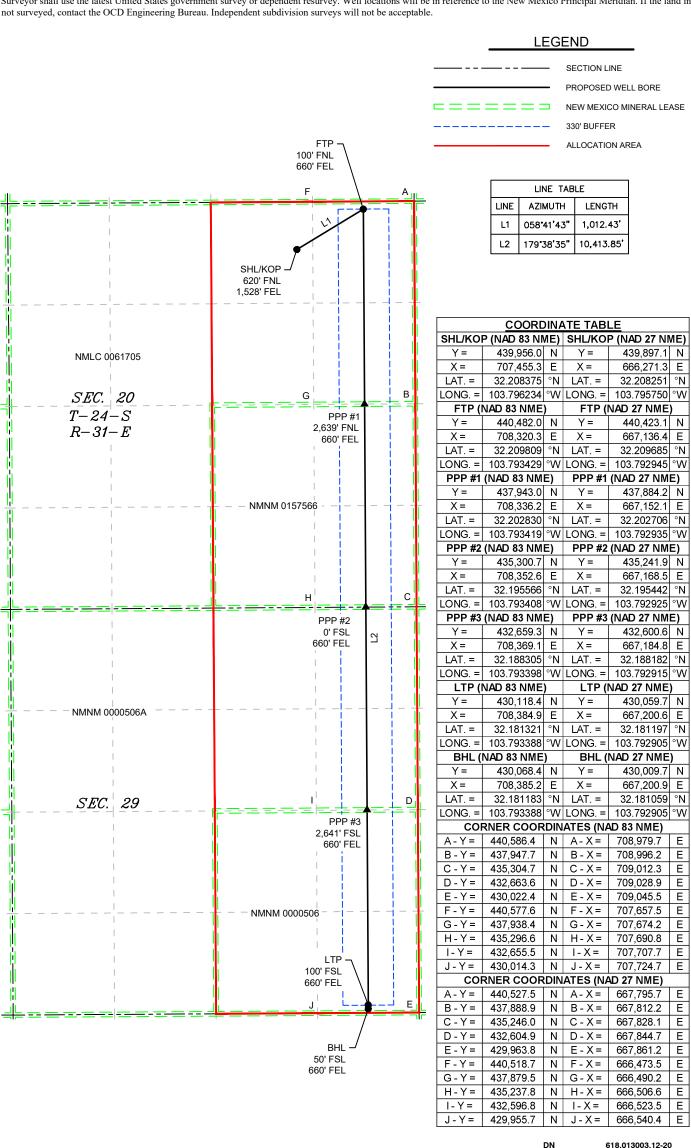

#### **Location of Well**

0. SHL: NWNE / 620 FNL / 1528 FEL / TWSP: 24S / RANGE: 31E / SECTION: 20 / LAT: 32.208375 / LONG: -103.796234 ( TVD: 0 feet, MD: 0 feet ) PPP: NESE / 2639 FNL / 660 FEL / TWSP: 24S / RANGE: 31E / SECTION: 20 / LAT: 32.20283 / LONG: -103.793419 ( TVD: 10137 feet, MD: 13300 feet ) PPP: NENE / 100 FNL / 660 FEL / TWSP: 24S / RANGE: 31E / SECTION: 20 / LAT: 32.209809 / LONG: -103.793429 ( TVD: 10137 feet, MD: 10600 feet ) PPP: NENE / 0 FSL / 660 FEL / TWSP: 24S / RANGE: 31E / SECTION: 29 / LAT: 32.195566 / LONG: -103.793408 ( TVD: 10137 feet, MD: 15900 feet ) BHL: SESE / 50 FSL / 660 FEL / TWSP: 24S / RANGE: 31E / SECTION: 29 / LAT: 32.181183 / LONG: -103.793388 ( TVD: 10137 feet, MD: 20973 feet )

|                                                                                                                                                                                                                                                                                                                                                                        | 2<br>electronically<br>D Permitting                                             |                                         | State of New Mexico Energy, Minerals & Natural Resources Department OIL CONVERSION DIVISION |                                                                                  |                                                                                      |                                                         |                  | Revised July, 09 2          |                     |                |  |  |
|------------------------------------------------------------------------------------------------------------------------------------------------------------------------------------------------------------------------------------------------------------------------------------------------------------------------------------------------------------------------|---------------------------------------------------------------------------------|-----------------------------------------|---------------------------------------------------------------------------------------------|----------------------------------------------------------------------------------|--------------------------------------------------------------------------------------|---------------------------------------------------------|------------------|-----------------------------|---------------------|----------------|--|--|
|                                                                                                                                                                                                                                                                                                                                                                        |                                                                                 |                                         |                                                                                             |                                                                                  |                                                                                      | Submit                                                  |                  |                             | □ Initial Submittal |                |  |  |
|                                                                                                                                                                                                                                                                                                                                                                        |                                                                                 |                                         |                                                                                             |                                                                                  |                                                                                      |                                                         | Type:            |                             |                     |                |  |  |
|                                                                                                                                                                                                                                                                                                                                                                        |                                                                                 |                                         |                                                                                             |                                                                                  | WELLLOCA                                                                             | TION INFORMATION                                        |                  |                             |                     |                |  |  |
| API Nu                                                                                                                                                                                                                                                                                                                                                                 | WELL LOCATION INFORMATION           Number         Pool Code         Pool Name  |                                         |                                                                                             |                                                                                  |                                                                                      |                                                         | _                |                             |                     |                |  |  |
| Propert                                                                                                                                                                                                                                                                                                                                                                | 30-015-5                                                                        | 4488                                    | Property N                                                                                  | 97975                                                                            |                                                                                      | WC-015                                                  | 6 G-06 S24       | S243119C; BONE SPRING       |                     |                |  |  |
| rropert                                                                                                                                                                                                                                                                                                                                                                | , couc                                                                          |                                         | Troperty IV                                                                                 | unic                                                                             | POKER L                                                                              | AKE UNIT 17 TWR                                         | Well Number 511H |                             |                     |                |  |  |
| OGRID                                                                                                                                                                                                                                                                                                                                                                  | No.<br><b>37307</b>                                                             | '5                                      | Operator N                                                                                  | ame                                                                              | XTO PERMIA                                                                           | AN OPERATING, LLO                                       | <b>.</b>         |                             | Ground Level        | Elevation      |  |  |
| Surface                                                                                                                                                                                                                                                                                                                                                                |                                                                                 | tate Fee                                | Tribal ⊠Fee                                                                                 | deral                                                                            |                                                                                      | Mineral Owner:                                          |                  | ☐Tribal 🔼                   |                     | .,             |  |  |
|                                                                                                                                                                                                                                                                                                                                                                        |                                                                                 |                                         |                                                                                             |                                                                                  |                                                                                      |                                                         |                  |                             |                     |                |  |  |
| UL                                                                                                                                                                                                                                                                                                                                                                     | Section                                                                         | Township                                | Range                                                                                       | Lot                                                                              | Surface<br>Ft. from N/S                                                              | ee Hole Location Ft. from E/W                           | Latitude         | Т                           | Longitude           | County         |  |  |
| В                                                                                                                                                                                                                                                                                                                                                                      | 20                                                                              | 248                                     | 31E                                                                                         | Lot                                                                              | 620 FNL                                                                              | 1,528 FEL                                               | 32.208           |                             | 103.796234          | EDDY           |  |  |
|                                                                                                                                                                                                                                                                                                                                                                        |                                                                                 |                                         | 0,2                                                                                         |                                                                                  |                                                                                      |                                                         | 02.200           |                             | 100.700204          | 2551           |  |  |
| UL                                                                                                                                                                                                                                                                                                                                                                     | Section                                                                         | Township                                | Range                                                                                       | Lot                                                                              | Ft. from N/S                                                                         | n Hole Location  Ft. from E/W                           | Latitude         | I                           | Longitude           | County         |  |  |
| Р                                                                                                                                                                                                                                                                                                                                                                      | 29                                                                              | 248                                     | 31E                                                                                         |                                                                                  | 50 FSL                                                                               | 660 FEL                                                 | 32.181           | 183 -                       | 103.793388          | EDDY           |  |  |
|                                                                                                                                                                                                                                                                                                                                                                        |                                                                                 |                                         |                                                                                             |                                                                                  |                                                                                      |                                                         |                  |                             |                     |                |  |  |
|                                                                                                                                                                                                                                                                                                                                                                        | ed Acres                                                                        | Infill or Defin                         |                                                                                             |                                                                                  | Well API<br>-015-54486                                                               | Overlapping Spacing N                                   | Jnit (Y/N)       | Consolidation Code <b>U</b> |                     |                |  |  |
| Order N                                                                                                                                                                                                                                                                                                                                                                | lumbers.                                                                        | •                                       |                                                                                             | •                                                                                |                                                                                      | Well Setbacks are und                                   | er Common C      | wnership:                   | ⊠Yes □No            |                |  |  |
|                                                                                                                                                                                                                                                                                                                                                                        |                                                                                 |                                         |                                                                                             |                                                                                  | Kiek (                                                                               | Off Point (KOP)                                         |                  |                             |                     |                |  |  |
| UL                                                                                                                                                                                                                                                                                                                                                                     | Section                                                                         | Township                                | Range                                                                                       | Lot                                                                              | Ft. from N/S                                                                         | Ft. from E/W                                            | Latitude         | I                           | Longitude           | County         |  |  |
| В                                                                                                                                                                                                                                                                                                                                                                      | 20                                                                              | 248                                     | 31E                                                                                         |                                                                                  | 620 FNL                                                                              | 1,528 FEL                                               | 32.208           | 375 -                       | 103.796234          | EDDY           |  |  |
|                                                                                                                                                                                                                                                                                                                                                                        |                                                                                 |                                         |                                                                                             |                                                                                  | First T                                                                              |                                                         |                  |                             |                     |                |  |  |
| UL                                                                                                                                                                                                                                                                                                                                                                     | Section                                                                         | Township                                | Range                                                                                       | Lot                                                                              | Ft. from N/S                                                                         | Ft. from E/W                                            | Latitude I       |                             | Longitude           | County         |  |  |
| Α                                                                                                                                                                                                                                                                                                                                                                      | 20                                                                              | 248                                     | 31E                                                                                         |                                                                                  | 100 FNL                                                                              | 660 FEL                                                 | 32.209           | 809 -                       | 103.793429          | EDDY           |  |  |
|                                                                                                                                                                                                                                                                                                                                                                        | 1                                                                               |                                         |                                                                                             | ·                                                                                | Last T                                                                               | ake Point (LTP)                                         |                  |                             |                     |                |  |  |
| UL                                                                                                                                                                                                                                                                                                                                                                     | Section                                                                         | Township                                | Range                                                                                       | Lot                                                                              | Ft. from N/S                                                                         | Ft. from E/W                                            | Latitude         |                             | Longitude           | County         |  |  |
| Р                                                                                                                                                                                                                                                                                                                                                                      | 29                                                                              | 248                                     | 31E                                                                                         |                                                                                  | 100 FSL                                                                              | 660 FEL                                                 | 32.181           | 321 -                       | 103.793388          | EDDY           |  |  |
| Unitira                                                                                                                                                                                                                                                                                                                                                                | d Area of Are                                                                   | o of Interest                           |                                                                                             |                                                                                  |                                                                                      |                                                         | - C              | nd Elevation                |                     |                |  |  |
| Unitize                                                                                                                                                                                                                                                                                                                                                                | I Alea of Ale                                                                   | a of interest                           |                                                                                             | Spacing Ur                                                                       | nit Type : Hori                                                                      | zontal  Vertical                                        | Groun            | nd Elevation                |                     |                |  |  |
|                                                                                                                                                                                                                                                                                                                                                                        |                                                                                 |                                         |                                                                                             |                                                                                  |                                                                                      |                                                         |                  |                             |                     |                |  |  |
|                                                                                                                                                                                                                                                                                                                                                                        |                                                                                 | FICATIONS                               |                                                                                             |                                                                                  | d complete to the                                                                    | SURVEYOR CERTIFIC.  I hereby certify that the w         |                  |                             | 1 1 1               | C C 11         |  |  |
| best of r<br>that this<br>in the la<br>at this la<br>unlease                                                                                                                                                                                                                                                                                                           | ny knowledge<br>organization<br>nd including<br>ocation pursu<br>d mineral inte | e and belief, and,<br>n either owns a w | , if the well is<br>vorking intere<br>ottom hole loc<br>t with an own<br>tary pooling a     | vertical or a<br>est or unlease<br>ation or has<br>eer of a work<br>agreement or | lirectional well,<br>ad mineral interest<br>a right to drill this<br>ing interest or | actual surveys made by m<br>correct to the best of my l | e or under my    | supervision,                |                     | ne is true and |  |  |
| If this well is a horizontal well, I further certify that this organization has received the consent of at least one lessee or owner of a working interest or unleased mineral interest in each tract (in the target pool or information) in which any part of the well's completed interval will be located or obtained a compulsory pooling order from the division. |                                                                                 |                                         |                                                                                             |                                                                                  | D 23788 E ONAL SURIA                                                                 |                                                         |                  |                             |                     |                |  |  |
| Richard & Redus 8/26/2024 Signature Date Signature and Seal of Professional Surveyor                                                                                                                                                                                                                                                                                   |                                                                                 |                                         |                                                                                             |                                                                                  |                                                                                      |                                                         |                  |                             |                     |                |  |  |
| Rich<br>Printed                                                                                                                                                                                                                                                                                                                                                        | ard L Redu<br>Name                                                              | IS                                      |                                                                                             |                                                                                  |                                                                                      | MARK DILLON HARP 2378<br>Certificate Number             |                  | f Survey                    | 8/23/2024           |                |  |  |
| richa<br>Email A                                                                                                                                                                                                                                                                                                                                                       |                                                                                 | @exxonmobil.                            | com                                                                                         |                                                                                  |                                                                                      |                                                         |                  |                             |                     |                |  |  |
|                                                                                                                                                                                                                                                                                                                                                                        |                                                                                 |                                         |                                                                                             |                                                                                  |                                                                                      | DN                                                      |                  |                             | 618.01300           | 3.12-20        |  |  |

#### ACREAGE DEDICATION PLATS

This grid represents a standard section. You may superimpose a non-standard section, or larger area, over this grid. Operators must outline the dedicated acreage in a red box, clearly show the well surface location and bottom hole location, if it is a directionally drilled, with the dimensions from the section lines in the cardinal directions. If this is a horizontal wellbore show on this plat the location of the First Take Point and Last Take Point, and the point within the Completed interval (other then the First Take Point and Last Take Point) that is closest to any outer boundary of the tract.

Surveyor shall use the latest United States government survey or dependent resurvey. Well locations will be in reference to the New Mexico Principal Meridian. If the land in

Sante Fe Main Office Phone: (505) 476-3441