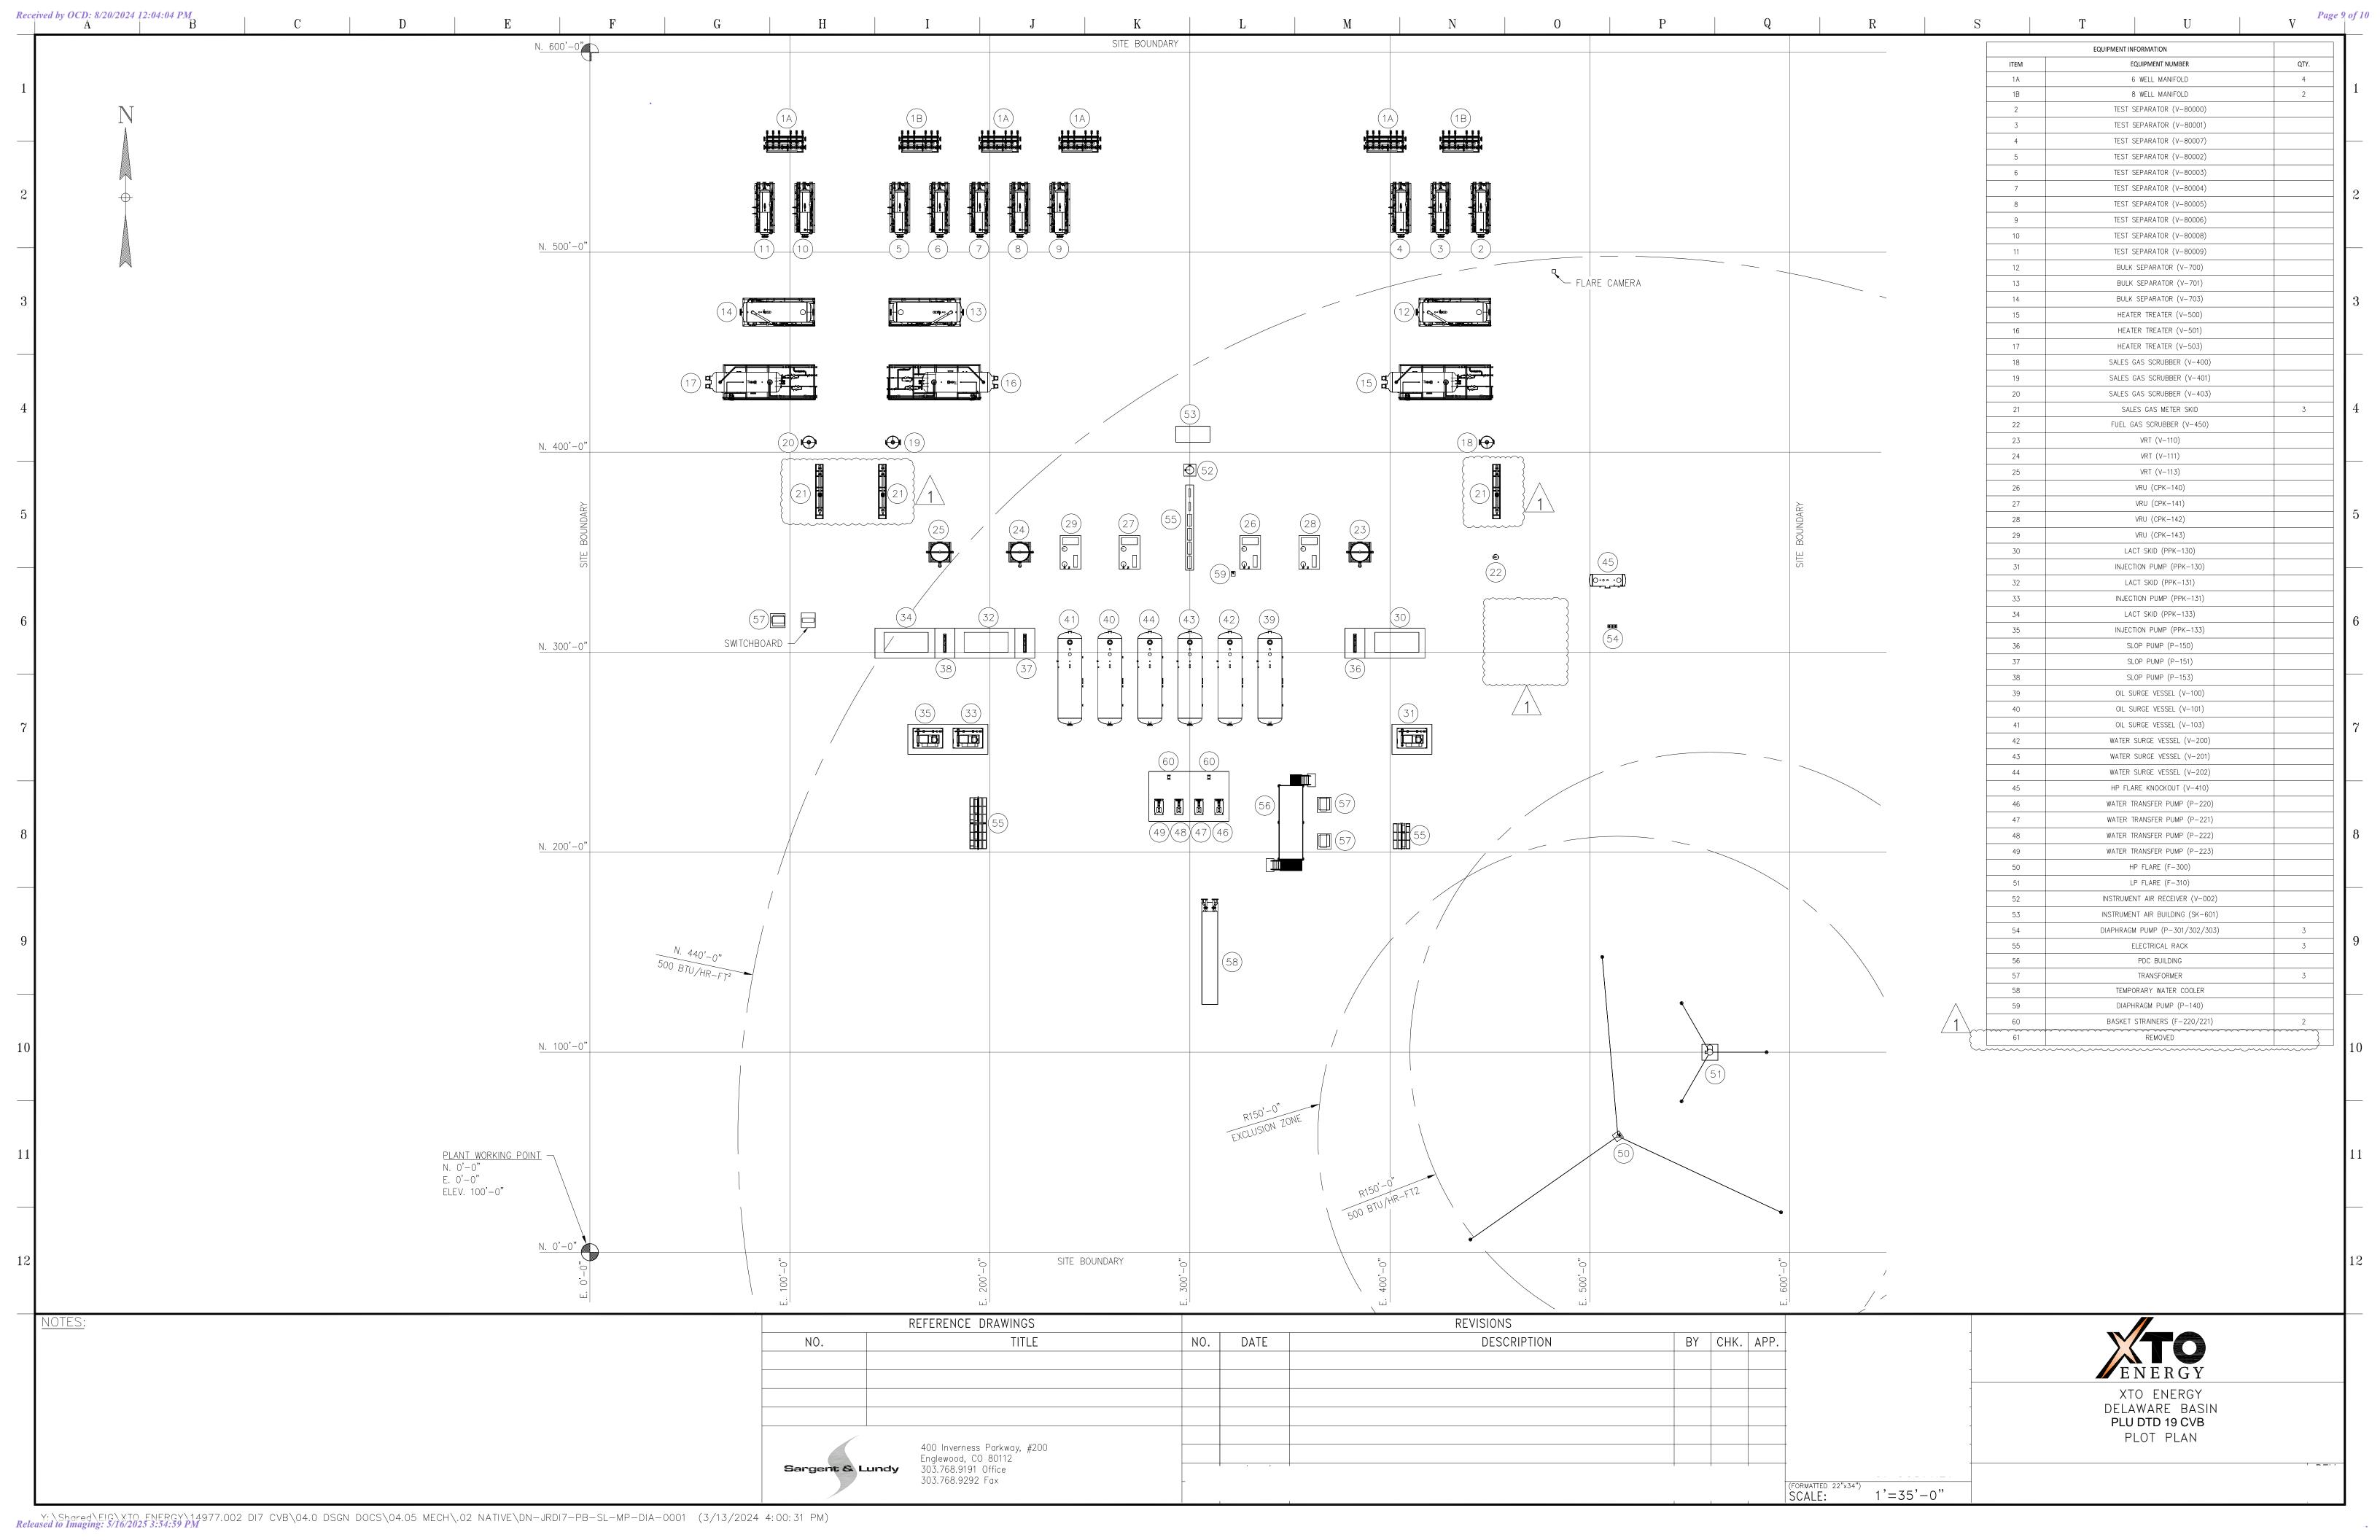

Procedure Description: Attached is the Facility Layout for the Poker Lake Unit 19 DTD CVB.