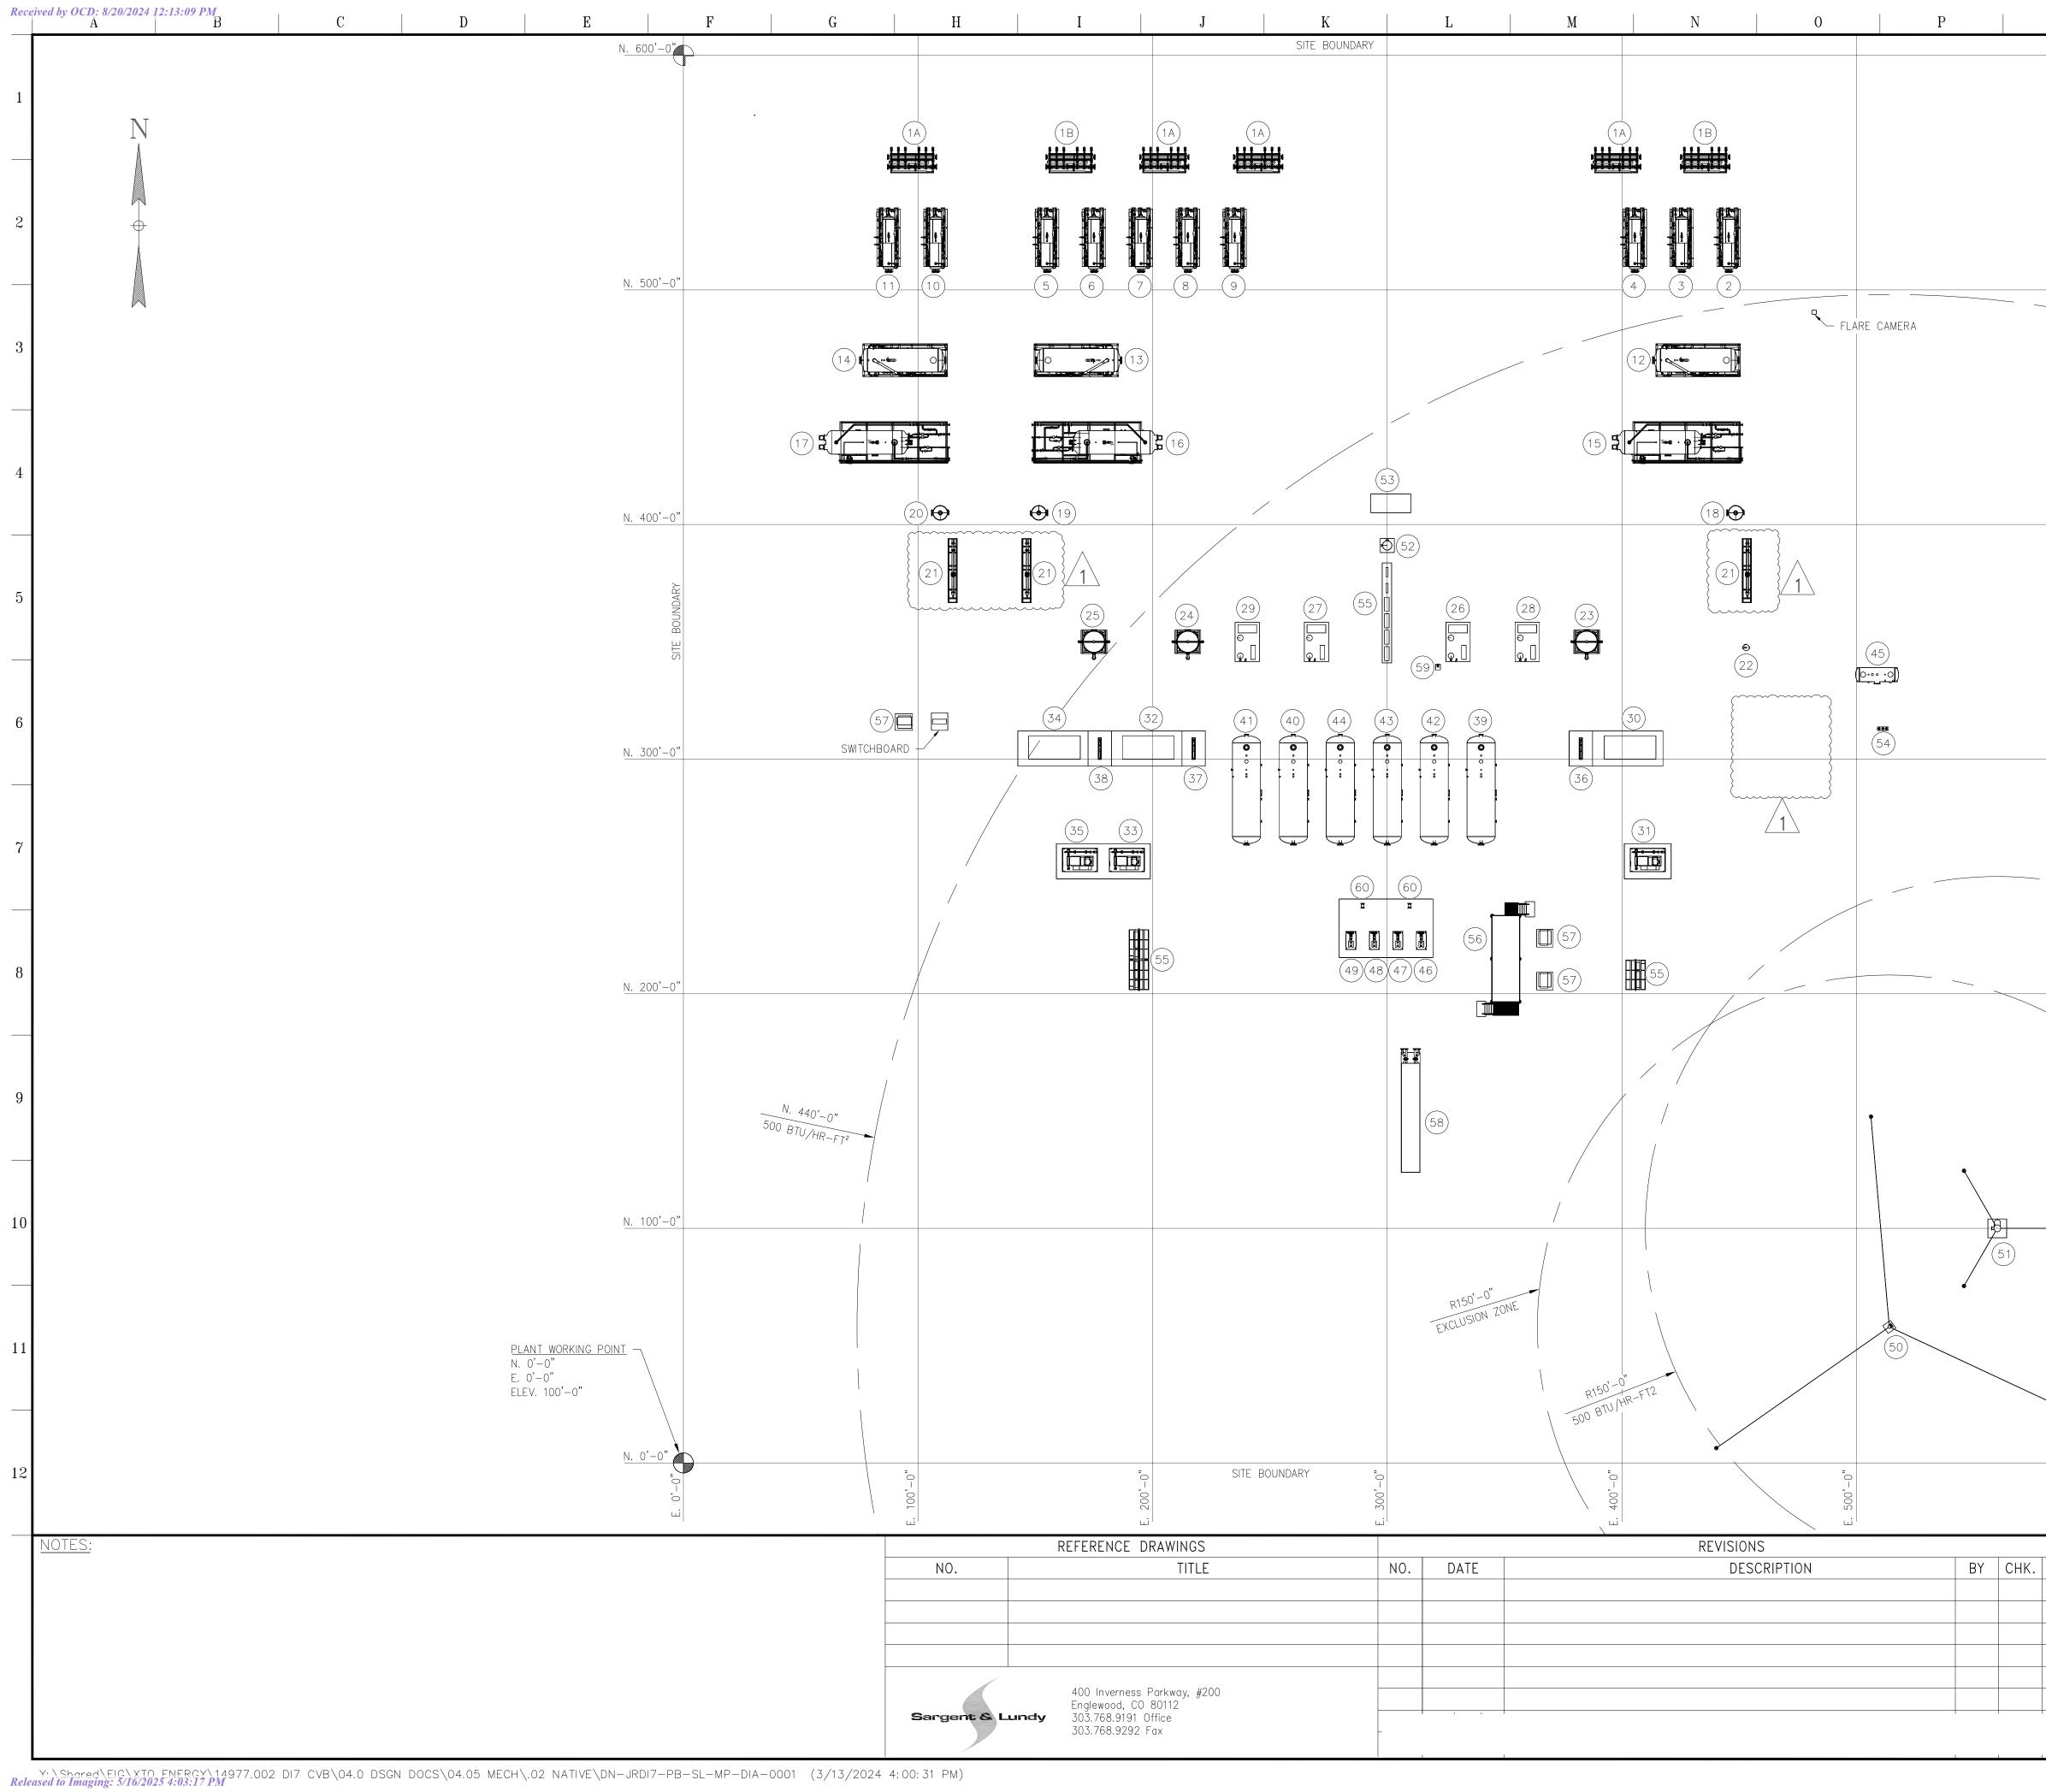

| Q        | R                   | S      |          | T U                                                        | V Page 9 | of 10    |
|----------|---------------------|--------|----------|------------------------------------------------------------|----------|----------|
|          |                     |        | ITEM     | EQUIPMENT INFORMATION<br>EQUIPMENT NUMBER                  | QTY.     |          |
|          |                     |        | 1A<br>1B | 6 WELL MANIFOLD                                            | 4        | 1        |
|          |                     |        | 2        | 8 WELL MANIFOLD<br>TEST SEPARATOR (V-80000)                |          |          |
|          |                     |        | 3        | TEST SEPARATOR (V-80001)<br>TEST SEPARATOR (V-80007)       |          |          |
|          |                     |        | 5        | TEST SEPARATOR (V-80002)                                   |          |          |
|          |                     |        | 6 7      | TEST SEPARATOR (V-80003)<br>TEST SEPARATOR (V-80004)       |          | 2        |
|          |                     |        | 8        | TEST SEPARATOR (V–80005)<br>TEST SEPARATOR (V–80006)       |          | ~        |
|          |                     |        | 9<br>10  | TEST SEPARATOR (V=80008)                                   |          |          |
|          |                     |        | 11       | TEST SEPARATOR (V-80009)<br>BULK SEPARATOR (V-700)         |          |          |
|          |                     |        | 13       | BULK SEPARATOR (V-701)                                     |          |          |
|          |                     |        | 14<br>15 | BULK SEPARATOR (V-703)<br>HEATER TREATER (V-500)           |          | 3        |
|          |                     |        | 16       | HEATER TREATER (V-501)                                     |          |          |
|          |                     |        | 17<br>18 | HEATER TREATER (V-503)<br>SALES GAS SCRUBBER (V-400)       |          |          |
|          |                     |        | 19<br>20 | SALES GAS SCRUBBER (V-401)<br>SALES GAS SCRUBBER (V-403)   |          |          |
|          |                     |        | 21       | SALES GAS METER SKID                                       | 3        | 4        |
|          |                     |        | 22<br>23 | FUEL GAS SCRUBBER (V-450)<br>VRT (V-110)                   |          |          |
|          |                     |        | 24       | VRT (V-111)                                                |          | <b> </b> |
|          |                     |        | 25<br>26 | VRT (V-113)<br>VRU (CPK-140)                               |          |          |
|          | DARY                |        | 27<br>28 | VRU (CPK-141)<br>VRU (CPK-142)                             |          | 5        |
|          | BOUNDARY            |        | 29       | VRU (CPK-143)                                              |          |          |
|          | SITE                |        | 30<br>31 | LACT SKID (PPK-130)                                        |          |          |
|          |                     |        | 32       | LACT SKID (PPK-131)                                        |          |          |
|          |                     |        | 33<br>34 | INJECTION PUMP (PPK-131)<br>LACT SKID (PPK-133)            |          | 6        |
|          |                     |        | 35<br>36 | INJECTION PUMP (PPK-133)<br>SLOP PUMP (P-150)              |          | 0        |
|          |                     |        | 37       | SLOP PUMP (P-151)                                          |          |          |
|          |                     |        | 38<br>39 | SLOP PUMP (P-153)<br>OIL SURGE VESSEL (V-100)              |          |          |
|          |                     |        | 40       | OIL SURGE VESSEL (V-101)                                   |          |          |
|          |                     |        | 41 42    | OIL SURGE VESSEL (V-103)<br>WATER SURGE VESSEL (V-200)     |          | 7        |
|          |                     |        | 43       | WATER SURGE VESSEL (V-201)<br>WATER SURGE VESSEL (V-202)   |          |          |
|          |                     |        | 44       | HP FLARE KNOCKOUT (V-410)                                  |          |          |
|          |                     |        | 46       | WATER TRANSFER PUMP (P-220)<br>WATER TRANSFER PUMP (P-221) |          |          |
|          |                     |        | 48       | WATER TRANSFER PUMP (P-222)                                |          | 8        |
|          |                     |        | 49<br>50 | WATER TRANSFER PUMP (P-223)<br>HP FLARE (F-300)            |          |          |
|          |                     |        | 51<br>52 | LP FLARE (F-310)<br>INSTRUMENT AIR RECEIVER (V-002)        |          | <u> </u> |
|          |                     |        | 53       | INSTRUMENT AIR BUILDING (SK-601)                           |          |          |
|          |                     |        | 54<br>55 | DIAPHRAGM PUMP (P-301/302/303)<br>ELECTRICAL RACK          | 3        | 9        |
|          |                     |        | 56<br>57 | PDC BUILDING<br>TRANSFORMER                                | 3        |          |
|          |                     |        | 58       | TEMPORARY WATER COOLER                                     |          |          |
|          |                     |        | 59<br>60 | DIAPHRAGM PUMP (P-140)<br>BASKET STRAINERS (F-220/221)     | 2        |          |
|          |                     |        | 61       | REMOVED                                                    |          | 10       |
| •        |                     | -      |          |                                                            |          | 10       |
|          |                     |        |          |                                                            |          |          |
|          |                     |        |          |                                                            |          |          |
|          |                     |        |          |                                                            |          | 11       |
|          |                     |        |          |                                                            |          | 11       |
|          |                     |        |          |                                                            |          |          |
|          |                     |        |          |                                                            |          |          |
|          |                     |        |          |                                                            |          | 10       |
| 600'-0"  | /                   |        |          |                                                            |          | 12       |
| E.<br>60 |                     |        |          |                                                            |          |          |
| _        |                     |        |          |                                                            |          |          |
| APP.     |                     | -      |          | XTO                                                        |          |          |
|          |                     |        |          | ENERGY                                                     |          |          |
|          |                     |        |          | XTO ENERGY<br>DELAWARE BASIN                               |          |          |
|          |                     |        |          | PLU DTD 19 CVB<br>PLOT PLAN                                |          |          |
|          |                     | -      |          | TEOT TEAN                                                  |          |          |
|          | (FORMATTED 22"x34") |        |          |                                                            |          |          |
|          | SCALE: 1'=          | 35'-0" |          |                                                            |          | I        |
|          |                     |        |          |                                                            |          | •        |