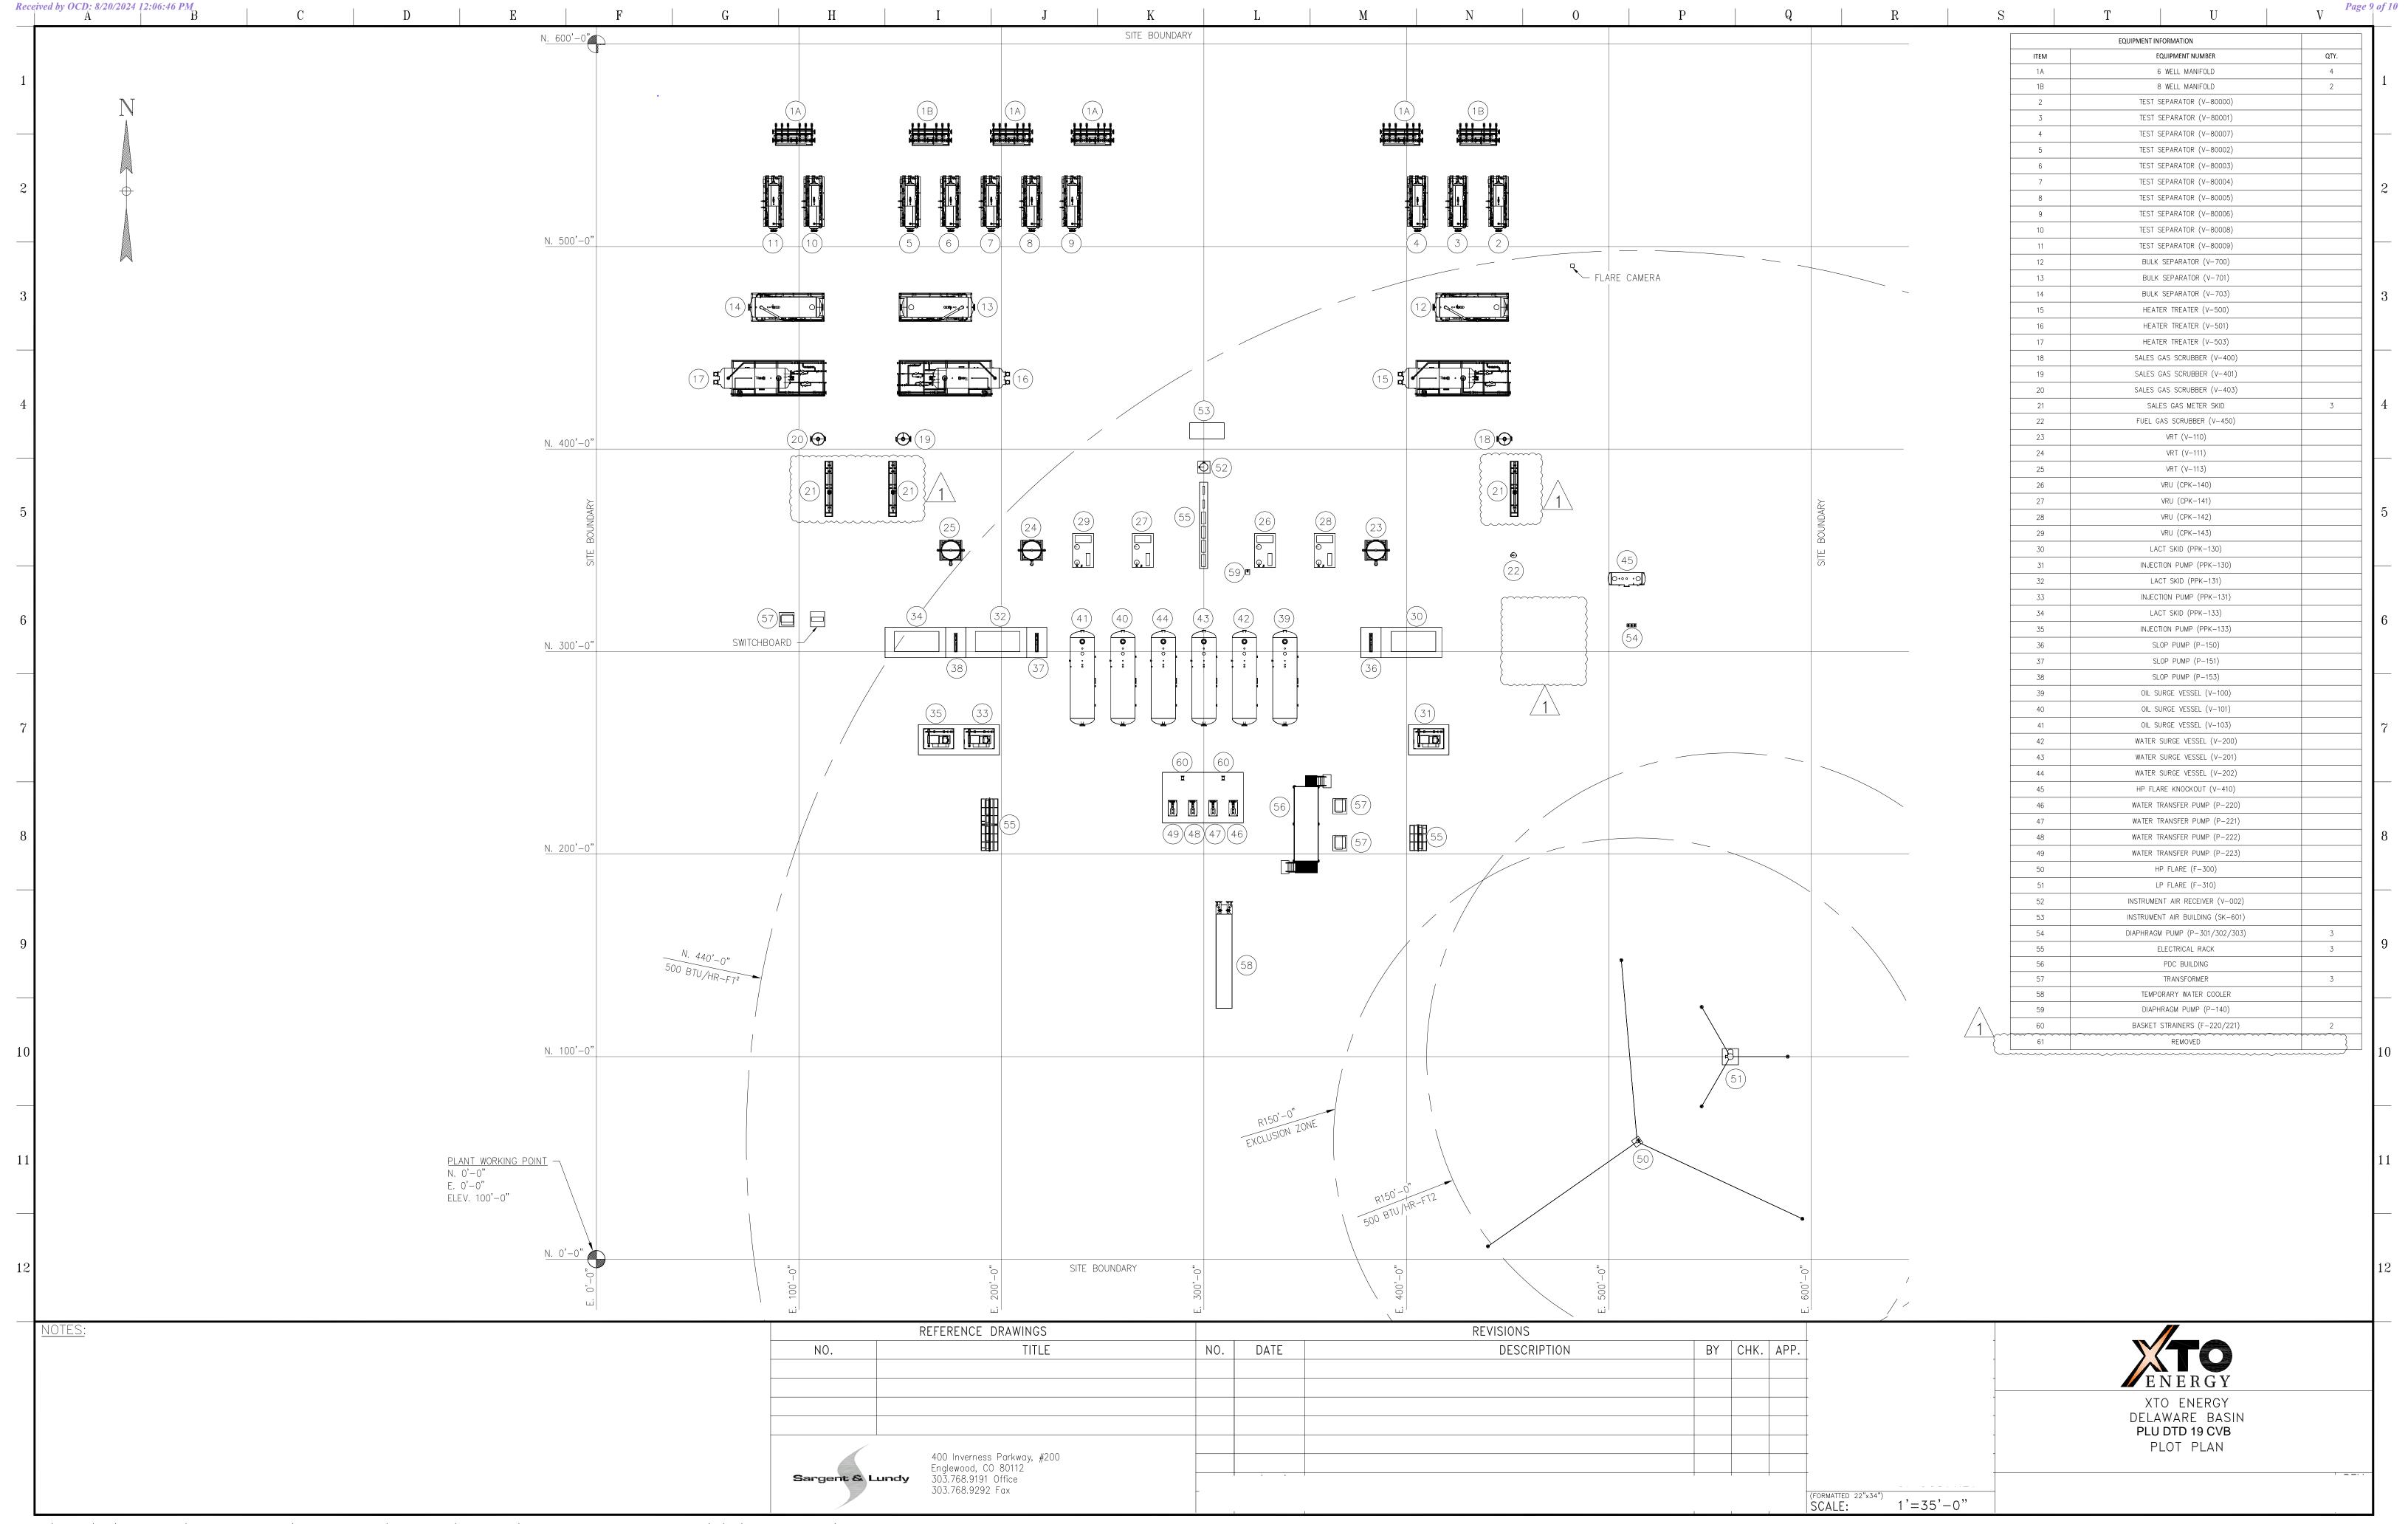

Procedure Description: Attached is the Facility Layout for the Poker Lake Unit 19 DTD CVB.