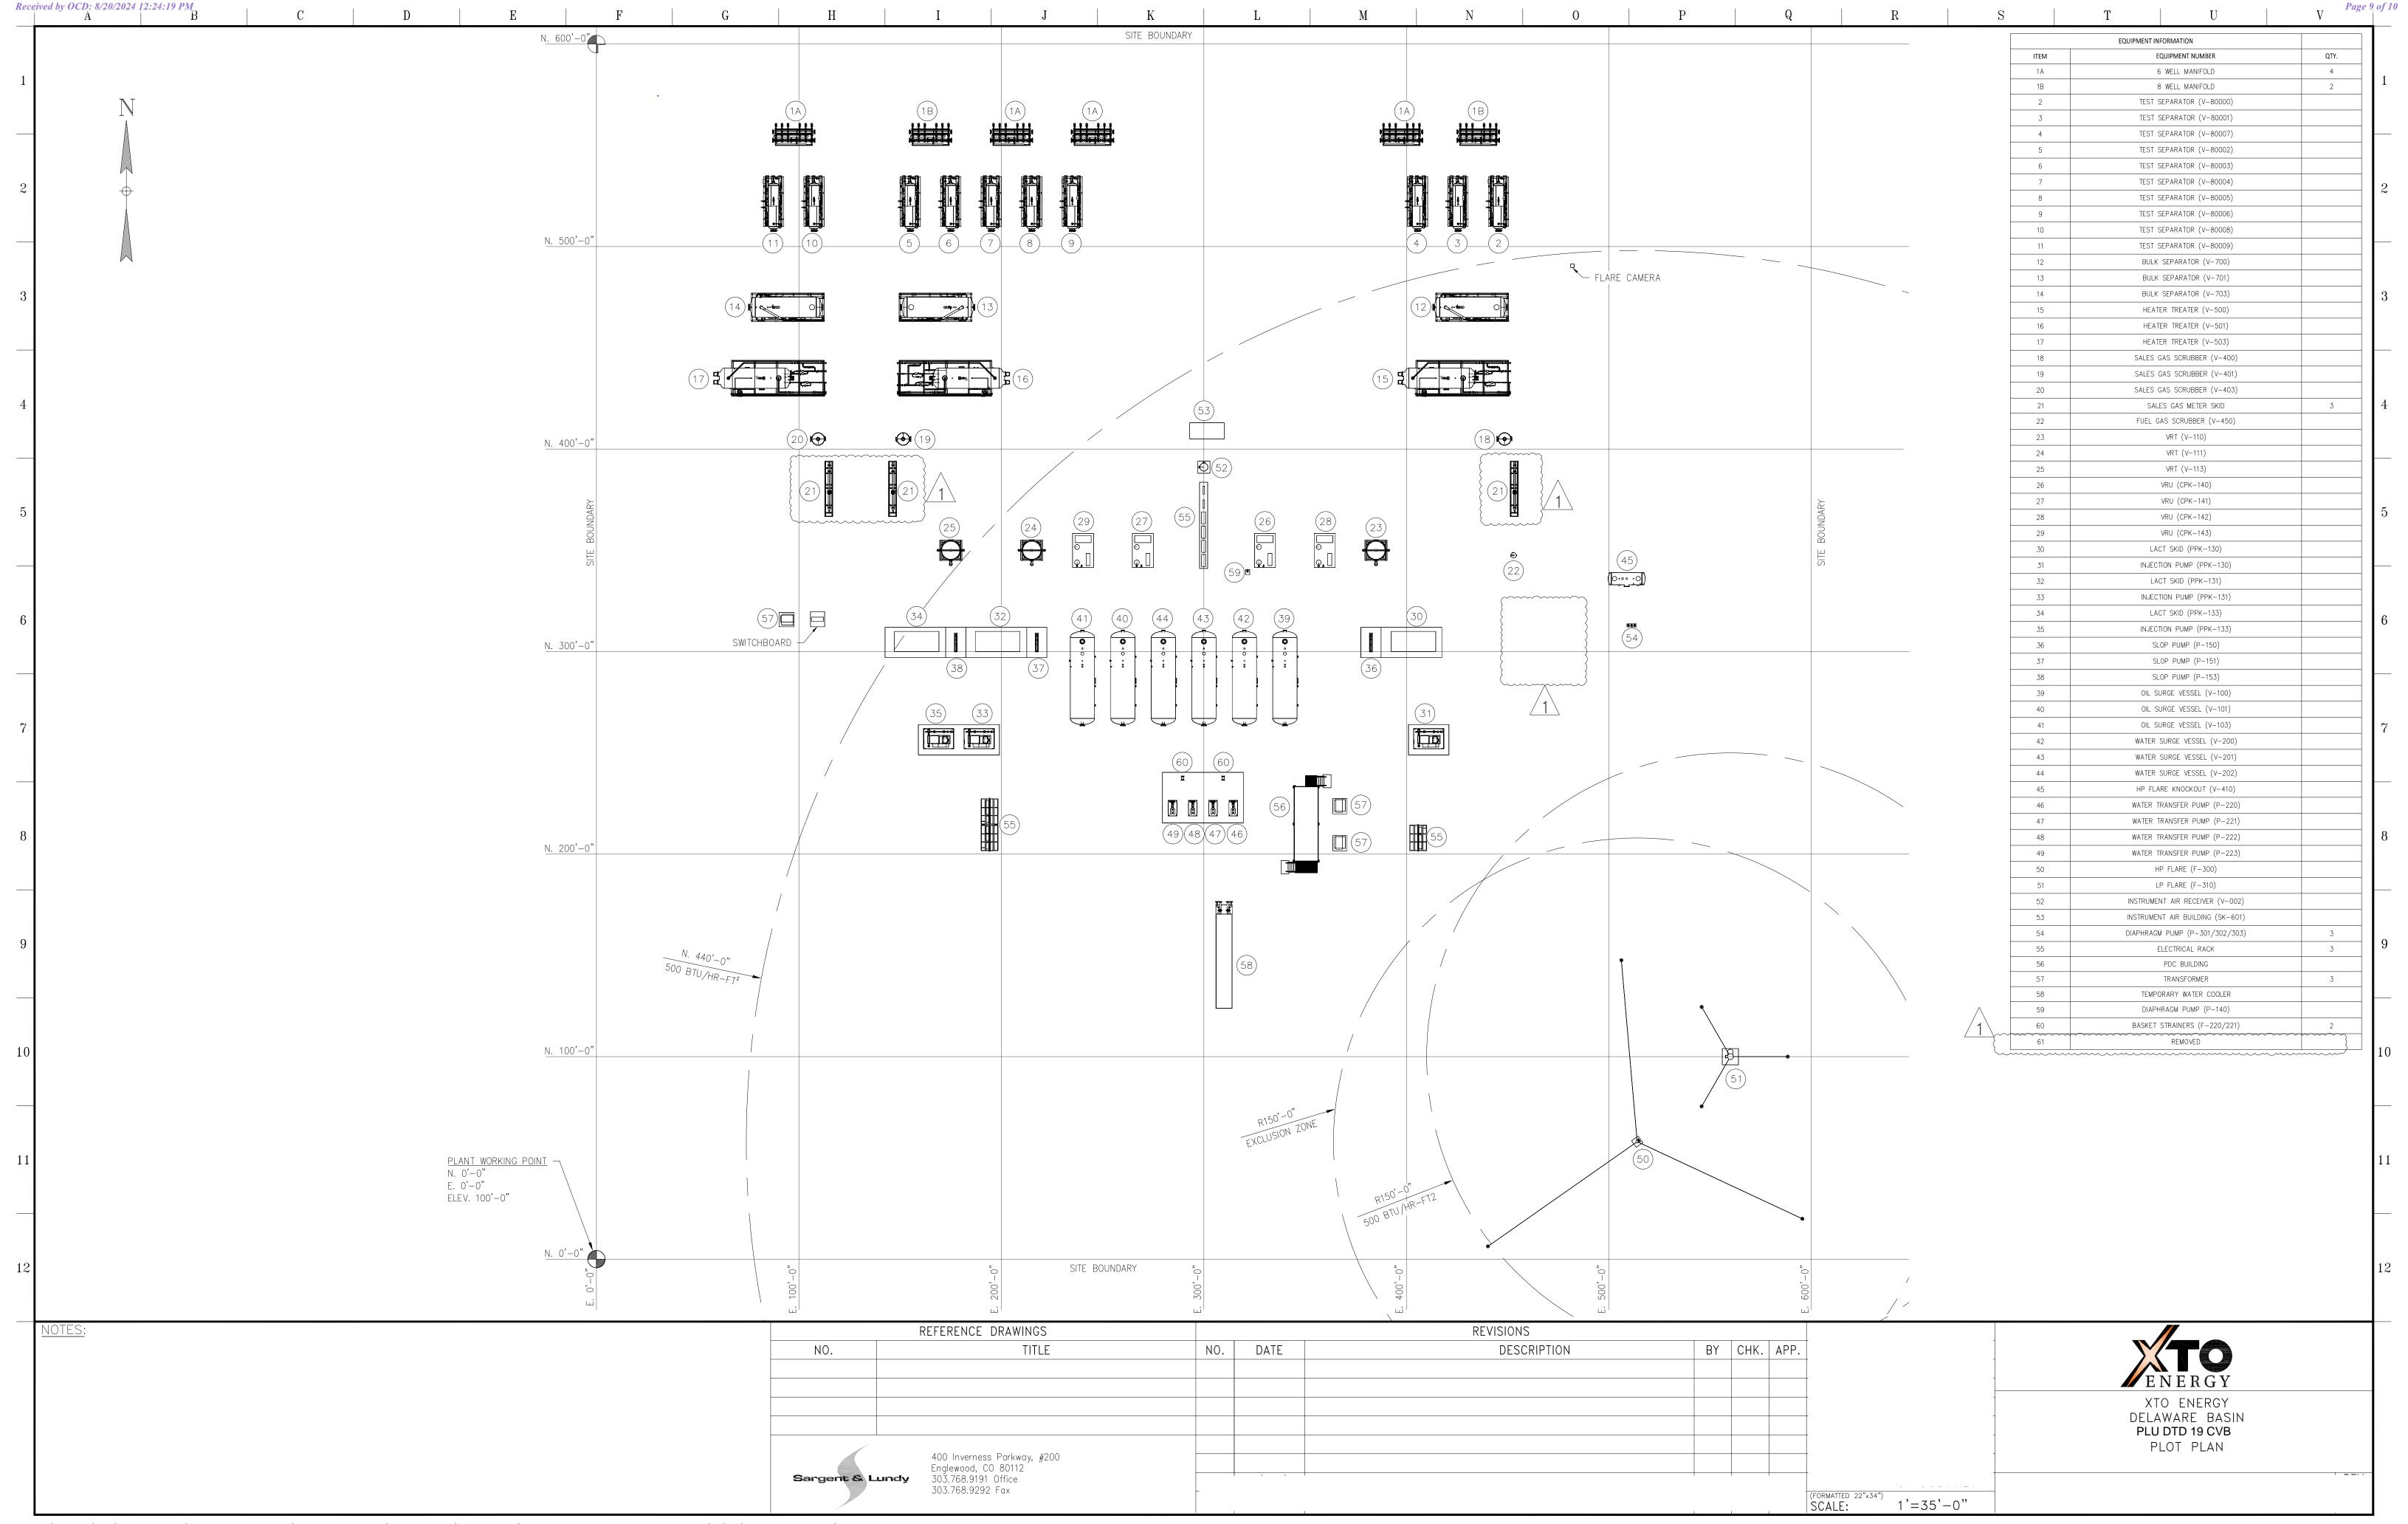

Procedure Description: Attached is the Facility Layout for the Poker Lake Unit 19 DTD CVB.