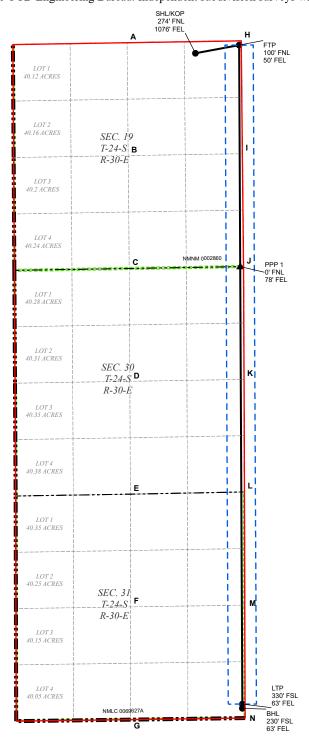

or larger area, over this grid. Operators must outline the dedicated acreage in a red box, clearly show the well surface location and bottom hole location, if it is directionally drilled, with the dimensions from the section lines in the cardinal directions. If this is a horizontal wellbore show on this plat the location of the First Take Point and Last Take Point, and the point within the Completed interval (other than the First Take Point or Last Take Point) that is closest to any outer boundary of the tract.

Surveyors shall use the latest United States government survey or dependent resurvey. Well locations will be in reference to the New Mexico Principal Meridian. If the land is not surveyed, contact the OCD Engineering Bureau. Independent subdivision surveys will not be acceptable.



# LEGEND



|         | WELL COORDINATE TABLE |              |            |             |              |              |            |             |  |  |
|---------|-----------------------|--------------|------------|-------------|--------------|--------------|------------|-------------|--|--|
| WELL    | NAD 83 NME X          | NAD 83 NME Y | NAD 83 LAT | NAD 83 LON  | NAD 27 NME X | NAD 27 NME Y | NAD 27 LAT | NAD 27 LON  |  |  |
| SHL/KOP | 670,508.3             | 440,225.9    | 32.209568  | -103.915686 | 629,324.7    | 440,166.6    | 32.209444  | -103.915198 |  |  |
| FTP     | 671,532.9             | 440,417.3    | 32.210083  | -103.912371 | 630,349.2    | 440,358.0    | 32.209959  | -103.911883 |  |  |
| LTP     | 671,608.3             | 424,972.8    | 32.167628  | -103.912323 | 630