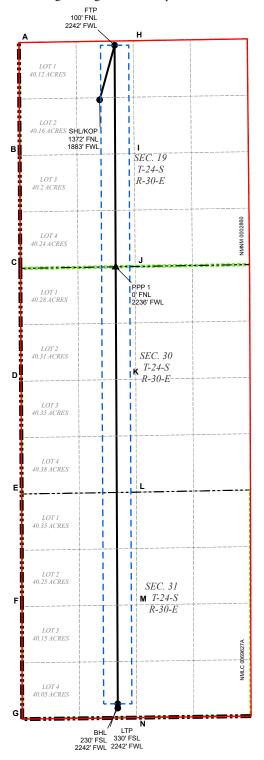

#### **Location of Well**

 $0. \ SHL: SENW / 1372 \ FNL / 1883 \ FWL / TWSP: 24S / RANGE: 30E / SECTION: 19 / LAT: 32.206577 / LONG: -103.923415 ( TVD: 0 feet, MD: 0 feet ) \\ PPP: \ NENW / 100 \ FNL / 2242 \ FEL / TWSP: 24S / RANGE: 30E / SECTION: 19 / LAT: 32.210578 / LONG: -103.917546 ( TVD: 11688 feet, MD: 12300 feet ) \\ BHL: \ SESW / 230 \ FSL / 2242 \ FWL / TWSP: 24S / RANGE: 30E / SECTION: 31 / LAT: 32.167273 / LONG: -103.922213 ( TVD: 11688 feet, MD: 30454 feet ) \\ RANGE: \ TWSP: 24S / RANGE: 30E / SECTION: 31 / LAT: 32.167273 / LONG: -103.922213 ( TVD: 11688 feet, MD: 30454 feet ) \\ RANGE: \ TWSP: \ T$ 

#### **Surface Location**

| UL | Section              | Township | Range | Lot | Ft. from N/S | Ft. from E/W | Latitude  | Longitude   | County |  |  |
|----|----------------------|----------|-------|-----|--------------|--------------|-----------|-------------|--------|--|--|
| F  | 19                   | 24S      | 30E   |     | 1,372 FNL    | 1,883 FWL    | 32.206467 | -103.923414 | EDDY   |  |  |
|    | Bottom Hole Location |          |       |     |              |              |           |             |        |  |  |
| UL | Section              | Township | Range | Lot | Ft. from N/S | Ft. from E/W | Latitude  | Longitude   | County |  |  |

2,242 FWL

32.167273

-103.922213

**EDDY** 

230 FSL

| Dedicated Acres | Infill or Defining Well | Defining Well API | Overlapping Spacing Unit (Y/N)            | Consolidation Code |  |
|-----------------|-------------------------|-------------------|-------------------------------------------|--------------------|--|
| 1,922.84        | INFILL                  | 30-015-53843      | N                                         | U                  |  |
| Order Numbers:  |                         |                   | Well setbacks are under Common Ownership: |                    |  |

## Kick Off Point (KOP)

|    |                        |          |       |     | Kick Oii        | Point (KOP)     |           |             |        |  |
|----|------------------------|----------|-------|-----|-----------------|-----------------|-----------|-------------|--------|--|
| UL | Section                | Township | Range | Lot | Ft. from N/S    | Ft. from E/W    | Latitude  | Longitude   | County |  |
| F  | 19                     | 248      | 30E   |     | 1,372 FNL       | 1,883 FWL       | 32.206467 | -103.923414 | EDDY   |  |
|    | First Take Point (FTP) |          |       |     |                 |                 |           |             |        |  |
| UL | Section                | Township | Domas | Lot | Ft. from N/S    | Ft. from E/W    | Latitude  | Lamaituda   | County |  |
| UL | Section                | Township | Range | Lot | Ft. IfOIII IN/S | Ft. IfOIII E/ W | Lantude   | Longitude   | County |  |
| С  | 19                     | 24S      | 30E   |     | 100 FNL         | 2,242 FWL       | 32.209977 | -103.922265 | EDDY   |  |
|    | Last Take Point (LTP)  |          |       |     |                 |                 |           |             |        |  |
| UL | Section                | Township | Range | Lot | Ft. from N/S    | Ft. from E/W    | Latitude  | Longitude   | County |  |
| N  | 31                     | 24S      | 30E   |     | 330 FSL         | 2.242 FWL       | 32.167548 | -103.922212 | EDDY   |  |

| Unitized Area or Area of Uniform Interest NMNM105422429 | Spacing Unit Type | <b>⊠</b> Horizontal □ Vertical | Ground Floor Elevation: <b>3164'</b> |
|---------------------------------------------------------|-------------------|--------------------------------|--------------------------------------|

#### ACREAGE DEDICATION PLATS

This grid represents a standard section. You may superimpose a non-standard section, or larger area, over this grid. Operators must outline the dedicated acreage in a red box, clearly show the well surface location and bottom hole location, if it is directionally drilled, with the dimensions from the section lines in the cardinal directions. If this is a horizontal wellbore show on this plat the location of the First Take Point and Last Take Point, and the point within the Completed interval (other than the First Take Point or Last Take Point) that is closest to any outer boundary of the tract.

Surveyors shall use the latest United States government survey or dependent resurvey. Well locations will be in reference to the New Mexico Principal Meridian. If the land is not surveyed, contact the OCD Engineering Bureau. Independent subdivision surveys will not be acceptable.

# LEGEND

|         | WELL COORDINATE TABLE |              |            |             |              |              |            |             |
|---------|-----------------------|--------------|------------|-------------|--------------|--------------|------------|-------------|
| WELL    | NAD 83 NME X          | NAD 83 NME Y | NAD 83 LAT | NAD 83 LON  | NAD 27 NME X | NAD 27 NME Y | NAD 27 LAT | NAD 27 LON  |
| SHL/KOP | 668,122.5             | 439,088.7    | 32.206467  | -103.923414 | 626,938.8    | 439,029.4    | 32.206343  | -103.922926 |
| FTP     | 668,473.1             | 440,367.0    | 32.209977  | -103.922265 | 627,289.5    | 440,307.7    | 32.209853  | -103.921776 |
| LTP     | 668,548.4             | 424,932.0    | 32.167548  | -103.922212 | 627,364.3    | 424,873.1    | 32.167423  | -103.921726 |
| BHL     | 668,548.6             | 424,832.0    | 32.167273  | -103.922213 | 627,364.5    | 424,773.1    | 32.167149  | -103.921726 |
| PPP 1   | 668,498.4             | 435,174.5    | 32.195704  | -103.922247 | 627,314.6    | 435,115.4    | 32.195579  | -103.921759 |

|        | CORNER COORDINATE TABLE |              |              |              |  |  |  |  |  |
|--------|-------------------------|--------------|--------------|--------------|--|--|--|--|--|
| CORNER | NAD 83 NME X            | NAD 83 NME Y | NAD 27 NME X | NAD 27 NME Y |  |  |  |  |  |
| А      | 666,230.6               | 440,429.8    | 625,047.0    | 440,370.5    |  |  |  |  |  |
| В      | 666,247.1               | 437,782.4    | 625,063.4    | 437,723.2    |  |  |  |  |  |
| С      | 666,262.7               | 435,137.5    | 625,078.9    | 435,078.4    |  |  |  |  |  |
| D      | 666,278.7               | 432,493.2    | 625,094.9    | 432,434.1    |  |  |  |  |  |
| E      | 666,294.7               | 429,849.5    | 625,110.8    | 429,790.5    |  |  |  |  |  |
| F      | 666,300.6               | 427,210.9    | 625,116.5    | 427,152.0    |  |  |  |  |  |
| G      | 666,306.9               | 424,572.2    | 625,122.8    | 424,513.3    |  |  |  |  |  |
| Н      | 668,907.1               | 440,474.1    | 627,723.5    | 440,414.8    |  |  |  |  |  |
| 1      | 668,931.9               | 437,827.6    | 627,748.2    | 437,768.4    |  |  |  |  |  |
| J      | 668,956.7               | 435,182.1    | 627,772.9    | 435,122.9    |  |  |  |  |  |
| К      | 668,971.0               | 432,537.9    | 627,787.2    | 432,478.8    |  |  |  |  |  |
| L      | 668,985.4               | 429,892.6    | 627,801.4    | 429,833.6    |  |  |  |  |  |
| М      | 668,987.6               | 427,251.4    | 627,803.6    | 427,192.4    |  |  |  |  |  |
| N      | 668,989.9               | 424,607.9    | 627,805.7    | 424,549.0    |  |  |  |  |  |