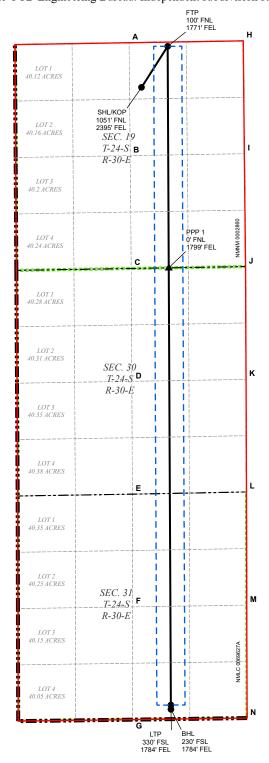

# **Location of Well**

 $0. \ SHL: \ NWNE \ / \ 1051 \ FNL \ / \ 2395 \ FEL \ / \ TWSP: \ 24S \ / \ RANGE: \ 30E \ / \ SECTION: \ 19 \ / \ LAT: \ 32.207172 \ / \ LONG: \ -103.921517 \ ( \ TVD: \ 0 \ feet, \ MD: \ 0 \ feet \ )$   $PPP: \ NWNE \ / \ 100 \ FNL \ / \ 1771 \ FEL \ / \ TWSP: \ 24S \ / \ RANGE: \ 30E \ / \ SECTION: \ 19 \ / \ LAT: \ 32.210552 \ / \ LONG: \ -103.920003 \ ( \ TVD: \ 9140 \ feet, \ MD: \ 9600 \ feet \ )$   $BHL: \ SWSE \ / \ 230 \ FSL \ / \ 1784 \ FEL \ / \ TWSP: \ 23S \ / \ RANGE: \ 30E \ / \ SECTION: \ 31 \ / \ LAT: \ 32.167308 \ / \ LONG: \ -103.917865 \ ( \ TVD: \ 9140 \ feet, \ MD: \ 27748 \ feet \ )$ 

# **Surface Location**

| UL                   | Section | Township | Range | Lot | Ft. from N/S | Ft. from E/W | Latitude  | Longitude   | County |
|----------------------|---------|----------|-------|-----|--------------|--------------|-----------|-------------|--------|
| В                    | 19      | 24S      | 30E   |     | 1,051 FNL    | 2,395 FEL    | 32.207388 | -103.919935 | EDDY   |
|                      |         |          |       |     |              |              |           |             |        |
| Bottom Hole Location |         |          |       |     |              |              |           |             |        |
| UL                   | Section | Township | Range | Lot | Ft. from N/S | Ft. from E/W | Latitude  | Longitude   | County |

230 FSL

| Dedicated Acres | Infill or Defining Well | Defining Well API                                     | Overlapping Spacing Unit (Y/N) | Consolidation Code |  |
|-----------------|-------------------------|-------------------------------------------------------|--------------------------------|--------------------|--|
| 1,922.84        | INFILL                  | 30-015-53843                                          | N                              | U                  |  |
| Order Numbers:  |                         | Well setbacks are under Common Ownership:    ☑Yes □No |                                |                    |  |

1,784 FEL

32.167308

-103.917885

**EDDY** 

# Kick Off Point (KOP)

|    | Kick Off Foint (KOP)  |          |       |     |              |               |           |             |        |  |
|----|-----------------------|----------|-------|-----|--------------|---------------|-----------|-------------|--------|--|
| UL | Section               | Township | Range | Lot | Ft. from N/S | Ft. from E/W  | Latitude  | Longitude   | County |  |
| В  | 19                    | 248      | 30E   |     | 1,051 FNL    | 2,395 FEL     | 32.207388 | -103.919935 | EDDY   |  |
|    |                       |          |       |     | First Tak    | e Point (FTP) |           |             |        |  |
| UL | Section               | Township | Range | Lot | Ft. from N/S | Ft. from E/W  | Latitude  | Longitude   | County |  |
| В  | 19                    | 24S      | 30E   |     | 100 FNL      | 1,771 FEL     | 32.210024 | -103.917935 | EDDY   |  |
|    | Last Take Point (LTP) |          |       |     |              |               |           |             |        |  |
| UL | Section               | Township | Range | Lot | Ft. from N/S | Ft. from E/W  | Latitude  | Longitude   | County |  |
|    |                       |          |       |     |              |               |           |             |        |  |

# LEGEND

|         | WELL COORDINATE TABLE |              |            |             |              |              |            |             |  |  |
|---------|-----------------------|--------------|------------|-------------|--------------|--------------|------------|-------------|--|--|
| WELL    | NAD 83 NME X          | NAD 83 NME Y | NAD 83 LAT | NAD 83 LON  | NAD 27 NME X | NAD 27 NME Y | NAD 27 LAT | NAD 27 LON  |  |  |
| SHL/KOP | 669,197.2             | 439,427.7    | 32.207388  | -103.919935 | 628,013.6    | 439,368.5    | 32.207264  | -103.919447 |  |  |
| FTP     | 669,812.0             | 440,389.1    | 32.210024  | -103.917935 | 628,628.4    | 440,329.8    | 32.209900  | -103.917447 |  |  |
| LTP     | 669,887.3             | 424,949.8    | 32.167583  | -103.917885 | 628,703.2    | 424,890.9    | 32.167458  | -103.917398 |  |  |
| BHL     | 669,887.6             | 424,849.8    | 32.167308  | -103.917885 | 628,703.4    | 424,790.9    | 32.167183  | -103.917399 |  |  |
| PPP 1   | 669,837.3             | 435,197.0    | 32.195751  | -103.917918 | 628,653.5    | 435,137.8    | 32.195627  | -103.917431 |  |  |

| CORNER COORDINATE TABLE |              |              |              |              |  |  |  |  |
|-------------------------|--------------|--------------|--------------|--------------|--|--|--|--|
| CORNER                  | NAD 83 NME X | NAD 83 NME Y | NAD 27 NME X | NAD 27 NME Y |  |  |  |  |
| Α                       | 668,907.1    | 440,474.1    | 627,723.5    | 440,414.8    |  |  |  |  |
| В                       | 668,931.9    | 437,827.6    | 627,748.2    | 437,768.4    |  |  |  |  |
| С                       | 668,956.7    | 435,182.1    | 627,772.9    | 435,122.9    |  |  |  |  |
| D                       | 668,971.0    | 432,537.9    | 627,787.2    | 432,478.8    |  |  |  |  |
| Е                       | 668,985.4    | 429,892.6    | 627,801.4    | 429,833.6    |  |  |  |  |
| F                       | 668,987.6    | 427,251.4    | 627,803.6    | 427,192.4    |  |  |  |  |
| G                       | 668,989.9    | 424,607.9    | 627,805.7    | 424,549.0    |  |  |  |  |
| Н                       | 671,581.7    | 440,518.0    | 630,398.0    | 440,458.7    |  |  |  |  |
| I                       | 671,608.6    | 437,872.7    | 630,424.8    | 437,813.5    |  |  |  |  |
| J                       | 671,636.2    | 435,227.3    | 630,452.3    | 435,168.1    |  |  |  |  |
| K                       | 671,646.9    | 432,582.3    | 630,463.0    | 432,523.2    |  |  |  |  |
| L                       | 671,658.0    | 429,944.5    | 630,474.0    | 429,885.5    |  |  |  |  |
| М                       | 671,665.1    | 427,291.7    | 630,481.0    | 427,232.7    |  |  |  |  |
| N                       | 671,672.5    | 424,643.6    | 630,488.3    | 424,584.7    |  |  |  |  |