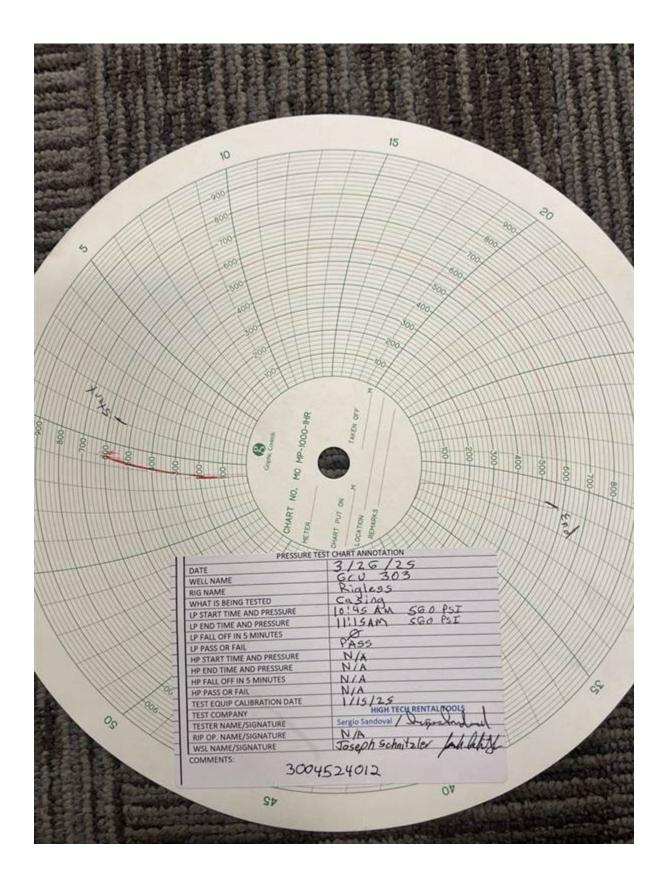

3/7/25 – POOH packer. Changed out WH components. NUWH. Topped off hole w/ fluid. Tested casing to 560 psi for 30 minutes, held good. RDMO.

3/26/25 – Conducted bradenhead test (passed). RU pressure testers, pressured up casing to 560 psi for 30 minutes, held good. Chart attached. RD pressure testers.