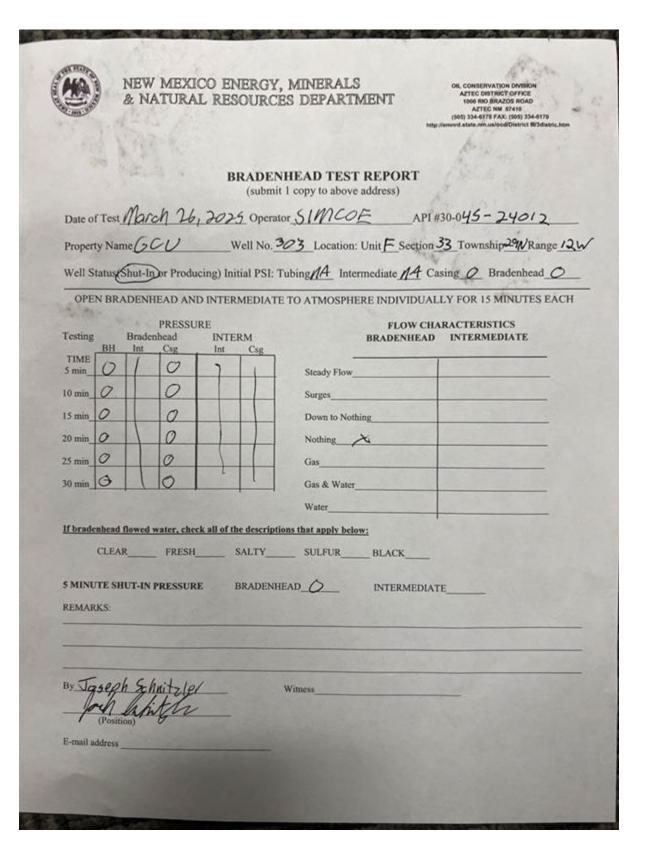

3/7/25 – POOH packer. Changed out WH components. NUWH. Topped off hole w/ fluid. Tested casing to 560 psi for 30 minutes, held good. RDMO.

3/26/25 – Conducted bradenhead test (passed). RU pressure testers, pressured up casing to 560 psi for 30 minutes, held good. Chart attached. RD pressure testers.