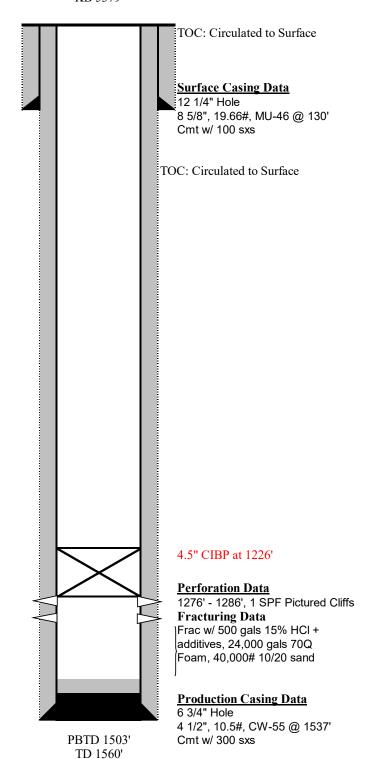

### Ground Eleveation 5369' KB 5379'

### Gallegos Canyon Unit 303

Pictured Cliffs
API # 30-045-24012
T-29N, R-12-W, Sec. 33
San Juan County, New Mexico

### **Formation Tops**

Fruitland 1008 Pictured Cliff 1274

### SAN JUAN COUNTY, NM / 3004524012

3/5/25 – MIRU service rig. LD rods/pump. NDWH, NUBOP. POOH production tubing.

3/6/25 – Round tripped 4.5" casing scraper to 1255'. RIH 4.5" CIBP, set at 1226'. Rolled. hole w/ packer fluid. Noticed leaking WH while pumping fluid. POOH tubing. NDBOP, found leaking WH component. RIH 4.5" packer to 64', pressure tested casing below to 600 psi, held good.

3/7/25 – POOH packer. Changed out WH components. NUWH. Topped off hole w/ fluid. Tested casing to 560 psi for 30 minutes, held good. RDMO.

3/26/25 – Conducted bradenhead test (passed). RU pressure testers, pressured up casing to 560 psi for 30 minutes, held good. Chart attached. RD pressure testers.