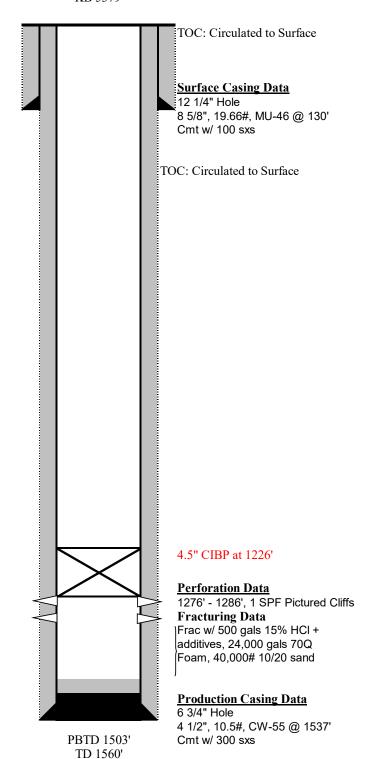

### **Formation Tops**

Fruitland 1008 Pictured Cliff 1274

### SAN JUAN COUNTY, NM / 3004524012

3/5/25 – MIRU service rig. LD rods/pump. NDWH, NUBOP. POOH production tubing.

3/6/25 – Round tripped 4.5" casing scraper to 1255'. RIH 4.5" CIBP, set at 1226'. Rolled. hole w/ packer fluid. Noticed leaking WH while pumping fluid. POOH tubing. NDBOP, found leaking WH component. RIH 4.5" packer to 64', pressure tested casing below to 600 psi, held good.

### **Formation Tops**

Fruitland 1008 Pictured Cliff 1274

Sante Fe Main Office Phone: (505) 476-3441

General Information Phone: (505) 629-6116

Online Phone Directory <a href="https://www.emnrd.nm.gov/ocd/contact-us">https://www.emnrd.nm.gov/ocd/contact-us</a>