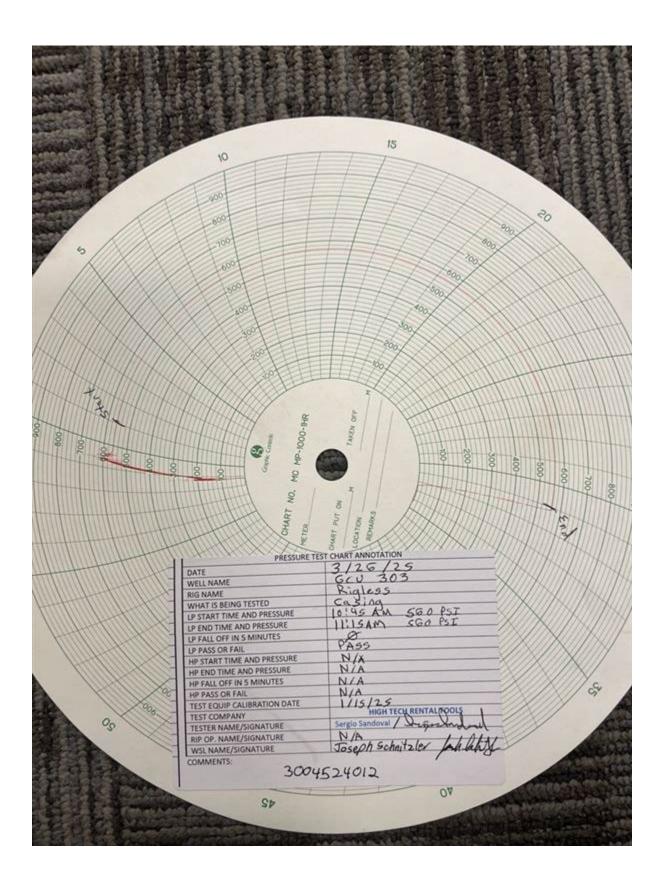

3/7/25 – POOH packer. Changed out WH components. NUWH. Topped off hole w/ fluid. Tested casing to 560 psi for 30 minutes, held good. RDMO.

3/26/25 – Conducted bradenhead test (passed). RU pressure testers, pressured up casing to 560 psi for 30 minutes, held good. Chart attached. RD pressure testers.