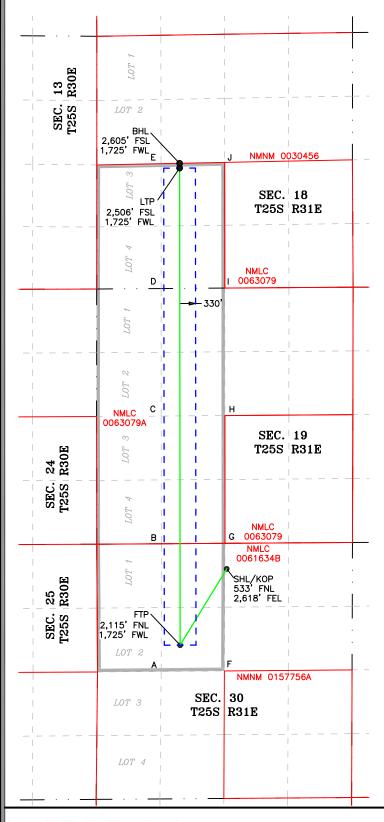

#### **Location of Well**

 $0. \ SHL: \ NWNE \ / \ 533 \ FNL \ / \ 2618 \ FEL \ / \ TWSP: \ 25S \ / \ RANGE: \ 31E \ / \ SECTION: \ 30 \ / \ LAT: \ 32.10707 \ / \ LONG: \ -103.817294 \ ( \ TVD: \ 0 \ feet, \ MD: \ 0 \ feet \ )$   $PPP: \ SENW \ / \ 2115 \ FNL \ / \ 1725 \ FWL \ / \ TWSP: \ 25S \ / \ RANGE: \ 31E \ / \ SECTION: \ 30 \ / \ LAT: \ 32.102716 \ / \ LONG: \ -103.820451 \ ( \ TVD: \ 11060 \ feet, \ MD: \ 11386 \ feet \ )$   $BHL: \ NENW \ / \ 2605 \ FSL \ / \ 1725 \ FWL \ / \ TWSP: \ 25S \ / \ RANGE: \ 31E \ / \ SECTION: \ 18 \ / \ LAT: \ 32.130307 \ / \ LONG: \ -103.820336 \ ( \ TVD: \ 11780 \ feet, \ MD: \ 20000 \ feet \ )$ 