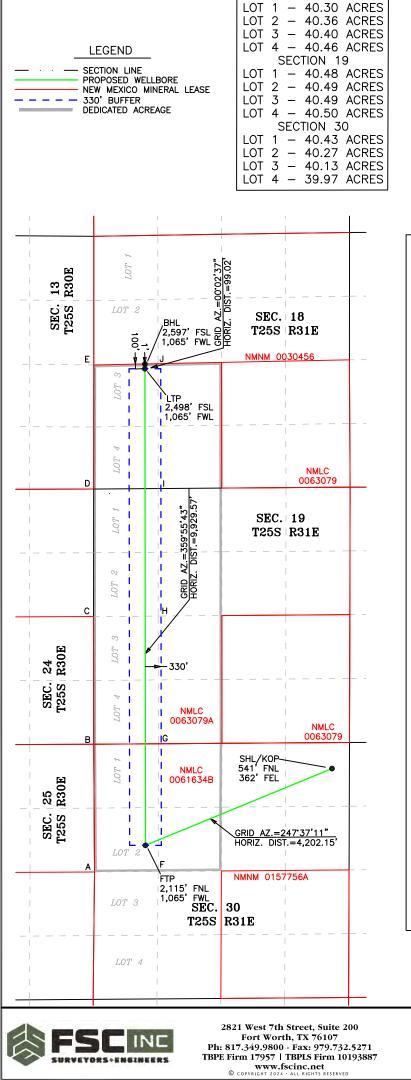

| Energy, Minerals & Natu                                                                    |                                                                               |                                                                    |                                                                                                                               |                                                                      | ew Mexico<br>ral Resources Department<br>ATION DIVISION                                        |                                           |                                                                                                                                                                                                                                                |                                                                                                                                   | In                                                                                                                                  | Revised July 9, 2024<br>itial Submittal                                           |                                    |                  |
|--------------------------------------------------------------------------------------------|-------------------------------------------------------------------------------|--------------------------------------------------------------------|-------------------------------------------------------------------------------------------------------------------------------|----------------------------------------------------------------------|------------------------------------------------------------------------------------------------|-------------------------------------------|------------------------------------------------------------------------------------------------------------------------------------------------------------------------------------------------------------------------------------------------|-----------------------------------------------------------------------------------------------------------------------------------|-------------------------------------------------------------------------------------------------------------------------------------|-----------------------------------------------------------------------------------|------------------------------------|------------------|
| Via UCD remna                                                                              | ıng                                                                           |                                                                    |                                                                                                                               |                                                                      |                                                                                                |                                           |                                                                                                                                                                                                                                                |                                                                                                                                   |                                                                                                                                     | Submittal<br>Type:                                                                |                                    | mended Report    |
|                                                                                            |                                                                               |                                                                    |                                                                                                                               |                                                                      |                                                                                                |                                           |                                                                                                                                                                                                                                                |                                                                                                                                   |                                                                                                                                     |                                                                                   |                                    | s Drilled        |
|                                                                                            |                                                                               |                                                                    |                                                                                                                               |                                                                      |                                                                                                |                                           | INFORMATION                                                                                                                                                                                                                                    |                                                                                                                                   |                                                                                                                                     |                                                                                   |                                    |                  |
| API Number<br>30-015-53                                                                    |                                                                               |                                                                    | Pool Code<br>97913                                                                                                            |                                                                      |                                                                                                | Pool Name<br>WILDC                        | e<br>CAT G-06 S2530020                                                                                                                                                                                                                         | O; BONE S                                                                                                                         | PRING                                                                                                                               |                                                                                   |                                    |                  |
| Property Code<br>333712 Property Name<br>POKER LAKE UNIT 30-19 E                           |                                                                               |                                                                    |                                                                                                                               |                                                                      |                                                                                                | 3S Well Number<br>158H                    |                                                                                                                                                                                                                                                |                                                                                                                                   |                                                                                                                                     | ıber                                                                              |                                    |                  |
| ORGID No. Operator Name XTO PERMIAN OPERATING 373075                                       |                                                                               |                                                                    |                                                                                                                               |                                                                      |                                                                                                | IG, LLC. Ground Level Elevation 3,381'    |                                                                                                                                                                                                                                                |                                                                                                                                   |                                                                                                                                     |                                                                                   | evel Elevation                     |                  |
| Surface Owner                                                                              | r: 🗌 State                                                                    | Fee                                                                | e 🗌 Tribal 🛛 F                                                                                                                | Federal                                                              |                                                                                                |                                           | Mineral Owner:                                                                                                                                                                                                                                 | ] State 🗌 F                                                                                                                       | Fee 🗌 Triba                                                                                                                         | I 🛛 Feder                                                                         | al                                 |                  |
| UL Secti<br>A 3                                                                            |                                                                               | wnship<br>25 S                                                     | Range<br>31 E                                                                                                                 | Lot                                                                  | Ft. from N/S                                                                                   |                                           | Location<br>Ft. from E/W<br>362' FEL                                                                                                                                                                                                           | Latitude<br>32.1070                                                                                                               |                                                                                                                                     | ongitude<br>103.8100                                                              |                                    | County<br>EDDY   |
|                                                                                            |                                                                               |                                                                    | <br>                                                                                                                          | <br>T                                                                |                                                                                                |                                           | le Location                                                                                                                                                                                                                                    |                                                                                                                                   | I                                                                                                                                   |                                                                                   |                                    |                  |
| UL Secti<br>18                                                                             |                                                                               | wnship<br>25 S                                                     | Range<br>31 E                                                                                                                 | Lot<br>3                                                             | Ft. from N/S<br>2,597' F                                                                       |                                           | Ft. from E/W<br>1,065' FWL                                                                                                                                                                                                                     | Latitude<br>32.1302                                                                                                               |                                                                                                                                     | ongitude<br>103.8224                                                              |                                    | County<br>EDDY   |
| Dedicated Acro<br>643.52                                                                   |                                                                               | ll or Defi<br>DEFINII                                              | fining Well                                                                                                                   | Definin                                                              | ng Well API                                                                                    |                                           | Overlapping Spacing                                                                                                                                                                                                                            | Unit (Y/N)                                                                                                                        | Consolida                                                                                                                           | tion Code                                                                         |                                    |                  |
| Order Number                                                                               | rs. N/A                                                                       |                                                                    |                                                                                                                               |                                                                      |                                                                                                |                                           | Well setbacks are und                                                                                                                                                                                                                          | ler Common                                                                                                                        | Ownership:                                                                                                                          | XYes 🗌                                                                            | No                                 |                  |
|                                                                                            |                                                                               |                                                                    |                                                                                                                               |                                                                      | К                                                                                              | Lick Off I                                | Point (KOP)                                                                                                                                                                                                                                    |                                                                                                                                   |                                                                                                                                     |                                                                                   |                                    |                  |
| UL Secti<br>A 3                                                                            |                                                                               | wnship<br>25 S                                                     | Range<br>31 E                                                                                                                 | Lot                                                                  | Ft. from N/S<br>541' FN                                                                        | S<br>NL                                   | Ft. from E/W<br>362' FEL<br>Point (FTP)                                                                                                                                                                                                        | Ft. from E/WLatitudeLongitude362' FEL32.107059-103.8                                                                              |                                                                                                                                     | ongitude<br>103.8100                                                              |                                    | County<br>EDDY   |
| UL Secti                                                                                   |                                                                               | wnship<br>25 S                                                     | Range<br>31 E                                                                                                                 | Lot<br>2                                                             | Ft. from N/S                                                                                   | s                                         | Ft. from E/W<br>1.065' FWL                                                                                                                                                                                                                     | Latitude<br>32.102                                                                                                                |                                                                                                                                     | ongitude<br>103.8225                                                              |                                    | County<br>EDDY   |
| 30                                                                                         | J                                                                             | 20 0                                                               |                                                                                                                               | <u>۲</u>                                                             | 2,115' F<br>La                                                                                 |                                           | Point (LTP)                                                                                                                                                                                                                                    | 02.102                                                                                                                            | / 12                                                                                                                                | 100.0220                                                                          | 002                                |                  |
| UL Secti<br>18                                                                             |                                                                               | wnship<br>25 S                                                     | Range<br>31 E                                                                                                                 | Lot<br>3                                                             | Ft. from N/S<br>2,498' F                                                                       | s                                         | Ft. from E/W<br>1,065' FWL                                                                                                                                                                                                                     | Latitude<br>32.1300                                                                                                               |                                                                                                                                     | ongitude<br>103.8224                                                              |                                    | County<br>EDDY   |
| Unitized Area                                                                              |                                                                               |                                                                    |                                                                                                                               | Spacin                                                               | ıg Unit Type Ď                                                                                 | A Horizon                                 | ntal 🗌 Vertical Ground Floor Elevation: 3,381'                                                                                                                                                                                                 |                                                                                                                                   |                                                                                                                                     |                                                                                   |                                    |                  |
|                                                                                            | NM                                                                            | <u>1NM-07</u>                                                      | 1016X                                                                                                                         |                                                                      |                                                                                                |                                           |                                                                                                                                                                                                                                                |                                                                                                                                   |                                                                                                                                     |                                                                                   | 5,501                              |                  |
| OPERATO                                                                                    | OR CERT                                                                       | TIFICA                                                             | TIONS                                                                                                                         |                                                                      |                                                                                                |                                           | SURVEYOR C                                                                                                                                                                                                                                     | CERTIFIC                                                                                                                          | CATIONS                                                                                                                             |                                                                                   |                                    |                  |
| best of my know<br>interest or unle<br>location or has<br>an owner of su<br>agreement or a | wledge and l<br>eased minero<br>s a right to d<br>uch a minera<br>a compulsor | belief, ar<br>al interes<br>trill this<br>tl or work<br>ty pooling | m contained here<br>nd that this organ<br>est in the land inc<br>well at this locat<br>king interest, or<br>g order heretofor | unization of<br>cluding the<br>tion purse<br>to a volu<br>ore entere | either owns a w<br>he proposed bot<br>suant to a contra<br>untary pooling<br>ed by the divisio | working<br>ottom hole<br>cact with<br>on. | I hereby certify that<br>notes of actual sur-<br>is true and correct<br>I, TIM C. PAPPAS, NEW<br>21209, DO HEREBY CEI<br>ACTUAL SURVEY ON THI<br>WERE PERFORMED BY M<br>THAT I AM RESPONSIBIL<br>MEETS THE MINIMUM ST<br>MEXICO, AND THAT IS T | veys made by<br>to the best of<br>MEXICO PROFI<br>RTIFY THAT THI<br>E GROUND UPO<br>ME OR UNDER<br>LE FOR THIS SU<br>TANDARDS FOR | y me or unde.<br>f my belief.<br>ESSIONAL SURV<br>S SURVEY PLAT<br>ON WHICH IT IS<br>MY DIRECT SU<br>JRVEY, THAT TH<br>SURVEYING IN | r my super<br>EYOR NO.<br>T AND THE<br>S BASED<br>PERVISION;<br>IIS SURVEY<br>NEW |                                    |                  |
| the consent of a interest in each                                                          | at least one .<br>h tract (in th                                              | lessee or<br>ne target                                             | urther certify that<br>r owner of a wor<br>pool or formatio<br>or obtained a con                                              | rking inte<br>on) in wh                                              | erest or unleased<br>nich any part of                                                          | ed mineral<br>f the well's                | TIM C. PAPPAS                                                                                                                                                                                                                                  | ielief.<br>14 M                                                                                                                   | archa                                                                                                                               | 2025                                                                              | 1 1                                | 21209            |
| Lacey Grat                                                                                 | nillo                                                                         |                                                                    | 3/18,                                                                                                                         | \$/25                                                                |                                                                                                |                                           | REGISTERED PROFESSIO<br>STATE OF NEW MEXICO                                                                                                                                                                                                    | NAL LAND SUR<br>NO. 21209                                                                                                         | VEYOR                                                                                                                               | N                                                                                 | FESSI                              | ONAL SURVEYO     |
| Signature<br>Lacey Gra                                                                     | anillo                                                                        |                                                                    | D                                                                                                                             | Date                                                                 |                                                                                                |                                           | Signature and Seal of                                                                                                                                                                                                                          | of Profession:                                                                                                                    | al Surveyor                                                                                                                         |                                                                                   |                                    | <u> </u>         |
| Printed Name                                                                               |                                                                               |                                                                    |                                                                                                                               |                                                                      |                                                                                                |                                           | Certificate Number                                                                                                                                                                                                                             |                                                                                                                                   | Date of Surv                                                                                                                        | ev                                                                                |                                    |                  |
| Lacey.grani                                                                                | illo@exx4                                                                     | onmol                                                              | bil.com                                                                                                                       |                                                                      |                                                                                                |                                           | TIM C. PAPPAS 12/9/2023                                                                                                                                                                                                                        |                                                                                                                                   |                                                                                                                                     |                                                                                   |                                    |                  |
| Email Address                                                                              |                                                                               |                                                                    |                                                                                                                               |                                                                      |                                                                                                |                                           | 21209                                                                                                                                                                                                                                          |                                                                                                                                   |                                                                                                                                     |                                                                                   |                                    |                  |
| Note:                                                                                      | No allowab                                                                    | ble will b                                                         | ce assigned to th                                                                                                             | iis comp                                                             | letion until all                                                                               | interests ha                              | ave been consolidatea                                                                                                                                                                                                                          | l or a non-sta                                                                                                                    | andard unit l                                                                                                                       | nas been ap                                                                       | pproved l                          | ry the division. |
| 参 F                                                                                        |                                                                               | IN                                                                 | L                                                                                                                             | Ph: 817<br>TBPE Fir                                                  | Street., Ste 20<br>7.349.9800 - Fa<br>rm 17957   TBI<br>www.fscin                              | Fax: 979.73<br>PLS Firm 10<br>inc.net     | 0193887                                                                                                                                                                                                                                        | DATE:<br>DRAWN<br>CHECKE<br>FIELD C                                                                                               | BY:<br>ED BY:                                                                                                                       | -12-2025<br>LM<br>CH<br>IR                                                        | PROJEC<br>SCALE<br>SHEET<br>REVISI | : 10             |

This grid represents a standard section. You may superimpose a non-standard section, or a larger area, over this grid. Operators must outline the dedicated acreage in a red box, clearly show the well surface location and bottom hole location, if it is directionally drilled, with the dimensions from the section lines in the cardinal directions. If this is a horizontal wellbore show on this plat the location of the First Take Point and Last Take Point, and the point within the Completed interval (other than the First Take Point or Last Take Point) that is the closest to any outer boundary of the tract.

Surveyors shall use the latest United States government survey or dependent resurvey. Well locations will be in reference to the New Mexico Principal Meridian. If the land is not surveyed, contact the OCD Engineering Bureau. Independent subdivision surveys will not be acceptable.

LOT ACREAGE TABLE SECTION 18

LOT

| SHL/KO  | P (NAD83 NME)      | )   | LTP (       | NAD83 NME             | :)                     |
|---------|--------------------|-----|-------------|-----------------------|------------------------|
| Y =     | 403,077.8          |     | Y =         | 411,407.              | 4                      |
| X =     | 703,374.1          |     | X =         | 699,476.              | 1                      |
| LAT. =  | 32.107059 °I       | N   | LAT. =      | 32.13000              | 7 °N                   |
| LONG. = | 103.810009 °       | W   | LONG. =     | 103.82247             | o °w                   |
| FTP (I  | NAD83 NME)         |     | BHL (       | NAD83 NM              | =)                     |
| Y =     | 401,477.8          |     | Y =         | 411,506.              | 4                      |
| X =     | 699 <i>,</i> 488.5 |     | X =         | 699,476.              | 2                      |
| LAT. =  | 32.102712 °I       | N   | LAT. =      | 32.13027              | 9 °N                   |
| LONG. = | 103.822582 °       | W   | LONG. =     | 103.82246             | 8 °W                   |
|         | CORNER COOF        |     | ATES (NAD83 | S NME)                |                        |
| A - Y = |                    |     | X =         |                       | OE                     |
| B - Y = | 403,585.5 N        |     | X =         | 698,409.              | 8 E                    |
| C - Y = | 406,244.9 N        |     | X =         | 698,407               | OE                     |
| D - Y = |                    | I,  | X =         | 698,409.              | 2 E                    |
| E - Y = | 411,486.1 N        | I,  | X =         | 698,411.              | 2 E                    |
| F - Y = | 400,933.8 N        | Ι,  | X =         |                       |                        |
| G - Y = | 403,594.7 N        | I,  | X =         | 699,755.              | 0 E                    |
| H - Y = | 406,255.0 N        | I,  | X =         | 699,752.              | 2 E                    |
| - Y =   | 408,911.7 N        | Ι,  | X =         | 699,751.              | 9 E                    |
| J - Y = |                    |     | X =         |                       |                        |
|         | P (NAD27 NME)      |     |             | NAD27 NME             |                        |
| Y =     | •                  | •   | Y =         |                       | ·                      |
| X =     |                    |     | X =         | 658,291.              |                        |
| LAT. =  |                    | N   | LAT. =      |                       |                        |
| LONG. = |                    |     |             | 103.82198             |                        |
| FTP (I  | NAD27 NME)         |     |             | NAD27 NM              |                        |
| Y =     | 401,419.9          |     | Y =         |                       |                        |
| X =     | 658,302.9          |     | X =         | 658,291.              | 2                      |
| LAT. =  | 32.102588 °I       | N   | LAT. =      | 32.13015              | 5 °N                   |
| LONG. = |                    |     |             | 103.82198             |                        |
| EGNG    | CORNER COOF        |     |             |                       |                        |
| A - Y = |                    |     | X =         |                       | 5 E                    |
|         | 403,527.5 N        |     |             | 657,224.              |                        |
| C - Y = | 406,186.8 N        |     | X =         | 657,221.              |                        |
| D - Y = | 408,843.4 N        |     | X =         | 657,224.              |                        |
| E - Y = | 411,427.9 N        |     | X =         | 657,226.              |                        |
| F - Y = | 400,875.9 N        | •   | X =         | 658,566.              |                        |
| G - Y = | 403,536.7 N        |     | X =         | 658,569.              |                        |
| H - Y = | 406,196.9 N        |     | X =         | 658,566.              |                        |
| - Y =   | 408,853.6 N        |     | X =         | 658,566.              |                        |
| J - Y = | 411,454.7 N        |     | X =         | 658,564.              |                        |
|         |                    | - / |             |                       |                        |
|         |                    |     |             |                       |                        |
|         | DATE               |     | -12-2025    |                       | 201000207              |
|         | DATE:<br>DRAWN BY: | 3   |             | PROJECT NO:<br>SCALE: | 201908292<br>1" = 2,00 |
|         | CHECKED BY:        |     |             | SHEET:                | 2 OF                   |