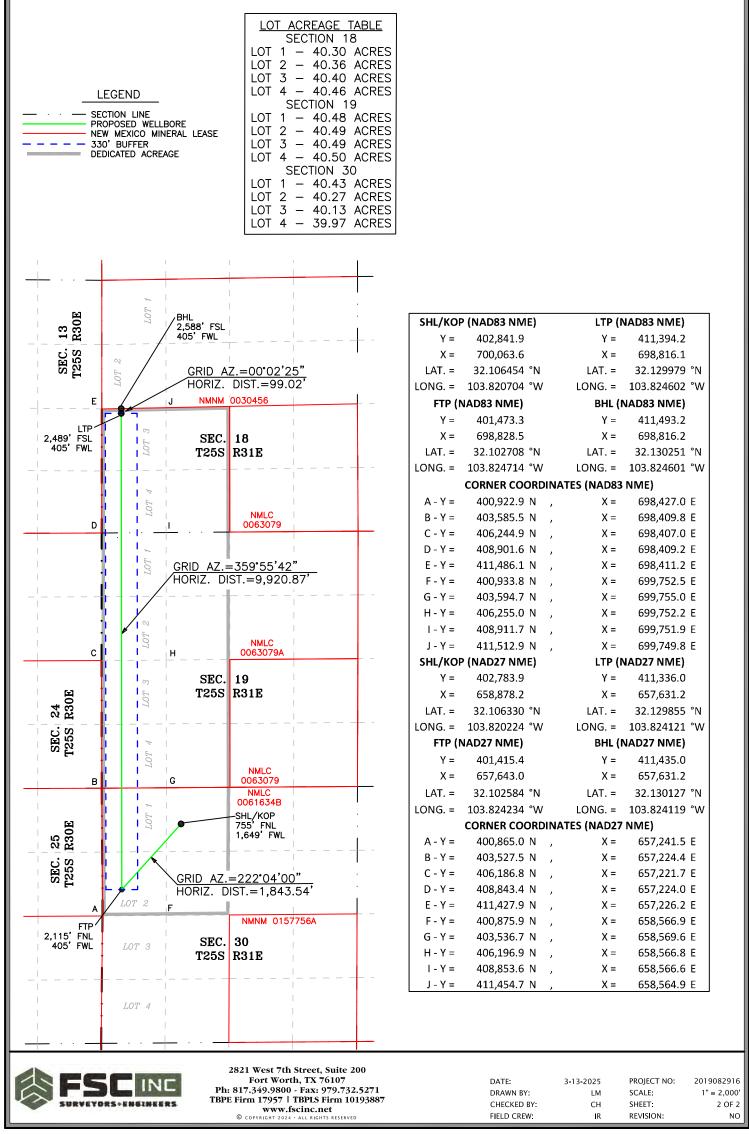

**Procedure Description:** XTO Permian Operating LLC respectfully requests to make the following changes: Dedicated acreage: f/ 323.52 t/ 643.52 Attachments: Updated C-102 on new required form. No new surface disturbance.

Zip:

BLM POC Email Address: mhughes@blm.gov

Disposition Date: 03/27/2025

| leceiveu by OCD. 4/2/2023 1.3                                                                                                                                                                                                                                                                                                                                                                                                                                                                                                                                                                                                                                                                                                                                                                                                                                                                                                                                                                                                                                                                                                                                                                                                                                                                                                                                                                                                                                                                                                                                                                                                                                                                                                                                                                                                                                                                                                                                                                                                                                           | 0.3/11/1                                                                                                                                                                        |                                                                                                                                                                                     |                                                                                                            | I uge 5 0                                 |
|-------------------------------------------------------------------------------------------------------------------------------------------------------------------------------------------------------------------------------------------------------------------------------------------------------------------------------------------------------------------------------------------------------------------------------------------------------------------------------------------------------------------------------------------------------------------------------------------------------------------------------------------------------------------------------------------------------------------------------------------------------------------------------------------------------------------------------------------------------------------------------------------------------------------------------------------------------------------------------------------------------------------------------------------------------------------------------------------------------------------------------------------------------------------------------------------------------------------------------------------------------------------------------------------------------------------------------------------------------------------------------------------------------------------------------------------------------------------------------------------------------------------------------------------------------------------------------------------------------------------------------------------------------------------------------------------------------------------------------------------------------------------------------------------------------------------------------------------------------------------------------------------------------------------------------------------------------------------------------------------------------------------------------------------------------------------------|---------------------------------------------------------------------------------------------------------------------------------------------------------------------------------|-------------------------------------------------------------------------------------------------------------------------------------------------------------------------------------|------------------------------------------------------------------------------------------------------------|-------------------------------------------|
| Form 3160-5<br>(June 2019) DEF                                                                                                                                                                                                                                                                                                                                                                                                                                                                                                                                                                                                                                                                                                                                                                                                                                                                                                                                                                                                                                                                                                                                                                                                                                                                                                                                                                                                                                                                                                                                                                                                                                                                                                                                                                                                                                                                                                                                                                                                                                          | UNITED STATE<br>PARTMENT OF THE I                                                                                                                                               | FORM APPROVED<br>OMB No. 1004-0137<br>Expires: October 31, 2021<br>5. Lease Serial No.<br>NMLC061634A                                                                               |                                                                                                            |                                           |
| BUR                                                                                                                                                                                                                                                                                                                                                                                                                                                                                                                                                                                                                                                                                                                                                                                                                                                                                                                                                                                                                                                                                                                                                                                                                                                                                                                                                                                                                                                                                                                                                                                                                                                                                                                                                                                                                                                                                                                                                                                                                                                                     | EAU OF LAND MAN                                                                                                                                                                 |                                                                                                                                                                                     |                                                                                                            |                                           |
| Do not use this t                                                                                                                                                                                                                                                                                                                                                                                                                                                                                                                                                                                                                                                                                                                                                                                                                                                                                                                                                                                                                                                                                                                                                                                                                                                                                                                                                                                                                                                                                                                                                                                                                                                                                                                                                                                                                                                                                                                                                                                                                                                       |                                                                                                                                                                                 | ORTS ON WELLS<br>to drill or to re-enter an<br>PD) for such proposals.                                                                                                              | 6. If Indian, Allottee or Tribe N                                                                          | ame                                       |
| SUBMIT IN                                                                                                                                                                                                                                                                                                                                                                                                                                                                                                                                                                                                                                                                                                                                                                                                                                                                                                                                                                                                                                                                                                                                                                                                                                                                                                                                                                                                                                                                                                                                                                                                                                                                                                                                                                                                                                                                                                                                                                                                                                                               | TRIPLICATE - Other instru                                                                                                                                                       | uctions on page 2                                                                                                                                                                   | 7. If Unit of CA/Agreement, Na<br>POKER LAKE UNIT/NMNM71016X                                               | ame and/or No.                            |
| 1. Type of Well     Oil Well     Image: Construction of the second | Vell Other                                                                                                                                                                      | 8. Well Name and No.<br>POKER LAKE UNIT 30-19 BS/151H                                                                                                                               |                                                                                                            |                                           |
| 2. Name of Operator XTO PERMIAN                                                                                                                                                                                                                                                                                                                                                                                                                                                                                                                                                                                                                                                                                                                                                                                                                                                                                                                                                                                                                                                                                                                                                                                                                                                                                                                                                                                                                                                                                                                                                                                                                                                                                                                                                                                                                                                                                                                                                                                                                                         | OPERATING LLC                                                                                                                                                                   |                                                                                                                                                                                     | 9. API Well No. 3001553536                                                                                 |                                           |
| 3a. Address 6401 HOLIDAY HILL R                                                                                                                                                                                                                                                                                                                                                                                                                                                                                                                                                                                                                                                                                                                                                                                                                                                                                                                                                                                                                                                                                                                                                                                                                                                                                                                                                                                                                                                                                                                                                                                                                                                                                                                                                                                                                                                                                                                                                                                                                                         | OAD BLDG 5, MIDLAND,                                                                                                                                                            | 3b. Phone No. <i>(include area code)</i> (432) 683-2277                                                                                                                             | 10. Field and Pool or Explorate<br>Purple Sage/WOLFCAMP                                                    | pry Area                                  |
| 4. Location of Well (Footage, Sec., T., F<br>SEC 30/T25S/R31E/NMP                                                                                                                                                                                                                                                                                                                                                                                                                                                                                                                                                                                                                                                                                                                                                                                                                                                                                                                                                                                                                                                                                                                                                                                                                                                                                                                                                                                                                                                                                                                                                                                                                                                                                                                                                                                                                                                                                                                                                                                                       | R.,M., or Survey Description)                                                                                                                                                   |                                                                                                                                                                                     | 11. Country or Parish, State<br>EDDY/NM                                                                    |                                           |
| 12. CHE                                                                                                                                                                                                                                                                                                                                                                                                                                                                                                                                                                                                                                                                                                                                                                                                                                                                                                                                                                                                                                                                                                                                                                                                                                                                                                                                                                                                                                                                                                                                                                                                                                                                                                                                                                                                                                                                                                                                                                                                                                                                 | CK THE APPROPRIATE BO                                                                                                                                                           | OX(ES) TO INDICATE NATURE (                                                                                                                                                         | OF NOTICE, REPORT OR OTH                                                                                   | ER DATA                                   |
| TYPE OF SUBMISSION                                                                                                                                                                                                                                                                                                                                                                                                                                                                                                                                                                                                                                                                                                                                                                                                                                                                                                                                                                                                                                                                                                                                                                                                                                                                                                                                                                                                                                                                                                                                                                                                                                                                                                                                                                                                                                                                                                                                                                                                                                                      |                                                                                                                                                                                 | TYPI                                                                                                                                                                                | E OF ACTION                                                                                                |                                           |
| ✓ Notice of Intent                                                                                                                                                                                                                                                                                                                                                                                                                                                                                                                                                                                                                                                                                                                                                                                                                                                                                                                                                                                                                                                                                                                                                                                                                                                                                                                                                                                                                                                                                                                                                                                                                                                                                                                                                                                                                                                                                                                                                                                                                                                      | Acidize                                                                                                                                                                         | Deepen  <br>Hydraulic Fracturing                                                                                                                                                    | Production (Start/Resume)<br>Reclamation                                                                   | Water Shut-Off Well Integrity             |
| Subsequent Report                                                                                                                                                                                                                                                                                                                                                                                                                                                                                                                                                                                                                                                                                                                                                                                                                                                                                                                                                                                                                                                                                                                                                                                                                                                                                                                                                                                                                                                                                                                                                                                                                                                                                                                                                                                                                                                                                                                                                                                                                                                       | Casing Repair<br>Change Plans                                                                                                                                                   | New Construction Plug and Abandon                                                                                                                                                   | Recomplete Temporarily Abandon                                                                             | Other                                     |
| Final Abandonment Notice                                                                                                                                                                                                                                                                                                                                                                                                                                                                                                                                                                                                                                                                                                                                                                                                                                                                                                                                                                                                                                                                                                                                                                                                                                                                                                                                                                                                                                                                                                                                                                                                                                                                                                                                                                                                                                                                                                                                                                                                                                                | Convert to Injection                                                                                                                                                            | Plug Back                                                                                                                                                                           | Water Disposal                                                                                             |                                           |
| the Bond under which the work wil<br>completion of the involved operation                                                                                                                                                                                                                                                                                                                                                                                                                                                                                                                                                                                                                                                                                                                                                                                                                                                                                                                                                                                                                                                                                                                                                                                                                                                                                                                                                                                                                                                                                                                                                                                                                                                                                                                                                                                                                                                                                                                                                                                               | Illy or recomplete horizontall<br>be perfonned or provide the<br>ons. If the operation results in<br>tices must be filed only after<br>respectfully requests to ma<br>t/ 643.52 | y, give subsurface locations and me<br>e Bond No. on file with BLM/BIA.<br>n a multiple completion or recomple<br>all requirements, including reclama<br>ake the following changes: | asured and true vertical depths of<br>Required subsequent reports mus<br>tion in a new interval, a Form 31 | f all pertinent markers and zones. Attach |

## Location of Well

0. SHL: NENW / 469 FNL / 1331 FWL / TWSP: 25S / RANGE: 31E / SECTION: 30 / LAT: 32.107238 / LONG: -103.821731 (TVD: 0 feet, MD: 0 feet ) PPP: SWNW / 2310 FNL / 680 FWL / TWSP: 25S / RANGE: 31E / SECTION: 30 / LAT: 32.102174 / LONG: -103.823824 (TVD: 11726 feet, MD: 12043 feet ) BHL: LOT 1 / 50 FNL / 680 FWL / TWSP: 25S / RANGE: 31E / SECTION: 19 / LAT: 32.123001 / LONG: -103.823759 (TVD: 12440 feet, MD: 20663 feet ) Received by OCD: 4/2/2025 1:38:57 PM

| C-10                                                                               | )2                                 |                 |                     |                  |                                   | State of                                                              | <sup>°</sup> Ne | ew Mexico                                                                                                                                                                                                                       |                          |                |                       |                   | Revised July 9, 2024    |
|------------------------------------------------------------------------------------|------------------------------------|-----------------|---------------------|------------------|-----------------------------------|-----------------------------------------------------------------------|-----------------|---------------------------------------------------------------------------------------------------------------------------------------------------------------------------------------------------------------------------------|--------------------------|----------------|-----------------------|-------------------|-------------------------|
|                                                                                    |                                    |                 |                     |                  | atural Resources Department       |                                                                       |                 | nent                                                                                                                                                                                                                            |                          |                |                       |                   |                         |
| Submit Electronically<br>Via OCD Permitting                                        |                                    |                 | OIL CONSERVATION DI |                  |                                   |                                                                       | TION DIVISI     | 1                                                                                                                                                                                                                               |                          | Submittal      |                       | Initial Submittal |                         |
|                                                                                    | C                                  |                 |                     |                  |                                   |                                                                       |                 |                                                                                                                                                                                                                                 |                          |                | Туре:                 |                   | Amended Report          |
|                                                                                    |                                    |                 |                     |                  |                                   |                                                                       |                 |                                                                                                                                                                                                                                 |                          |                |                       | As Drilled        |                         |
|                                                                                    | WELL LOCATION                      |                 |                     |                  |                                   |                                                                       |                 |                                                                                                                                                                                                                                 |                          |                |                       |                   |                         |
| API Nu<br>30-0                                                                     | umber<br>)15-53536                 |                 |                     | ol Code<br>17913 |                                   | Pool I<br>WI                                                          |                 | е<br>АТ G-06 S253002O                                                                                                                                                                                                           | ; BONE S                 | PRING          |                       |                   |                         |
| Propert<br>3337                                                                    | ty Code<br>712                     |                 | Pro                 | perty Name       | POK                               | ER LAKE UNIT 30                                                       | -19             | BS Well Number<br>151H                                                                                                                                                                                                          |                          |                |                       |                   |                         |
| ORGIE<br>3730                                                                      |                                    |                 | Ope                 | erator Name      | XTO                               | PERMIAN OPERA                                                         | TIN             | Count Louis Florestin                                                                                                                                                                                                           |                          |                |                       |                   |                         |
| Surface                                                                            | e Owner:                           | State 🗌 H       | Fee [               | ]Tribal 🛛 I      | Federal                           |                                                                       |                 | Mineral Owner:                                                                                                                                                                                                                  | State 🗌                  | Fee 🗌 Triba    | 1 🛛 Feder             | al                |                         |
| UL<br>C                                                                            | Section                            | Townsh          |                     | Range            | Lot                               | Surfa<br>Ft. from N/S<br>755' FNL                                     |                 | Location<br>Ft. from E/W Latitude Longitude County<br>1,649' FWL 32.106454 -103.820704 EDDY                                                                                                                                     |                          |                | County<br>EDDY        |                   |                         |
| C                                                                                  | 30                                 | 25 S            | )                   | 31 E             |                                   |                                                                       |                 | 1,649' FWL                                                                                                                                                                                                                      | 32.100                   | 454            | -103.820704           |                   | EDDY                    |
| UL                                                                                 | Section<br>18                      | Townshi<br>25 S |                     | Range<br>31 E    | Lot<br>3                          | Ft. from N/S<br>2,588' FSL                                            |                 | Ft. from E/W<br>405' FWL                                                                                                                                                                                                        | Latitude<br>32.130       |                | ongitude<br>-103.8246 | 601               | County<br>EDDY          |
| Dedica<br>643.                                                                     | ited Acres                         | Infill or D     |                     | ng Well          |                                   | g Well API                                                            |                 | Overlapping Spacing U<br>Y                                                                                                                                                                                                      | Jnit (Y/N)               | Consolida<br>U | nsolidation Code      |                   |                         |
|                                                                                    | Numbers.                           |                 | L                   |                  | 30-                               | 015-53532                                                             |                 | Well setbacks are unde                                                                                                                                                                                                          | er Common                |                | 🗙 Yes 🗌               | No                |                         |
|                                                                                    |                                    |                 |                     |                  |                                   | Kick C                                                                | Off I           | Point (KOP)                                                                                                                                                                                                                     |                          |                |                       |                   |                         |
| UL<br>C                                                                            | Section<br>30                      | Townshi<br>25 S | -                   | Range<br>31 E    | Lot                               | Ft. from N/S<br>755' FNL                                              |                 | Ft. from E/W<br>1,649' FWL                                                                                                                                                                                                      | Latitude<br>32.106       | 0              |                       | 704               | County<br>EDDY          |
| UL                                                                                 | Section                            | Townshi         | in                  | Range            | Lot                               | First Ta                                                              | ake             | Point (FTP)<br>Ft. from E/W                                                                                                                                                                                                     | Latitude                 | 1.             | ongitude              |                   | County                  |
|                                                                                    | 30                                 | 25 S            |                     | 31 E             | 2                                 | 2,115' FNL                                                            | 1               | 405' FWL                                                                                                                                                                                                                        | 32.102                   |                | -103.8247             | 714               | EDDY                    |
| UL                                                                                 | Section                            | Townshi         | ip                  | Range            | Lot                               | Ft. from N/S                                                          |                 | Point (LTP)<br>Ft. from E/W                                                                                                                                                                                                     | Latitude                 |                | ongitude              |                   | County                  |
|                                                                                    | 18                                 | 25 S            | 6                   | 31 E             | 3                                 | 2,489' FSL                                                            |                 | 405' FWL                                                                                                                                                                                                                        | 32.129                   | 979            | -103.8246             | 502               | EDDY                    |
| Unitized Area or Area of Uniform Interest NMNM-071016X Spacing Unit Type X Horizon |                                    |                 |                     |                  | izon                              | tal 🗌 Vertical                                                        | G               | round Floor I                                                                                                                                                                                                                   | Elevation:               | 3,389'         |                       |                   |                         |
|                                                                                    |                                    |                 |                     |                  |                                   |                                                                       |                 |                                                                                                                                                                                                                                 |                          |                |                       |                   |                         |
| OPE                                                                                | RATOR C                            | ERTIFIC         | CAT                 | IONS             |                                   |                                                                       |                 | SURVEYOR C                                                                                                                                                                                                                      | ERTIFIC                  | CATIONS        |                       |                   |                         |
|                                                                                    |                                    |                 |                     |                  |                                   | e and complete to the<br>either owns a workin;                        |                 | I hereby certify that<br>notes of actual surve                                                                                                                                                                                  | eys made k               | y me or unde   |                       |                   |                         |
|                                                                                    |                                    |                 |                     |                  |                                   | ne proposed bottom hi<br>uant to a contract wit                       |                 | is true and correct to                                                                                                                                                                                                          | MEXICO PRO               | ESSIONAL SUR   | EYOR NO.              |                   |                         |
|                                                                                    | e.                                 |                 |                     |                  |                                   | ntary pooling<br>d by the division.                                   |                 | 21209, DO HEREBY CERTIFY THAT THIS SURVEY PLAT AND THE<br>ACTUAL SURVEY ON THE GROUND UPON WHICH IT IS BASED<br>WERE PERFORMED BY ME OR UNDER MY DIRECT SUPERVISION;<br>THAT I AM RESPONSIBLE FOR THIS SURVEY, THAT THIS SURVEY |                          |                |                       |                   |                         |
|                                                                                    |                                    |                 |                     |                  |                                   | anization has receive                                                 |                 | MEETS THE MINIMUM STANDARDS FOR SURVEYING IN NEW<br>MEXICO, AND THAT IS TRUE AND CORRECT TO THE BEST OF<br>MY KNOWLEDGE AND BELIEF.                                                                                             |                          |                |                       |                   |                         |
| interest<br>comple                                                                 | t in each tract<br>eted interval w | (in the targ    | get po              | ol or formatic   | on) in wh                         | rest or unleased mine<br>ich any part of the we<br>v pooling form the |                 | 14 March 2025 (21209)                                                                                                                                                                                                           |                          |                |                       |                   |                         |
| division                                                                           |                                    |                 |                     | 1/1              | 0/05                              |                                                                       |                 | TIM C. PAPPAS<br>REGISTERED PROFESSION<br>STATE OF NEW MEXICO I                                                                                                                                                                 | IAL LAND SU<br>NO. 21209 | RVEYOR         |                       | PORTS             | VONAL SURVE             |
|                                                                                    | y Granillo                         |                 |                     |                  | 8/25                              |                                                                       |                 |                                                                                                                                                                                                                                 |                          |                |                       |                   |                         |
| Signatu<br>Lace                                                                    | <sup>ire</sup><br>ey Granillo      | )               |                     | D                | late                              |                                                                       |                 | Signature and Seal of Professional Surveyor                                                                                                                                                                                     |                          |                |                       |                   |                         |
| Printed Name                                                                       |                                    |                 |                     |                  | Certificate Number Date of Survey |                                                                       |                 |                                                                                                                                                                                                                                 |                          |                |                       |                   |                         |
| Lacey.granillo@exxonmobil.com                                                      |                                    |                 |                     |                  | TIM C. PAPPAS 10/7/2023           |                                                                       |                 |                                                                                                                                                                                                                                 |                          |                |                       |                   |                         |
| Email                                                                              | Address                            |                 | _                   |                  |                                   |                                                                       |                 | 21209                                                                                                                                                                                                                           |                          |                |                       |                   |                         |
|                                                                                    | Note: No al                        | llowable wi     | ll be d             | assigned to th   | his comp                          | letion until all intere                                               | ests h          | ave been consolidated                                                                                                                                                                                                           | or a non-si              | andard unit i  | has been aj           | oproved           | l by the division.      |
|                                                                                    |                                    |                 |                     |                  |                                   |                                                                       |                 |                                                                                                                                                                                                                                 |                          |                |                       |                   |                         |
| 态                                                                                  | FS                                 |                 |                     |                  | Ph: 81                            | Street., Ste 200 - Fo<br>7.349.9800 - Fax: 97<br>m 17957   TBPLS Fir  | 9.73            | 2.5271                                                                                                                                                                                                                          | DATE:<br>DRAWI           |                | -13-2025<br>LM        | PRC<br>SCA        |                         |
| -                                                                                  | SURVEYOR                           | S+ENGIN         | EERS                |                  |                                   | www.fscinc.net                                                        | t               |                                                                                                                                                                                                                                 | CHECK<br>FIELD (         |                | CH<br>IR              | SHE<br>REV        | ET: 1 OF 2<br>ISION: NO |

### ACREAGE DEDICATION PLATS

This grid represents a standard section. You may superimpose a non-standard section, or a larger area, over this grid. Operators must outline the dedicated acreage in a red box, clearly show the well surface location and bottom hole location, if it is directionally drilled, with the dimensions from the section lines in the cardinal directions. If this is a horizontal wellbore show on this plat the location of the First Take Point and Last Take Point, and the point within the Completed interval (other than the First Take Point or Last Take Point) that is the closest to any outer boundary of the tract.

Surveyors shall use the latest United States government survey or dependent resurvey. Well locations will be in reference to the New Mexico Principal Meridian. If the land is not surveyed, contact the OCD Engineering Bureau. Independent subdivision surveys will not be acceptable.