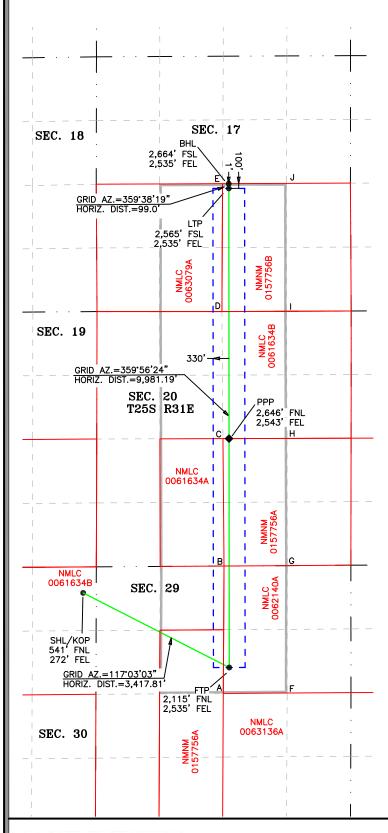

### **Location of Well**

0. SHL: NENE / 541 FNL / 272 FEL / TWSP: 25S / RANGE: 31E / SECTION: 30 / LAT: 32.107059 / LONG: -103.80972 ( TVD: 0 feet, MD: 0 feet ) PPP: NENE / 2115 FNL / 2535 FEL / TWSP: 25S / RANGE: 31E / SECTION: 30 / LAT: 32.102196 / LONG: -103.80972 ( TVD: 10938 feet, MD: 11250 feet ) PPP: SENE / 2646 FNL / 2543 FEL / TWSP: 25S / RANGE: 31E / SECTION: 20 / LAT: 32.114036 / LONG: -103.810924 ( TVD: 11533 feet, MD: 13900 feet ) BHL: TR J / 2664 FSL / 2535 FEL / TWSP: 25S / RANGE: 31E / SECTION: 17 / LAT: 32.123027 / LONG: -103.809764 ( TVD: 11533 feet, MD: 19749 feet )