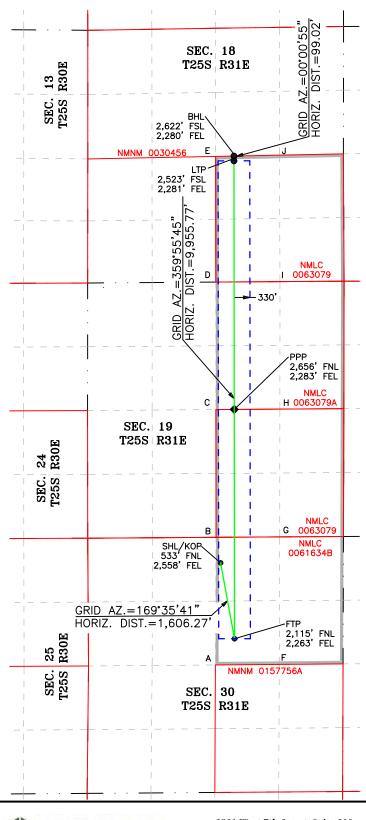

## **Location of Well**

 $0. \, SHL: \, NWNE \, / \, 533 \, FNL \, / \, 2558 \, FEL \, / \, TWSP: \, 25S \, / \, RANGE: \, 31E \, / \, SECTION: \, 30 \, / \, LAT: \, 32.10707 \, / \, LONG: \, -103.8171 \, (TVD: \, 0 \, feet, \, MD: \, 0 \, feet \, )$   $PPP: \, SENW \, / \, 2310 \, FNL \, / \, 2430 \, FWL \, / \, TWSP: \, 25S \, / \, RANGE: \, 31E \, / \, SECTION: \, 30 \, / \, LAT: \, 32.102184 \, / \, LONG: \, -103.818173 \, (TVD: \, 10879 \, feet, \, MD: \, 11200 \, feet \, )$   $BHL: \, NENW \, / \, 50 \, FNL \, / \, 2430 \, FWL \, / \, TWSP: \, 25S \, / \, RANGE: \, 31E \, / \, SECTION: \, 30 \, / \, LAT: \, 32.123014 \, / \, LONG: \, -103.818106 \, (TVD: \, 11499 \, feet, \, MD: \, 19724 \, feet \, )$ 

| <u>C-10</u>                                                                                                                                                                                                                                                                                                                                                                                                                                                                                                                                                                                                                                                                             | 2                |             | Ene                                                                               | erov N                                                                                                                                                                                                                                                                                                                                                                                                      |                           |                   | ew Mexico<br>ral Resources D | <b>)</b> enartn    | nent          |                   |                     | Revised July 9, 2024 |
|-----------------------------------------------------------------------------------------------------------------------------------------------------------------------------------------------------------------------------------------------------------------------------------------------------------------------------------------------------------------------------------------------------------------------------------------------------------------------------------------------------------------------------------------------------------------------------------------------------------------------------------------------------------------------------------------|------------------|-------------|-----------------------------------------------------------------------------------|-------------------------------------------------------------------------------------------------------------------------------------------------------------------------------------------------------------------------------------------------------------------------------------------------------------------------------------------------------------------------------------------------------------|---------------------------|-------------------|------------------------------|--------------------|---------------|-------------------|---------------------|----------------------|
| Submit El                                                                                                                                                                                                                                                                                                                                                                                                                                                                                                                                                                                                                                                                               | ectronically     |             | Lik                                                                               |                                                                                                                                                                                                                                                                                                                                                                                                             |                           |                   | •                            | iiciit             |               |                   | ☐ Initial Submittal |                      |
| Via OCD                                                                                                                                                                                                                                                                                                                                                                                                                                                                                                                                                                                                                                                                                 | Permitting       |             | OIL CONSERVATION DIVISION                                                         |                                                                                                                                                                                                                                                                                                                                                                                                             |                           |                   |                              |                    |               | Submit<br>Type:   | tal                 | Amended Report       |
|                                                                                                                                                                                                                                                                                                                                                                                                                                                                                                                                                                                                                                                                                         |                  |             |                                                                                   |                                                                                                                                                                                                                                                                                                                                                                                                             |                           |                   |                              |                    |               | 1,700.            |                     | As Drilled           |
|                                                                                                                                                                                                                                                                                                                                                                                                                                                                                                                                                                                                                                                                                         |                  |             |                                                                                   |                                                                                                                                                                                                                                                                                                                                                                                                             |                           |                   |                              |                    |               |                   |                     |                      |
|                                                                                                                                                                                                                                                                                                                                                                                                                                                                                                                                                                                                                                                                                         |                  |             |                                                                                   | ,                                                                                                                                                                                                                                                                                                                                                                                                           | WELL LO                   | CATION            | INFORMATION                  |                    |               |                   |                     |                      |
| API Nu<br>30-0                                                                                                                                                                                                                                                                                                                                                                                                                                                                                                                                                                                                                                                                          | mber<br>15-53544 |             | Pool Code<br>97913                                                                |                                                                                                                                                                                                                                                                                                                                                                                                             |                           | Pool Nam<br>WILDC | e<br>AT G-06 S253002O;       | BONE S             | PRING         |                   |                     |                      |
| Propert<br>3337                                                                                                                                                                                                                                                                                                                                                                                                                                                                                                                                                                                                                                                                         |                  |             | Property Name                                                                     | POKE                                                                                                                                                                                                                                                                                                                                                                                                        | ER LAKE UN                | NIT 30-19         | BS                           |                    |               |                   | Well<br>104         | Number<br>4H         |
| ORGIC<br>3730                                                                                                                                                                                                                                                                                                                                                                                                                                                                                                                                                                                                                                                                           | No.              |             | Operator Name                                                                     | хтоі                                                                                                                                                                                                                                                                                                                                                                                                        | PERMIAN O                 | PERATIN           | G, LLC.                      |                    |               |                   | Grou                | and Level Elevation  |
| Surface                                                                                                                                                                                                                                                                                                                                                                                                                                                                                                                                                                                                                                                                                 | Owner:           | State  F    | ee 🗌 Tribal 🔀                                                                     | Federal                                                                                                                                                                                                                                                                                                                                                                                                     |                           |                   | Mineral Owner: S             | State 🔲 1          | Fee Tribal    | <b>⊠</b> Fed      | leral               |                      |
|                                                                                                                                                                                                                                                                                                                                                                                                                                                                                                                                                                                                                                                                                         |                  |             |                                                                                   |                                                                                                                                                                                                                                                                                                                                                                                                             |                           | Surface           | Location                     |                    |               |                   |                     |                      |
| UL                                                                                                                                                                                                                                                                                                                                                                                                                                                                                                                                                                                                                                                                                      | Section          | Townshi     | .   -                                                                             | Lot                                                                                                                                                                                                                                                                                                                                                                                                         | Ft. from N/               |                   | Ft. from E/W                 | Latitude           |               | ngitude           |                     | County               |
| В                                                                                                                                                                                                                                                                                                                                                                                                                                                                                                                                                                                                                                                                                       | 30               | 25 S        | 31 E                                                                              |                                                                                                                                                                                                                                                                                                                                                                                                             | 533' F                    |                   | 2,558' FEL                   | 32.107             | 070 -         | 103.81            | 7100                | EDDY                 |
| UL                                                                                                                                                                                                                                                                                                                                                                                                                                                                                                                                                                                                                                                                                      | Section          | Townshi     | p Range                                                                           | Lot                                                                                                                                                                                                                                                                                                                                                                                                         | Ft. from N/               |                   | le Location  Ft. from E/W    | Latitude           | Lo            | ngitude           |                     | County               |
| J                                                                                                                                                                                                                                                                                                                                                                                                                                                                                                                                                                                                                                                                                       | 18               | 25 S        |                                                                                   |                                                                                                                                                                                                                                                                                                                                                                                                             | 2,622'                    |                   | 2,280' FEL                   | 32.130             |               | 103.81            | 6072                | EDDY                 |
| Dedicat                                                                                                                                                                                                                                                                                                                                                                                                                                                                                                                                                                                                                                                                                 | ted Acres        | Infill or D | efining Well                                                                      |                                                                                                                                                                                                                                                                                                                                                                                                             | g Well API<br>0-015-53543 |                   | Overlapping Spacing U        | nit (Y/N)          | Consolidat    | ion Cod           | e                   |                      |
| Order N                                                                                                                                                                                                                                                                                                                                                                                                                                                                                                                                                                                                                                                                                 | Numbers.         |             |                                                                                   |                                                                                                                                                                                                                                                                                                                                                                                                             |                           |                   | Well setbacks are under      | Common             | Ownership: [  | Yes               | ☐ No                | 1                    |
|                                                                                                                                                                                                                                                                                                                                                                                                                                                                                                                                                                                                                                                                                         |                  |             |                                                                                   |                                                                                                                                                                                                                                                                                                                                                                                                             | I.                        | Ziak Off I        | Point (VOD)                  |                    |               |                   |                     |                      |
| UL                                                                                                                                                                                                                                                                                                                                                                                                                                                                                                                                                                                                                                                                                      | Section          | Townshi     | p Range                                                                           | Lot                                                                                                                                                                                                                                                                                                                                                                                                         | Ft. from N/               |                   | Point (KOP)  Ft. from E/W    | Latitude           | Lo            | ngitude           |                     | County               |
| В                                                                                                                                                                                                                                                                                                                                                                                                                                                                                                                                                                                                                                                                                       | 30               | 25 S        | .   -                                                                             |                                                                                                                                                                                                                                                                                                                                                                                                             | 533' F                    | NL                | 2,558' FEL                   | 32.107             |               | 103.81            | 7100                | EDDY                 |
|                                                                                                                                                                                                                                                                                                                                                                                                                                                                                                                                                                                                                                                                                         | T                | I           | 1_                                                                                | 1 -                                                                                                                                                                                                                                                                                                                                                                                                         |                           |                   | Point (FTP)                  | 1                  | 1_            |                   |                     | _                    |
| UL<br>G                                                                                                                                                                                                                                                                                                                                                                                                                                                                                                                                                                                                                                                                                 | Section<br>30    | Townshi     |                                                                                   | Lot                                                                                                                                                                                                                                                                                                                                                                                                         | Ft. from N/<br>2,115' I   |                   | Ft. from E/W<br>2,263' FEL   | Latitude 32.102    |               | ngitude<br>103.81 | 6188                | County<br>EDDY       |
|                                                                                                                                                                                                                                                                                                                                                                                                                                                                                                                                                                                                                                                                                         | 1                |             |                                                                                   |                                                                                                                                                                                                                                                                                                                                                                                                             | L                         | ast Take          | Point (LTP)                  |                    | I             |                   |                     |                      |
| UL<br>J                                                                                                                                                                                                                                                                                                                                                                                                                                                                                                                                                                                                                                                                                 | Section<br>18    | Townshi     | .   -                                                                             | Lot                                                                                                                                                                                                                                                                                                                                                                                                         | Ft. from N/<br>2.523' I   | I                 | Ft. from E/W<br>2,281' FEL   | Latitude<br>32,130 |               | ngitude<br>103.81 | 6073                | County<br>EDDY       |
|                                                                                                                                                                                                                                                                                                                                                                                                                                                                                                                                                                                                                                                                                         |                  |             | 0.2                                                                               |                                                                                                                                                                                                                                                                                                                                                                                                             |                           |                   |                              |                    |               |                   |                     |                      |
| Unitize                                                                                                                                                                                                                                                                                                                                                                                                                                                                                                                                                                                                                                                                                 | d Area or Are    | a of Unifor |                                                                                   | Spacin                                                                                                                                                                                                                                                                                                                                                                                                      | g Unit Type               | ⊠ Horizon         | tal  Vertical                | Gr                 | round Floor E | levation          | : 3,39              | 98'                  |
|                                                                                                                                                                                                                                                                                                                                                                                                                                                                                                                                                                                                                                                                                         |                  |             |                                                                                   |                                                                                                                                                                                                                                                                                                                                                                                                             |                           |                   |                              |                    |               |                   |                     |                      |
| OPEI                                                                                                                                                                                                                                                                                                                                                                                                                                                                                                                                                                                                                                                                                    | RATOR C          | ERTIFIC     | CATIONS                                                                           |                                                                                                                                                                                                                                                                                                                                                                                                             |                           |                   | SURVEYOR CE                  | ERTIFIC            | CATIONS       |                   |                     |                      |
| I hereby certify that the information contained herein is true and complete to the best of my knowledge and belief, and that this organization either owns a working interest or unleased mineral interest in the land including the proposed bottom hole location or has a right to drill this well at this location pursuant to a contract with an owner of such a mineral or working interest, or to a voluntary pooling agreement or a compulsory pooling order heretofore entered by the division.  If this well is a horizontal well, I further certify that this organization has received the consent of at least one lessee or owner of a working interest or unleased mineral |                  |             |                                                                                   | I, TIM C. PAPPAS, NEW MEXICO PROFESSIONAL SURVEYOR NO. 21209, DO HEREBY CERTIFY THAT THIS SURVEY PLAT AND THE ACTUAL SURVEY ON THE GROUND UPON WHICH IT IS BASED WERE PERFORMED BY ME OR UNDER MY DIRECT SUPERVISION; THAT I AM RESPONSIBLE FOR THIS SURVEY, THAT THIS SURVEY MEETS THE MINIMUM STANDARDS FOR SURVEYING IN NEW MEXICO, AND THAT IS TRUE AND CORRECT TO THE BEST OF MY KNOWLEDGE AND BELIEF. |                           |                   |                              |                    |               |                   |                     |                      |
| interest in each tract (in the target pool or formation) in which any part of the well's completed interval will be located or obtained a compulsory pooling form the division.                                                                                                                                                                                                                                                                                                                                                                                                                                                                                                         |                  |             | TIM C. PAPPAS REGISTERED PROFESSIONAL LAND SURVEYOR STATE OF NEW MEXICO NO. 21209 |                                                                                                                                                                                                                                                                                                                                                                                                             |                           |                   |                              |                    |               |                   |                     |                      |
| I.                                                                                                                                                                                                                                                                                                                                                                                                                                                                                                                                                                                                                                                                                      | acey Granisse    | ,           |                                                                                   | 3/18/2                                                                                                                                                                                                                                                                                                                                                                                                      | 5                         |                   | <u> </u>                     |                    |               |                   |                     | 370NAL SUN           |
| Signature Date                                                                                                                                                                                                                                                                                                                                                                                                                                                                                                                                                                                                                                                                          |                  |             | Signature and Seal of Professional Surveyor                                       |                                                                                                                                                                                                                                                                                                                                                                                                             |                           |                   |                              |                    |               |                   |                     |                      |
| Lac                                                                                                                                                                                                                                                                                                                                                                                                                                                                                                                                                                                                                                                                                     | ey Granill       | 0           |                                                                                   |                                                                                                                                                                                                                                                                                                                                                                                                             |                           |                   |                              |                    |               |                   |                     |                      |
| Printed                                                                                                                                                                                                                                                                                                                                                                                                                                                                                                                                                                                                                                                                                 | Name             |             |                                                                                   |                                                                                                                                                                                                                                                                                                                                                                                                             |                           |                   | Certificate Number           |                    | Date of Surv  | ey                |                     |                      |
| Lacey.granillo@exxonmobil.com                                                                                                                                                                                                                                                                                                                                                                                                                                                                                                                                                                                                                                                           |                  |             | TIM C. PAPPAS 10/5/2023                                                           |                                                                                                                                                                                                                                                                                                                                                                                                             |                           |                   |                              |                    |               |                   |                     |                      |
| Email Address                                                                                                                                                                                                                                                                                                                                                                                                                                                                                                                                                                                                                                                                           |                  |             |                                                                                   | 21209                                                                                                                                                                                                                                                                                                                                                                                                       |                           |                   |                              |                    |               |                   |                     |                      |
|                                                                                                                                                                                                                                                                                                                                                                                                                                                                                                                                                                                                                                                                                         | Note: No ali     | lowable wil | l be assigned to                                                                  | this comp                                                                                                                                                                                                                                                                                                                                                                                                   | letion until ali          | l interests h     | ave been consolidated o      | or a non-st        | andard unit k | as been           | appro               | ved by the division. |

## ACREAGE DEDICATION PLATS

This grid represents a standard section. You may superimpose a non-standard section, or a larger area, over this grid. Operators must outline the dedicated acreage in a red box, clearly show the well surface location and bottom hole location, if it is directionally drilled, with the dimensions from the section lines in the cardinal directions. If this is a horizontal wellbore show on this plat the location of the First Take Point and Last Take Point, and the point within the Completed interval (other than the First Take Point or Last Take Point) that is the closest to any outer boundary of the tract.

| SHL/KOP (NAD83 NME)             |             |     |      | LTP (I   | NAD83 NME) |    |  |  |
|---------------------------------|-------------|-----|------|----------|------------|----|--|--|
| Y =                             | 403,071.2   |     |      | Y =      | 411,447.1  |    |  |  |
|                                 | 701,178.3   |     |      | X =      | 701,456.1  |    |  |  |
| LAT. =                          | 32.107070   |     |      | LAT. =   |            |    |  |  |
| LONG. =                         | 103.817100  | °W  |      | LONG. =  | 103.816073 | °W |  |  |
| FTP (I                          | NAD83 NME)  |     |      | BHL (    | NAD83 NME) |    |  |  |
| Y =                             | 401,491.3   |     |      | Y =      | 411,546.1  |    |  |  |
| X =                             | 701,468.4   |     |      | X =      | 701,456.1  |    |  |  |
| LAT. =                          | 32.102723   | °N  |      | LAT. =   | 32.130362  | °N |  |  |
| LONG. =                         | 103.816188  | °W  |      | LONG. =  | 103.816072 | °W |  |  |
|                                 | CORNER CO   | ORD | NATE | S (NAD83 | NME)       |    |  |  |
| A - Y =                         | 400,944.7   | N   | ,    | X =      | 701,070.7  | E  |  |  |
| B - Y =                         | 403,603.8   | N   | ,    | X =      | 701,083.0  | Ε  |  |  |
| C - Y =                         | 406,265.0   | N   | ,    | X =      | 701,080.8  | Ε  |  |  |
| D - Y =                         | 408,921.8   | N   | ,    | X =      | 701,078.7  | Ε  |  |  |
| E - Y =                         | 411,539.5   | N   | ,    | X =      | 701,075.6  | Ε  |  |  |
| F - Y =                         | 400,955.6   | N   | ,    | X =      | 702,400.1  | E  |  |  |
| G - Y =                         | 403,612.5   | N   | ,    | X =      | 702,410.4  | Ε  |  |  |
| H - Y =                         | 406,275.0   | N   | ,    | X =      | 702,413.4  | Ε  |  |  |
| I - Y =                         | 408,930.5   | N   | ,    | X =      | 702,415.4  | Ε  |  |  |
| J - Y =                         | 411,566.1   | N   | ,    | X =      | 702,405.8  | Ε  |  |  |
| SHL/KOI                         | P (NAD27 NM | E)  |      | LTP (I   | NAD27 NME) |    |  |  |
| Y =                             | 403,013.2   |     |      | Y =      | 411,388.9  |    |  |  |
| X =                             | 659,992.8   |     |      | X =      | 660,271.2  |    |  |  |
| LAT. =                          | 32.106945   | °N  |      | LAT. =   | 32.129966  | °N |  |  |
| LONG. =                         | 103.816621  | °W  |      | LONG. =  | 103.815592 | °W |  |  |
| FTP (I                          | NAD27 NME)  |     |      | BHL (    | NAD27 NME) |    |  |  |
| Y =                             | 401,433.4   |     |      | Y =      | 411,487.9  |    |  |  |
| X =                             | 660,282.9   |     |      | X =      | 660,271.2  |    |  |  |
| LAT. =                          | 32.102599   | °N  |      | LAT. =   | 32.130238  | °N |  |  |
| LONG. =                         | 103.815709  | °W  |      | LONG. =  | 103.815591 | °W |  |  |
|                                 | CORNER CO   | ORD | NATE | S (NAD27 | NME)       |    |  |  |
| A - Y =                         | 400,886.7   |     | ,    | X =      | 659,885.1  | Ε  |  |  |
| B - Y =                         | 403,545.8   | N   | ,    | X =      | 659,897.5  | Ε  |  |  |
| C - Y =                         | 406,206.9   | N   | ,    | X =      | 659,895.5  |    |  |  |
| D - Y =                         | 408,863.7   | N   | ,    | X =      | 659,893.4  | Ε  |  |  |
| E - Y =                         | 411,481.2   |     | ,    | X =      | 659,890.6  |    |  |  |
| F - Y =                         | 400,897.7   |     | ,    | X =      | 661,214.5  |    |  |  |
| G - Y =                         | 403,554.5   |     | ,    | X =      | 661,224.9  |    |  |  |
| H - Y =                         | 406,217.0   |     | ,    | X =      | 661,228.0  | Ε  |  |  |
| I - Y =                         | 408,872.4   |     | ,    | X =      | 661,230.1  |    |  |  |
| J - Y =                         | 411,507.9   |     | ,    | X =      | 661,220.8  |    |  |  |
| PPP (NAD83 NME) PPP (NAD27 NME) |             |     |      |          |            |    |  |  |
| Y =                             | 406,267.9   |     |      | Y =      | 406,209.8  |    |  |  |
| X =                             | 701,462.6   |     |      | X =      | 660,277.2  |    |  |  |
| LAT. =                          | 32.115853   | °N  |      | LAT. =   | 32.115729  | °N |  |  |
| LONG. =                         | 103.816133  | °W  |      | LONG. =  | 103.815653 | °W |  |  |