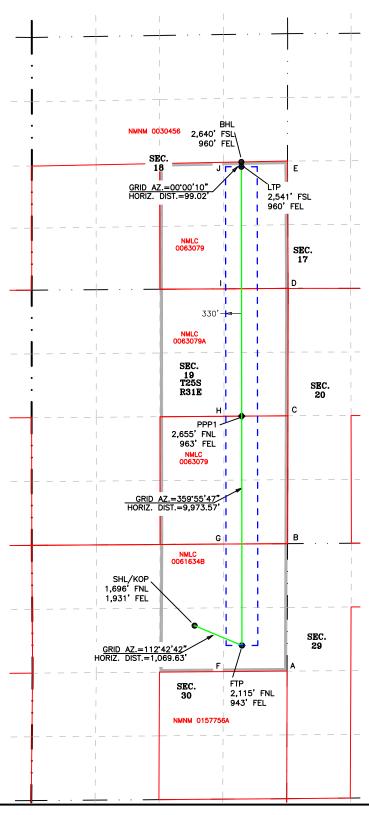

#### **Location of Well**

0. SHL: SWNE / 1696 FNL / 1931 FEL / TWSP: 25S / RANGE: 31E / SECTION: 30 / LAT: 32.103878 / LONG: -103.815105 ( TVD: 0 feet, MD: 0 feet ) PPP: SWNE / 2115 FNL / 943 FEL / TWSP: 25S / RANGE: 31E / SECTION: 30 / LAT: 32.130145 / LONG: -103.811809 ( TVD: 11019 feet, MD: 11100 feet ) PPP: SWSE / 2655 FNL / 963 FEL / TWSP: 25S / RANGE: 31E / SECTION: 19 / LAT: 32.114027 / LONG: -103.815224 ( TVD: 11510 feet, MD: 13800 feet ) BHL: NWNE / 2640 FNL / 960 FEL / TWSP: 25S / RANGE: 31E / SECTION: 19 / LAT: 32.130417 / LONG: -103.811807 ( TVD: 11510 feet, MD: 19495 feet )

## ACREAGE DEDICATION PLATS

This grid represents a standard section. You may superimpose a non-standard section, or a larger area, over this grid. Operators must outline the dedicated acreage in a red box, clearly show the well surface location and bottom hole location, if it is directionally drilled, with the dimensions from the section lines in the cardinal directions. If this is a horizontal wellbore show on this plat the location of the First Take Point and Last Take Point, and the point within the Completed interval (other than the First Take Point or Last Take Point) that is the closest to any outer boundary of the tract.

| SHL/KOI | P (NAD83 NME) |      | LTP (I     | NAD83 NME)    |   |  |  |  |
|---------|---------------|------|------------|---------------|---|--|--|--|
| Y =     | 401,912.9     |      | Y =        | 411,473.5     |   |  |  |  |
| X =     | 701,801.7     |      | X =        | 702,776.1     |   |  |  |  |
| LAT. =  | 32.103878 °N  |      | LAT. =     | 32.130145 °N  | ١ |  |  |  |
| LONG. = | 103.815105 °W |      | LONG. =    | 103.811809 °V | Ν |  |  |  |
| FTP (I  | NAD83 NME)    |      | BHL (I     | NAD83 NME)    |   |  |  |  |
| Y =     | 401,499.9     |      | Y =        | 411,572.5     |   |  |  |  |
| X =     | 702,788.4     |      | X =        | 702,776.1     |   |  |  |  |
| LAT. =  | 32.102729 °N  |      | LAT. =     | 32.130417 °N  | ١ |  |  |  |
| LONG. = | 103.811925 °W |      | LONG. =    | 103.811807 °V | N |  |  |  |
|         | CORNER COORD  | INAT | TES (NAD83 | NME)          |   |  |  |  |
| A - Y = | 400,966.5 N   | ,    | X =        | 703,729.5 E   |   |  |  |  |
| B - Y = | 403,621.2 N   | ,    | X =        | 703,737.8 E   |   |  |  |  |
| C - Y = | 406,285.0 N   | ,    | X =        | 703,745.9 E   |   |  |  |  |
| D - Y = | 408,939.2 N   | ,    | X =        | 703,752.1 E   |   |  |  |  |
| E - Y = | 411,592.7 N   | ,    | X =        | 703,735.9 E   |   |  |  |  |
| F - Y = | 400,955.6 N   | ,    | X =        | 702,400.1 E   |   |  |  |  |
| G - Y = | 403,612.5 N   | ,    | X =        | 702,410.4 E   |   |  |  |  |
| H - Y = | 406,275.0 N   | ,    | X =        | 702,413.4 E   |   |  |  |  |
| I - Y = | 408,930.5 N   | ,    | X =        | 702,415.4 E   |   |  |  |  |
| J - Y = | 411,566.1 N   | ,    | X =        | 702,405.8 E   |   |  |  |  |
| SHL/KOI | P (NAD27 NME) |      | LTP (I     | NAD27 NME)    |   |  |  |  |
| Y =     | .02,000.0     |      | Y =        | ,             |   |  |  |  |
| X =     | 660,616.2     |      | X =        | 661,591.2     |   |  |  |  |
| LAT. =  | 32.103753 °N  |      | LAT. =     | 32.130021 °N  | ı |  |  |  |
| LONG. = | 103.814626 °W |      | LONG. =    | 103.811328 °V | N |  |  |  |
| FTP (I  | NAD27 NME)    |      | BHL (I     | NAD27 NME)    |   |  |  |  |
| Y =     | 401,442.0     |      | Y =        | 411,514.3     |   |  |  |  |
| X =     | 661,602.8     |      | X =        | 661,591.2     |   |  |  |  |
| LAT. =  | 32.102605 °N  |      | LAT. =     | 32.130293 °N  | ı |  |  |  |
| LONG. = | 103.811446 °W |      | LONG. =    | 103.811326 °V | N |  |  |  |
|         | CORNER COORD  | INAT | res (NAD27 | NME)          |   |  |  |  |
| A - Y = | 400,908.6 N   | ,    | X =        | 662,543.9 E   |   |  |  |  |
| B - Y = | 403,563.2 N   | ,    | X =        | 662,552.3 E   |   |  |  |  |
| C - Y = | 406,227.0 N   | ,    | X =        | 662,560.5 E   |   |  |  |  |
| D - Y = | 408,881.1 N   | ,    | X =        | 662,566.8 E   |   |  |  |  |
| E - Y = | 411,534.5 N   | ,    | X =        | 662,550.9 E   |   |  |  |  |
| F - Y = | 400,897.7 N   | ,    | X =        | 661,214.5 E   |   |  |  |  |
| G - Y = | 403,554.5 N   | ,    | X =        | 661,224.9 E   |   |  |  |  |
| H - Y = | 406,217.0 N   | ,    | X =        | 661,228.0 E   |   |  |  |  |
| I - Y = | 408,872.4 N   | ,    | X =        | 661,230.1 E   |   |  |  |  |
| J - Y = | 411,507.9 N   | ,    | X =        | 661,220.8 E   |   |  |  |  |
| PPP1    | (NAD83 NME)   |      | PPP1 (     | NAD27 NME)    |   |  |  |  |
| Y =     | 406,277.8     |      | Y =        | 406,219.8     |   |  |  |  |
| X =     | 702,782.5     |      | X =        | 661,597.1     |   |  |  |  |
| LAT. =  | 32.115863 °N  |      | LAT. =     | 32.115739 °N  | J |  |  |  |
| LONG. = | 103.811869 °W |      | LONG. =    | 103.811390 °V | N |  |  |  |