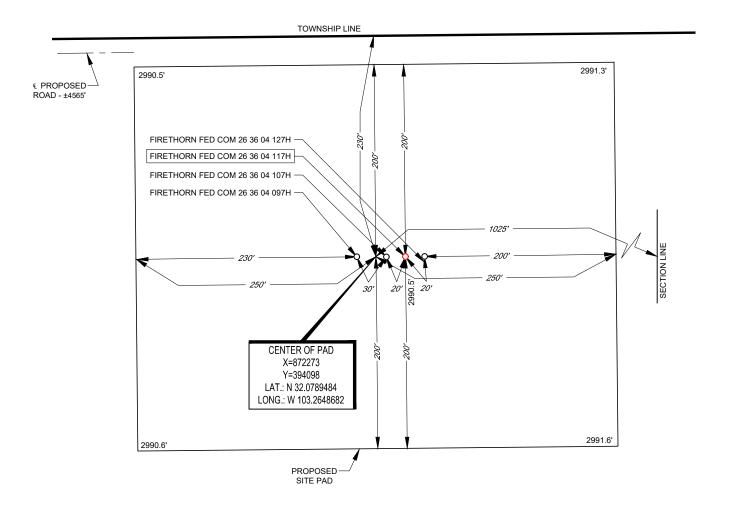

### **Location of Well**

0. SHL: NENE / 230 FNL / 995 FEL / TWSP: 26S / RANGE: 36E / SECTION: 4 / LAT: 32.0789484 / LONG: -103.2647714 ( TVD: 0 feet, MD: 0 feet )
PPP: NENE / 100 FNL / 1026 FEL / TWSP: 26S / RANGE: 36E / SECTION: 4 / LAT: 32.0793057 / LONG: -103.2648715 ( TVD: 11632 feet, MD: 12018 feet )
PPP: NESE / 2640 FSL / 948 FEL / TWSP: 26S / RANGE: 36E / SECTION: 9 / LAT: 32.0578125 / LONG: -103.2648667 ( TVD: 11636 feet, MD: 19830 feet )
BHL: SESE / 50 FSL / 1026 FEL / TWSP: 26S / RANGE: 36E / SECTION: 9 / LAT: 32.0506863 / LONG: -103.2648629 ( TVD: 11636 feet, MD: 22423 feet )

| <u>C-102</u>                                                                                                                                                                                                                                                                                                                                                                                                            |                                 |                                     | Energy                          | State of New Mexico Energy, Minerals & Natural Resources Departs |                                                            |                                        |                                             | Revised July 9, 20         |                                               |                |         |
|-------------------------------------------------------------------------------------------------------------------------------------------------------------------------------------------------------------------------------------------------------------------------------------------------------------------------------------------------------------------------------------------------------------------------|---------------------------------|-------------------------------------|---------------------------------|------------------------------------------------------------------|------------------------------------------------------------|----------------------------------------|---------------------------------------------|----------------------------|-----------------------------------------------|----------------|---------|
| Submit Electronically<br>Via OCD Permitting                                                                                                                                                                                                                                                                                                                                                                             |                                 |                                     | OIL CONSERVAT                   |                                                                  |                                                            |                                        |                                             | Initial Submittal          |                                               |                |         |
|                                                                                                                                                                                                                                                                                                                                                                                                                         |                                 |                                     |                                 |                                                                  |                                                            | Submittal                              | X Amended Report                            |                            |                                               |                |         |
|                                                                                                                                                                                                                                                                                                                                                                                                                         |                                 |                                     |                                 |                                                                  |                                                            | Type:                                  | As Drilled                                  |                            |                                               |                |         |
| WELL LOCATION AND AC                                                                                                                                                                                                                                                                                                                                                                                                    |                                 |                                     |                                 |                                                                  |                                                            | REAGE DE                               | EDICATION                                   | PLAT                       |                                               |                |         |
| API Number                                                                                                                                                                                                                                                                                                                                                                                                              | 30-025-50                       | 0717                                | Pool Code                       | 98234                                                            | Pool Na                                                    | WC-025                                 | 5 G-09 S2636                                | 519C;WO                    | LFCAMP                                        |                |         |
| Property Code                                                                                                                                                                                                                                                                                                                                                                                                           |                                 |                                     | Property Name                   | FIR                                                              | ETHORN FE                                                  | ED COM 26                              | 36 04                                       |                            | Well Number                                   | 117H           |         |
| OGRID No.                                                                                                                                                                                                                                                                                                                                                                                                               | 228937                          |                                     | Operator Name                   | MATAI                                                            | DOR PRODI                                                  | JCTION COI                             | MPANY                                       |                            | Ground Level Eleve                            | ation<br>2991' |         |
| Surface Owner:                                                                                                                                                                                                                                                                                                                                                                                                          | State Fee                       | Tribal Federal                      |                                 |                                                                  |                                                            | Mineral Owner:                         | State Fee Tribal                            | Federal                    |                                               |                |         |
|                                                                                                                                                                                                                                                                                                                                                                                                                         |                                 |                                     |                                 |                                                                  | Surface                                                    | Location                               |                                             |                            |                                               |                |         |
| UL or lot no.                                                                                                                                                                                                                                                                                                                                                                                                           | Section                         | Township                            | Range                           | Lot Idn                                                          | Feet from the N/S                                          | Feet from the E/W                      | Latitude                                    |                            | Longitude                                     | County         |         |
| Α                                                                                                                                                                                                                                                                                                                                                                                                                       | 4                               | 26-S                                | 36-E                            | -                                                                | 230' N                                                     | 995' E                                 | N 32.07894                                  | 84   W 1                   | 03.2647714                                    | LEA            |         |
|                                                                                                                                                                                                                                                                                                                                                                                                                         |                                 |                                     | <u> </u>                        | ·                                                                | Bottom Ho                                                  | le Location                            |                                             |                            |                                               |                |         |
| UL or lot no.                                                                                                                                                                                                                                                                                                                                                                                                           | Section                         | Township                            | Range                           | Lot Idn                                                          | Feet from the N/S                                          | Feet from the E/W                      | Latitude                                    |                            | Longitude                                     | County         |         |
| Р                                                                                                                                                                                                                                                                                                                                                                                                                       | 9                               | 26-S                                | 36-E                            | -                                                                | 50' S                                                      | 940' E                                 | N 32.05068                                  | 63 W 1                     | 03.2645853                                    | LEA            |         |
|                                                                                                                                                                                                                                                                                                                                                                                                                         | _                               |                                     |                                 |                                                                  |                                                            |                                        |                                             |                            |                                               |                |         |
| Dedicated Acres                                                                                                                                                                                                                                                                                                                                                                                                         | Infill or Defi                  | ining Well Defin                    | ing Well API                    |                                                                  |                                                            | Overlapping Spacing                    | Unit (Y/N)                                  | Consolida                  | ted Code                                      |                |         |
| 640                                                                                                                                                                                                                                                                                                                                                                                                                     | -                               | -                                   |                                 |                                                                  |                                                            |                                        | -                                           |                            | -                                             |                |         |
| Order Numbers                                                                                                                                                                                                                                                                                                                                                                                                           |                                 |                                     |                                 |                                                                  |                                                            | Well Setbacks are un                   | der Common Ownership                        | : Yes N                    | 0                                             |                |         |
|                                                                                                                                                                                                                                                                                                                                                                                                                         |                                 |                                     |                                 |                                                                  | Kick Off P                                                 | oint (KOP)                             |                                             |                            |                                               |                |         |
| UL or lot no.                                                                                                                                                                                                                                                                                                                                                                                                           | Section                         | Township                            | Range                           | Lot Idn                                                          | Feet from the N/S                                          | Feet from the E/W                      | Latitude                                    |                            | Longitude                                     | County         |         |
| -                                                                                                                                                                                                                                                                                                                                                                                                                       | -                               | -                                   | -                               | -                                                                |                                                            |                                        | -                                           |                            | -                                             | -              |         |
|                                                                                                                                                                                                                                                                                                                                                                                                                         |                                 |                                     |                                 |                                                                  | First Take                                                 | Point (FTP)                            |                                             |                            |                                               |                |         |
| UL or lot no.                                                                                                                                                                                                                                                                                                                                                                                                           | Section                         | Township                            | Range                           | Lot Idn                                                          | Feet from the N/S                                          |                                        | Latitude                                    |                            | Longitude                                     | County         |         |
| Α                                                                                                                                                                                                                                                                                                                                                                                                                       | 4                               | 26-S                                | 36-E                            | -                                                                | 100' N                                                     | 940' E                                 | N 32.07930                                  | 58 W 1                     | 03.2645940                                    | LEA            |         |
|                                                                                                                                                                                                                                                                                                                                                                                                                         |                                 |                                     |                                 |                                                                  | Last Take l                                                | Point (LTP)                            |                                             |                            | <u>, l</u>                                    |                |         |
| UL or lot no.                                                                                                                                                                                                                                                                                                                                                                                                           | Section                         | Township                            | Range                           | Lot Idn                                                          | Feet from the N/S                                          | Feet from the E/W                      | Latitude                                    |                            | Longitude                                     | County         |         |
| Р                                                                                                                                                                                                                                                                                                                                                                                                                       | 9                               | 26-S                                | 36-E                            | _                                                                | 100' S                                                     | 940' E                                 | N 32.05082                                  | 37   W 1                   | 03.2645854                                    | LEA            |         |
|                                                                                                                                                                                                                                                                                                                                                                                                                         |                                 |                                     | 1                               |                                                                  |                                                            |                                        |                                             |                            | I                                             |                |         |
| Unitized Area or A                                                                                                                                                                                                                                                                                                                                                                                                      | rea of Uniform I                | ntrest                              |                                 | Spacing Unity                                                    | Type                                                       |                                        | Ground F                                    | loor Elevation             |                                               |                |         |
| Olitized Area of A                                                                                                                                                                                                                                                                                                                                                                                                      | -                               |                                     |                                 | Spacing Onity                                                    | Horizonta                                                  | al Vertical                            | Ground 1                                    | iooi Lievation             |                                               |                |         |
|                                                                                                                                                                                                                                                                                                                                                                                                                         |                                 |                                     |                                 | •                                                                |                                                            |                                        |                                             |                            |                                               |                |         |
| OPERATO                                                                                                                                                                                                                                                                                                                                                                                                                 | )В СЕВТІІ                       | FICATION                            |                                 |                                                                  |                                                            | SURVEYOR                               | RS CERTIFICAT                               | TION                       |                                               |                |         |
| I hereby certij                                                                                                                                                                                                                                                                                                                                                                                                         | fy that the in                  | formation con                       |                                 |                                                                  | complete to the                                            |                                        |                                             |                            | this plat was plotted                         | d from field   |         |
| that this organ                                                                                                                                                                                                                                                                                                                                                                                                         | nization eithe                  | er owns a wor                       | king interest                   | or unleased r                                                    | lirectional well,<br>nineral interest<br>ght to drill this | notes of actual is true and con        | surbled made by $n$ rest to the pest of $n$ | e or under m<br>ny belief. | this plat was plotted<br>y supervision, and t | hat the same   |         |
| well at this lo<br>or unleased m                                                                                                                                                                                                                                                                                                                                                                                        | cation pursua<br>ineral interes | ant to a contro<br>st, or to a volv | act with an o<br>untary pooling | wner of a wo                                                     | rking interest<br>r a compulsory                           | \\\\\\\\\\\\\\\\\\\\\\\\\\\\\\\\\\\\\\ | TINA \                                      |                            |                                               |                |         |
| pooling order heretofore entered by the division.  If this well is a horizontal well, I further certify that this organization has received The consent of at least one lessee or owner of a working interest or unleased mineral interest in each tract (in the target pool or formation) in which any part of the well's completed interval will be located or obtained a compulsory pooling order from the division. |                                 |                                     | 12725                           |                                                                  |                                                            |                                        |                                             |                            |                                               |                |         |
|                                                                                                                                                                                                                                                                                                                                                                                                                         |                                 |                                     |                                 |                                                                  |                                                            |                                        |                                             | Debt                       | bie Creed                                     |                | 1/22/20 |
| Signature Deb                                                                                                                                                                                                                                                                                                                                                                                                           | obie Cree                       | ed                                  | Date                            |                                                                  |                                                            | Signature and Seal of                  | of Professional Surveyor                    | Dat                        | e                                             |                |         |
| Print Name                                                                                                                                                                                                                                                                                                                                                                                                              | la la                           | d@                                  | 10                              | 000 000                                                          | <del></del>                                                | Certificate Number                     | Date of                                     | Survey                     |                                               | <del></del>    |         |
| E-mail Address                                                                                                                                                                                                                                                                                                                                                                                                          | obie.cree                       | ed@matac                            | uorresour                       | ces.com                                                          |                                                            |                                        |                                             | 01/20/2018                 |                                               |                |         |
| - man Addiess                                                                                                                                                                                                                                                                                                                                                                                                           |                                 |                                     |                                 |                                                                  |                                                            |                                        | 1                                           |                            |                                               |                |         |