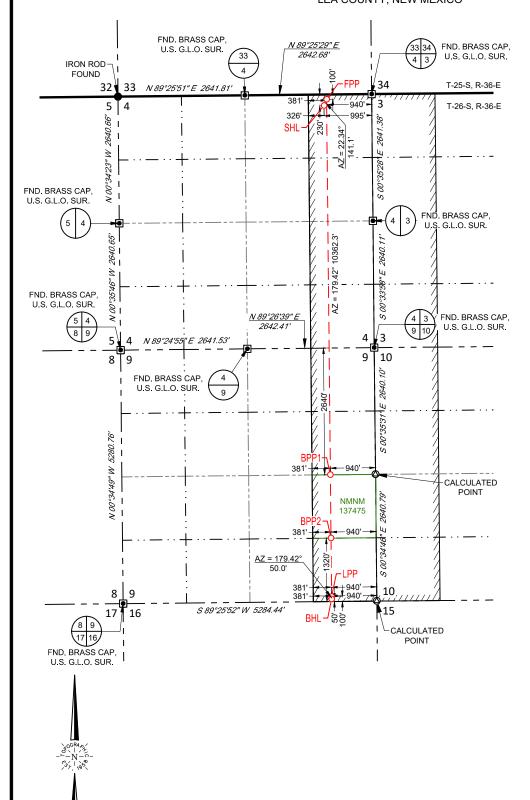

### **Location of Well**

0. SHL: NENE / 230 FNL / 995 FEL / TWSP: 26S / RANGE: 36E / SECTION: 4 / LAT: 32.0789484 / LONG: -103.2647714 ( TVD: 0 feet, MD: 0 feet )
PPP: NENE / 100 FNL / 1026 FEL / TWSP: 26S / RANGE: 36E / SECTION: 4 / LAT: 32.0793057 / LONG: -103.2648715 ( TVD: 11632 feet, MD: 12018 feet )
PPP: NESE / 2640 FSL / 948 FEL / TWSP: 26S / RANGE: 36E / SECTION: 9 / LAT: 32.0578125 / LONG: -103.2648667 ( TVD: 11636 feet, MD: 19830 feet )
BHL: SESE / 50 FSL / 1026 FEL / TWSP: 26S / RANGE: 36E / SECTION: 9 / LAT: 32.0506863 / LONG: -103.2648629 ( TVD: 11636 feet, MD: 22423 feet )

| <u>C-102</u>                                                                                                                                                                                                                                                                                                                                                                                                            |                                 |                                     | Energy                          | State of New Mexico Energy, Minerals & Natural Resources Departs |                                                            |                                        |                                             | Revised July 9, 20         |                                               |                |         |
|-------------------------------------------------------------------------------------------------------------------------------------------------------------------------------------------------------------------------------------------------------------------------------------------------------------------------------------------------------------------------------------------------------------------------|---------------------------------|-------------------------------------|---------------------------------|------------------------------------------------------------------|------------------------------------------------------------|----------------------------------------|---------------------------------------------|----------------------------|-----------------------------------------------|----------------|---------|
| Submit Electronically<br>Via OCD Permitting                                                                                                                                                                                                                                                                                                                                                                             |                                 |                                     | OIL CONSERVAT                   |                                                                  |                                                            |                                        |                                             | Initial Submittal          |                                               |                |         |
|                                                                                                                                                                                                                                                                                                                                                                                                                         |                                 |                                     |                                 |                                                                  |                                                            | Submittal                              | X Amended Report                            |                            |                                               |                |         |
|                                                                                                                                                                                                                                                                                                                                                                                                                         |                                 |                                     |                                 |                                                                  |                                                            | Type:                                  | As Drilled                                  |                            |                                               |                |         |
| WELL LOCATION AND AC                                                                                                                                                                                                                                                                                                                                                                                                    |                                 |                                     |                                 |                                                                  |                                                            | REAGE DE                               | EDICATION                                   | PLAT                       |                                               |                |         |
| API Number                                                                                                                                                                                                                                                                                                                                                                                                              | 30-025-50                       | 0717                                | Pool Code                       | 98234                                                            | Pool Na                                                    | WC-025                                 | 5 G-09 S2636                                | 519C;WO                    | LFCAMP                                        |                |         |
| Property Code                                                                                                                                                                                                                                                                                                                                                                                                           |                                 |                                     | Property Name                   | FIR                                                              | ETHORN FE                                                  | ED COM 26                              | 36 04                                       |                            | Well Number                                   | 117H           |         |
| OGRID No.                                                                                                                                                                                                                                                                                                                                                                                                               | 228937                          |                                     | Operator Name                   | MATAI                                                            | DOR PRODI                                                  | JCTION COI                             | MPANY                                       |                            | Ground Level Eleve                            | ation<br>2991' |         |
| Surface Owner:                                                                                                                                                                                                                                                                                                                                                                                                          | State Fee                       | Tribal Federal                      |                                 |                                                                  |                                                            | Mineral Owner:                         | State Fee Tribal                            | Federal                    |                                               |                |         |
|                                                                                                                                                                                                                                                                                                                                                                                                                         |                                 |                                     |                                 |                                                                  | Surface                                                    | Location                               |                                             |                            |                                               |                |         |
| UL or lot no.                                                                                                                                                                                                                                                                                                                                                                                                           | Section                         | Township                            | Range                           | Lot Idn                                                          | Feet from the N/S                                          | Feet from the E/W                      | Latitude                                    |                            | Longitude                                     | County         |         |
| Α                                                                                                                                                                                                                                                                                                                                                                                                                       | 4                               | 26-S                                | 36-E                            | -                                                                | 230' N                                                     | 995' E                                 | N 32.07894                                  | 84   W 1                   | 03.2647714                                    | LEA            |         |
|                                                                                                                                                                                                                                                                                                                                                                                                                         |                                 |                                     | <u> </u>                        | ·                                                                | Bottom Ho                                                  | le Location                            |                                             |                            |                                               |                |         |
| UL or lot no.                                                                                                                                                                                                                                                                                                                                                                                                           | Section                         | Township                            | Range                           | Lot Idn                                                          | Feet from the N/S                                          | Feet from the E/W                      | Latitude                                    |                            | Longitude                                     | County         |         |
| Р                                                                                                                                                                                                                                                                                                                                                                                                                       | 9                               | 26-S                                | 36-E                            | -                                                                | 50' S                                                      | 940' E                                 | N 32.05068                                  | 63 W 1                     | 03.2645853                                    | LEA            |         |
|                                                                                                                                                                                                                                                                                                                                                                                                                         | _                               |                                     |                                 |                                                                  |                                                            |                                        |                                             |                            |                                               |                |         |
| Dedicated Acres                                                                                                                                                                                                                                                                                                                                                                                                         | Infill or Defi                  | ining Well Defin                    | ing Well API                    |                                                                  |                                                            | Overlapping Spacing                    | Unit (Y/N)                                  | Consolida                  | ted Code                                      |                |         |
| 640                                                                                                                                                                                                                                                                                                                                                                                                                     | -                               | -                                   |                                 |                                                                  |                                                            |                                        | -                                           |                            | -                                             |                |         |
| Order Numbers                                                                                                                                                                                                                                                                                                                                                                                                           |                                 |                                     |                                 |                                                                  |                                                            | Well Setbacks are un                   | der Common Ownership                        | : Yes N                    | 0                                             |                |         |
|                                                                                                                                                                                                                                                                                                                                                                                                                         |                                 |                                     |                                 |                                                                  | Kick Off P                                                 | oint (KOP)                             |                                             |                            |                                               |                |         |
| UL or lot no.                                                                                                                                                                                                                                                                                                                                                                                                           | Section                         | Township                            | Range                           | Lot Idn                                                          | Feet from the N/S                                          | Feet from the E/W                      | Latitude                                    |                            | Longitude                                     | County         |         |
| -                                                                                                                                                                                                                                                                                                                                                                                                                       | -                               | -                                   | -                               | -                                                                |                                                            |                                        | -                                           |                            | -                                             | -              |         |
|                                                                                                                                                                                                                                                                                                                                                                                                                         |                                 |                                     |                                 |                                                                  | First Take                                                 | Point (FTP)                            |                                             |                            |                                               |                |         |
| UL or lot no.                                                                                                                                                                                                                                                                                                                                                                                                           | Section                         | Township                            | Range                           | Lot Idn                                                          | Feet from the N/S                                          |                                        | Latitude                                    |                            | Longitude                                     | County         |         |
| Α                                                                                                                                                                                                                                                                                                                                                                                                                       | 4                               | 26-S                                | 36-E                            | -                                                                | 100' N                                                     | 940' E                                 | N 32.07930                                  | 58 W 1                     | 03.2645940                                    | LEA            |         |
|                                                                                                                                                                                                                                                                                                                                                                                                                         |                                 |                                     |                                 |                                                                  | Last Take l                                                | Point (LTP)                            |                                             |                            | <u>, l</u>                                    |                |         |
| UL or lot no.                                                                                                                                                                                                                                                                                                                                                                                                           | Section                         | Township                            | Range                           | Lot Idn                                                          | Feet from the N/S                                          | Feet from the E/W                      | Latitude                                    |                            | Longitude                                     | County         |         |
| Р                                                                                                                                                                                                                                                                                                                                                                                                                       | 9                               | 26-S                                | 36-E                            | _                                                                | 100' S                                                     | 940' E                                 | N 32.05082                                  | 37   W 1                   | 03.2645854                                    | LEA            |         |
|                                                                                                                                                                                                                                                                                                                                                                                                                         |                                 |                                     | 1                               |                                                                  |                                                            |                                        |                                             |                            | I                                             |                |         |
| Unitized Area or A                                                                                                                                                                                                                                                                                                                                                                                                      | rea of Uniform I                | ntrest                              |                                 | Spacing Unity                                                    | Type                                                       |                                        | Ground F                                    | loor Elevation             |                                               |                |         |
| Olitized Area of A                                                                                                                                                                                                                                                                                                                                                                                                      | -                               |                                     |                                 | Spacing Onity                                                    | Horizonta                                                  | al Vertical                            | Ground 1                                    | iooi Lievation             |                                               |                |         |
|                                                                                                                                                                                                                                                                                                                                                                                                                         |                                 |                                     |                                 | •                                                                |                                                            |                                        |                                             |                            |                                               |                |         |
| OPERATO                                                                                                                                                                                                                                                                                                                                                                                                                 | )В СЕВТІІ                       | FICATION                            |                                 |                                                                  |                                                            | SURVEYOR                               | RS CERTIFICAT                               | TION                       |                                               |                |         |
| I hereby certij                                                                                                                                                                                                                                                                                                                                                                                                         | fy that the in                  | formation con                       |                                 |                                                                  | complete to the                                            |                                        |                                             |                            | this plat was plotted                         | d from field   |         |
| that this organ                                                                                                                                                                                                                                                                                                                                                                                                         | nization eithe                  | er owns a wor                       | king interest                   | or unleased r                                                    | lirectional well,<br>nineral interest<br>ght to drill this | notes of actual is true and con        | surbled made by $n$ rest to the pest of $n$ | e or under m<br>ny belief. | this plat was plotted<br>y supervision, and t | hat the same   |         |
| well at this lo<br>or unleased m                                                                                                                                                                                                                                                                                                                                                                                        | cation pursua<br>ineral interes | ant to a contro<br>st, or to a volv | act with an o<br>untary pooling | wner of a wo                                                     | rking interest<br>r a compulsory                           | \\\\\\\\\\\\\\\\\\\\\\\\\\\\\\\\\\\\\\ | TINA \                                      |                            |                                               |                |         |
| pooling order heretofore entered by the division.  If this well is a horizontal well, I further certify that this organization has received The consent of at least one lessee or owner of a working interest or unleased mineral interest in each tract (in the target pool or formation) in which any part of the well's completed interval will be located or obtained a compulsory pooling order from the division. |                                 |                                     | 12725                           |                                                                  |                                                            |                                        |                                             |                            |                                               |                |         |
|                                                                                                                                                                                                                                                                                                                                                                                                                         |                                 |                                     |                                 |                                                                  |                                                            |                                        |                                             | Debt                       | bie Creed                                     |                | 1/22/20 |
| Signature Deb                                                                                                                                                                                                                                                                                                                                                                                                           | obie Cree                       | ed                                  | Date                            |                                                                  |                                                            | Signature and Seal of                  | of Professional Surveyor                    | Dat                        | e                                             |                |         |
| Print Name                                                                                                                                                                                                                                                                                                                                                                                                              | la la                           | d@                                  | 10                              | 000 000                                                          | <del></del>                                                | Certificate Number                     | Date of                                     | Survey                     |                                               | <del></del>    |         |
| E-mail Address                                                                                                                                                                                                                                                                                                                                                                                                          | obie.cree                       | ed@matac                            | uorresour                       | ces.com                                                          |                                                            |                                        |                                             | 01/20/2018                 |                                               |                |         |
| - man Addiess                                                                                                                                                                                                                                                                                                                                                                                                           |                                 |                                     |                                 |                                                                  |                                                            |                                        | 1                                           |                            |                                               |                |         |