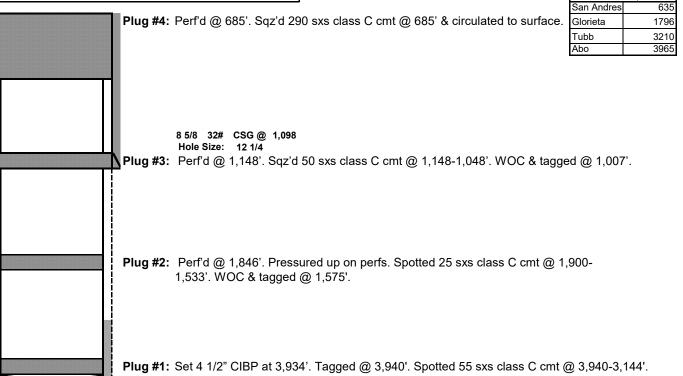

Note: All cement is Class C mixed at 14.8 ppg, yield 1.32 cu ft / sx. Cement volumes are based on inside capacities + 50' excess and outside capacities + 100% excess.

05/27/25 MIRU plugging equipment. Dug out cellar.

**05/28/25** Bled well to pit. Circ'd hole w/ 90 bbls brine H2O & killed well. ND wellhead, NU BOP. POH w/ 63 stands of tbg. Set 4 ½" CIBP @ 3,934'. Circulated hole w/ 70 bbls fresh H2O. Pressure tested csg, held 600 psi.

**05/29/25** Checked pressures, 0 psi. RIH & tagged @ 3,940'. Ran CBL from 3,940' to surface. TOC @ 3,100'. Spotted 55 sxs class C cmt @ 3,940-3,144'. Perf'd @ 1,846'. Pressured up on perfs to 1800 psi. Spotted 25 sxs class C cmt @ 1,900-1,533'. WOC.

**05/30/25** Tagged TOC @ 1,575'. Perf'd @ 1,148'. Sqz'd 50 sxs class C cmt @ 1,148-1,048'. WOC & tagged @ 1,007'. Perf'd @ 685'. ND BOP. Sqz'd 290 sxs class C cmt @ 685' & circulated to surface. RDMO.

06/03/25 Moved in backhoe & welder. Cut off wellhead & verified cmt at surface. Installed an above ground DHM. (33.4846667, -104.3569167). Dug up anchors, backfilled cellar, cleaned location, & moved off.

Perfs @

Perfs @ 2 3/8" tbg @ 4110'

PBTD @ 4,413' TD @ 4,510'

3,984-3,990'

4,202-4,348

4 1/2 10.5# CSG @ 4,474 Hole Size: 7 7/8

| Description | O.D.  | Grade | Weight | Depth | Hole   | Cmt Sx | TOC        |
|-------------|-------|-------|--------|-------|--------|--------|------------|
| Surface Csg | 8 5/8 | K55   | 32#    | 1,098 | 12 1/4 | 600    | 0          |
| Prod Csg    | 4 1/2 | J55   | 10.5#  | 4,474 | 7 7/8  | 350    | 3,100' CBL |