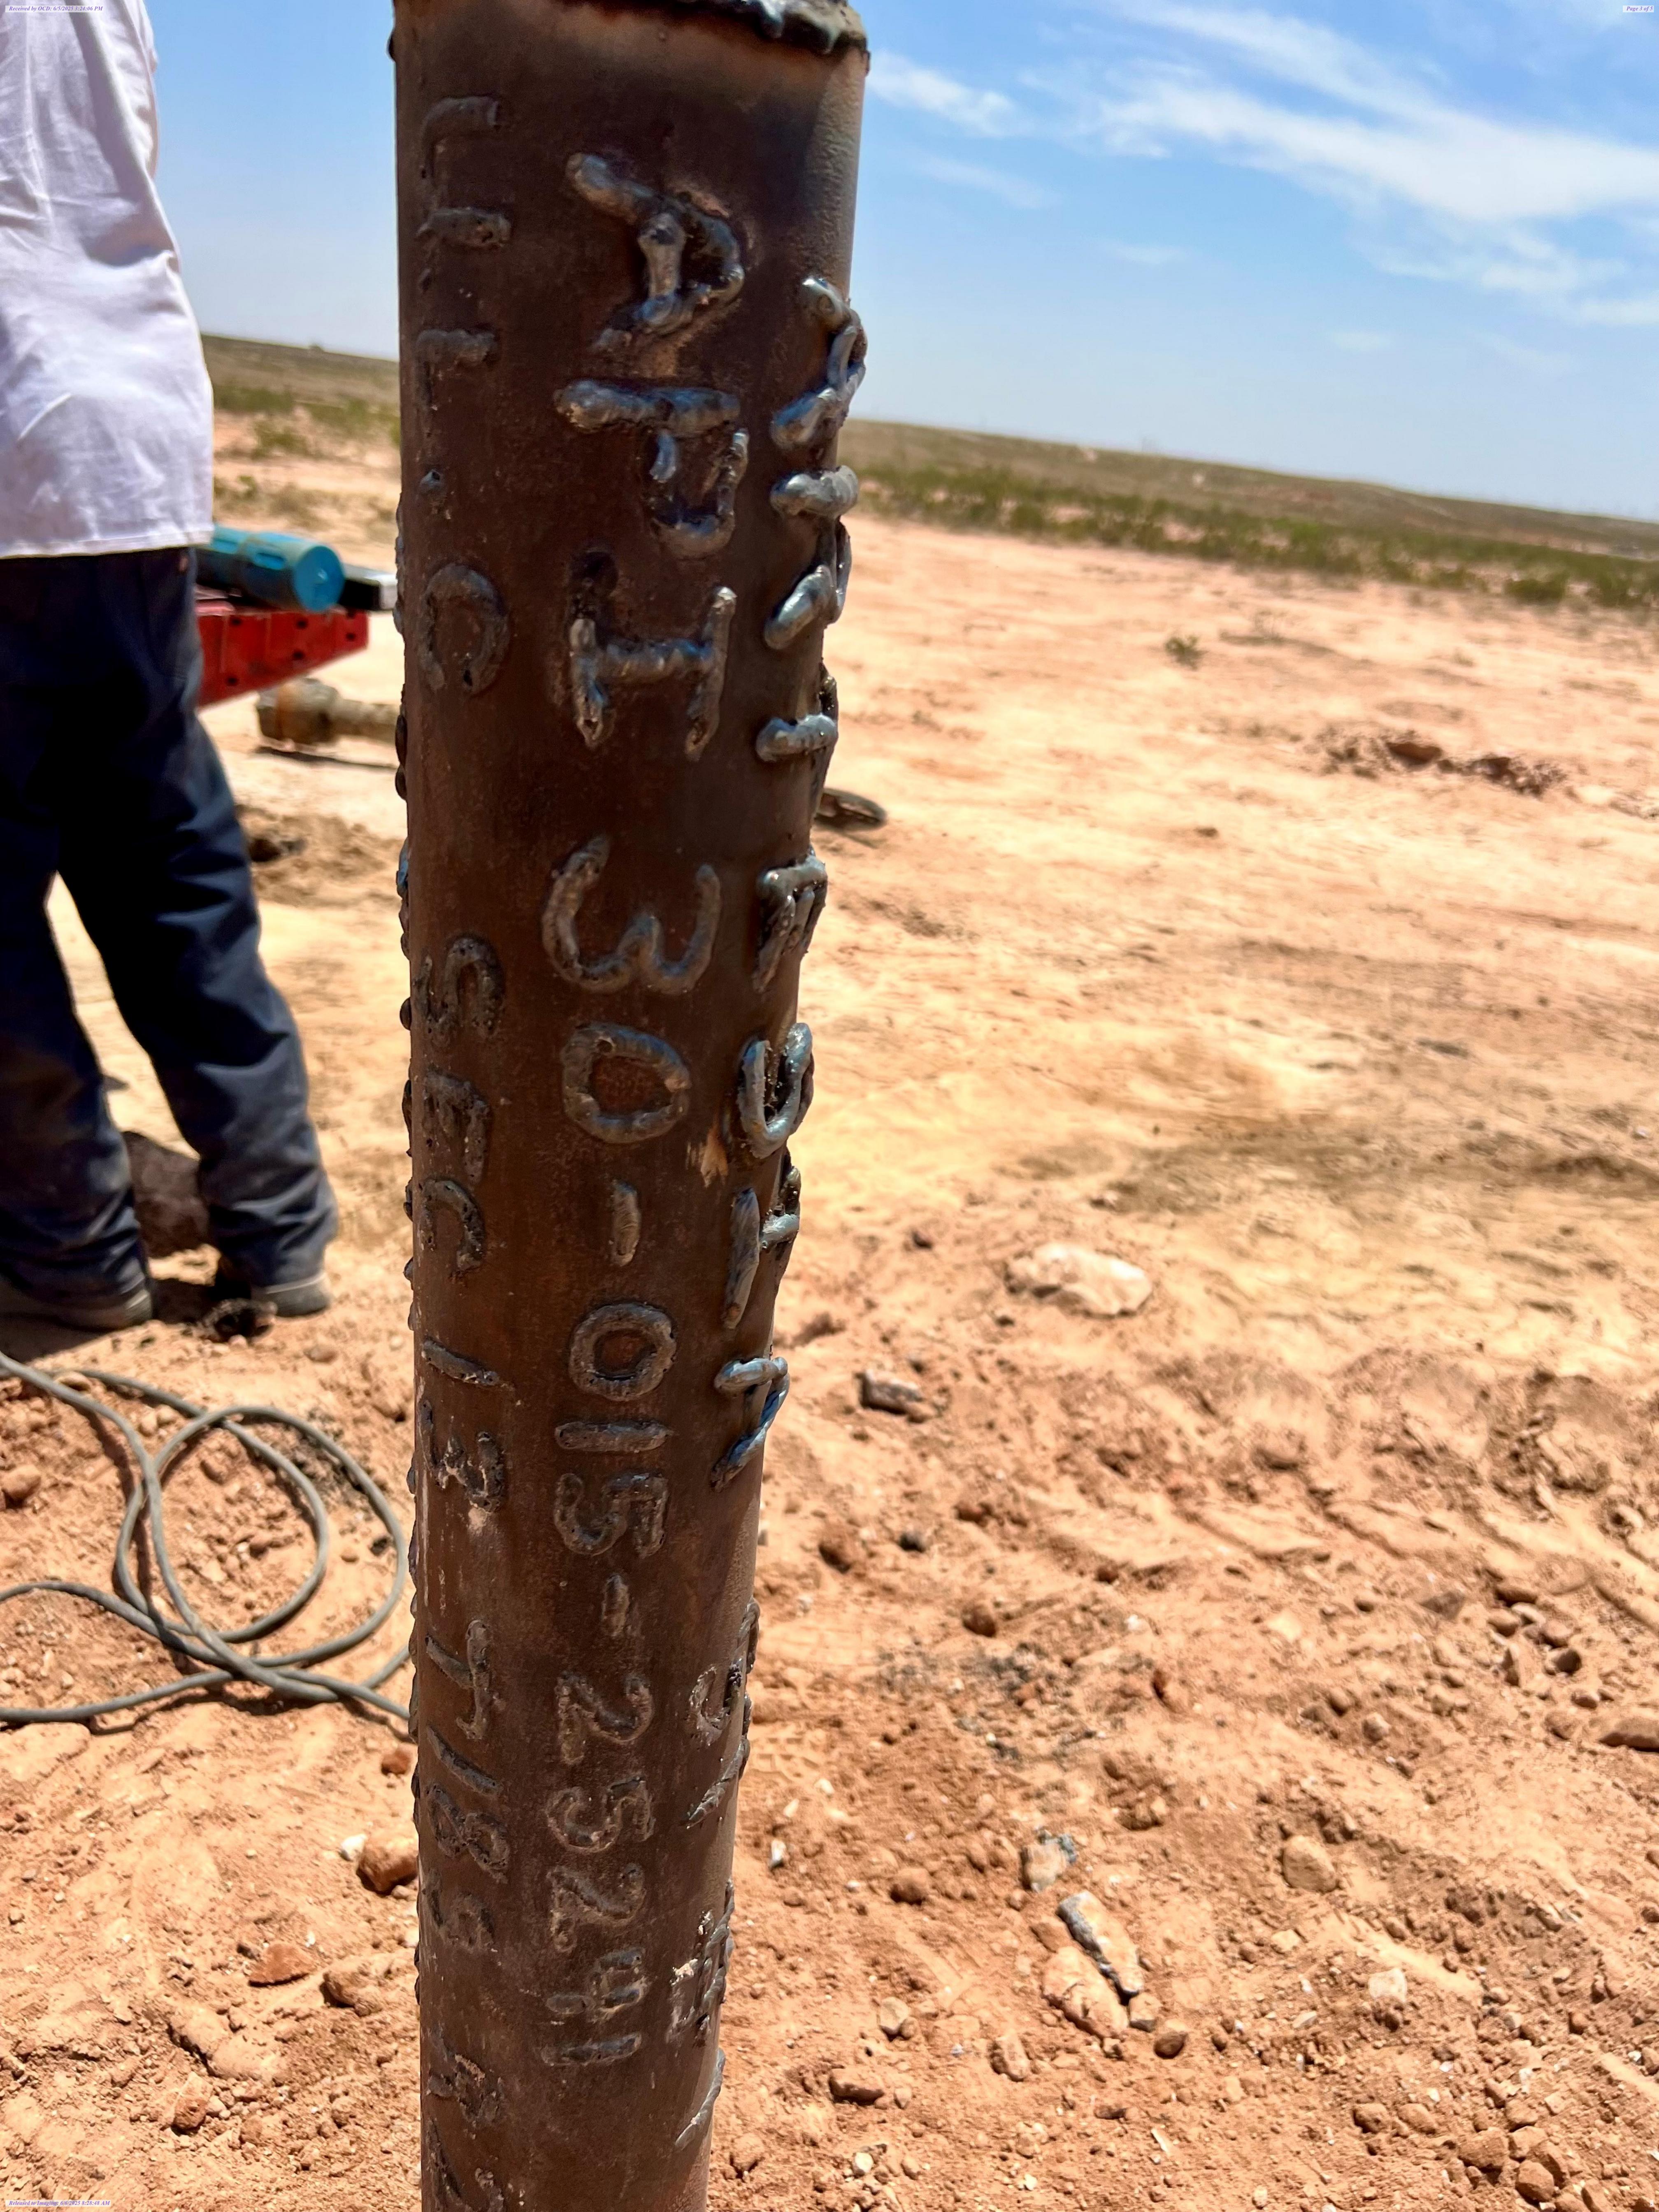

# THE EASTLAND OIL COMPANY

30-015-25241

# DAILY REPORT OF OPERATIONS TO P&A

WELL NAME: ARTESIA STATE #1 DATE: 5/3/2025

COUNTY: EDDY SUPERVISOR: JACK GUSTAMANTES

**DISTRICT:** ARTESIA **PRODUCING ZONE**: QUEEN

| DETAILED DESCRIPTION OF DAY'S OPERATION |                                                                                              |  |  |  |
|-----------------------------------------|----------------------------------------------------------------------------------------------|--|--|--|
| 5/3/25                                  | Moved backhoe to location.                                                                   |  |  |  |
| - 1- 1                                  |                                                                                              |  |  |  |
| 5/8/25                                  | Finished moving equipment to location. Laid down rods.                                       |  |  |  |
| 5/12/25                                 | Ran CIBP to 1445', Loaded casing to pressure test, fluid started coming out around wellhead. |  |  |  |
| 5/13/25                                 | Ran packer in hole, casing tested good at 453', had slight leak @ 420, would pressure        |  |  |  |
|                                         | up to 500 but would drop to 180 PSI and stop, will run CBL in the morning.                   |  |  |  |
| 5/14/25                                 | Ran CBL today, was told to proceed with plugging. Mixed and pumped 105sx class C cement,     |  |  |  |
|                                         | circulated 8 sx to pit.                                                                      |  |  |  |
| 5/15/25                                 | Checked casing, cement down 1', rigged down.                                                 |  |  |  |
|                                         |                                                                                              |  |  |  |

## **CURRENT WELLBORE DIAGRAM AFTER P&A OPERATIONS**

Operataor:The Eastland Oil CompanyDate Spud:4/13/1985Well Name:Artesia State #1Date Complete:4/16/1985

**API #** 30-015-25241 **Location:** UL-C, Sec 13, 18S, 27E