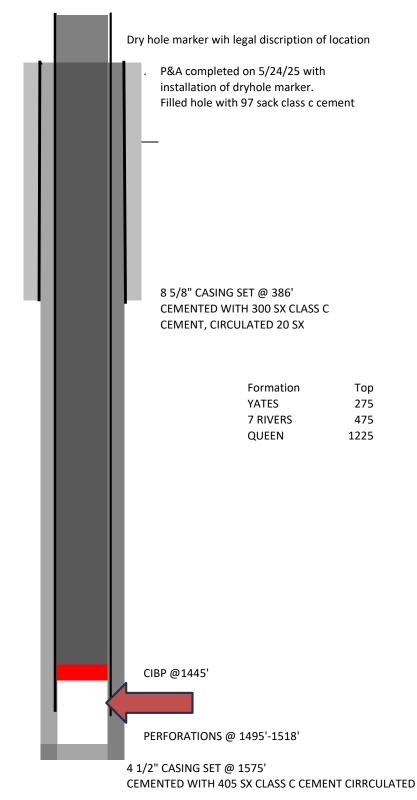

## **CURRENT WELLBORE DIAGRAM AFTER P&A OPERATIONS**

Operataor:The Eastland Oil CompanyDate Spud:4/13/1985Well Name:Artesia State #1Date Complete:4/16/1985

**API #** 30-015-25241 **Location:** UL-C, Sec 13, 18S, 27E