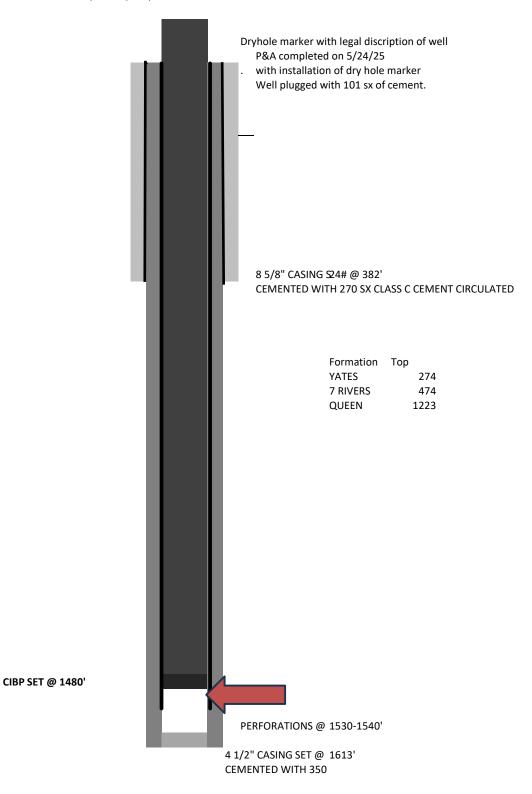

### Current wellbore diagram after P&A operations.

Operataor: The Eastland Oil Company

 Well Name:
 Artesia State #2

 API #
 30-015-25394

 Location:
 UL-C, Sec 13, 18S, 27E

Sante Fe Main Office Phone: (505) 476-3441

# DAILY REPORT OF OPERATIONS TO P&A

WELL NAME: ARTESIA STATE #2 DATE: 5/15/2025

COUNTY: EDDY SUPERVISOR: JACK GUSTAMANTES

**DISTRICT:** ARTESIA **PRODUCING ZONE**: QUEEN

**API:** 30-015-25394

|         | DETAILED DESCRIPTION OF DAY'S OPERATION                                                 |
|---------|-----------------------------------------------------------------------------------------|
| 5/15/25 | Moved backhoe to location. Dug out wellhead. Started moving equipment to location.      |
| 5/16/25 | Finished moving equipment to location, laid down rods.                                  |
| · ·     | 7                                                                                       |
| 5/19/25 | Pulled tubing and made scraper run, set CIBP @ 1480', pressure tested casing to 500 PSI |
|         | for 30 minutes.                                                                         |
| 5/20/25 | Did CBL, was told to procede with pumping cement, pumped mixed 105 sx of cement,        |
|         | circulated hole, pulled tubing then toped off, circulated 4 sx to pit.                  |
| 5/21/25 | Checked cement, cement about 1 1/2' below wellhead, but above cutoff point.             |
| 5/24/25 | Cut off casing 3' below ground level and welded on plate and dry hole marker.           |
|         |                                                                                         |
|         |                                                                                         |