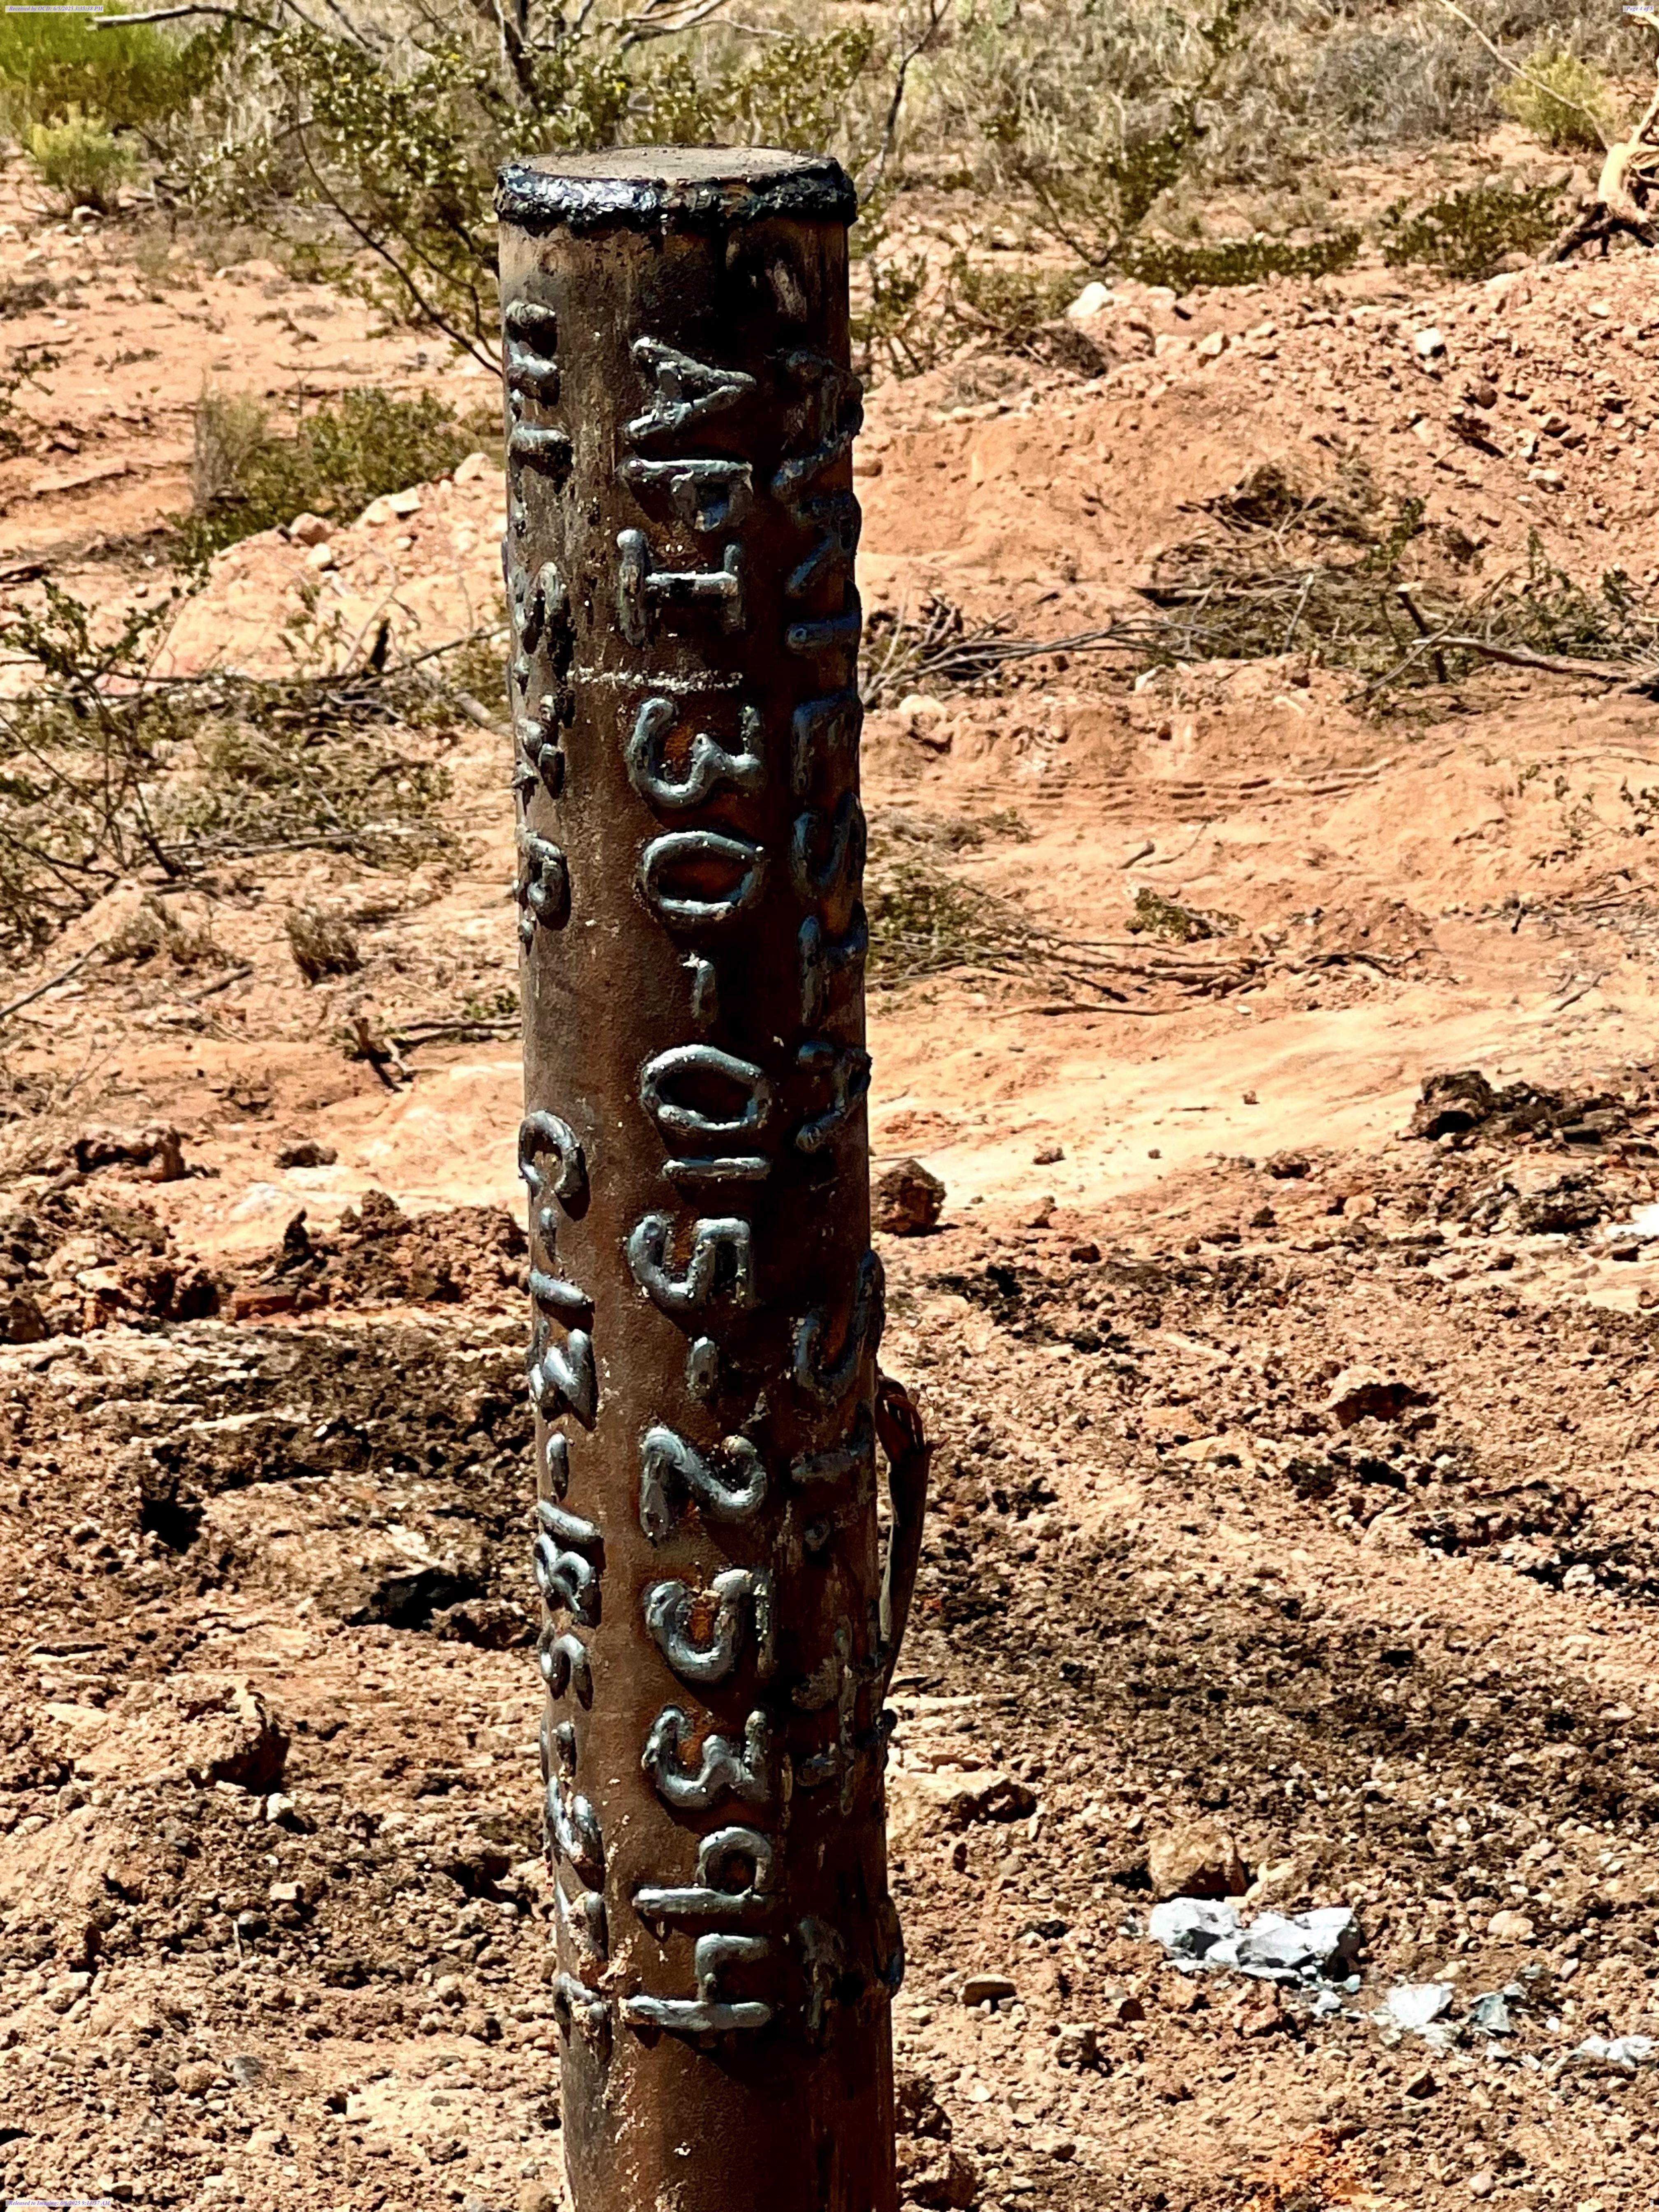

# DAILY REPORT OF OPERATIONS TO P&A

WELL NAME: ARTESIA STATE #2 DATE: 5/15/2025

COUNTY: EDDY SUPERVISOR: JACK GUSTAMANTES

**DISTRICT:** ARTESIA **PRODUCING ZONE**: QUEEN

**API:** 30-015-25394

|         | DETAILED DESCRIPTION OF DAY'S OPERATION                                                 |
|---------|-----------------------------------------------------------------------------------------|
| 5/15/25 | Moved backhoe to location. Dug out wellhead. Started moving equipment to location.      |
| 5/16/25 | Finished moving equipment to location, laid down rods.                                  |
| · ·     | 7                                                                                       |
| 5/19/25 | Pulled tubing and made scraper run, set CIBP @ 1480', pressure tested casing to 500 PSI |
|         | for 30 minutes.                                                                         |
| 5/20/25 | Did CBL, was told to procede with pumping cement, pumped mixed 105 sx of cement,        |
|         | circulated hole, pulled tubing then toped off, circulated 4 sx to pit.                  |
| 5/21/25 | Checked cement, cement about 1 1/2' below wellhead, but above cutoff point.             |
| 5/24/25 | Cut off casing 3' below ground level and welded on plate and dry hole marker.           |
|         |                                                                                         |
|         |                                                                                         |