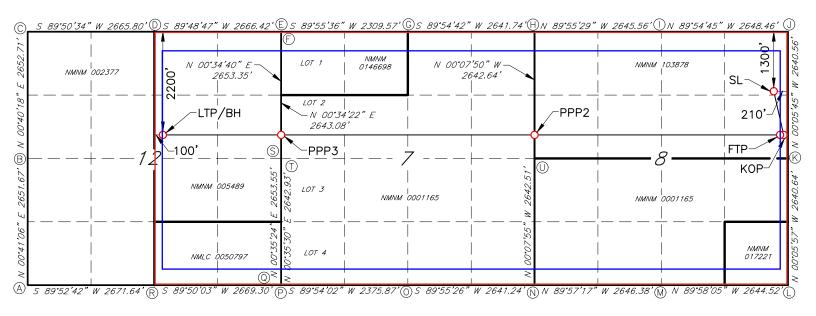

#### ACREAGE DEDICATION PLATS

This grid represents a standard section. You may superimpose a non-standard section, or larger area, over this grid. Operators must outline the dedicated acreage in a red box, clearly show the well surface location and bottom hole location, if it is a directionally drilled, with the dimensions from the section lines in the cardinal directions. If this is a horizontal wellbore show on this plat the location of the First Take Point and Last Take Point, and the point within the Completed interval (other than the First Take Point or Last Take Point) that is closest to any outer boundary of the tract.

## JERICHO 8/12 FED COM #624H

# NAD 83 GRID — NM EAST

SURFACE LOCATION (SL)
N: 579065.7 - E: 616498.2
LAT: 32.5916677 N
LONG: 104.0892904 W

KICK OF POINT (KOP) 2200' FNL & 10' FEL SEC.8 N: 578165.5 - E: 616699.6 LAT: 32.5891922' N LONG: 104.0886429' W

FIRST TAKE POINT (FTP) 2200' FNL & 100' FEL SEC.8 N: 578165.7 - E: 616609.7 LAT: 32.5891931' N LONG: 104.0889351' W PROPOSED PENETRATION POINT 2 (PPP2)

2168' FNL - 0' FEL SEC.7
N: 578205.3 - E: 611418.1
LAT: 32.5893338' N
LONG: 104.1057909' W

PROPOSED PENETRATION POINT 3 (PPP3)

2200' FNL - 0' FEL SEC.12

N: 578243.3 - E: 606442.1

LAT: 32.5894665' N

LONG: 104.1219470' W

LAST TAKE POINT (LTP)/ BOTTOM HOLE (BH) N: 578262.9 - E: 603875.2 LAT: 32.5895341\* W LONG: 104.1302811\* W

# CORNER DATA NAD 83 GRID - NM EAST

A: FOUND BRASS CAP "1942" N: 575151.9 - E: 601070.9

B: FOUND BRASS CAP "1942' N: 577802.7 - E: 601102.6

C: FOUND BRASS CAP "1942" N: 580454.6 - E: 601133.7

D: FOUND BRASS CAP "1942" N: 580461.9 - E: 603798.9

E: FOUND BRASS CAP "1916" N: 580365.5 - E: 606463.1

F: FOUND BRASS CAP "1916" N: 580470.7 - E: 606464.6

G: FOUND BRASS CAP "1916" N: 580368.4 - E: 608772.1

H: FOUND BRASS CAP "1916" N: 580372.5 - E: 611413.2

I: FOUND BRASS CAP "1916" N: 580369.0 - E: 614058.1

J: FOUND BRASS CAP "1916" N: 580365.0 - E: 616706.0

K: FOUND BRASS CAP "1916" N: 577725.0 - E: 616710.4 L: FOUND BRASS CAP "1916" N: 575085.0 - E: 616714.9

M: FOUND BRASS CAP "1916' N: 575086.5 - E: 614071.1

N: FOUND BRASS CAP "1916" N: 575088.6 - E: 611425.3

O: FOUND BRASS CAP "1916" N: 575085.1 - E: 608784.7

P: FOUND BRASS CAP "1916" N: 575165.3 - E: 606410.6

Q: FOUND BRASS CAP "1916" N: 575081.0 - E: 606409.4

R: FOUND BRASS CAP "1942" N: 575157.6 - E: 603741.9

S: FOUND BRASS CAP "1916" N: 577818.1 - E: 606437.9

T: FOUND BRASS CAP "1942" N: 577723.1 - E: 606436.7

U: FOUND BRASS CAP "1916" N: 577730.5 - E: 611419.2 Sante Fe Main Office Phone: (505) 476-3441

General Information Phone: (505) 629-6116

Online Phone Directory https://www.emnrd.nm.gov/ocd/contact-us