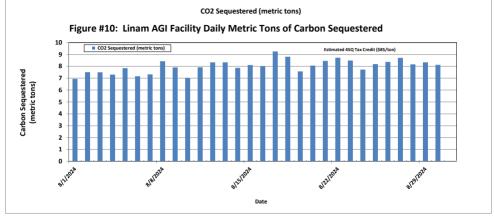

| ceived by OCD: 10/10/2024 1:44:3                                                                                                                                                                              | State of                                                                                 | New Me                                   | exico                                                             | Form C-103°f                                           |                                                                                     |
|---------------------------------------------------------------------------------------------------------------------------------------------------------------------------------------------------------------|------------------------------------------------------------------------------------------|------------------------------------------|-------------------------------------------------------------------|--------------------------------------------------------|-------------------------------------------------------------------------------------|
| Office<br><u>District I</u> – (575) 393-6161                                                                                                                                                                  | Energy, Minerals                                                                         | and Natu                                 | ral Resources                                                     | WELL ABOVE                                             | Revised August 1, 2011                                                              |
| 1625 N. French Dr., Hobbs, NM 88240<br>District II – (575) 748-1283                                                                                                                                           |                                                                                          |                                          |                                                                   | WELL API NO. 30-025-38576 ar                           | od 30 025 42130                                                                     |
| 811 S. First St., Artesia, NM 88210                                                                                                                                                                           | OIL CONSERV                                                                              |                                          |                                                                   | 5. Indicate Type                                       |                                                                                     |
| <u>District III</u> – (505) 334-6178<br>1000 Rio Brazos Rd., Aztec, NM 87410                                                                                                                                  | 1220 South                                                                               |                                          |                                                                   | STATE [                                                |                                                                                     |
| <u>District IV</u> – (505) 476-3460                                                                                                                                                                           | Santa Fo                                                                                 | e, NM 87                                 | 7505                                                              | 6. State Oil & G                                       | as Lease No.                                                                        |
| 1220 S. St. Francis Dr., Santa Fe, NM<br>87505                                                                                                                                                                |                                                                                          |                                          |                                                                   | V07530-0001                                            |                                                                                     |
|                                                                                                                                                                                                               | TICES AND REPORTS OF                                                                     | N WELLS                                  |                                                                   | 7. Lease Name                                          | or Unit Agreement Name                                                              |
| (DO NOT USE THIS FORM FOR PROPOSALS TO DRILL OR TO DEEPEN OR PLUG BACK TO A DIFFERENT RESERVOIR. USE "APPLICATION FOR PERMIT" (FORM C-101) FOR SUCH PROPOSALS.)                                               |                                                                                          |                                          |                                                                   | Linam AGI                                              |                                                                                     |
| 1. Type of Well: Oil Well                                                                                                                                                                                     | ,                                                                                        |                                          |                                                                   | 8. Wells Number                                        | er 1 and 2                                                                          |
| 2. Name of Operator                                                                                                                                                                                           |                                                                                          |                                          |                                                                   | 9. OGRID Num                                           | ber 36785                                                                           |
| DCP Operating Company, LP                                                                                                                                                                                     |                                                                                          |                                          |                                                                   | 10 P 1                                                 | XX 7'1 1                                                                            |
| 3. Address of Operator 6900 E. Layton Ave, Suite 900, D                                                                                                                                                       | Januar CO 80227                                                                          |                                          |                                                                   | <ol><li>Pool name of Wildcat</li></ol>                 | r Wildcat                                                                           |
|                                                                                                                                                                                                               | ——————————————————————————————————————                                                   |                                          |                                                                   | Wildcat                                                |                                                                                     |
| 4. Well Location                                                                                                                                                                                              | C 4 C 4 1 110                                                                            | 00 C 4 C                                 | 41 337 4 15                                                       |                                                        |                                                                                     |
|                                                                                                                                                                                                               | from the South line and 19                                                               |                                          |                                                                   | ND (D) (                                               | C 4 I                                                                               |
| Section 30                                                                                                                                                                                                    | Township 13                                                                              |                                          | Range 37E                                                         | NMPM                                                   | County Lea                                                                          |
|                                                                                                                                                                                                               | 3736 GR                                                                                  | neiner DK,                               | KKD, KI, GK, etc.)                                                |                                                        |                                                                                     |
| 12. Check Appropriate Box to                                                                                                                                                                                  |                                                                                          | otice Re                                 | eport or Other Da                                                 | nta                                                    |                                                                                     |
|                                                                                                                                                                                                               |                                                                                          | 01100, 110                               | 1                                                                 |                                                        |                                                                                     |
|                                                                                                                                                                                                               | NTENTION TO:                                                                             | _                                        |                                                                   | SEQUENT RE                                             |                                                                                     |
| PERFORM REMEDIAL WORK                                                                                                                                                                                         |                                                                                          |                                          | REMEDIAL WORL                                                     |                                                        | ALTERING CASING                                                                     |
| TEMPORARILY ABANDON                                                                                                                                                                                           |                                                                                          |                                          | COMMENCE DRI                                                      |                                                        | P AND A                                                                             |
| PULL OR ALTER CASING  DOWNHOLE COMMINGLE                                                                                                                                                                      |                                                                                          | Ш                                        | CASING/CEMEN                                                      | JOB 🗆                                                  |                                                                                     |
| OTHER:                                                                                                                                                                                                        | 1                                                                                        | П                                        | OTHER: Monthly                                                    | Report pursuant to                                     | Workover C-103                                                                      |
| 13. Describe proposed or complete proposed work). SEE RULE 1 recompletion.                                                                                                                                    |                                                                                          |                                          | details, and give pertin                                          | nent dates, including                                  | estimated date of starting any                                                      |
| Report for the Month ending Augu                                                                                                                                                                              | ust 31, 2024 Pursuant to                                                                 | Workover                                 | C-103 for Linam                                                   | AGI #1 and AGI                                         | #2                                                                                  |
| This is the 148 <sup>th</sup> monthly submittal or annulus pressure and bottom hole da performance of the AGI system, the quarterly basis for AGI #2.                                                         | ata for Linam AGI #1. Sind                                                               | ce the data                              | for both wells prov                                               | ide the best overal                                    | l picture of the                                                                    |
| All flow this month was directed to 2, 1, 2, 3, 4): Average Injection Rate: (Annulus Pressure: 325 psig, Average entire period of 4,049 psig and BH to #2. This is a very good indication of injection rates. | 0 scf/hr, Average TAG Injo<br>e Pressure Differential: 772<br>emperature of 138 °F (Figu | ection Pres<br>2 psig. Bot<br>ares 8 and | ssure: 1097 psig, Av<br>tom hole (BH) sense<br>9). The BH pressur | erage TAG Tempors provided the a<br>e quickly responde | erature: 87°F, Average<br>verage BH pressure for the<br>ed to the switchover to AGI |
| The recorded injection parameters for<br>this month), Average Injection Press<br>Pressure Differential: 1,251 psig (Fig                                                                                       | sure: 1,352 psig, Average T                                                              |                                          |                                                                   |                                                        |                                                                                     |
| The Linam AGI #1 and AGI #2 well sequester, Class II wastes consisting this month (Figure 10). The two we both wells. I hereby certify that the                                                               | $g$ of $H_2S$ and $CO_2$ . The Lina ells provide the required red                        | am AGI Fa<br>lundancy t                  | acility permanently of the plant that allow                       | sequestered 5,045 ws for operation w                   | Metric Tons of CO <sub>2</sub> for ith disposal to either or                        |
|                                                                                                                                                                                                               |                                                                                          |                                          |                                                                   |                                                        |                                                                                     |
| SIGNATURE                                                                                                                                                                                                     |                                                                                          |                                          | Operating Compan<br>aag@geolex.com                                |                                                        | DATE <u>9/5/2024</u><br>05-842-8000                                                 |
|                                                                                                                                                                                                               |                                                                                          | iil address:                             |                                                                   |                                                        | 05-842-8000                                                                         |