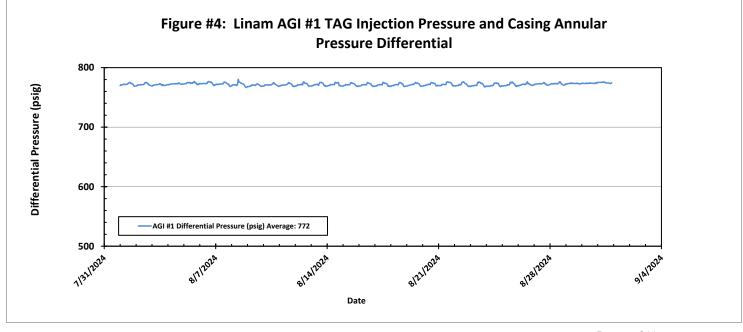

| ceived by OCD: 10/10/2024 1:44:3                                                                                                                                                                              | State of                                                                                 | New Me                                   | exico                                                             | Form C-103°f                                           |                                                                                     |
|---------------------------------------------------------------------------------------------------------------------------------------------------------------------------------------------------------------|------------------------------------------------------------------------------------------|------------------------------------------|-------------------------------------------------------------------|--------------------------------------------------------|-------------------------------------------------------------------------------------|
| Office<br><u>District I</u> – (575) 393-6161                                                                                                                                                                  | Energy, Minerals                                                                         | and Natu                                 | ral Resources                                                     | WELL ABOVE                                             | Revised August 1, 2011                                                              |
| 1625 N. French Dr., Hobbs, NM 88240<br>District II – (575) 748-1283                                                                                                                                           |                                                                                          |                                          |                                                                   | WELL API NO. 30-025-38576 ar                           | od 30 025 42130                                                                     |
| 811 S. First St., Artesia, NM 88210                                                                                                                                                                           | OIL CONSERV                                                                              |                                          |                                                                   | 5. Indicate Type                                       |                                                                                     |
| <u>District III</u> – (505) 334-6178<br>1000 Rio Brazos Rd., Aztec, NM 87410                                                                                                                                  | 1220 South                                                                               |                                          |                                                                   | STATE [                                                |                                                                                     |
| <u>District IV</u> – (505) 476-3460                                                                                                                                                                           | Santa Fo                                                                                 | e, NM 87                                 | 7505                                                              | 6. State Oil & G                                       | as Lease No.                                                                        |
| 1220 S. St. Francis Dr., Santa Fe, NM<br>87505                                                                                                                                                                |                                                                                          |                                          |                                                                   | V07530-0001                                            |                                                                                     |
|                                                                                                                                                                                                               | TICES AND REPORTS OF                                                                     | N WELLS                                  |                                                                   | 7. Lease Name                                          | or Unit Agreement Name                                                              |
| (DO NOT USE THIS FORM FOR PROPOSALS TO DRILL OR TO DEEPEN OR PLUG BACK TO A DIFFERENT RESERVOIR. USE "APPLICATION FOR PERMIT" (FORM C-101) FOR SUCH PROPOSALS.)                                               |                                                                                          |                                          |                                                                   | Linam AGI                                              |                                                                                     |
| 1. Type of Well: Oil Well                                                                                                                                                                                     | ,                                                                                        |                                          |                                                                   | 8. Wells Number                                        | er 1 and 2                                                                          |
| 2. Name of Operator                                                                                                                                                                                           |                                                                                          |                                          |                                                                   | 9. OGRID Num                                           | ber 36785                                                                           |
| DCP Operating Company, LP                                                                                                                                                                                     |                                                                                          |                                          |                                                                   | 10 P 1                                                 | XX 7'1 1                                                                            |
| 3. Address of Operator 6900 E. Layton Ave, Suite 900, D                                                                                                                                                       | Januar CO 80227                                                                          |                                          |                                                                   | <ol><li>Pool name of Wildcat</li></ol>                 | r Wildcat                                                                           |
|                                                                                                                                                                                                               | ——————————————————————————————————————                                                   |                                          |                                                                   | Wildcat                                                |                                                                                     |
| 4. Well Location                                                                                                                                                                                              | C 4 C 4 1 110                                                                            | 00 C 4 C                                 | 41 337 4 15                                                       |                                                        |                                                                                     |
|                                                                                                                                                                                                               | from the South line and 19                                                               |                                          |                                                                   | ND (D) (                                               | C 4 I                                                                               |
| Section 30                                                                                                                                                                                                    | Township 13                                                                              |                                          | Range 37E                                                         | NMPM                                                   | County Lea                                                                          |
|                                                                                                                                                                                                               | 3736 GR                                                                                  | neiner DK,                               | KKD, KI, GK, etc.)                                                |                                                        |                                                                                     |
| 12. Check Appropriate Box to                                                                                                                                                                                  |                                                                                          | otice Re                                 | eport or Other Da                                                 | nta                                                    |                                                                                     |
|                                                                                                                                                                                                               |                                                                                          | 01100, 110                               | 1                                                                 |                                                        |                                                                                     |
|                                                                                                                                                                                                               | NTENTION TO:                                                                             | _                                        |                                                                   | SEQUENT RE                                             |                                                                                     |
| PERFORM REMEDIAL WORK                                                                                                                                                                                         |                                                                                          |                                          | REMEDIAL WORL                                                     |                                                        | ALTERING CASING                                                                     |
| TEMPORARILY ABANDON                                                                                                                                                                                           |                                                                                          |                                          | COMMENCE DRI                                                      |                                                        | P AND A                                                                             |
| PULL OR ALTER CASING  DOWNHOLE COMMINGLE                                                                                                                                                                      |                                                                                          | Ш                                        | CASING/CEMEN                                                      | JOB 🗆                                                  |                                                                                     |
| OTHER:                                                                                                                                                                                                        | 1                                                                                        | П                                        | OTHER: Monthly                                                    | Report pursuant to                                     | Workover C-103                                                                      |
| 13. Describe proposed or complete proposed work). SEE RULE 1 recompletion.                                                                                                                                    |                                                                                          |                                          | details, and give pertin                                          | nent dates, including                                  | estimated date of starting any                                                      |
| Report for the Month ending Augu                                                                                                                                                                              | ust 31, 2024 Pursuant to                                                                 | Workover                                 | C-103 for Linam                                                   | AGI #1 and AGI                                         | #2                                                                                  |
| This is the 148 <sup>th</sup> monthly submittal or annulus pressure and bottom hole da performance of the AGI system, the quarterly basis for AGI #2.                                                         | ata for Linam AGI #1. Sind                                                               | ce the data                              | for both wells prov                                               | ide the best overal                                    | l picture of the                                                                    |
| All flow this month was directed to 2, 1, 2, 3, 4): Average Injection Rate: (Annulus Pressure: 325 psig, Average entire period of 4,049 psig and BH to #2. This is a very good indication of injection rates. | 0 scf/hr, Average TAG Injo<br>e Pressure Differential: 772<br>emperature of 138 °F (Figu | ection Pres<br>2 psig. Bot<br>ares 8 and | ssure: 1097 psig, Av<br>tom hole (BH) sense<br>9). The BH pressur | erage TAG Tempors provided the a<br>e quickly responde | erature: 87°F, Average<br>verage BH pressure for the<br>ed to the switchover to AGI |
| The recorded injection parameters for<br>this month), Average Injection Press<br>Pressure Differential: 1,251 psig (Fig                                                                                       | sure: 1,352 psig, Average T                                                              |                                          |                                                                   |                                                        |                                                                                     |
| The Linam AGI #1 and AGI #2 well sequester, Class II wastes consisting this month (Figure 10). The two we both wells. I hereby certify that the                                                               | $g$ of $H_2S$ and $CO_2$ . The Lina ells provide the required red                        | am AGI Fa<br>lundancy t                  | acility permanently of the plant that allow                       | sequestered 5,045 ws for operation w                   | Metric Tons of CO <sub>2</sub> for ith disposal to either or                        |
|                                                                                                                                                                                                               |                                                                                          |                                          |                                                                   |                                                        |                                                                                     |
| SIGNATURE                                                                                                                                                                                                     |                                                                                          |                                          | Operating Compan<br>aag@geolex.com                                |                                                        | DATE <u>9/5/2024</u><br>05-842-8000                                                 |
|                                                                                                                                                                                                               |                                                                                          | iil address:                             |                                                                   |                                                        | 05-842-8000                                                                         |