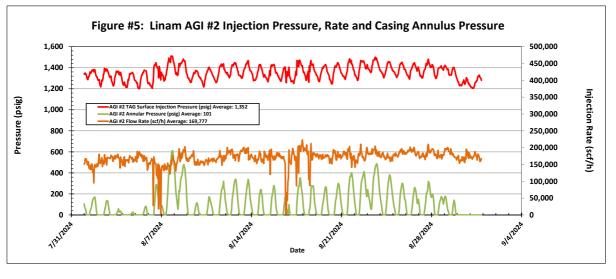

| ceived by OCD: 10/10/2024 1:44:3                                                                                                                                                                              | State of                                                                                 | New Me                                   | exico                                                             | Form C-103°f                                           |                                                                                     |
|---------------------------------------------------------------------------------------------------------------------------------------------------------------------------------------------------------------|------------------------------------------------------------------------------------------|------------------------------------------|-------------------------------------------------------------------|--------------------------------------------------------|-------------------------------------------------------------------------------------|
| Office<br><u>District I</u> – (575) 393-6161                                                                                                                                                                  | Energy, Minerals                                                                         | and Natu                                 | ral Resources                                                     | WELL ABOVE                                             | Revised August 1, 2011                                                              |
| 1625 N. French Dr., Hobbs, NM 88240<br>District II – (575) 748-1283                                                                                                                                           |                                                                                          |                                          |                                                                   | WELL API NO. 30-025-38576 ar                           | od 30 025 42130                                                                     |
| 811 S. First St., Artesia, NM 88210                                                                                                                                                                           | OIL CONSERV                                                                              |                                          |                                                                   | 5. Indicate Type                                       |                                                                                     |
| <u>District III</u> – (505) 334-6178<br>1000 Rio Brazos Rd., Aztec, NM 87410                                                                                                                                  | 1220 South                                                                               |                                          |                                                                   | STATE [                                                |                                                                                     |
| <u>District IV</u> – (505) 476-3460                                                                                                                                                                           | Santa Fo                                                                                 | e, NM 87                                 | 7505                                                              | 6. State Oil & G                                       | as Lease No.                                                                        |
| 1220 S. St. Francis Dr., Santa Fe, NM<br>87505                                                                                                                                                                |                                                                                          |                                          |                                                                   | V07530-0001                                            |                                                                                     |
|                                                                                                                                                                                                               | TICES AND REPORTS OF                                                                     | N WELLS                                  |                                                                   | 7. Lease Name                                          | or Unit Agreement Name                                                              |
| (DO NOT USE THIS FORM FOR PROPOSALS TO DRILL OR TO DEEPEN OR PLUG BACK TO A DIFFERENT RESERVOIR. USE "APPLICATION FOR PERMIT" (FORM C-101) FOR SUCH PROPOSALS.)                                               |                                                                                          |                                          |                                                                   | Linam AGI                                              |                                                                                     |
| 1. Type of Well: Oil Well                                                                                                                                                                                     | ,                                                                                        |                                          |                                                                   | 8. Wells Number                                        | er 1 and 2                                                                          |
| 2. Name of Operator                                                                                                                                                                                           |                                                                                          |                                          |                                                                   | 9. OGRID Num                                           | ber 36785                                                                           |
| DCP Operating Company, LP                                                                                                                                                                                     |                                                                                          |                                          |                                                                   | 10 P 1                                                 | XX 7'1 1                                                                            |
| 3. Address of Operator 6900 E. Layton Ave, Suite 900, D                                                                                                                                                       | Januar CO 80227                                                                          |                                          |                                                                   | <ol><li>Pool name of Wildcat</li></ol>                 | r Wildcat                                                                           |
|                                                                                                                                                                                                               | ——————————————————————————————————————                                                   |                                          |                                                                   | Wildcat                                                |                                                                                     |
| 4. Well Location                                                                                                                                                                                              | C 4 C 4 1 110                                                                            | 00 C 4 C                                 | 41 337 4 15                                                       |                                                        |                                                                                     |
|                                                                                                                                                                                                               | from the South line and 19                                                               |                                          |                                                                   | ND (D) (                                               | C 4 I                                                                               |
| Section 30                                                                                                                                                                                                    | Township 13                                                                              |                                          | Range 37E                                                         | NMPM                                                   | County Lea                                                                          |
|                                                                                                                                                                                                               | 3736 GR                                                                                  | neiner DK,                               | KKD, KI, GK, etc.)                                                |                                                        |                                                                                     |
| 12. Check Appropriate Box to                                                                                                                                                                                  |                                                                                          | otice Re                                 | eport or Other Da                                                 | nta                                                    |                                                                                     |
|                                                                                                                                                                                                               |                                                                                          | 01100, 110                               | 1                                                                 |                                                        |                                                                                     |
|                                                                                                                                                                                                               | NTENTION TO:                                                                             | _                                        |                                                                   | SEQUENT RE                                             |                                                                                     |
| PERFORM REMEDIAL WORK                                                                                                                                                                                         |                                                                                          |                                          | REMEDIAL WORL                                                     |                                                        | ALTERING CASING                                                                     |
| TEMPORARILY ABANDON                                                                                                                                                                                           |                                                                                          |                                          | COMMENCE DRI                                                      |                                                        | P AND A                                                                             |
| PULL OR ALTER CASING  DOWNHOLE COMMINGLE                                                                                                                                                                      |                                                                                          | Ш                                        | CASING/CEMEN                                                      | JOB 🗆                                                  |                                                                                     |
| OTHER:                                                                                                                                                                                                        | 1                                                                                        | П                                        | OTHER: Monthly                                                    | Report pursuant to                                     | Workover C-103                                                                      |
| 13. Describe proposed or complete proposed work). SEE RULE 1 recompletion.                                                                                                                                    |                                                                                          |                                          | details, and give pertin                                          | nent dates, including                                  | estimated date of starting any                                                      |
| Report for the Month ending Augu                                                                                                                                                                              | ust 31, 2024 Pursuant to                                                                 | Workover                                 | C-103 for Linam                                                   | AGI #1 and AGI                                         | #2                                                                                  |
| This is the 148 <sup>th</sup> monthly submittal or annulus pressure and bottom hole da performance of the AGI system, the quarterly basis for AGI #2.                                                         | ata for Linam AGI #1. Sind                                                               | ce the data                              | for both wells prov                                               | ide the best overal                                    | l picture of the                                                                    |
| All flow this month was directed to 2, 1, 2, 3, 4): Average Injection Rate: (Annulus Pressure: 325 psig, Average entire period of 4,049 psig and BH to #2. This is a very good indication of injection rates. | 0 scf/hr, Average TAG Injo<br>e Pressure Differential: 772<br>emperature of 138 °F (Figu | ection Pres<br>2 psig. Bot<br>ares 8 and | ssure: 1097 psig, Av<br>tom hole (BH) sense<br>9). The BH pressur | erage TAG Tempors provided the a<br>e quickly responde | erature: 87°F, Average<br>verage BH pressure for the<br>ed to the switchover to AGI |
| The recorded injection parameters for<br>this month), Average Injection Press<br>Pressure Differential: 1,251 psig (Fig                                                                                       | sure: 1,352 psig, Average T                                                              |                                          |                                                                   |                                                        |                                                                                     |
| The Linam AGI #1 and AGI #2 well sequester, Class II wastes consisting this month (Figure 10). The two we both wells. I hereby certify that the                                                               | $g$ of $H_2S$ and $CO_2$ . The Lina ells provide the required red                        | am AGI Fa<br>lundancy t                  | acility permanently of the plant that allow                       | sequestered 5,045 ws for operation w                   | Metric Tons of CO <sub>2</sub> for ith disposal to either or                        |
|                                                                                                                                                                                                               |                                                                                          |                                          |                                                                   |                                                        |                                                                                     |
| SIGNATURE                                                                                                                                                                                                     |                                                                                          |                                          | Operating Compan<br>aag@geolex.com                                |                                                        | DATE <u>9/5/2024</u><br>05-842-8000                                                 |
|                                                                                                                                                                                                               |                                                                                          | iil address:                             |                                                                   |                                                        | 05-842-8000                                                                         |