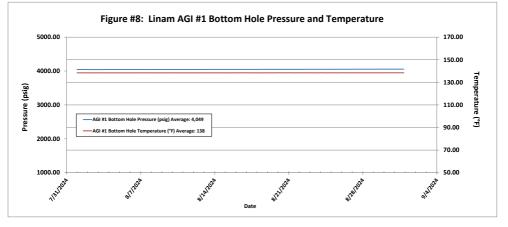

| ceived by OCD: 10/10/2024 1:44:3                                                                                                                                                                              | State of                                                                                 | New Me                                   | exico                                                             | Form C-103°f                                           |                                                                                     |
|---------------------------------------------------------------------------------------------------------------------------------------------------------------------------------------------------------------|------------------------------------------------------------------------------------------|------------------------------------------|-------------------------------------------------------------------|--------------------------------------------------------|-------------------------------------------------------------------------------------|
| Office<br><u>District I</u> – (575) 393-6161                                                                                                                                                                  | Energy, Minerals                                                                         | and Natu                                 | ral Resources                                                     | WELL ABOVE                                             | Revised August 1, 2011                                                              |
| 1625 N. French Dr., Hobbs, NM 88240<br>District II – (575) 748-1283                                                                                                                                           |                                                                                          |                                          |                                                                   | WELL API NO. 30-025-38576 ar                           | od 30 025 42130                                                                     |
| 811 S. First St., Artesia, NM 88210                                                                                                                                                                           | OIL CONSERV                                                                              |                                          |                                                                   | 5. Indicate Type                                       |                                                                                     |
| <u>District III</u> – (505) 334-6178<br>1000 Rio Brazos Rd., Aztec, NM 87410                                                                                                                                  | 1220 South                                                                               |                                          |                                                                   | STATE [                                                |                                                                                     |
| <u>District IV</u> – (505) 476-3460                                                                                                                                                                           | Santa Fo                                                                                 | e, NM 87                                 | 7505                                                              | 6. State Oil & G                                       | as Lease No.                                                                        |
| 1220 S. St. Francis Dr., Santa Fe, NM<br>87505                                                                                                                                                                |                                                                                          |                                          |                                                                   | V07530-0001                                            |                                                                                     |
|                                                                                                                                                                                                               | TICES AND REPORTS OF                                                                     | N WELLS                                  |                                                                   | 7. Lease Name                                          | or Unit Agreement Name                                                              |
| (DO NOT USE THIS FORM FOR PROPOSALS TO DRILL OR TO DEEPEN OR PLUG BACK TO A DIFFERENT RESERVOIR. USE "APPLICATION FOR PERMIT" (FORM C-101) FOR SUCH PROPOSALS.)                                               |                                                                                          |                                          |                                                                   | Linam AGI                                              |                                                                                     |
| 1. Type of Well: Oil Well                                                                                                                                                                                     | ,                                                                                        |                                          |                                                                   | 8. Wells Number                                        | er 1 and 2                                                                          |
| 2. Name of Operator                                                                                                                                                                                           |                                                                                          |                                          |                                                                   | 9. OGRID Num                                           | ber 36785                                                                           |
| DCP Operating Company, LP                                                                                                                                                                                     |                                                                                          |                                          |                                                                   | 10 P 1                                                 | XX 7'1 1                                                                            |
| 3. Address of Operator 6900 E. Layton Ave, Suite 900, D                                                                                                                                                       | Januar CO 80227                                                                          |                                          |                                                                   | <ol><li>Pool name of Wildcat</li></ol>                 | r Wildcat                                                                           |
|                                                                                                                                                                                                               | ——————————————————————————————————————                                                   |                                          |                                                                   | Wildcat                                                |                                                                                     |
| 4. Well Location                                                                                                                                                                                              | C 4 C 4 1 110                                                                            | 00 C 4 C                                 | 41 337 4 15                                                       |                                                        |                                                                                     |
|                                                                                                                                                                                                               | from the South line and 19                                                               |                                          |                                                                   | ND (D) (                                               | C 4 I                                                                               |
| Section 30                                                                                                                                                                                                    | Township 13                                                                              |                                          | Range 37E                                                         | NMPM                                                   | County Lea                                                                          |
|                                                                                                                                                                                                               | 3736 GR                                                                                  | neiner DK,                               | KKD, KI, GK, etc.)                                                |                                                        |                                                                                     |
| 12. Check Appropriate Box to                                                                                                                                                                                  |                                                                                          | otice Re                                 | eport or Other Da                                                 | nta                                                    |                                                                                     |
|                                                                                                                                                                                                               |                                                                                          | 01100, 110                               | 1                                                                 |                                                        |                                                                                     |
|                                                                                                                                                                                                               | NTENTION TO:                                                                             | _                                        |                                                                   | SEQUENT RE                                             |                                                                                     |
| PERFORM REMEDIAL WORK                                                                                                                                                                                         |                                                                                          |                                          | REMEDIAL WORL                                                     |                                                        | ALTERING CASING                                                                     |
| TEMPORARILY ABANDON                                                                                                                                                                                           |                                                                                          |                                          | COMMENCE DRI                                                      |                                                        | P AND A                                                                             |
| PULL OR ALTER CASING  DOWNHOLE COMMINGLE                                                                                                                                                                      |                                                                                          | Ш                                        | CASING/CEMEN                                                      | JOB 🗆                                                  |                                                                                     |
| OTHER:                                                                                                                                                                                                        | 1                                                                                        | П                                        | OTHER: Monthly                                                    | Report pursuant to                                     | Workover C-103                                                                      |
| 13. Describe proposed or complete proposed work). SEE RULE 1 recompletion.                                                                                                                                    |                                                                                          |                                          | details, and give pertin                                          | nent dates, including                                  | estimated date of starting any                                                      |
| Report for the Month ending Augu                                                                                                                                                                              | ust 31, 2024 Pursuant to                                                                 | Workover                                 | C-103 for Linam                                                   | AGI #1 and AGI                                         | #2                                                                                  |
| This is the 148 <sup>th</sup> monthly submittal or annulus pressure and bottom hole da performance of the AGI system, the quarterly basis for AGI #2.                                                         | ata for Linam AGI #1. Sind                                                               | ce the data                              | for both wells prov                                               | ide the best overal                                    | l picture of the                                                                    |
| All flow this month was directed to 2, 1, 2, 3, 4): Average Injection Rate: (Annulus Pressure: 325 psig, Average entire period of 4,049 psig and BH to #2. This is a very good indication of injection rates. | 0 scf/hr, Average TAG Injo<br>e Pressure Differential: 772<br>emperature of 138 °F (Figu | ection Pres<br>2 psig. Bot<br>ares 8 and | ssure: 1097 psig, Av<br>tom hole (BH) sense<br>9). The BH pressur | erage TAG Tempors provided the a<br>e quickly responde | erature: 87°F, Average<br>verage BH pressure for the<br>ed to the switchover to AGI |
| The recorded injection parameters for<br>this month), Average Injection Press<br>Pressure Differential: 1,251 psig (Fig                                                                                       | sure: 1,352 psig, Average T                                                              |                                          |                                                                   |                                                        |                                                                                     |
| The Linam AGI #1 and AGI #2 well sequester, Class II wastes consisting this month (Figure 10). The two we both wells. I hereby certify that the                                                               | $g$ of $H_2S$ and $CO_2$ . The Lina ells provide the required red                        | am AGI Fa<br>lundancy t                  | acility permanently of the plant that allow                       | sequestered 5,045 ws for operation w                   | Metric Tons of CO <sub>2</sub> for ith disposal to either or                        |
|                                                                                                                                                                                                               |                                                                                          |                                          |                                                                   |                                                        |                                                                                     |
| SIGNATURE                                                                                                                                                                                                     |                                                                                          |                                          | Operating Compan<br>aag@geolex.com                                |                                                        | DATE <u>9/5/2024</u><br>05-842-8000                                                 |
|                                                                                                                                                                                                               |                                                                                          | iil address:                             |                                                                   |                                                        | 05-842-8000                                                                         |