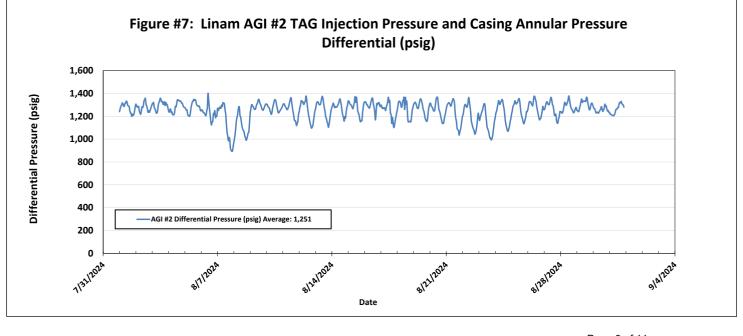

| ceived by OCD: 10/10/2024 1:44:3                                                                                                                                                                              | State of                                                                                 | New Me                                   | exico                                                             | Form C-103°f                                           |                                                                                     |
|---------------------------------------------------------------------------------------------------------------------------------------------------------------------------------------------------------------|------------------------------------------------------------------------------------------|------------------------------------------|-------------------------------------------------------------------|--------------------------------------------------------|-------------------------------------------------------------------------------------|
| Office<br><u>District I</u> – (575) 393-6161                                                                                                                                                                  | Energy, Minerals                                                                         | and Natu                                 | ral Resources                                                     | WELL ABOVE                                             | Revised August 1, 2011                                                              |
| 1625 N. French Dr., Hobbs, NM 88240<br>District II – (575) 748-1283                                                                                                                                           |                                                                                          |                                          |                                                                   | WELL API NO. 30-025-38576 ar                           | od 30 025 42130                                                                     |
| 811 S. First St., Artesia, NM 88210                                                                                                                                                                           | OIL CONSERV                                                                              |                                          |                                                                   | 5. Indicate Type                                       |                                                                                     |
| <u>District III</u> – (505) 334-6178<br>1000 Rio Brazos Rd., Aztec, NM 87410                                                                                                                                  | 1220 South                                                                               |                                          |                                                                   | STATE [                                                |                                                                                     |
| <u>District IV</u> – (505) 476-3460                                                                                                                                                                           | Santa Fo                                                                                 | e, NM 87                                 | 7505                                                              | 6. State Oil & G                                       | as Lease No.                                                                        |
| 1220 S. St. Francis Dr., Santa Fe, NM<br>87505                                                                                                                                                                |                                                                                          |                                          |                                                                   | V07530-0001                                            |                                                                                     |
|                                                                                                                                                                                                               | TICES AND REPORTS OF                                                                     | N WELLS                                  |                                                                   | 7. Lease Name                                          | or Unit Agreement Name                                                              |
| (DO NOT USE THIS FORM FOR PROPOSALS TO DRILL OR TO DEEPEN OR PLUG BACK TO A DIFFERENT RESERVOIR. USE "APPLICATION FOR PERMIT" (FORM C-101) FOR SUCH PROPOSALS.)                                               |                                                                                          |                                          |                                                                   | Linam AGI                                              |                                                                                     |
| 1. Type of Well: Oil Well                                                                                                                                                                                     | ,                                                                                        |                                          |                                                                   | 8. Wells Number                                        | er 1 and 2                                                                          |
| 2. Name of Operator                                                                                                                                                                                           |                                                                                          |                                          |                                                                   | 9. OGRID Num                                           | ber 36785                                                                           |
| DCP Operating Company, LP                                                                                                                                                                                     |                                                                                          |                                          |                                                                   | 10 P 1                                                 | XX 7'1 1                                                                            |
| 3. Address of Operator 6900 E. Layton Ave, Suite 900, D                                                                                                                                                       | Januar CO 80227                                                                          |                                          |                                                                   | <ol><li>Pool name of Wildcat</li></ol>                 | r Wildcat                                                                           |
|                                                                                                                                                                                                               | ——————————————————————————————————————                                                   |                                          |                                                                   | Wildcat                                                |                                                                                     |
| 4. Well Location                                                                                                                                                                                              | C 4 C 4 1 110                                                                            | 00 C 4 C                                 | 41 337 4 15                                                       |                                                        |                                                                                     |
|                                                                                                                                                                                                               | from the South line and 19                                                               |                                          |                                                                   | ND (D) (                                               | C 4 I                                                                               |
| Section 30                                                                                                                                                                                                    | Township 13                                                                              |                                          | Range 37E                                                         | NMPM                                                   | County Lea                                                                          |
|                                                                                                                                                                                                               | 3736 GR                                                                                  | neiner DK,                               | KKD, KI, GK, etc.)                                                |                                                        |                                                                                     |
| 12. Check Appropriate Box to                                                                                                                                                                                  |                                                                                          | otice Re                                 | eport or Other Da                                                 | nta                                                    |                                                                                     |
|                                                                                                                                                                                                               |                                                                                          | 01100, 110                               | 1                                                                 |                                                        |                                                                                     |
|                                                                                                                                                                                                               | NTENTION TO:                                                                             | _                                        |                                                                   | SEQUENT RE                                             |                                                                                     |
| PERFORM REMEDIAL WORK                                                                                                                                                                                         |                                                                                          |                                          | REMEDIAL WORL                                                     |                                                        | ALTERING CASING                                                                     |
| TEMPORARILY ABANDON                                                                                                                                                                                           |                                                                                          |                                          | COMMENCE DRI                                                      |                                                        | P AND A                                                                             |
| PULL OR ALTER CASING  DOWNHOLE COMMINGLE                                                                                                                                                                      |                                                                                          | Ш                                        | CASING/CEMEN                                                      | JOB 🗆                                                  |                                                                                     |
| OTHER:                                                                                                                                                                                                        | 1                                                                                        | П                                        | OTHER: Monthly                                                    | Report pursuant to                                     | Workover C-103                                                                      |
| 13. Describe proposed or complete proposed work). SEE RULE 1 recompletion.                                                                                                                                    |                                                                                          |                                          | details, and give pertin                                          | nent dates, including                                  | estimated date of starting any                                                      |
| Report for the Month ending Augu                                                                                                                                                                              | ust 31, 2024 Pursuant to                                                                 | Workover                                 | C-103 for Linam                                                   | AGI #1 and AGI                                         | #2                                                                                  |
| This is the 148 <sup>th</sup> monthly submittal or annulus pressure and bottom hole da performance of the AGI system, the quarterly basis for AGI #2.                                                         | ata for Linam AGI #1. Sind                                                               | ce the data                              | for both wells prov                                               | ide the best overal                                    | l picture of the                                                                    |
| All flow this month was directed to 2, 1, 2, 3, 4): Average Injection Rate: (Annulus Pressure: 325 psig, Average entire period of 4,049 psig and BH to #2. This is a very good indication of injection rates. | 0 scf/hr, Average TAG Injo<br>e Pressure Differential: 772<br>emperature of 138 °F (Figu | ection Pres<br>2 psig. Bot<br>ares 8 and | ssure: 1097 psig, Av<br>tom hole (BH) sense<br>9). The BH pressur | erage TAG Tempors provided the a<br>e quickly responde | erature: 87°F, Average<br>verage BH pressure for the<br>ed to the switchover to AGI |
| The recorded injection parameters for<br>this month), Average Injection Press<br>Pressure Differential: 1,251 psig (Fig                                                                                       | sure: 1,352 psig, Average T                                                              |                                          |                                                                   |                                                        |                                                                                     |
| The Linam AGI #1 and AGI #2 well sequester, Class II wastes consisting this month (Figure 10). The two we both wells. I hereby certify that the                                                               | $g$ of $H_2S$ and $CO_2$ . The Lina ells provide the required red                        | am AGI Fa<br>lundancy t                  | acility permanently of the plant that allow                       | sequestered 5,045 ws for operation w                   | Metric Tons of CO <sub>2</sub> for ith disposal to either or                        |
|                                                                                                                                                                                                               |                                                                                          |                                          |                                                                   |                                                        |                                                                                     |
| SIGNATURE                                                                                                                                                                                                     |                                                                                          |                                          | Operating Compan<br>aag@geolex.com                                |                                                        | DATE <u>9/5/2024</u><br>05-842-8000                                                 |
|                                                                                                                                                                                                               |                                                                                          | iil address:                             |                                                                   |                                                        | 05-842-8000                                                                         |