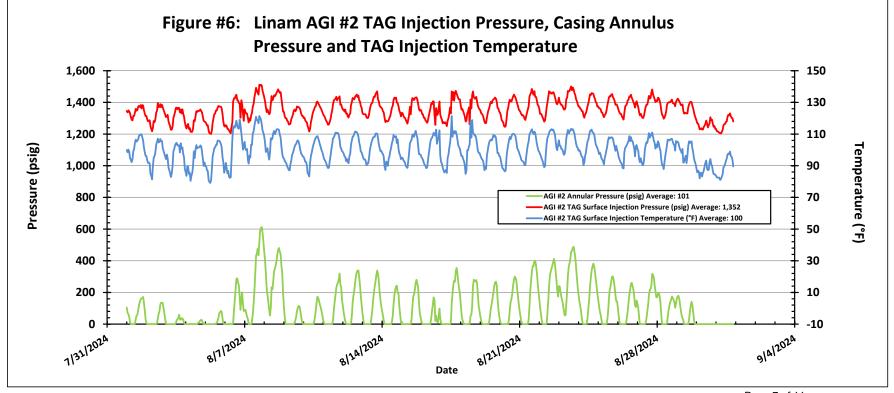

| ceived by OCD: 10/10/2024 1:44:3                                                                                                                                                                              | State of                                                                                 | New Me                                   | exico                                                             | Form C-103°f                                           |                                                                                     |
|---------------------------------------------------------------------------------------------------------------------------------------------------------------------------------------------------------------|------------------------------------------------------------------------------------------|------------------------------------------|-------------------------------------------------------------------|--------------------------------------------------------|-------------------------------------------------------------------------------------|
| Office<br><u>District I</u> – (575) 393-6161                                                                                                                                                                  | Energy, Minerals                                                                         | and Natu                                 | ral Resources                                                     | WELL ABOVE                                             | Revised August 1, 2011                                                              |
| 1625 N. French Dr., Hobbs, NM 88240<br>District II – (575) 748-1283                                                                                                                                           |                                                                                          |                                          |                                                                   | WELL API NO. 30-025-38576 ar                           | od 30 025 42130                                                                     |
| 811 S. First St., Artesia, NM 88210                                                                                                                                                                           | OIL CONSERV                                                                              |                                          |                                                                   | 5. Indicate Type                                       |                                                                                     |
| <u>District III</u> – (505) 334-6178<br>1000 Rio Brazos Rd., Aztec, NM 87410                                                                                                                                  | 1220 South                                                                               |                                          |                                                                   | STATE [                                                |                                                                                     |
| <u>District IV</u> – (505) 476-3460                                                                                                                                                                           | Santa Fo                                                                                 | e, NM 87                                 | 7505                                                              | 6. State Oil & G                                       | as Lease No.                                                                        |
| 1220 S. St. Francis Dr., Santa Fe, NM<br>87505                                                                                                                                                                |                                                                                          |                                          |                                                                   | V07530-0001                                            |                                                                                     |
|                                                                                                                                                                                                               | TICES AND REPORTS OF                                                                     | N WELLS                                  |                                                                   | 7. Lease Name                                          | or Unit Agreement Name                                                              |
| (DO NOT USE THIS FORM FOR PROPOSALS TO DRILL OR TO DEEPEN OR PLUG BACK TO A DIFFERENT RESERVOIR. USE "APPLICATION FOR PERMIT" (FORM C-101) FOR SUCH PROPOSALS.)                                               |                                                                                          |                                          |                                                                   | Linam AGI                                              |                                                                                     |
| 1. Type of Well: Oil Well                                                                                                                                                                                     | ,                                                                                        |                                          |                                                                   | 8. Wells Number                                        | er 1 and 2                                                                          |
| 2. Name of Operator                                                                                                                                                                                           |                                                                                          |                                          |                                                                   | 9. OGRID Num                                           | ber 36785                                                                           |
| DCP Operating Company, LP                                                                                                                                                                                     |                                                                                          |                                          |                                                                   | 10 P 1                                                 | XX 7'1 1                                                                            |
| 3. Address of Operator 6900 E. Layton Ave, Suite 900, D                                                                                                                                                       | Januar CO 80227                                                                          |                                          |                                                                   | <ol><li>Pool name of Wildcat</li></ol>                 | r Wildcat                                                                           |
|                                                                                                                                                                                                               | ——————————————————————————————————————                                                   |                                          |                                                                   | Wildcat                                                |                                                                                     |
| 4. Well Location                                                                                                                                                                                              | C 4 C 4 1 110                                                                            | 00 C 4 C                                 | 41 337 4 15                                                       |                                                        |                                                                                     |
|                                                                                                                                                                                                               | from the South line and 19                                                               |                                          |                                                                   | ND (D) (                                               | C 4 I                                                                               |
| Section 30                                                                                                                                                                                                    | Township 13                                                                              |                                          | Range 37E                                                         | NMPM                                                   | County Lea                                                                          |
|                                                                                                                                                                                                               | 3736 GR                                                                                  | neiner DK,                               | KKD, KI, GK, etc.)                                                |                                                        |                                                                                     |
| 12. Check Appropriate Box to                                                                                                                                                                                  |                                                                                          | otice Re                                 | eport or Other Da                                                 | nta                                                    |                                                                                     |
|                                                                                                                                                                                                               |                                                                                          | 01100, 110                               | 1                                                                 |                                                        |                                                                                     |
|                                                                                                                                                                                                               | NTENTION TO:                                                                             | _                                        |                                                                   | SEQUENT RE                                             |                                                                                     |
| PERFORM REMEDIAL WORK                                                                                                                                                                                         |                                                                                          |                                          | REMEDIAL WORL                                                     |                                                        | ALTERING CASING                                                                     |
| TEMPORARILY ABANDON                                                                                                                                                                                           |                                                                                          |                                          | COMMENCE DRI                                                      |                                                        | P AND A                                                                             |
| PULL OR ALTER CASING  DOWNHOLE COMMINGLE                                                                                                                                                                      |                                                                                          | Ш                                        | CASING/CEMEN                                                      | JOB 🗆                                                  |                                                                                     |
| OTHER:                                                                                                                                                                                                        | 1                                                                                        | П                                        | OTHER: Monthly                                                    | Report pursuant to                                     | Workover C-103                                                                      |
| 13. Describe proposed or complete proposed work). SEE RULE 1 recompletion.                                                                                                                                    |                                                                                          |                                          | details, and give pertin                                          | nent dates, including                                  | estimated date of starting any                                                      |
| Report for the Month ending Augu                                                                                                                                                                              | ust 31, 2024 Pursuant to                                                                 | Workover                                 | C-103 for Linam                                                   | AGI #1 and AGI                                         | #2                                                                                  |
| This is the 148 <sup>th</sup> monthly submittal or annulus pressure and bottom hole da performance of the AGI system, the quarterly basis for AGI #2.                                                         | ata for Linam AGI #1. Sind                                                               | ce the data                              | for both wells prov                                               | ide the best overal                                    | l picture of the                                                                    |
| All flow this month was directed to 2, 1, 2, 3, 4): Average Injection Rate: (Annulus Pressure: 325 psig, Average entire period of 4,049 psig and BH to #2. This is a very good indication of injection rates. | 0 scf/hr, Average TAG Injo<br>e Pressure Differential: 772<br>emperature of 138 °F (Figu | ection Pres<br>2 psig. Bot<br>ares 8 and | ssure: 1097 psig, Av<br>tom hole (BH) sense<br>9). The BH pressur | erage TAG Tempors provided the a<br>e quickly responde | erature: 87°F, Average<br>verage BH pressure for the<br>ed to the switchover to AGI |
| The recorded injection parameters for<br>this month), Average Injection Press<br>Pressure Differential: 1,251 psig (Fig                                                                                       | sure: 1,352 psig, Average T                                                              |                                          |                                                                   |                                                        |                                                                                     |
| The Linam AGI #1 and AGI #2 well sequester, Class II wastes consisting this month (Figure 10). The two we both wells. I hereby certify that the                                                               | $g$ of $H_2S$ and $CO_2$ . The Lina ells provide the required red                        | am AGI Fa<br>lundancy t                  | acility permanently of the plant that allow                       | sequestered 5,045 ws for operation w                   | Metric Tons of CO <sub>2</sub> for ith disposal to either or                        |
|                                                                                                                                                                                                               |                                                                                          |                                          |                                                                   |                                                        |                                                                                     |
| SIGNATURE                                                                                                                                                                                                     |                                                                                          |                                          | Operating Compan<br>aag@geolex.com                                |                                                        | DATE <u>9/5/2024</u><br>05-842-8000                                                 |
|                                                                                                                                                                                                               |                                                                                          | iil address:                             |                                                                   |                                                        | 05-842-8000                                                                         |