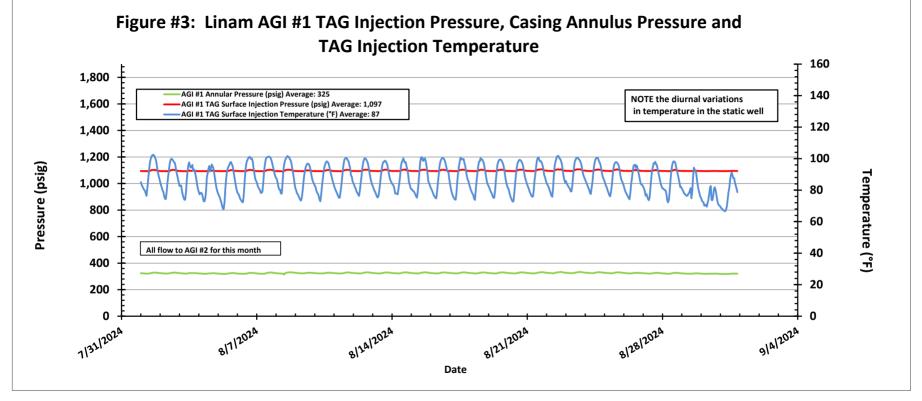

| ceived by OCD: 10/10/2024 1:44:3                                                                                                                                                                              | State of                                                                                 | New Me                                   | exico                                                             | Form C-103°f                                           |                                                                                     |
|---------------------------------------------------------------------------------------------------------------------------------------------------------------------------------------------------------------|------------------------------------------------------------------------------------------|------------------------------------------|-------------------------------------------------------------------|--------------------------------------------------------|-------------------------------------------------------------------------------------|
| Office<br><u>District I</u> – (575) 393-6161                                                                                                                                                                  | Energy, Minerals                                                                         | and Natu                                 | ral Resources                                                     | WELL ABOVE                                             | Revised August 1, 2011                                                              |
| 1625 N. French Dr., Hobbs, NM 88240<br>District II – (575) 748-1283                                                                                                                                           |                                                                                          |                                          |                                                                   | WELL API NO. 30-025-38576 ar                           | od 30 025 42130                                                                     |
| 811 S. First St., Artesia, NM 88210                                                                                                                                                                           | OIL CONSERV                                                                              |                                          |                                                                   | 5. Indicate Type                                       |                                                                                     |
| <u>District III</u> – (505) 334-6178<br>1000 Rio Brazos Rd., Aztec, NM 87410                                                                                                                                  | 1220 South                                                                               |                                          |                                                                   | STATE [                                                |                                                                                     |
| <u>District IV</u> – (505) 476-3460                                                                                                                                                                           | Santa Fo                                                                                 | e, NM 87                                 | 7505                                                              | 6. State Oil & G                                       | as Lease No.                                                                        |
| 1220 S. St. Francis Dr., Santa Fe, NM<br>87505                                                                                                                                                                |                                                                                          |                                          |                                                                   | V07530-0001                                            |                                                                                     |
|                                                                                                                                                                                                               | TICES AND REPORTS OF                                                                     | N WELLS                                  |                                                                   | 7. Lease Name                                          | or Unit Agreement Name                                                              |
| (DO NOT USE THIS FORM FOR PROPOSALS TO DRILL OR TO DEEPEN OR PLUG BACK TO A DIFFERENT RESERVOIR. USE "APPLICATION FOR PERMIT" (FORM C-101) FOR SUCH PROPOSALS.)                                               |                                                                                          |                                          |                                                                   | Linam AGI                                              |                                                                                     |
| 1. Type of Well: Oil Well                                                                                                                                                                                     | ,                                                                                        |                                          |                                                                   | 8. Wells Number                                        | er 1 and 2                                                                          |
| 2. Name of Operator                                                                                                                                                                                           |                                                                                          |                                          |                                                                   | 9. OGRID Num                                           | ber 36785                                                                           |
| DCP Operating Company, LP                                                                                                                                                                                     |                                                                                          |                                          |                                                                   | 10 P 1                                                 | XX 7'1 1                                                                            |
| 3. Address of Operator 6900 E. Layton Ave, Suite 900, D                                                                                                                                                       | Januar CO 80227                                                                          |                                          |                                                                   | <ol><li>Pool name of Wildcat</li></ol>                 | r Wildcat                                                                           |
|                                                                                                                                                                                                               | ——————————————————————————————————————                                                   |                                          |                                                                   | Wildcat                                                |                                                                                     |
| 4. Well Location                                                                                                                                                                                              | C 4 C 4 1 110                                                                            | 00 C 4 C                                 | 41 337 4 15                                                       |                                                        |                                                                                     |
|                                                                                                                                                                                                               | from the South line and 19                                                               |                                          |                                                                   | ND (D) (                                               | C 4 I                                                                               |
| Section 30                                                                                                                                                                                                    | Township 13                                                                              |                                          | Range 37E                                                         | NMPM                                                   | County Lea                                                                          |
|                                                                                                                                                                                                               | 3736 GR                                                                                  | neiner DK,                               | KKD, KI, GK, etc.)                                                |                                                        |                                                                                     |
| 12. Check Appropriate Box to                                                                                                                                                                                  |                                                                                          | otice Re                                 | eport or Other Da                                                 | nta                                                    |                                                                                     |
|                                                                                                                                                                                                               |                                                                                          | 01100, 110                               | 1                                                                 |                                                        |                                                                                     |
|                                                                                                                                                                                                               | NTENTION TO:                                                                             | _                                        |                                                                   | SEQUENT RE                                             |                                                                                     |
| PERFORM REMEDIAL WORK                                                                                                                                                                                         |                                                                                          |                                          | REMEDIAL WORL                                                     |                                                        | ALTERING CASING                                                                     |
| TEMPORARILY ABANDON                                                                                                                                                                                           |                                                                                          |                                          | COMMENCE DRI                                                      |                                                        | P AND A                                                                             |
| PULL OR ALTER CASING  DOWNHOLE COMMINGLE                                                                                                                                                                      |                                                                                          | Ш                                        | CASING/CEMEN                                                      | JOB 🗆                                                  |                                                                                     |
| OTHER:                                                                                                                                                                                                        | 1                                                                                        | П                                        | OTHER: Monthly                                                    | Report pursuant to                                     | Workover C-103                                                                      |
| 13. Describe proposed or complete proposed work). SEE RULE 1 recompletion.                                                                                                                                    |                                                                                          |                                          | details, and give pertin                                          | nent dates, including                                  | estimated date of starting any                                                      |
| Report for the Month ending Augu                                                                                                                                                                              | ust 31, 2024 Pursuant to                                                                 | Workover                                 | C-103 for Linam                                                   | AGI #1 and AGI                                         | #2                                                                                  |
| This is the 148 <sup>th</sup> monthly submittal or annulus pressure and bottom hole da performance of the AGI system, the quarterly basis for AGI #2.                                                         | ata for Linam AGI #1. Sind                                                               | ce the data                              | for both wells prov                                               | ide the best overal                                    | l picture of the                                                                    |
| All flow this month was directed to 2, 1, 2, 3, 4): Average Injection Rate: (Annulus Pressure: 325 psig, Average entire period of 4,049 psig and BH to #2. This is a very good indication of injection rates. | 0 scf/hr, Average TAG Injo<br>e Pressure Differential: 772<br>emperature of 138 °F (Figu | ection Pres<br>2 psig. Bot<br>ares 8 and | ssure: 1097 psig, Av<br>tom hole (BH) sense<br>9). The BH pressur | erage TAG Tempors provided the a<br>e quickly responde | erature: 87°F, Average<br>verage BH pressure for the<br>ed to the switchover to AGI |
| The recorded injection parameters for<br>this month), Average Injection Press<br>Pressure Differential: 1,251 psig (Fig                                                                                       | sure: 1,352 psig, Average T                                                              |                                          |                                                                   |                                                        |                                                                                     |
| The Linam AGI #1 and AGI #2 well sequester, Class II wastes consisting this month (Figure 10). The two we both wells. I hereby certify that the                                                               | $g$ of $H_2S$ and $CO_2$ . The Lina ells provide the required red                        | am AGI Fa<br>lundancy t                  | acility permanently of the plant that allow                       | sequestered 5,045 ws for operation w                   | Metric Tons of CO <sub>2</sub> for ith disposal to either or                        |
|                                                                                                                                                                                                               |                                                                                          |                                          |                                                                   |                                                        |                                                                                     |
| SIGNATURE                                                                                                                                                                                                     |                                                                                          |                                          | Operating Compan<br>aag@geolex.com                                |                                                        | DATE <u>9/5/2024</u><br>05-842-8000                                                 |
|                                                                                                                                                                                                               |                                                                                          | iil address:                             |                                                                   |                                                        | 05-842-8000                                                                         |