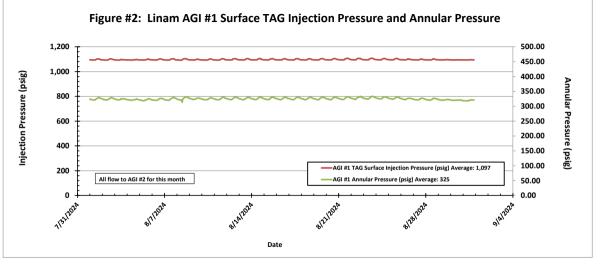

| ceived by OCD: 10/10/2024 1:44:3                                                                                                                                                                              | State of                                                                                 | New Me                                   | exico                                                             | Form C-103°f                                           |                                                                                     |
|---------------------------------------------------------------------------------------------------------------------------------------------------------------------------------------------------------------|------------------------------------------------------------------------------------------|------------------------------------------|-------------------------------------------------------------------|--------------------------------------------------------|-------------------------------------------------------------------------------------|
| Office<br><u>District I</u> – (575) 393-6161                                                                                                                                                                  | Energy, Minerals                                                                         | and Natu                                 | ral Resources                                                     | WELL ABOVE                                             | Revised August 1, 2011                                                              |
| 1625 N. French Dr., Hobbs, NM 88240<br>District II – (575) 748-1283                                                                                                                                           |                                                                                          |                                          |                                                                   | WELL API NO. 30-025-38576 ar                           | od 30 025 42130                                                                     |
| 811 S. First St., Artesia, NM 88210                                                                                                                                                                           | OIL CONSERV                                                                              |                                          |                                                                   | 5. Indicate Type                                       |                                                                                     |
| <u>District III</u> – (505) 334-6178<br>1000 Rio Brazos Rd., Aztec, NM 87410                                                                                                                                  | 1220 South                                                                               |                                          |                                                                   | STATE [                                                |                                                                                     |
| <u>District IV</u> – (505) 476-3460                                                                                                                                                                           | Santa Fo                                                                                 | e, NM 87                                 | 7505                                                              | 6. State Oil & G                                       | as Lease No.                                                                        |
| 1220 S. St. Francis Dr., Santa Fe, NM<br>87505                                                                                                                                                                |                                                                                          |                                          |                                                                   | V07530-0001                                            |                                                                                     |
|                                                                                                                                                                                                               | TICES AND REPORTS OF                                                                     | N WELLS                                  |                                                                   | 7. Lease Name                                          | or Unit Agreement Name                                                              |
| (DO NOT USE THIS FORM FOR PROPOSALS TO DRILL OR TO DEEPEN OR PLUG BACK TO A DIFFERENT RESERVOIR. USE "APPLICATION FOR PERMIT" (FORM C-101) FOR SUCH PROPOSALS.)                                               |                                                                                          |                                          |                                                                   | Linam AGI                                              |                                                                                     |
| 1. Type of Well: Oil Well                                                                                                                                                                                     | ,                                                                                        |                                          |                                                                   | 8. Wells Number                                        | er 1 and 2                                                                          |
| 2. Name of Operator                                                                                                                                                                                           |                                                                                          |                                          |                                                                   | 9. OGRID Num                                           | ber 36785                                                                           |
| DCP Operating Company, LP                                                                                                                                                                                     |                                                                                          |                                          |                                                                   | 10 P 1                                                 | XX 7'1 1                                                                            |
| 3. Address of Operator 6900 E. Layton Ave, Suite 900, D                                                                                                                                                       | Januar CO 80227                                                                          |                                          |                                                                   | <ol><li>Pool name of Wildcat</li></ol>                 | r Wildcat                                                                           |
|                                                                                                                                                                                                               | ——————————————————————————————————————                                                   |                                          |                                                                   | Wildcat                                                |                                                                                     |
| 4. Well Location                                                                                                                                                                                              | C 4 C 4 1 110                                                                            | 00 C 4 C                                 | 41 337 4 15                                                       |                                                        |                                                                                     |
|                                                                                                                                                                                                               | from the South line and 19                                                               |                                          |                                                                   | ND (D) (                                               | C 4 I                                                                               |
| Section 30                                                                                                                                                                                                    | Township 13                                                                              |                                          | Range 37E                                                         | NMPM                                                   | County Lea                                                                          |
|                                                                                                                                                                                                               | 3736 GR                                                                                  | neiner DK,                               | KKD, KI, GK, etc.)                                                |                                                        |                                                                                     |
| 12. Check Appropriate Box to                                                                                                                                                                                  |                                                                                          | otice Re                                 | eport or Other Da                                                 | nta                                                    |                                                                                     |
|                                                                                                                                                                                                               |                                                                                          | 01100, 110                               | 1                                                                 |                                                        |                                                                                     |
|                                                                                                                                                                                                               | NTENTION TO:                                                                             | _                                        |                                                                   | SEQUENT RE                                             |                                                                                     |
| PERFORM REMEDIAL WORK                                                                                                                                                                                         |                                                                                          |                                          | REMEDIAL WORL                                                     |                                                        | ALTERING CASING                                                                     |
| TEMPORARILY ABANDON                                                                                                                                                                                           |                                                                                          |                                          | COMMENCE DRI                                                      |                                                        | P AND A                                                                             |
| PULL OR ALTER CASING  DOWNHOLE COMMINGLE                                                                                                                                                                      |                                                                                          | Ш                                        | CASING/CEMEN                                                      | JOB 🗆                                                  |                                                                                     |
| OTHER:                                                                                                                                                                                                        | 1                                                                                        | П                                        | OTHER: Monthly                                                    | Report pursuant to                                     | Workover C-103                                                                      |
| 13. Describe proposed or complete proposed work). SEE RULE 1 recompletion.                                                                                                                                    |                                                                                          |                                          | details, and give pertin                                          | nent dates, including                                  | estimated date of starting any                                                      |
| Report for the Month ending Augu                                                                                                                                                                              | ust 31, 2024 Pursuant to                                                                 | Workover                                 | C-103 for Linam                                                   | AGI #1 and AGI                                         | #2                                                                                  |
| This is the 148 <sup>th</sup> monthly submittal or annulus pressure and bottom hole da performance of the AGI system, the quarterly basis for AGI #2.                                                         | ata for Linam AGI #1. Sind                                                               | ce the data                              | for both wells prov                                               | ide the best overal                                    | l picture of the                                                                    |
| All flow this month was directed to 2, 1, 2, 3, 4): Average Injection Rate: (Annulus Pressure: 325 psig, Average entire period of 4,049 psig and BH to #2. This is a very good indication of injection rates. | 0 scf/hr, Average TAG Injo<br>e Pressure Differential: 772<br>emperature of 138 °F (Figu | ection Pres<br>2 psig. Bot<br>ares 8 and | ssure: 1097 psig, Av<br>tom hole (BH) sense<br>9). The BH pressur | erage TAG Tempors provided the a<br>e quickly responde | erature: 87°F, Average<br>verage BH pressure for the<br>ed to the switchover to AGI |
| The recorded injection parameters for<br>this month), Average Injection Press<br>Pressure Differential: 1,251 psig (Fig                                                                                       | sure: 1,352 psig, Average T                                                              |                                          |                                                                   |                                                        |                                                                                     |
| The Linam AGI #1 and AGI #2 well sequester, Class II wastes consisting this month (Figure 10). The two we both wells. I hereby certify that the                                                               | $g$ of $H_2S$ and $CO_2$ . The Lina ells provide the required red                        | am AGI Fa<br>lundancy t                  | acility permanently of the plant that allow                       | sequestered 5,045 ws for operation w                   | Metric Tons of CO <sub>2</sub> for ith disposal to either or                        |
|                                                                                                                                                                                                               |                                                                                          |                                          |                                                                   |                                                        |                                                                                     |
| SIGNATURE                                                                                                                                                                                                     |                                                                                          |                                          | Operating Compan<br>aag@geolex.com                                |                                                        | DATE <u>9/5/2024</u><br>05-842-8000                                                 |
|                                                                                                                                                                                                               |                                                                                          | iil address:                             |                                                                   |                                                        | 05-842-8000                                                                         |