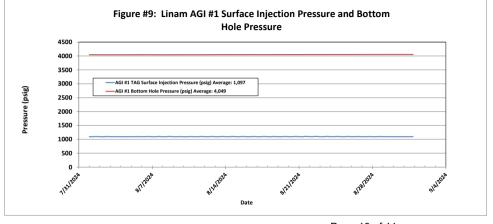

| ceived by OCD: 10/10/2024 1:44:3                                                                                                                                                                              | State of                                                                                 | New Me                                   | exico                                                             | Form C-103°f                                           |                                                                                     |
|---------------------------------------------------------------------------------------------------------------------------------------------------------------------------------------------------------------|------------------------------------------------------------------------------------------|------------------------------------------|-------------------------------------------------------------------|--------------------------------------------------------|-------------------------------------------------------------------------------------|
| Office<br><u>District I</u> – (575) 393-6161                                                                                                                                                                  | Energy, Minerals                                                                         | and Natu                                 | ral Resources                                                     | WELL ABOVE                                             | Revised August 1, 2011                                                              |
| 1625 N. French Dr., Hobbs, NM 88240<br>District II – (575) 748-1283                                                                                                                                           |                                                                                          |                                          |                                                                   | WELL API NO. 30-025-38576 ar                           | od 30 025 42130                                                                     |
| 811 S. First St., Artesia, NM 88210                                                                                                                                                                           | OIL CONSERV                                                                              |                                          |                                                                   | 5. Indicate Type                                       |                                                                                     |
| <u>District III</u> – (505) 334-6178<br>1000 Rio Brazos Rd., Aztec, NM 87410                                                                                                                                  | 1220 South                                                                               |                                          |                                                                   | STATE [                                                |                                                                                     |
| <u>District IV</u> – (505) 476-3460                                                                                                                                                                           | Santa Fo                                                                                 | e, NM 87                                 | 7505                                                              | 6. State Oil & G                                       | as Lease No.                                                                        |
| 1220 S. St. Francis Dr., Santa Fe, NM<br>87505                                                                                                                                                                |                                                                                          |                                          |                                                                   | V07530-0001                                            |                                                                                     |
|                                                                                                                                                                                                               | TICES AND REPORTS OF                                                                     | N WELLS                                  |                                                                   | 7. Lease Name                                          | or Unit Agreement Name                                                              |
| (DO NOT USE THIS FORM FOR PROPOSALS TO DRILL OR TO DEEPEN OR PLUG BACK TO A DIFFERENT RESERVOIR. USE "APPLICATION FOR PERMIT" (FORM C-101) FOR SUCH PROPOSALS.)                                               |                                                                                          |                                          |                                                                   | Linam AGI                                              |                                                                                     |
| 1. Type of Well: Oil Well                                                                                                                                                                                     | ,                                                                                        |                                          |                                                                   | 8. Wells Number                                        | er 1 and 2                                                                          |
| 2. Name of Operator                                                                                                                                                                                           |                                                                                          |                                          |                                                                   | 9. OGRID Num                                           | ber 36785                                                                           |
| DCP Operating Company, LP                                                                                                                                                                                     |                                                                                          |                                          |                                                                   | 10 P 1                                                 | XX 7'1 1                                                                            |
| 3. Address of Operator 6900 E. Layton Ave, Suite 900, D                                                                                                                                                       | Januar CO 80227                                                                          |                                          |                                                                   | <ol><li>Pool name of Wildcat</li></ol>                 | r Wildcat                                                                           |
|                                                                                                                                                                                                               | ——————————————————————————————————————                                                   |                                          |                                                                   | Wildcat                                                |                                                                                     |
| 4. Well Location                                                                                                                                                                                              | C 4 C 4 1 110                                                                            | 00 C 4 C                                 | 41 337 4 15                                                       |                                                        |                                                                                     |
|                                                                                                                                                                                                               | from the South line and 19                                                               |                                          |                                                                   | ND (D) (                                               | C 4 I                                                                               |
| Section 30                                                                                                                                                                                                    | Township 13                                                                              |                                          | Range 37E                                                         | NMPM                                                   | County Lea                                                                          |
|                                                                                                                                                                                                               | 3736 GR                                                                                  | neiner DK,                               | KKD, KI, GK, etc.)                                                |                                                        |                                                                                     |
| 12. Check Appropriate Box to                                                                                                                                                                                  |                                                                                          | otice Re                                 | eport or Other Da                                                 | nta                                                    |                                                                                     |
|                                                                                                                                                                                                               |                                                                                          | 01100, 110                               | 1                                                                 |                                                        |                                                                                     |
|                                                                                                                                                                                                               | NTENTION TO:                                                                             | _                                        |                                                                   | SEQUENT RE                                             |                                                                                     |
| PERFORM REMEDIAL WORK                                                                                                                                                                                         |                                                                                          |                                          | REMEDIAL WORL                                                     |                                                        | ALTERING CASING                                                                     |
| TEMPORARILY ABANDON                                                                                                                                                                                           |                                                                                          |                                          | COMMENCE DRI                                                      |                                                        | P AND A                                                                             |
| PULL OR ALTER CASING  DOWNHOLE COMMINGLE                                                                                                                                                                      |                                                                                          | Ш                                        | CASING/CEMEN                                                      | JOB 🗆                                                  |                                                                                     |
| OTHER:                                                                                                                                                                                                        | 1                                                                                        | П                                        | OTHER: Monthly                                                    | Report pursuant to                                     | Workover C-103                                                                      |
| 13. Describe proposed or complete proposed work). SEE RULE 1 recompletion.                                                                                                                                    |                                                                                          |                                          | details, and give pertin                                          | nent dates, including                                  | estimated date of starting any                                                      |
| Report for the Month ending Augu                                                                                                                                                                              | ust 31, 2024 Pursuant to                                                                 | Workover                                 | C-103 for Linam                                                   | AGI #1 and AGI                                         | #2                                                                                  |
| This is the 148 <sup>th</sup> monthly submittal or annulus pressure and bottom hole da performance of the AGI system, the quarterly basis for AGI #2.                                                         | ata for Linam AGI #1. Sind                                                               | ce the data                              | for both wells prov                                               | ide the best overal                                    | l picture of the                                                                    |
| All flow this month was directed to 2, 1, 2, 3, 4): Average Injection Rate: (Annulus Pressure: 325 psig, Average entire period of 4,049 psig and BH to #2. This is a very good indication of injection rates. | 0 scf/hr, Average TAG Injo<br>e Pressure Differential: 772<br>emperature of 138 °F (Figu | ection Pres<br>2 psig. Bot<br>ares 8 and | ssure: 1097 psig, Av<br>tom hole (BH) sense<br>9). The BH pressur | erage TAG Tempors provided the a<br>e quickly responde | erature: 87°F, Average<br>verage BH pressure for the<br>ed to the switchover to AGI |
| The recorded injection parameters for<br>this month), Average Injection Press<br>Pressure Differential: 1,251 psig (Fig                                                                                       | sure: 1,352 psig, Average T                                                              |                                          |                                                                   |                                                        |                                                                                     |
| The Linam AGI #1 and AGI #2 well sequester, Class II wastes consisting this month (Figure 10). The two we both wells. I hereby certify that the                                                               | $g$ of $H_2S$ and $CO_2$ . The Lina ells provide the required red                        | am AGI Fa<br>lundancy t                  | acility permanently of the plant that allow                       | sequestered 5,045 ws for operation w                   | Metric Tons of CO <sub>2</sub> for ith disposal to either or                        |
|                                                                                                                                                                                                               |                                                                                          |                                          |                                                                   |                                                        |                                                                                     |
| SIGNATURE                                                                                                                                                                                                     |                                                                                          |                                          | Operating Compan<br>aag@geolex.com                                |                                                        | DATE <u>9/5/2024</u><br>05-842-8000                                                 |
|                                                                                                                                                                                                               |                                                                                          | iil address:                             |                                                                   |                                                        | 05-842-8000                                                                         |