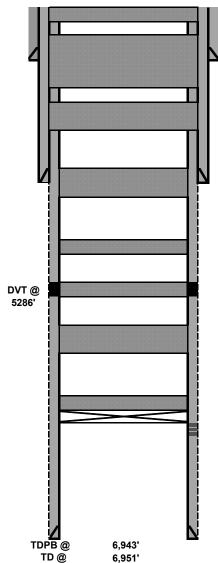

| Description  | O.D.   | Grade | Weight | Depth | Hole   | Cmt Sx | TOC |
|--------------|--------|-------|--------|-------|--------|--------|-----|
| Surface      | 13 3/8 | H40   | 48#    | 691   | 17 1/2 | 875    | 0   |
| Intermediate | 8 5/8  | K55   | 22#    | 3,375 | 11     | 2,000  | 0   |
| Production   | 5 1/2  | J55   | 17#    | 6,943 | 7 7/8  | 1,200  | 0   |

Plug #8: Perf'd @ 100'. Sqz'd 30 sxs class C cmt @ 100' & circulated to surface.

13 3/8 48# CSG @ 691

Plug #7: Perf'd @ 800'. Sqz'd 130 sxs cmt @ 800-400'. WOC & tagged @ 380'.

Plug #6: Perf'd @ 1,150'. Sqz'd 90 sxs cmt @ 1,150-940'. WOC & tagged @ 900'.

8 5/8 22# CSG @ 3,375

Plug #5: Spotted 40 sxs class C cmt @ 3,516-3,111'. WOC & tagged @ 3,102'.

Plug #4: Spotted 25 sx class C cmt @ 4,450-4,197'.

Plug #3: Spotted 25 sx class C cmt @ 5,336-5,083'. WOC & tagged @ 5,116'.

Plug #2: Spotted 40 sx class C cmt @ 6,070-5,665'.

**Plug #1:** Set 5 ½" CIBP @ 6,582'. Tagged CIBP @ 6,570'. Spotted 25 sx class C cmt @ 6,570-6,318'.

Perfs @ 6,632-6,787'

5 1/2 17# CSG @ 6,943

Sante Fe Main Office Phone: (505) 476-3441