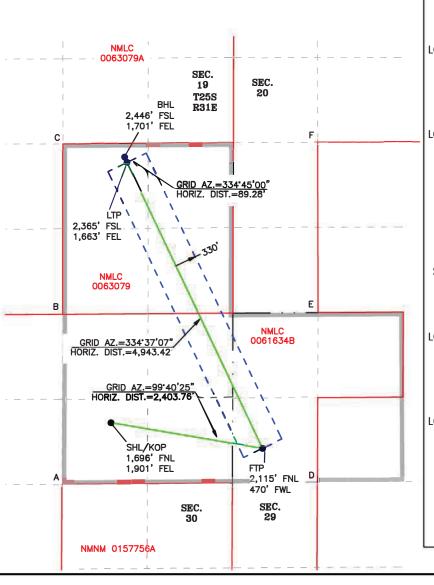

#### **Location of Well**

 $0. \ SHL: SWNE \ / \ 1696 \ FNL \ / \ 1901 \ FEL \ / \ TWSP: 25S \ / \ RANGE: 31E \ / \ SECTION: 30 \ / \ LAT: 32.103878 \ / \ LONG: -103.815008 \ ( \ TVD: 0 \ feet, MD: 0 \ feet )$   $PPP: SWNW \ / \ 2115 \ FNL \ / \ 470 \ FEL \ / \ TWSP: 25S \ / \ RANGE: 31E \ / \ SECTION: 30 \ / \ LAT: 32.102736 \ / \ LONG: -103.807362 \ ( \ TVD: 11827 \ feet, MD: 11903 \ feet )$   $BHL: \ NWSE \ / \ 2446 \ FSL \ / \ 1701 \ FEL \ / \ TWSP: 25S \ / \ RANGE: 31E \ / \ SECTION: 19 \ / \ LAT: 32.115264 \ / \ LONG: -103.814257 \ ( \ TVD: 12470 \ feet, MD: 20451 \ feet )$ 