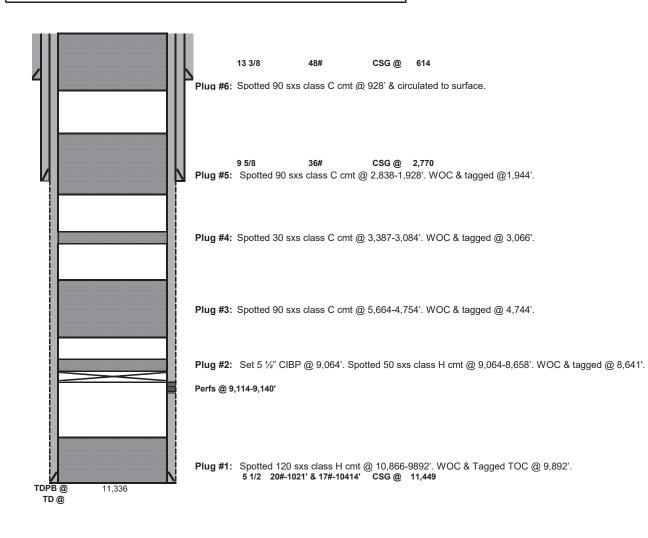

## P&A Subsequent Report Permian Resources Operating, LLC Government AB #2 30-015-21480

05/27/25 MIRU plugging equipment. Dug out cellar.

05/28/25 NU BOP. POH w/ 277 jts of tbg. Began RIH w/ work string.

0529/25 RU Cobra Tubing Testers & tested 198 stands of tbg.

**05/30/25** Spotted 120 sxs class H cmt @ 10,866-9,892'. WOC.

**06/02/25** Tagged TOC @ 9,892'. Set 5 ½" CIBP @ 9,064'. Circulated hole w/ 210 bbls 10# MLF. Ran CBL @ 9,064' to surface.

**06/03/25** Tagged CIBP @ 9,064'. Spotted 50 sxs class H cmt @ 9,064-8,658'. WOC.

**06/04/25** Tagged TOC @ 8,641'. Spotted 90 sxs class C cmt @ 5,664-4,754'. WOC & tagged @ 4,744'. Spotted 30 sxs class C cmt @ 3,387-3,084'. WOC.

**06/05/25** Tagged TOC @ 3,066'. Spotted 90 sxs class C cmt @ 2,838-1,928'. WOC & tagged @1,944'. ND BOP. Spotted 90 sxs class C cmt @ 928' & circulated to surface. RDMO.

06/06/25 Moved in backhoe & welder. Dug out cellar. Cut off wellhead. Installed an above ground DHM & topped off well with cmt. Dug up anchors, backfilled cellar, cleaned location, & moved off.

| Permian Re | esources                   |           | PLUGGED WBD        |
|------------|----------------------------|-----------|--------------------|
| Author:    | Abby @ JMR                 |           |                    |
| Well Name  | Government AB              | Well No.  | #2                 |
| Field/Pool | Burton Flat; Wolfcamp, Nth | API#:     | 30-015-21480       |
| County     | Eddy                       | Location: | 1980 FSL & 660 FEL |
| State      | NM                         |           | Sec 10, T20S, R28E |
| Spud Date  | 2/28/1975                  | GL:       | 3265               |
|            |                            |           |                    |

| Description  | O.D.   | Grade | Weight                    | Depth  | Hole   | Cmt Sx | TOC   |
|--------------|--------|-------|---------------------------|--------|--------|--------|-------|
| Surface      | 13 3/8 | H40   | 48#                       | 614    | 17 1/2 | 650    | 0     |
| Intermediate | 9 5/8  | H40   | 36#                       | 2,770  | 12 1/4 | 1,770  | 0     |
| Production   | 5 1/2  | N80   | 20#-1021' &<br>17#-10414' | 11,449 | 8 3/4  | 1,025  | 7,600 |