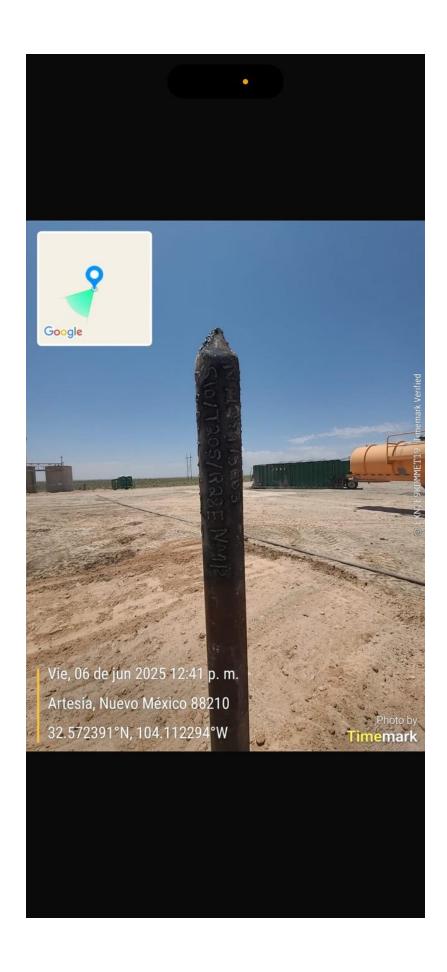

**06/05/25** Tagged TOC @ 3,066'. Spotted 90 sxs class C cmt @ 2,838-1,928'. WOC & tagged @1,944'. ND BOP. Spotted 90 sxs class C cmt @ 928' & circulated to surface. RDMO.

06/06/25 Moved in backhoe & welder. Dug out cellar. Cut off wellhead. Installed an above ground DHM & topped off well with cmt. Dug up anchors, backfilled cellar, cleaned location, & moved off.