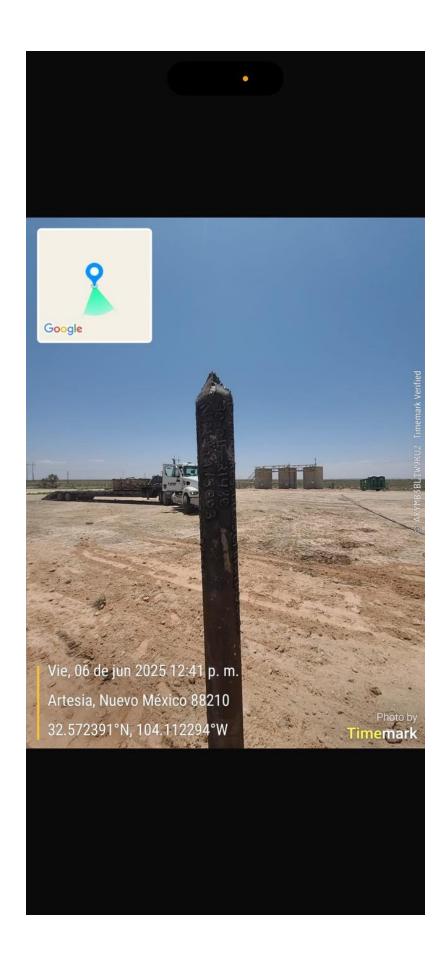

**06/05/25** Tagged TOC @ 3,066'. Spotted 90 sxs class C cmt @ 2,838-1,928'. WOC & tagged @1,944'. ND BOP. Spotted 90 sxs class C cmt @ 928' & circulated to surface. RDMO.

06/06/25 Moved in backhoe & welder. Dug out cellar. Cut off wellhead. Installed an above ground DHM & topped off well with cmt. Dug up anchors, backfilled cellar, cleaned location, & moved off.