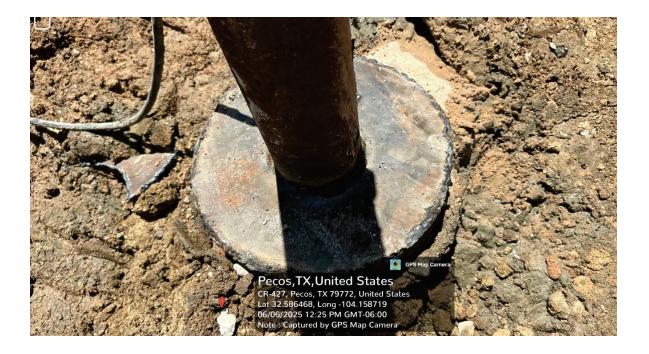

**06/05/25** Tagged TOC @ 3,066'. Spotted 90 sxs class C cmt @ 2,838-1,928'. WOC & tagged @1,944'. ND BOP. Spotted 90 sxs class C cmt @ 928' & circulated to surface. RDMO.

06/06/25 Moved in backhoe & welder. Dug out cellar. Cut off wellhead. Installed an above ground DHM & topped off well with cmt. Dug up anchors, backfilled cellar, cleaned location, & moved off.