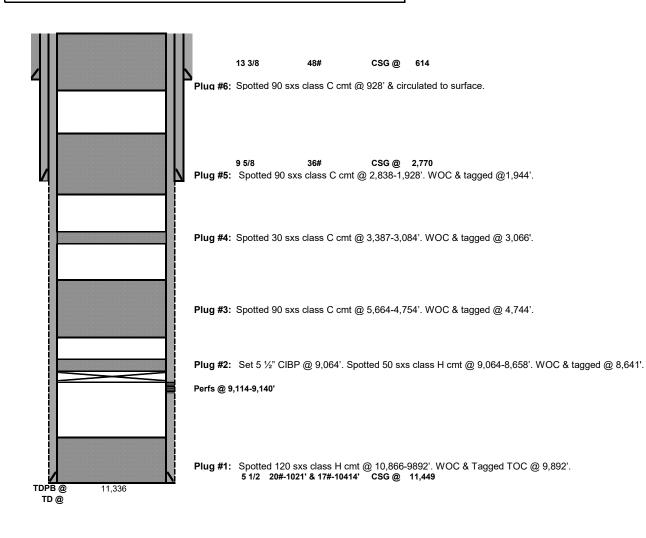

0529/25 RU Cobra Tubing Testers & tested 198 stands of tbg.

**05/30/25** Spotted 120 sxs class H cmt @ 10,866-9,892'. WOC.

**06/02/25** Tagged TOC @ 9,892'. Set 5 ½" CIBP @ 9,064'. Circulated hole w/ 210 bbls 10# MLF. Ran CBL @ 9,064' to surface.

**06/03/25** Tagged CIBP @ 9,064'. Spotted 50 sxs class H cmt @ 9,064-8,658'. WOC.

**06/04/25** Tagged TOC @ 8,641'. Spotted 90 sxs class C cmt @ 5,664-4,754'. WOC & tagged @ 4,744'. Spotted 30 sxs class C cmt @ 3,387-3,084'. WOC.

**06/05/25** Tagged TOC @ 3,066'. Spotted 90 sxs class C cmt @ 2,838-1,928'. WOC & tagged @1,944'. ND BOP. Spotted 90 sxs class C cmt @ 928' & circulated to surface. RDMO.

06/06/25 Moved in backhoe & welder. Dug out cellar. Cut off wellhead. Installed an above ground DHM & topped off well with cmt. Dug up anchors, backfilled cellar, cleaned location, & moved off.

| Description  | O.D.   | Grade | Weight                    | Depth  | Hole   | Cmt Sx | TOC   |
|--------------|--------|-------|---------------------------|--------|--------|--------|-------|
| Surface      | 13 3/8 | H40   | 48#                       | 614    | 17 1/2 | 650    | 0     |
| Intermediate | 9 5/8  | H40   | 36#                       | 2,770  | 12 1/4 | 1,770  | 0     |
| Production   | 5 1/2  | N80   | 20#-1021' &<br>17#-10414' | 11,449 | 8 3/4  | 1,025  | 7,600 |

| Format   | ion Tops |
|----------|----------|
| Reef     | 2930     |
| Delaware | 3073     |
| Bone Sp  | 5200     |
| Dean     | 8451     |
| Wolfcamp | 8792     |
| Canyon   | 9718     |
| Cherokee | 10360    |
| Strawn   | 10085    |
| Atoka    | 10585    |
| Morrow   | 10816    |
| Chester  | 11388    |
|          |          |