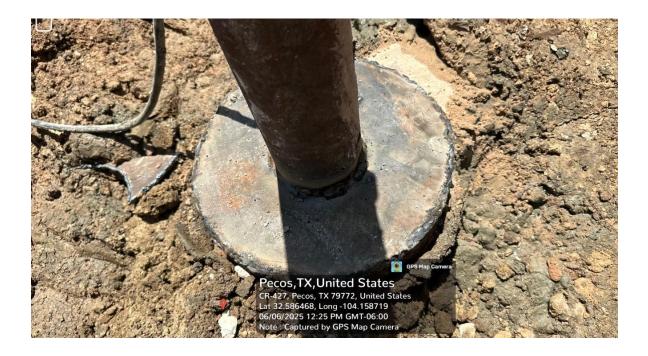

**06/05/25** Tagged TOC @ 3,066'. Spotted 90 sxs class C cmt @ 2,838-1,928'. WOC & tagged @1,944'. ND BOP. Spotted 90 sxs class C cmt @ 928' & circulated to surface. RDMO.

06/06/25 Moved in backhoe & welder. Dug out cellar. Cut off wellhead. Installed an above ground DHM & topped off well with cmt. Dug up anchors, backfilled cellar, cleaned location, & moved off.