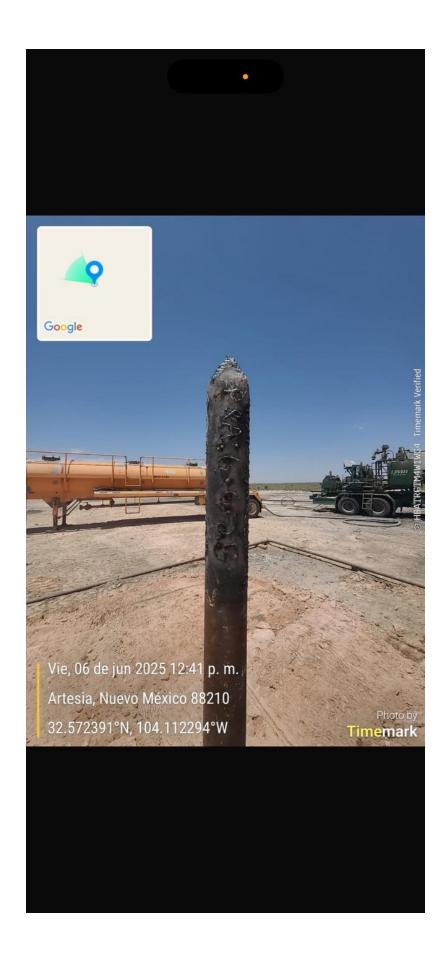

**06/05/25** Tagged TOC @ 3,066'. Spotted 90 sxs class C cmt @ 2,838-1,928'. WOC & tagged @1,944'. ND BOP. Spotted 90 sxs class C cmt @ 928' & circulated to surface. RDMO.

06/06/25 Moved in backhoe & welder. Dug out cellar. Cut off wellhead. Installed an above ground DHM & topped off well with cmt. Dug up anchors, backfilled cellar, cleaned location, & moved off.