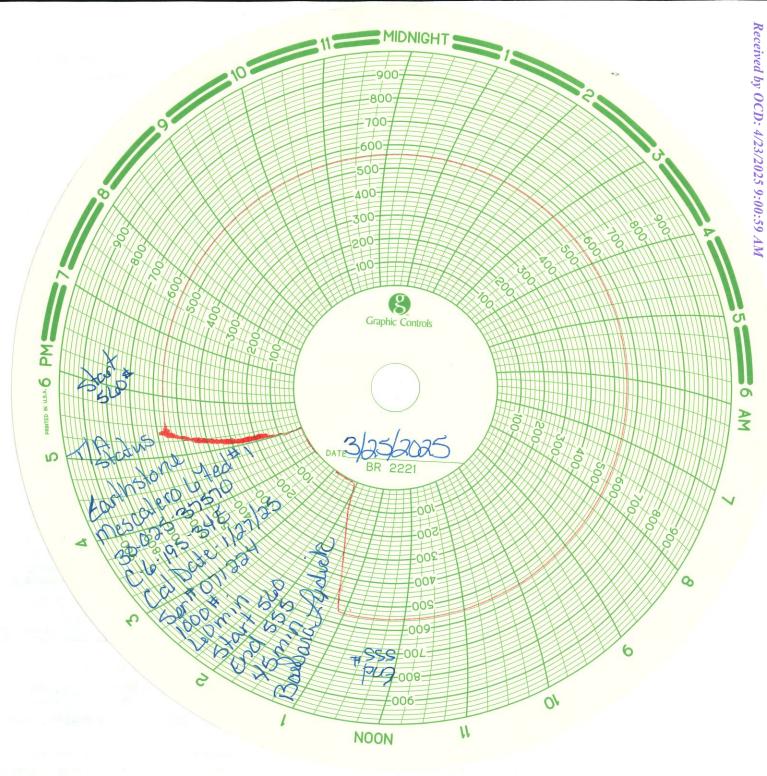

**Procedure Description:** Earthstone Operating, LLC respectfully requests a 12-month extension, until 3/22/2026, to the current temporarily abandoned status of the well pending a good MIT for evaluation of returning the well to production or plugging and abandonment following the companies acquisition by Permian Resources Operating, LLC. The well was pressure tested to 560# for 30-minutes with no decline in pressure. Attachments: MIT Chart NMOCD Bradenhead Test

# State of New Mexico **Energy, Minerals and Natural Resources Department**

|                              | Oil Cor               | nserva    | ation Division H      | lobbs D   | istrict  | Office    |              |                    |            |
|------------------------------|-----------------------|-----------|-----------------------|-----------|----------|-----------|--------------|--------------------|------------|
| BRADENHEAD TEST REPORT       |                       |           |                       |           |          |           |              |                    |            |
| 1                            | Tahstor               | 20        | Operator Name         | `^^       |          |           | 3/1/         | API Numb           | er<br>Zaka |
| 100                          | (AI TI ISIOI<br>Pi    | roperty i |                       | 1/0       |          | (         |              |                    | 'ell No.   |
| 11/03                        | scalem 1              | Ini       | + 10 Fede             | ral       |          |           |              | # )                |            |
|                              | 7. Surface Location   |           |                       |           |          |           |              |                    |            |
| UL-Lot Section To            | wnship Range          |           | Feet from             | N/S       | Line     | Feet F    | rom          | E/W Line           | County     |
|                              |                       |           | Well Status           |           |          |           |              |                    |            |
| TA'D Well                    | SHUT-IN               |           | INJECTOR              | t         | 6        | RODUC     | UCER         |                    | DATE       |
| (YES) NO                     | YES N                 | 0/        | INJ SWD (OIL)         |           | GAS      | 3/25/2000 |              |                    |            |
|                              |                       |           | OBSERVED DA           |           | ,        |           |              |                    |            |
|                              | (A)Surf-Interm        | (B)Into   | term(1)               | (C)Inter  | rm(2)    | ,         | (D)Prod C    | sng                | (E)Tubing  |
| Pressure                     | 0                     |           |                       |           |          |           |              | none               |            |
| Flow Characteristics         | 6                     |           |                       |           | /        |           |              | *                  |            |
| Puff                         | YIN                   |           | Y / N                 | Y/N       |          | Y/N       |              | CO2                |            |
| Steady Flow                  | Y/(X)                 | Y / N     |                       | N / N     |          | Y/N       |              | WTR                |            |
| Surges                       | Y / (N)               | Y/ N      |                       | / Y / N   |          | Y/(N)     |              | GAS                |            |
| Down to nothing              | (y) / N               | N/N       |                       | Y / N     |          | (Y)/ X    |              | If applicable type |            |
| Gas or Oil                   | Y /(N)                | / Y / N   |                       | / Y / N   |          | Y/(N)     |              | fluid injected for |            |
| Water                        | Y/N                   | / Y / N   |                       | / Y / N   |          | Y/N       |              | Waterflood         |            |
|                              |                       |           |                       |           |          |           |              |                    |            |
|                              |                       |           |                       |           |          |           |              |                    |            |
| Remarks: Please state for ea | ach string (A,B,C,D,E | ) pertin  | ent information regar | ding blee | d down o | r continu | ious build u | n if applies.      |            |
| TAStat                       |                       |           |                       | unig 51   |          |           |              | p it appress.      |            |
|                              |                       |           |                       |           |          |           |              |                    |            |