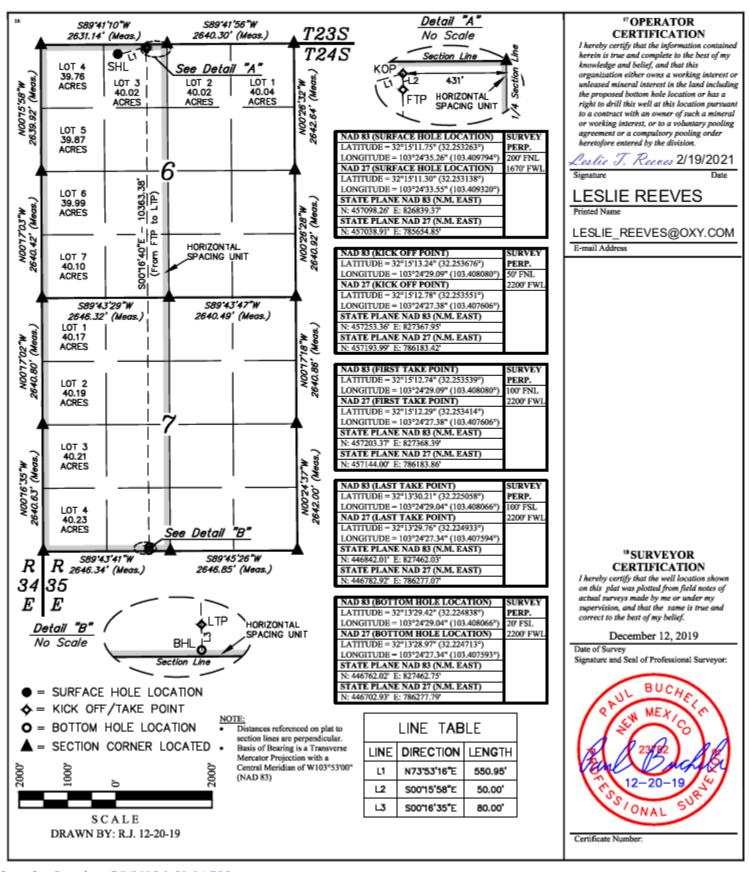

#### **Location of Well**

 $0. \ SHL: LOT \ 3 \ / \ 200 \ FNL \ / \ 1670 \ FWL \ / \ TWSP: 24S \ / \ RANGE: 35E \ / \ SECTION: 6 \ / \ LAT: 32.253263 \ / \ LONG: -103.409794 \ ( \ TVD: 0 \ feet \ ) \\ PPP: \ LOT \ 3 \ / \ 100 \ FNL \ / \ 2200 \ FWL \ / \ TWSP: 24S \ / \ RANGE: 35E \ / \ SECTION: 6 \ / \ LAT: 32.253539 \ / \ LONG: -103.40808 \ ( \ TVD: 8346 \ feet \ MD: 9303 \ feet \ ) \\ BHL: \ SESW \ / \ 20 \ FSL \ / \ 2200 \ FWL \ / \ TWSP: 24S \ / \ RANGE: 35E \ / \ SECTION: 7 \ / \ LAT: 32.224838 \ / \ LONG: -103.408066 \ ( \ TVD: 9205 \ feet \ MD: 19340 \ feet \ ) \\ \ PROPRIED \ / \ PROPROP \ / \ PROPRIED \ / \ PROPRIED \ / \ PROPRIED \ / \ PROPRIED \$ 

| eived b                                           | y OCD: 4                                                                   | <u>/28/2025 11</u>                                                                                        | :04:45 AM                                                                        |                                                                     |                     |                                                                         |               | Γ                    |                  | Page     |
|---------------------------------------------------|----------------------------------------------------------------------------|-----------------------------------------------------------------------------------------------------------|----------------------------------------------------------------------------------|---------------------------------------------------------------------|---------------------|-------------------------------------------------------------------------|---------------|----------------------|------------------|----------|
| <u>C-102</u>                                      |                                                                            |                                                                                                           | En                                                                               | State of New Mexico Energy, Minerals & Natural Resources Department |                     |                                                                         |               | Revised July 9, 2024 |                  |          |
| Submi                                             | it Electronica                                                             | ly                                                                                                        |                                                                                  |                                                                     |                     | ION DIVISION                                                            | 10110         |                      | 1                |          |
|                                                   | CD Permitting                                                              |                                                                                                           |                                                                                  |                                                                     |                     |                                                                         |               | Submittal            |                  |          |
|                                                   |                                                                            |                                                                                                           |                                                                                  |                                                                     |                     |                                                                         |               | Type:                | ✓ Amended        |          |
|                                                   |                                                                            |                                                                                                           |                                                                                  |                                                                     |                     |                                                                         |               |                      | ☐ As Drille      | ed .     |
|                                                   |                                                                            |                                                                                                           |                                                                                  |                                                                     |                     | ION INFORMATION                                                         |               |                      |                  |          |
| 30-02                                             | lumber<br>25-49456                                                         |                                                                                                           | Pool Code<br>2200                                                                |                                                                     |                     | Pool Name ANTEL                                                         | OPE F         | RIDGE                | 1                |          |
| Prope: 33084                                      | rty Code<br>2 33                                                           | 5975                                                                                                      |                                                                                  |                                                                     | KER 6_              | _7 FED Well Number 3H                                                   |               |                      | er               |          |
| OGRI<br>1669                                      | D No.<br>6                                                                 |                                                                                                           | Operator N                                                                       |                                                                     | KY USA I            | Ground Level Elevatio 3453.0'                                           |               |                      | el Elevation     |          |
| Surfac                                            | ce Owner: 🗆                                                                | State ☐ Fee ☐                                                                                             | Tribal 🗹 Fee                                                                     | deral                                                               |                     | Mineral Owner:                                                          | State □ Fee I | 🗆 Tribal 🗹 🛭         | Federal          |          |
|                                                   |                                                                            |                                                                                                           |                                                                                  |                                                                     | Surfa               | ice Location                                                            |               |                      |                  |          |
| UL                                                | Section                                                                    | Township                                                                                                  | Range                                                                            | Lot                                                                 | Ft. from N/S        | Ft. from E/W                                                            | Latitude      | L                    | ongitude         | County   |
| C                                                 | 6                                                                          | 24S                                                                                                       | 35E                                                                              | 3                                                                   | 200' FNI            | L 1670' FWL                                                             | 32.253        | 3263 -1              | 03.409794        | LEA      |
|                                                   | U                                                                          |                                                                                                           | <u> </u>                                                                         | L                                                                   | Bottom              | Hole Location                                                           | L             | I                    |                  |          |
| UL                                                | Section                                                                    | Township                                                                                                  | Range                                                                            | Lot                                                                 | Ft. from N/S        | Ft. from E/W                                                            | Latitude      |                      | ongitude         | County   |
| N                                                 | 7                                                                          | 24S                                                                                                       | 35E                                                                              |                                                                     | 20' FSL             | .  2200' FWL                                                            | 32.224        | 1838 -1              | 03.408066        | LEA      |
|                                                   | •                                                                          |                                                                                                           |                                                                                  |                                                                     | •                   |                                                                         |               | •                    |                  |          |
|                                                   | ated Acres                                                                 | Infill or Def                                                                                             | -                                                                                |                                                                     | g Well API          | Overlapping Spacing                                                     |               | Consolidati          | ion Code         |          |
| 640                                               |                                                                            | DEFINI                                                                                                    | NG                                                                               | 30-02                                                               | 25-49456            | N                                                                       | <u> </u>      | N/A                  |                  |          |
| Order                                             | Numbers. N                                                                 | /A                                                                                                        |                                                                                  |                                                                     |                     | Well setbacks are und                                                   | der Common (  | Ownership: L         | ⊥Yes <b>⊭</b> No |          |
|                                                   |                                                                            |                                                                                                           |                                                                                  |                                                                     | Kick O              | ff Point (KOP)                                                          |               |                      |                  |          |
| UL                                                | Section                                                                    | Township                                                                                                  | Range                                                                            | Lot                                                                 | Ft. from N/S        | Ft. from E/W                                                            | Latitude      |                      | ongitude         | County   |
| С                                                 | 6                                                                          | 24S                                                                                                       | 35E                                                                              | 3                                                                   | 50' FNL             | .  2200' FWL                                                            | 32.253        | 3676 -1              | 03.408080        | LEA      |
|                                                   |                                                                            |                                                                                                           |                                                                                  |                                                                     | First Ta            | ke Point (FTP)                                                          |               |                      |                  | <u> </u> |
| UL                                                | Section                                                                    | Township                                                                                                  | Range                                                                            | Lot                                                                 | Ft. from N/S        | Ft. from E/W                                                            | Latitude      |                      | ongitude         | County   |
| С                                                 | 6                                                                          | 24S                                                                                                       | 35E                                                                              | 3                                                                   | 100' FNI            | _ 2200' FWL                                                             | 32.253        | 3539 -1              | 03.408080        | LEA      |
|                                                   | 1                                                                          | 1                                                                                                         |                                                                                  |                                                                     |                     | ke Point (LTP)                                                          | Т             |                      |                  |          |
| UL                                                | Section                                                                    | Township                                                                                                  | Range                                                                            | Lot                                                                 | Ft. from N/S        | Ft. from E/W                                                            | Latitude      |                      | ongitude         | County   |
| N                                                 | /                                                                          | 24S                                                                                                       | 35E                                                                              |                                                                     | 100' FSI            | _ 2200' FWL                                                             | 32.225        | 0058 -1              | 03.408066        | LEA      |
|                                                   |                                                                            | 277.12                                                                                                    |                                                                                  | 1                                                                   |                     |                                                                         | T _           |                      |                  |          |
| N/A                                               | ed Area or A                                                               | rea of Uniform                                                                                            | Interest                                                                         | Spacing                                                             | g Unit Type 🗹 Horiz | ontal   Vertical                                                        | 3453          | nd Floor Elev<br>.0' | vation:          |          |
| OPER                                              | ATOR CER                                                                   | TIFICATIONS                                                                                               |                                                                                  |                                                                     |                     | SURVEYOR CERTIFIC                                                       | CATIONS       |                      |                  |          |
| my kno<br>organi<br>includi<br>locatio<br>interes | owledge and being a control of the propose of the propose on pursuant to a | lief, and, if the we<br>wns a working inte<br>d bottom hole locd<br>contract with an<br>ary pooling agree | ll is a vertical or<br>crest or unleasea<br>ation or has a ri<br>owner of a work | directional<br>mineral integht to drill the<br>cing interest        | erest in the land   | I hereby certify that the we<br>surveys made by me or und<br>my belief. |               | On, and that th      |                  |          |
| If this                                           | well is a horizo                                                           | ntal well, I further                                                                                      | · certify that this                                                              | organizatio                                                         | n has received the  |                                                                         |               | Date of Survey       |                  |          |