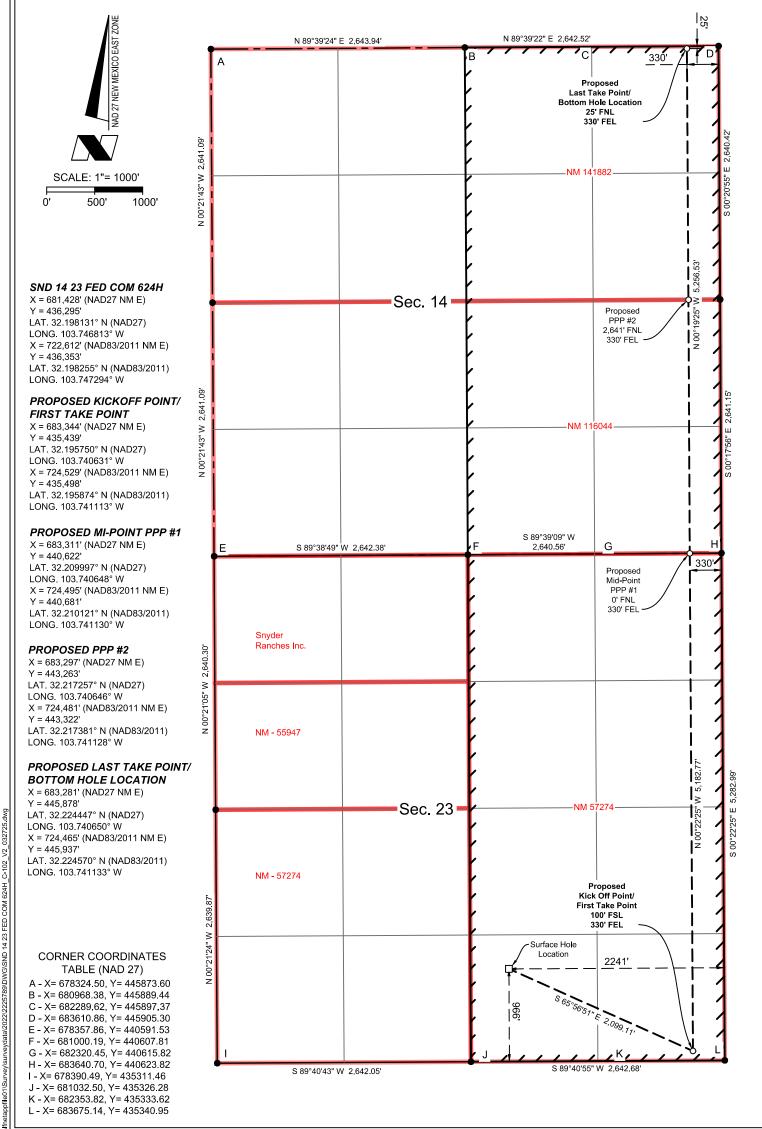

**Procedure Description:** CHEVRON REQUEST TO CHANGE THE LATERAL SPACING BY CHANGING THE BOTTOM HOLE LACATION TO 330' FEL. PLEASE SEE THE ATTACHED C-102 FOR YOUR REVIEW. PROPOSED WAS 25' FNL & 380' FEL CURRENT IS 25' FNL & 330' FEL

#### **Location of Well**

0. SHL: SWSE / 966 FSL / 2241 FEL / TWSP: 24S / RANGE: 31E / SECTION: 23 / LAT: 32.198255 / LONG: -103.747294 ( TVD: 0 feet, MD: 0 feet ) PPP: SESE / 0 FNL / 380 FEL / TWSP: 24S / RANGE: 31E / SECTION: 14 / LAT: 32.210121 / LONG: -103.741292 ( TVD: 11929 feet, MD: 12529 feet ) PPP: SESE / 100 FSL / 380 FEL / TWSP: 24S / RANGE: 31E / SECTION: 23 / LAT: 32.195874 / LONG: -103.741274 ( TVD: 11929 feet, MD: 12529 feet ) PPP: SENE / 2641 FNL / 380 FEL / TWSP: 24S / RANGE: 31E / SECTION: 14 / LAT: 32.217381 / LONG: -103.74129 ( TVD: 11929 feet, MD: 12529 feet ) BHL: NENE / 25 FNL / 380 FEL / TWSP: 24S / RANGE: 31E / SECTION: 14 / LAT: 32.217381 / LONG: -103.74129 ( TVD: 11929 feet, MD: 12529 feet )

| Received by C | CD: | 6/30/2025 | 2:08:32 PM |
|---------------|-----|-----------|------------|
|---------------|-----|-----------|------------|

| Santa Fe Main Office<br>Phone: (505) 476-3441 Fax: (55) 476-3462<br>General Information<br>Phone: (505) 629-6116                                                                                                                     |                                                                                                                                                               |                                                                                                                                                                                             |                                                                                                                                                                             | State of New Mexico<br>Energy, Minerals & Natural Resources<br>Department<br>OIL CONSERVATION DIVISION     |                                                                                                                                           |                                                    | C-102<br>Revised July 9, 2024<br>Submit Electronically<br>via OCD Permitting |                                  |                                 |               |                        |  |
|--------------------------------------------------------------------------------------------------------------------------------------------------------------------------------------------------------------------------------------|---------------------------------------------------------------------------------------------------------------------------------------------------------------|---------------------------------------------------------------------------------------------------------------------------------------------------------------------------------------------|-----------------------------------------------------------------------------------------------------------------------------------------------------------------------------|------------------------------------------------------------------------------------------------------------|-------------------------------------------------------------------------------------------------------------------------------------------|----------------------------------------------------|------------------------------------------------------------------------------|----------------------------------|---------------------------------|---------------|------------------------|--|
|                                                                                                                                                                                                                                      | Online Phone Directory Visit:<br>https://www.emnrd.nm.gov/ocd/contact-us/                                                                                     |                                                                                                                                                                                             |                                                                                                                                                                             | ERVATION DIVISION                                                                                          |                                                                                                                                           |                                                    | Submitta<br>Type:                                                            | 🗆 Initial Su                     | ubmittal<br>d Report            |               |                        |  |
|                                                                                                                                                                                                                                      |                                                                                                                                                               |                                                                                                                                                                                             |                                                                                                                                                                             |                                                                                                            | WELL LOC                                                                                                                                  | ATION INFORM                                       | ATION                                                                        | ſ                                |                                 |               |                        |  |
| API Nu                                                                                                                                                                                                                               | umber                                                                                                                                                         |                                                                                                                                                                                             | Pool Code                                                                                                                                                                   |                                                                                                            |                                                                                                                                           | Pool Name                                          |                                                                              |                                  |                                 |               |                        |  |
| -                                                                                                                                                                                                                                    |                                                                                                                                                               | 5-55052                                                                                                                                                                                     | <b>D</b>                                                                                                                                                                    | 98220                                                                                                      | )                                                                                                                                         | PURPLE SAGE; WOLFCAMP (GAS)                        |                                                                              |                                  |                                 |               |                        |  |
| Propert                                                                                                                                                                                                                              | ty Code<br>3358                                                                                                                                               | 83                                                                                                                                                                                          | Property Na                                                                                                                                                                 | ame                                                                                                        | SNI                                                                                                                                       | D 14 23 FED COM                                    |                                                                              |                                  |                                 | Well Numb     | Well Number 624H       |  |
| OGRIE                                                                                                                                                                                                                                |                                                                                                                                                               |                                                                                                                                                                                             | Operator N                                                                                                                                                                  | ame                                                                                                        |                                                                                                                                           |                                                    |                                                                              |                                  |                                 | Ground Lev    | Ground Level Elevation |  |
| Sumfaga                                                                                                                                                                                                                              | 4323                                                                                                                                                          | State 🗆 Fee 🗆                                                                                                                                                                               | Tribal V F                                                                                                                                                                  | adamal                                                                                                     | CHE                                                                                                                                       | VRON U.S.A. IN                                     |                                                                              | Stata 🗆 Ea                       | a 🖂 Tribal                      | X Federal     | 3,549'                 |  |
| Surface                                                                                                                                                                                                                              | e Owner: 🗆                                                                                                                                                    |                                                                                                                                                                                             |                                                                                                                                                                             | ederal                                                                                                     |                                                                                                                                           | Mineral O                                          | wner:                                                                        | State 🗆 Fe                       |                                 | A Federal     |                        |  |
|                                                                                                                                                                                                                                      |                                                                                                                                                               |                                                                                                                                                                                             |                                                                                                                                                                             |                                                                                                            | Sur                                                                                                                                       | face Location                                      |                                                                              |                                  |                                 |               |                        |  |
| UL                                                                                                                                                                                                                                   | Section                                                                                                                                                       | Township                                                                                                                                                                                    | Range<br>31 EAST,                                                                                                                                                           | Lot                                                                                                        | Ft. from N/S                                                                                                                              | Ft. from E/                                        | W                                                                            | Latitude                         | Longitude                       |               | County                 |  |
| О                                                                                                                                                                                                                                    | 23                                                                                                                                                            | 24 SOUTH                                                                                                                                                                                    | 51 EAS1,<br>N.M.P.M.                                                                                                                                                        | N/A                                                                                                        | 966' SOUTH                                                                                                                                | 2,241' E                                           | AST                                                                          | 32.19825                         | 55° N                           | 103.747294° W | EDDY                   |  |
|                                                                                                                                                                                                                                      |                                                                                                                                                               |                                                                                                                                                                                             |                                                                                                                                                                             |                                                                                                            | Botto                                                                                                                                     | m Hole Locatior                                    |                                                                              |                                  |                                 |               |                        |  |
| UL                                                                                                                                                                                                                                   | Section                                                                                                                                                       | Township                                                                                                                                                                                    | Range                                                                                                                                                                       | Lot                                                                                                        | Ft. from N/S                                                                                                                              | Ft. from E/                                        | W                                                                            | Latitude                         |                                 | Longitude     | County                 |  |
| А                                                                                                                                                                                                                                    | 14                                                                                                                                                            | 24 SOUTH                                                                                                                                                                                    | 31 EAST,<br>N.M.P.M.                                                                                                                                                        | N/A                                                                                                        | 25' NORTH                                                                                                                                 | 330' EA                                            | ST                                                                           | 32.22457                         | 70° N                           | 103.741133° W | EDDY                   |  |
|                                                                                                                                                                                                                                      |                                                                                                                                                               |                                                                                                                                                                                             |                                                                                                                                                                             |                                                                                                            |                                                                                                                                           |                                                    |                                                                              |                                  |                                 |               |                        |  |
| Dedicat                                                                                                                                                                                                                              | ted Acres                                                                                                                                                     | Infill or Defi                                                                                                                                                                              | ning Well                                                                                                                                                                   | Defining                                                                                                   | g Well API                                                                                                                                | Overlapping Spacing Unit (Y/N) Consolidation Code  |                                                                              |                                  |                                 |               |                        |  |
| 6                                                                                                                                                                                                                                    | 40                                                                                                                                                            | INFI                                                                                                                                                                                        | LL                                                                                                                                                                          | 30                                                                                                         | -015-55051                                                                                                                                | N P                                                |                                                                              |                                  |                                 |               |                        |  |
| Order N                                                                                                                                                                                                                              | Numbers.                                                                                                                                                      |                                                                                                                                                                                             | N                                                                                                                                                                           | A                                                                                                          |                                                                                                                                           | Well setbacks are under Common Ownership: □Yes ⊠No |                                                                              |                                  |                                 |               |                        |  |
|                                                                                                                                                                                                                                      |                                                                                                                                                               |                                                                                                                                                                                             |                                                                                                                                                                             |                                                                                                            | Kiek                                                                                                                                      | Off Point (KOP)                                    |                                                                              |                                  |                                 |               |                        |  |
| UL                                                                                                                                                                                                                                   | Section                                                                                                                                                       | Township                                                                                                                                                                                    | Range                                                                                                                                                                       | Lot                                                                                                        | Ft. from N/S                                                                                                                              | Ft. from E/                                        |                                                                              | Latitude                         |                                 | Longitude     | County                 |  |
|                                                                                                                                                                                                                                      |                                                                                                                                                               |                                                                                                                                                                                             | 31 EAST,                                                                                                                                                                    |                                                                                                            |                                                                                                                                           |                                                    |                                                                              |                                  |                                 | -             | 2                      |  |
| Р                                                                                                                                                                                                                                    | 23                                                                                                                                                            | 24 SOUTH                                                                                                                                                                                    | N.M.P.M.                                                                                                                                                                    | N/A                                                                                                        | 100' SOUTH         330' EAST         32.195874° N           First Take Point (FTP)         32.195874° N                                   |                                                    | (4° N                                                                        | 103.741113° W                    | EDDY                            |               |                        |  |
| UL                                                                                                                                                                                                                                   | Section                                                                                                                                                       | Township                                                                                                                                                                                    | Range                                                                                                                                                                       | Lot                                                                                                        | Ft. from N/S                                                                                                                              | Ft. from E/                                        |                                                                              | Latitude                         |                                 | Longitude     | County                 |  |
| D                                                                                                                                                                                                                                    |                                                                                                                                                               |                                                                                                                                                                                             | 31 EAST,                                                                                                                                                                    | <b>NT/A</b>                                                                                                | 100' SOUTH                                                                                                                                | H 330' FAST 32.195874° N 103.741113                |                                                                              | 103.741113° W                    | 2                               |               |                        |  |
| Р                                                                                                                                                                                                                                    | 23                                                                                                                                                            | 24 SOUTH                                                                                                                                                                                    | N.M.P.M.                                                                                                                                                                    | N/A                                                                                                        |                                                                                                                                           | 330' EA                                            |                                                                              | 52.1938                          | (4 IN                           | 105./41115 W  | EDDY                   |  |
| UL                                                                                                                                                                                                                                   | Section                                                                                                                                                       | Township                                                                                                                                                                                    | Range                                                                                                                                                                       | Lot                                                                                                        | Ft. from N/S                                                                                                                              |                                                    |                                                                              | Longitude                        | County                          |               |                        |  |
|                                                                                                                                                                                                                                      | 14                                                                                                                                                            |                                                                                                                                                                                             | 31 EAST,                                                                                                                                                                    | NI/A                                                                                                       | 25' NORTH                                                                                                                                 | 2201 5 4                                           | ст.                                                                          |                                  |                                 | 102 741122° W | EDDV                   |  |
| Α                                                                                                                                                                                                                                    | 14                                                                                                                                                            | 24 SOUTH                                                                                                                                                                                    | N.M.P.M.                                                                                                                                                                    | N/A                                                                                                        | 25 NORTH                                                                                                                                  | 530° EA                                            | 330' EAST 32.224570° N 103.741133° W                                         |                                  |                                 | EDDY          |                        |  |
| Unitized Area or Area of Uniform Interest Spacing Unit Type 🖾 Ho<br>N/A                                                                                                                                                              |                                                                                                                                                               |                                                                                                                                                                                             |                                                                                                                                                                             |                                                                                                            | orizontal 🗆 Vert                                                                                                                          | cal                                                | Gro                                                                          | und Floor I                      | Elevation:<br>3,549'            |               |                        |  |
| OPERA                                                                                                                                                                                                                                | ATOR CER                                                                                                                                                      | <b>FIFICATIONS</b>                                                                                                                                                                          |                                                                                                                                                                             |                                                                                                            |                                                                                                                                           | SURVEYOR                                           | CERTIFI                                                                      | CATIONS                          |                                 |               |                        |  |
| I hereby<br>best of n<br>that this<br>the land<br>at this lo<br>unleased<br>pooling of<br>If this we<br>the const                                                                                                                    | certify that th<br>ny knowledge<br>organization<br>including the<br>cation pursua<br>d mineral inter<br>order heretofo<br>ell is a horizo<br>cent of at least | te information ca<br>and belief, and, i<br>either owns a wa<br>proposed botton<br>unt to a contract<br>rest, or to a volui<br>ore entered by the<br>ntal well, I furthe<br>one lessee or ow | ntained herein<br>if the well is a v<br>orking interest a<br>a hole location<br>with an owner o<br>ntary pooling a<br>e division.<br>er certify that th<br>vner of a workin | ertical or a<br>or unleased<br>or has a rig<br>of a working<br>greement of<br>is organiza<br>og interest o | lirectional well,<br>mineral interest in<br>th to drill this well<br>g interest or<br>r a compulsory<br>ttion has received<br>or unleased | I hereby certify                                   | that the we<br>nade by me<br>belief.                                         | ell location sh<br>e or under my | AT L.<br>RT L.<br>KW ME<br>2300 |               |                        |  |
| mineral interest in each tract (in the target pool or formation) in which any part of<br>the well's completed interval will be located or obtained a compulsory pooling<br>order from the division.           Signature         Date |                                                                                                                                                               |                                                                                                                                                                                             |                                                                                                                                                                             |                                                                                                            | Signature and Seal of Professional Surveyor                                                                                               |                                                    |                                                                              |                                  |                                 |               |                        |  |
| Printed 1                                                                                                                                                                                                                            | Name                                                                                                                                                          |                                                                                                                                                                                             |                                                                                                                                                                             |                                                                                                            |                                                                                                                                           | Certificate Number Date of Survey                  |                                                                              |                                  |                                 |               |                        |  |
| Email A                                                                                                                                                                                                                              | ddress                                                                                                                                                        |                                                                                                                                                                                             |                                                                                                                                                                             |                                                                                                            |                                                                                                                                           | •                                                  |                                                                              |                                  |                                 |               |                        |  |

### ACREAGE DEDICATION PLATS

This grid represents a standard section. You may superimpose a non-standard section, or larger area, over this grid. Operators must outline the dedicated acreage in a red box, clearly show the well surface location and bottom hole location, if it is directionally drilled, with the dimensions from the section lines in the cardinal directions. If this is a horizontal wellbore show on this plat the location of the First Take Point and Last Take Point, and the point within the Completed interval (other than the First Take Point or Last Take Point) that is closest to any outer boundary of the tract.

Surveyors shall use the latest United States government survey or dependent resurvey. Well locations will be in reference to the New Mexico Principal Meridian. If the land is not surveyed, contact the OCD Engineering Bureau. Independent subdivision surveys will not be acceptable.

See Sheet 1 of 2 for notes & certification.

Released to Imaging: 7/11/2025 4:30:31 PM

Sante Fe Main Office Phone: (505) 476-3441

General Information Phone: (505) 629-6116

Online Phone Directory https://www.emnrd.nm.gov/ocd/contact-us