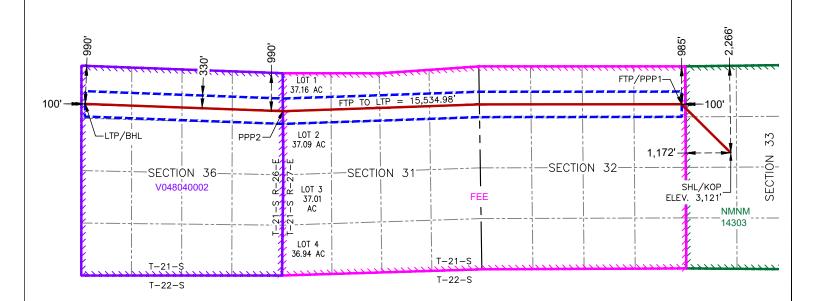

| UL | Section              | Township | Range | Lot | Ft. from N/S | Ft. from E/W | Latitude   | Longitude    | County |
|----|----------------------|----------|-------|-----|--------------|--------------|------------|--------------|--------|
| Е  | 33                   | 21S      | 27E   |     | 2,266' FNL   | 1,172' FWL   | 32.437394° | -104.199694° | EDDY   |
|    | Bottom Hole Location |          |       |     |              |              |            |              |        |
| UL | Section              | Township | Range | Lot | Ft. from N/S | Ft. from E/W | Latitude   | Longitude    | County |
| D  | 36                   | 21S      | 26E   |     | 990' FNL     | 100' FWL     | 32.440942° | -104.254170° | EDDY   |

|    | Kick Off Point (KOP)   |          |       |     |              |              |            |              |        |
|----|------------------------|----------|-------|-----|--------------|--------------|------------|--------------|--------|
| UL | Section                | Township | Range | Lot | Ft. from N/S | Ft. from E/W | Latitude   | Longitude    | County |
| Е  | 33                     | 21S      | 27E   |     | 2,266' FNL   | 1,172' FWL   | 32.437394° | -104.199694° | EDDY   |
|    | First Take Point (FTP) |          |       |     |              |              |            |              |        |
| UL | Section                | Township | Range | Lot | Ft. from N/S | Ft. from E/W | Latitude   | Longitude    | County |
| Α  | 32                     | 21S      | 27E   |     | 985' FNL     | 100' FEL     | 32.440876° | -104.203834° | EDDY   |
|    |                        |          |       |     | Last Take    | Point (LTP)  |            |              |        |
| UL | Section                | Township | Range | Lot | Ft. from N/S | Ft. from E/W | Latitude   | Longitude    | County |
| D  | 36                     | 21S      | 26E   |     | 990' FNL     | 100' FWL     | 32.440942° | -104.254170° | EDDY   |

### FRED STATE COM 421H

SURFACE HOLE LOCATION & KICK-OFF POINT 2,266' FNL & 1,172' FWL ELEV. = 3,121'

 NAD 83 X = 582,566.22'

 NAD 83 Y = 522,880.74'

 NAD 83 LAT = 32.437394°

 NAD 83 LONG = -104,199694°

 NAD 27 X = 541,385.07'

 NAD 27 Y = 522,820.64'

 NAD 27 LAT = 32.437276°

 NAD 27 LONG = -104,19910°

FIRST TAKE POINT & PENETRATION POINT 1 985' FNL & 100' FEL

 NAD 83 X = 581,287.56'

 NAD 83 Y = 524,146.05'

 NAD 83 LAT = 32.440876°

 NAD 83 LONG = -104.203834°

 NAD 27 X = 540,106.46'

 NAD 27 Y = 524,085.94'

 NAD 27 LAT = 32.440758°

 NAD 27 LONG = -104.203330°

PENETRATION POINT 2

990' FNL & 0' FWL NAD 83 X = 570,904.81' NAD 83 Y = 523,964.08' NAD 83 LAT = 32.440406° NAD 83 LONG = -104.237490° NAD 27 X = 529,723.79' NAD 27 Y = 523,904.07' NAD 27 LAT = 32.440288° NAD 27 LONG = -104.236985° LAST TAKE POINT & BOTTOM HOLE LOCATION 990' FNL & 100' FWL NAD 83 X = 565,759.16'

NAD 83 Y = 524, 154.77' NAD 83 LAT = 32.440942° NAD 83 LONG = -104.254170' NAD 27 X = 524,578.21' NAD 27 Y = 524,094.82' NAD 27 LAT = 32.440824° NAD 27 LONG = -104.253664° Sante Fe Main Office Phone: (505) 476-3441