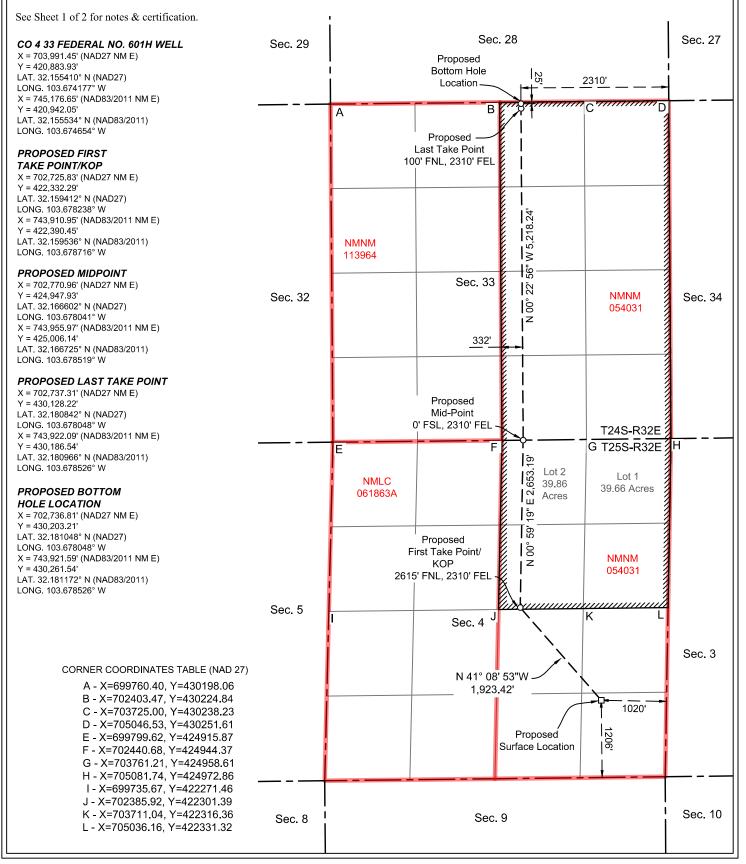

## **Location of Well**

0. SHL: SESE / 1206 FSL / 1020 FEL / TWSP: 25S / RANGE: 32E / SECTION: 4 / LAT: 32.155534 / LONG: -103.674654 ( TVD: 0 feet, MD: 0 feet ) PPP: SWNE / 0 FNL / 2310 FEL / TWSP: 25S / RANGE: 32E / SECTION: 4 / LAT: 32.166828 / LONG: -103.678516 ( TVD: 12125 feet, MD: 12618 feet ) PPP: SESE / 2615 FNL / 2310 FEL / TWSP: 25S / RANGE: 32E / SECTION: 4 / LAT: 32.159536 / LONG: -103.678716 ( TVD: 12125 feet, MD: 12618 feet ) BHL: NWNE / 25 FNL / 2310 FEL / TWSP: 24S / RANGE: 32E / SECTION: 33 / LAT: 32.181172 / LONG: -103.678526 ( TVD: 12015 feet, MD: 20278 feet )

| Santa Fe Main Office<br>Phone: (505) 476-3441 Fax: (55) 476-3462<br>General Information<br>Phone: (505) 629-6116<br>Online Phone Directory Visit:<br>https://www.emnrd.nm.gov/ocd/contact-us/                                                                                                                                                                                                                                    |                                                                                                              |                                                           |                                                                                                                  |                                                             | State of New Mexico<br>Energy, Minerals & Natural Resources<br>Department<br>OIL CONSERVATION DIVISION |                                                                                                               |                                    | C-102         Revised July 9, 2024         Submit Electronically         via OCD Permitting         Submittal         Type: |                          |               |
|----------------------------------------------------------------------------------------------------------------------------------------------------------------------------------------------------------------------------------------------------------------------------------------------------------------------------------------------------------------------------------------------------------------------------------|--------------------------------------------------------------------------------------------------------------|-----------------------------------------------------------|------------------------------------------------------------------------------------------------------------------|-------------------------------------------------------------|--------------------------------------------------------------------------------------------------------|---------------------------------------------------------------------------------------------------------------|------------------------------------|-----------------------------------------------------------------------------------------------------------------------------|--------------------------|---------------|
|                                                                                                                                                                                                                                                                                                                                                                                                                                  |                                                                                                              |                                                           |                                                                                                                  |                                                             |                                                                                                        |                                                                                                               |                                    |                                                                                                                             | $\Box$ As Drille         | ed            |
|                                                                                                                                                                                                                                                                                                                                                                                                                                  |                                                                                                              |                                                           |                                                                                                                  |                                                             |                                                                                                        | TION INFORMATIO                                                                                               | DN                                 |                                                                                                                             |                          |               |
| API N<br>30-025                                                                                                                                                                                                                                                                                                                                                                                                                  | umber<br>5-53524                                                                                             |                                                           | Pool Code<br>98270                                                                                               |                                                             |                                                                                                        | Pool Name<br>WC-025 G-08 S253210                                                                              | 6D; UPPER W                        | VOLFCAMP                                                                                                                    |                          |               |
|                                                                                                                                                                                                                                                                                                                                                                                                                                  | ty Code                                                                                                      | 6267                                                      | Property N<br>CO 4 33 FI                                                                                         |                                                             |                                                                                                        |                                                                                                               |                                    |                                                                                                                             | Well Numb<br>601H        | er            |
| OGRI<br>4323                                                                                                                                                                                                                                                                                                                                                                                                                     | D No.                                                                                                        |                                                           | Operator N<br>CHEVRON                                                                                            |                                                             | NC                                                                                                     |                                                                                                               |                                    |                                                                                                                             | Ground Lev<br>3476'      | el Elevation  |
|                                                                                                                                                                                                                                                                                                                                                                                                                                  | e Owner: 🗆                                                                                                   | State 🗆 Fee 🗆                                             |                                                                                                                  |                                                             |                                                                                                        | Mineral Owner:                                                                                                | 🗆 State 🗆 Fe                       | e 🗆 Tribal 🛛                                                                                                                |                          |               |
|                                                                                                                                                                                                                                                                                                                                                                                                                                  |                                                                                                              |                                                           |                                                                                                                  |                                                             | Surf                                                                                                   | ace Location                                                                                                  |                                    |                                                                                                                             |                          |               |
| UL<br>P                                                                                                                                                                                                                                                                                                                                                                                                                          | Section<br>4                                                                                                 | Township<br>25 SOUTH                                      | Range<br>32 EAST,<br>N.M.P.M.                                                                                    | Lot<br>N/A                                                  | Ft. from N/S<br>1206' SOUTH                                                                            | Ft. from E/W<br>1020' EAST                                                                                    | Latitude<br>32.15553-              |                                                                                                                             | ongitude<br>)3.674654° W | County<br>LEA |
| <u> </u>                                                                                                                                                                                                                                                                                                                                                                                                                         |                                                                                                              |                                                           | IN.IVI.F.IVI.                                                                                                    |                                                             | Botton                                                                                                 | n Hole Location                                                                                               |                                    |                                                                                                                             |                          |               |
| UL<br>B                                                                                                                                                                                                                                                                                                                                                                                                                          | Section<br>33                                                                                                | Township<br>24 SOUTH                                      | Range<br>32 EAST,<br>N.M.P.M.                                                                                    | Lot<br>N/A                                                  | Ft. from N/S<br>25' NORTH                                                                              | Ft. from E/W<br>2310' EAST                                                                                    | Latitude<br>32.18117               |                                                                                                                             | ongitude<br>)3.678526° W | County<br>LEA |
| Dedicated AcresInfill or Defining WellDefining Well API479.52INFILL30-025-53533                                                                                                                                                                                                                                                                                                                                                  |                                                                                                              |                                                           |                                                                                                                  |                                                             | Overlapping Spacing Unit (Y/N) Consolidation Code<br>NO N/A                                            |                                                                                                               |                                    |                                                                                                                             |                          |               |
| Order                                                                                                                                                                                                                                                                                                                                                                                                                            | Numbers. N/                                                                                                  | /A                                                        |                                                                                                                  |                                                             |                                                                                                        | Well setbacks are under Common Ownership: ⊠Yes □No                                                            |                                    |                                                                                                                             |                          |               |
|                                                                                                                                                                                                                                                                                                                                                                                                                                  |                                                                                                              |                                                           |                                                                                                                  |                                                             | Kiek (                                                                                                 | Off Point (KOP)                                                                                               |                                    |                                                                                                                             |                          |               |
| UL<br>G                                                                                                                                                                                                                                                                                                                                                                                                                          | Section<br>4                                                                                                 | Township<br>25 SOUTH                                      | Range<br>32 EAST,<br>N.M.P.M.                                                                                    | Lot<br>N/A                                                  | Ft. from N/S<br>2615' NORTH                                                                            | Ft. from E/W<br>2310' EAST                                                                                    | Latitude 32.15953                  |                                                                                                                             | ongitude<br>)3.678716° W | County<br>LEA |
|                                                                                                                                                                                                                                                                                                                                                                                                                                  | -                                                                                                            |                                                           |                                                                                                                  |                                                             | 1                                                                                                      | ake Point (FTP)                                                                                               |                                    |                                                                                                                             |                          |               |
| UL<br>G                                                                                                                                                                                                                                                                                                                                                                                                                          | Section<br>4                                                                                                 | Township<br>25 SOUTH                                      | Range<br>32 EAST,<br>N.M.P.M.                                                                                    | Lot<br>N/A                                                  | Ft. from N/S<br>2615' NORTH                                                                            | Ft. from E/W<br>2310' EAST                                                                                    | Latitude 32.159530                 |                                                                                                                             | ongitude<br>3.678716° W  | County<br>LEA |
|                                                                                                                                                                                                                                                                                                                                                                                                                                  | -                                                                                                            | •                                                         |                                                                                                                  | r                                                           |                                                                                                        | ake Point (LTP)                                                                                               | -                                  |                                                                                                                             |                          |               |
| UL<br>B                                                                                                                                                                                                                                                                                                                                                                                                                          | Section<br>33                                                                                                | Township<br>24 SOUTH                                      | Range<br>32 EAST,<br>N.M.P.M.                                                                                    | Lot<br>N/A                                                  | Ft. from N/S<br>100' NORTH                                                                             | Ft. from E/W<br>2310' EAST                                                                                    | Latitude<br>32.18096               |                                                                                                                             | ongitude<br>)3.678526° W | County<br>LEA |
| Unitiz<br>N/A                                                                                                                                                                                                                                                                                                                                                                                                                    | ed Area or A                                                                                                 | rea of Uniform                                            | Interest                                                                                                         | Spacing                                                     | g Unit Type 🛛 Hor                                                                                      | rizontal 🗆 Vertical                                                                                           | Grov<br>3476                       | und Floor Ele<br>6'                                                                                                         | evation:                 |               |
| OPER                                                                                                                                                                                                                                                                                                                                                                                                                             | ATOR CER                                                                                                     | TIFICATIONS                                               |                                                                                                                  |                                                             |                                                                                                        | SURVEYOR CERTI                                                                                                | FICATIONS                          |                                                                                                                             |                          |               |
| I hereb<br>best of<br>that thi<br>the land<br>at this l<br>unlease                                                                                                                                                                                                                                                                                                                                                               | v certify that th<br>my knowledge<br>s organization<br>l including the<br>location pursue<br>od mineral inte | he information co<br>and belief, and,<br>either owns a wo | ntained herein<br>if the well is a v<br>orking interest o<br>1 hole location<br>with an owner<br>ntary pooling a | vertical or d<br>or unleased<br>or has a rig<br>of a workin | lirectional well,<br>  mineral interest in<br>ght to drill this well<br>19 interest or                 | I hereby certify that the<br>actual surveys made by<br>to the best of my belief.<br>See Sheet 2 of 2 for plat | well location sh<br>me or under my |                                                                                                                             | and that the same        |               |
| If this well is a horizontal well, I further certify that this organization has received<br>the consent of at least one lessee or owner of a working interest or unleased<br>mineral interest in each tract (in the target pool or formation) in which any part of<br>the well's completed interval will be located or obtained a compulsory pooling<br>order from the division<br><u>inau</u> Herrero Murillo<br>Signature Date |                                                                                                              |                                                           |                                                                                                                  | Signature and Seal of Professional Surveyor                 |                                                                                                        |                                                                                                               |                                    |                                                                                                                             |                          |               |
|                                                                                                                                                                                                                                                                                                                                                                                                                                  | Cindy H                                                                                                      | lerrera-M                                                 | urillo                                                                                                           |                                                             |                                                                                                        |                                                                                                               | 02/10/2                            | 2022                                                                                                                        |                          |               |
| Printed                                                                                                                                                                                                                                                                                                                                                                                                                          | Name                                                                                                         | hevron.co                                                 |                                                                                                                  |                                                             |                                                                                                        | Certificate Number                                                                                            | Date of Su                         |                                                                                                                             |                          |               |
|                                                                                                                                                                                                                                                                                                                                                                                                                                  | Address                                                                                                      |                                                           |                                                                                                                  |                                                             |                                                                                                        |                                                                                                               |                                    |                                                                                                                             |                          |               |

#### ACREAGE DEDICATION PLATS

This grid represents a standard section. You may superimpose a non-standard section, or larger area, over this grid. Operators must outline the dedicated acreage in a red box, clearly show the well surface location and bottom hole location, if it is directionally drilled, with the dimensions from the section lines in the cardinal directions. If this is a horizontal wellbore show on this plat the location of the First Take Point and Last Take Point, and the point within the Completed interval (other than the First Take Point or Last Take Point) that is closest to any outer boundary of the tract.

Surveyors shall use the latest United States government survey or dependent resurvey. Well locations will be in reference to the New Mexico Principal Meridian. If the land is not surveyed, contact the OCD Engineering Bureau. Independent subdivision surveys will not be acceptable.