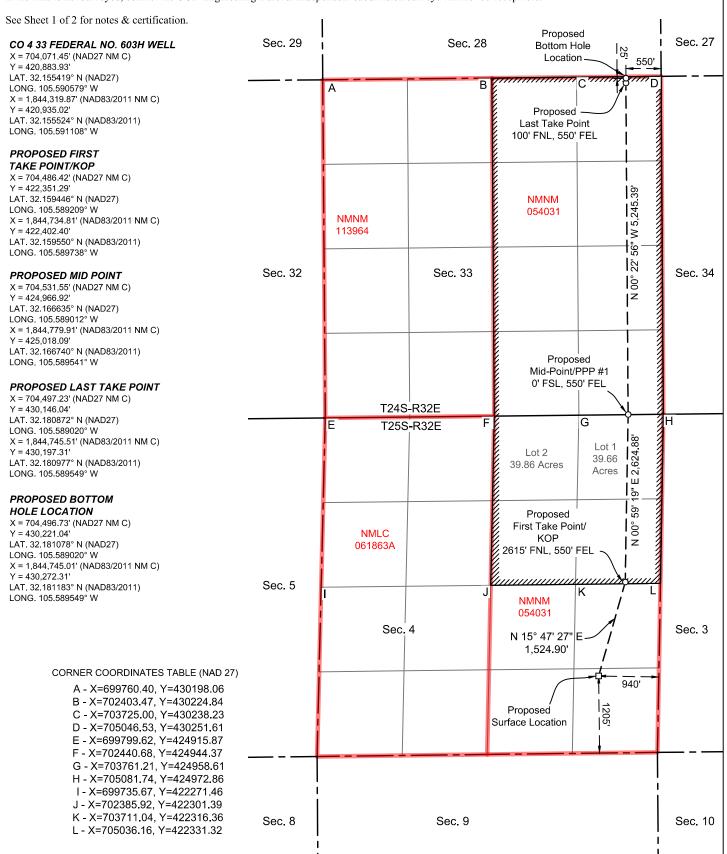

#### **Location of Well**

0. SHL: SESE / 1205 FSL / 940 FEL / TWSP: 25S / RANGE: 32E / SECTION: 4 / LAT: 32.155532 / LONG: -103.674396 ( TVD: 0 feet, MD: 0 feet ) PPP: SESE / 0 FNL / 550 FEL / TWSP: 24S / RANGE: 32E / SECTION: 33 / LAT: 32.166776 / LONG: -103.673184 ( TVD: 12156 feet, MD: 12571 feet ) PPP: SENE / 2615 FNL / 550 FEL / TWSP: 25S / RANGE: 32E / SECTION: 4 / LAT: 32.159559 / LONG: -103.673025 ( TVD: 12156 feet, MD: 12571 feet ) BHL: NENE / 25 FNL / 550 FEL / TWSP: 24S / RANGE: 32E / SECTION: 33 / LAT: 32.181191 / LONG: -103.672838 ( TVD: 12188 feet, MD: 20448 feet )

| O 1'                                                                      | nı n:                                                                 | * *** **                                  |                                                                      |                                                             | OIL CONS                                                                               | EKVATION DIV                                                                                              | VISION                |                     | V                        | ia OCD Permitting     |  |
|---------------------------------------------------------------------------|-----------------------------------------------------------------------|-------------------------------------------|----------------------------------------------------------------------|-------------------------------------------------------------|----------------------------------------------------------------------------------------|-----------------------------------------------------------------------------------------------------------|-----------------------|---------------------|--------------------------|-----------------------|--|
| Online Phone Directory Visit:<br>https://www.emnrd.nm.gov/ocd/contact-us/ | ntact-us/                                                             | [                                         |                                                                      |                                                             |                                                                                        |                                                                                                           | ☑ Initial Su          | ubmittal            |                          |                       |  |
|                                                                           |                                                                       | ľ                                         |                                                                      |                                                             |                                                                                        | Submittal<br>Type:                                                                                        | ☐ Amended Report      |                     |                          |                       |  |
|                                                                           |                                                                       |                                           |                                                                      | ľ                                                           |                                                                                        |                                                                                                           |                       | 1,100.              | ☐ As Drille              | ed                    |  |
|                                                                           |                                                                       |                                           |                                                                      | •                                                           | WELL LOCA                                                                              | TION INFORMATIO                                                                                           | N                     |                     |                          |                       |  |
|                                                                           | Number<br>5-53534                                                     |                                           | Pool Code<br>98270                                                   |                                                             |                                                                                        | Pool Name<br>WC-025 G-08 S253216                                                                          | D; UPPER W            | VOLFCAMP            |                          |                       |  |
| Prope                                                                     | rty Code<br>12                                                        |                                           | Property N<br>CO 4 33 FI                                             |                                                             | •                                                                                      |                                                                                                           |                       |                     | Well Numb                | Well Number           |  |
| OGRI<br>4323                                                              | ID No.                                                                |                                           | Operator N<br>CHEVRON                                                | ame                                                         | NC.                                                                                    |                                                                                                           |                       |                     | Ground Lev               | vel Elevation         |  |
|                                                                           | ce Owner: 🗆                                                           | State  Fee                                |                                                                      |                                                             |                                                                                        | Mineral Owner:                                                                                            | ☐ State ☐ Fe          | e □ Tribal 🛭        |                          |                       |  |
|                                                                           |                                                                       |                                           |                                                                      |                                                             | Surf                                                                                   | ace Location                                                                                              |                       |                     |                          |                       |  |
| UL<br>P                                                                   | Section<br>4                                                          | Township<br>25 SOUTH                      | Range<br>32 EAST,<br>N.M.P.M.                                        | Lot<br>N/A                                                  | Ft. from N/S<br>1205' SOUTH                                                            | Ft. from E/W<br>940' EAST                                                                                 | Latitude 32.15553     |                     | ongitude<br>3.674396° W  | County<br>LEA         |  |
|                                                                           |                                                                       |                                           |                                                                      |                                                             | Botton                                                                                 | 1 Hole Location                                                                                           |                       | ,                   |                          |                       |  |
| UL<br>A                                                                   | Section<br>33                                                         | Township<br>24 SOUTH                      | Range<br>32 EAST,<br>N.M.P.M.                                        | Lot<br>N/A                                                  | Ft. from N/S<br>25' NORTH                                                              | Ft. from E/W<br>550' EAST                                                                                 | Latitude 32.18119     |                     | ongitude<br>3.672838° W  | County<br>LEA         |  |
|                                                                           |                                                                       |                                           |                                                                      | ,                                                           |                                                                                        | _                                                                                                         |                       | ·                   |                          |                       |  |
| Dedic<br>479.5                                                            | eated Acres<br>2                                                      | Infill or Defi<br>INFILL                  | ining Well                                                           | Definin<br>30-025-                                          | g Well API<br>-53533                                                                   | Overlapping Spacin                                                                                        | ng Unit (Y/N          | Consolidation N/A   |                          |                       |  |
| Order                                                                     | Numbers. N                                                            | /A                                        |                                                                      |                                                             |                                                                                        | Well setbacks are u                                                                                       | ınder Commo           | on Ownership        | : ⊠Yes □No               |                       |  |
|                                                                           |                                                                       |                                           |                                                                      |                                                             | Kick O                                                                                 | off Point (KOP)                                                                                           |                       |                     |                          |                       |  |
| UL<br>H                                                                   | Section 4                                                             | Township<br>25 SOUTH                      | Range<br>32 EAST,<br>N.M.P.M.                                        | Lot<br>N/A                                                  | Ft. from N/S<br>2615' NORTH                                                            | Ft. from E/W<br>550' EAST                                                                                 | Latitude 32.15955     |                     | ongitude<br>3.673026° W  | County<br>LEA         |  |
|                                                                           |                                                                       |                                           | •                                                                    |                                                             | First T                                                                                | ake Point (FTP)                                                                                           |                       |                     |                          |                       |  |
| UL<br>H                                                                   | Section 4                                                             | Township<br>25 SOUTH                      | Range<br>32 EAST,<br>N.M.P.M.                                        | Lot<br>N/A                                                  | Ft. from N/S<br>2615' NORTH                                                            | Ft. from E/W<br>550' EAST                                                                                 | Latitude 32.159559    |                     | ongitude<br>3.673026° W  | County<br>LEA         |  |
|                                                                           |                                                                       |                                           |                                                                      |                                                             | Last Ta                                                                                | ake Point (LTP)                                                                                           |                       |                     |                          |                       |  |
| UL<br>A                                                                   | Section 33                                                            | Township<br>24 SOUTH                      | Range<br>32 EAST,<br>N.M.P.M.                                        | Lot<br>N/A                                                  | Ft. from N/S<br>100' NORTH                                                             | Ft. from E/W<br>550' EAST                                                                                 | Latitude 32.18098.    |                     | ongitude<br>03.672838° W | County<br>LEA         |  |
| Unitiz<br>N/A                                                             | zed Area or A                                                         | Area of Uniform                           | Interest                                                             | Spacing                                                     | g Unit Type 🛭 Ho                                                                       | rizontal   Vertical                                                                                       | Gro                   | und Floor Ele<br>8' | evation:                 |                       |  |
|                                                                           | LI TOR GER                                                            | TYPY C + TYO Y 10                         |                                                                      |                                                             |                                                                                        | armyryon ornay                                                                                            |                       |                     |                          |                       |  |
| OPER                                                                      | RATOR CER                                                             | TIFICATIONS                               |                                                                      |                                                             |                                                                                        | SURVEYOR CERTII                                                                                           | FICATIONS             |                     |                          |                       |  |
| best of<br>that th<br>the lan<br>at this                                  | my knowledge<br>is organization<br>ad including the<br>location pursu |                                           | if the well is a vorking interest of the hole location with an owner | vertical or o<br>or unleased<br>or has a riş<br>of a workin | directional well,<br>l mineral interest in<br>ght to drill this well<br>ng interest or | I hereby certify that the vactual surveys made by voto the best of my belief.  See Sheet 2 of 2 for plat. | me or under my        |                     | nd that the same         | e is true and correct |  |
| pooling  If this                                                          | g order heretoj<br>well is a horizo                                   | fore entered by th<br>ontal well, I furth | e division.<br>er certify that th                                    | -<br>his organiza                                           | ation has received                                                                     |                                                                                                           |                       | 12/06/2024          | WEX!                     | STRANCES              |  |
| minero<br>the we<br>order                                                 | ıl interest in ea<br>ll's completed<br>from the divisio               | interval will be lo                       | rget pool or for<br>ocated or obtain                                 | rmation) in<br>1ed a comp                                   | which any part of                                                                      |                                                                                                           |                       | **                  | 23006                    |                       |  |
| Signat                                                                    | ure /                                                                 |                                           | Date                                                                 |                                                             |                                                                                        | Signature and Seal of Pro                                                                                 |                       | eyor                | ESS / ONAL SV            | IRV                   |  |
|                                                                           | I <b>ndy Her</b><br>I Name                                            | rera-Muri                                 | 110                                                                  |                                                             |                                                                                        | Certificate Number                                                                                        | 02/10/2<br>Date of Su |                     |                          |                       |  |
| (                                                                         | eeof@cl                                                               | nevron.co                                 | m                                                                    |                                                             |                                                                                        |                                                                                                           |                       | -                   |                          |                       |  |
| Email                                                                     | Address                                                               |                                           |                                                                      |                                                             |                                                                                        |                                                                                                           |                       |                     |                          |                       |  |
|                                                                           |                                                                       |                                           |                                                                      |                                                             |                                                                                        |                                                                                                           |                       |                     |                          |                       |  |