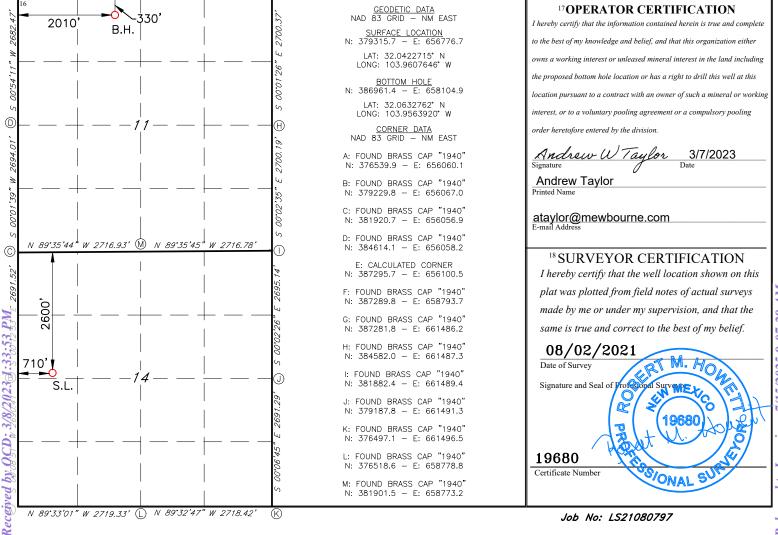

# State of New Mexico Energy, Minerals & Natural Resources Department OIL CONSERVATION DIVISION 1220 South St. Francis Dr. Santa Fe, NM 87505

Form C-102 Revised August 1, 2011 Submit one copy to appropriate District Office

WEST

☐ AMENDED REPORT

**EDDY** 

# WELL LOCATION AND ACREAGE DEDICATION PLAT

| 30-015-497                                | API Number | r        | 9822                     | <sup>2</sup> Pool Code |               | <sup>3</sup> Pool Name |               |                                      |         |        |
|-------------------------------------------|------------|----------|--------------------------|------------------------|---------------|------------------------|---------------|--------------------------------------|---------|--------|
| <sup>4</sup> Property Code <b>337391</b>  | :          | FULLE    | FULLER 14 11 FEDERAL COM |                        |               |                        |               | <sup>6</sup> Well Number <b>724H</b> |         |        |
| 7 OGRID NO.  14744  MEWBOURNE OIL COMPANY |            |          |                          |                        |               | Elevation<br>2940'     |               |                                      |         |        |
| <sup>10</sup> Surface Location            |            |          |                          |                        |               |                        |               |                                      |         |        |
| UL or lot no.                             | Section    | Township | Range                    | Lot Idn                | Feet from the | North/South line       | Feet From the | East/We                              | st line | County |

1 26S 29E 2600 NORTH 710

| 11 Bottom Hole Location If Different From Surface |          |           |                  |         |               |                  |               |                |        |
|---------------------------------------------------|----------|-----------|------------------|---------|---------------|------------------|---------------|----------------|--------|
| UL or lot no.                                     | Section  | Townshi   | ip Range         | Lot Idn | Feet from the | North/South line | Feet from the | East/West line | County |
| C                                                 | 11       | 26S       | 29E              |         | 330           | NORTH            | 2010          | WEST           | EDDY   |
| 12 Dedicated Acres                                | 13 Joint | or Infill | 14 Consolidation | Code 15 | Order No.     |                  |               |                |        |
|                                                   |          |           |                  |         |               |                  |               |                |        |

No allowable will be assigned to this completion until all interest have been consolidated or a non-standard unit has been approved by the division.

7/15/2025 9:07:29 Released to Imaging: Form 3160-5 (June 2019)