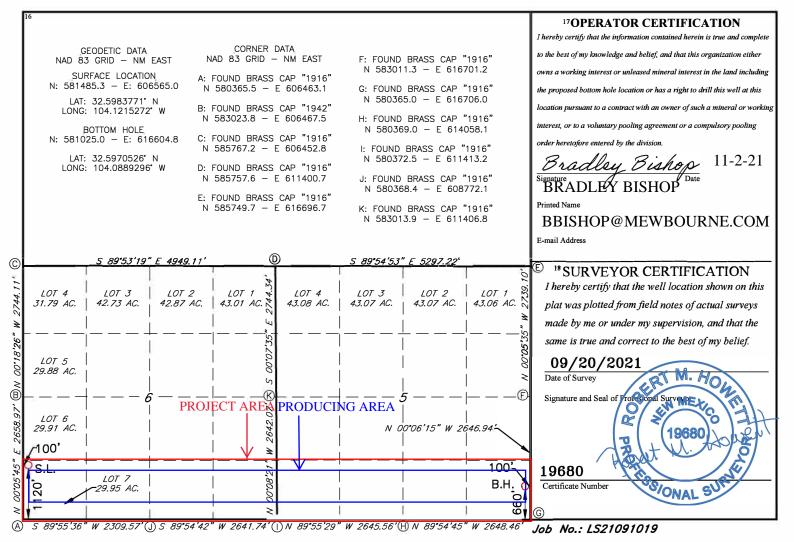

☐ AMENDED REPORT

WELL LOCATION AND ACREAGE DEDICATION PLAT

| <sup>1</sup> API Number<br>30-015-53421                      |          |                                 |                  | <sup>2</sup> Pool Co |              | <sup>3</sup> Pool Name WINCHESTER; BONE SPRING |                  |               |                    | G               |        |
|--------------------------------------------------------------|----------|---------------------------------|------------------|----------------------|--------------|------------------------------------------------|------------------|---------------|--------------------|-----------------|--------|
| <sup>4</sup> Property Cod<br>334804                          | le       | 5 Property Name SIG 6 5 FEDERAL |                  |                      |              |                                                |                  |               | 6 Well Number 518H |                 |        |
| 70GRID N<br>14744                                            |          | 8 Operator Name 9 Elevation     |                  |                      |              |                                                |                  |               |                    |                 |        |
| <sup>10</sup> Surface Location                               |          |                                 |                  |                      |              |                                                |                  |               |                    |                 |        |
| UL or lot no.                                                | Section  | Township                        | p Range          | Lot Idn              | Feet fron    | the                                            | North/South line | Feet From the | East/We            | est line        | County |
| 7                                                            | 6        | 20S                             | 29E              |                      | 1120         | 0                                              | SOUTH            | 100           | WE                 | ST              | EDDY   |
| <sup>11</sup> Bottom Hole Location If Different From Surface |          |                                 |                  |                      |              |                                                |                  |               |                    |                 |        |
| UL or lot no.                                                | Section  | Township                        | p Range          | Lot Idn              | Feet from    | the                                            | North/South line | Feet from the | East/Wo            | est line County |        |
| P                                                            | 5        | 20S                             | 29E              |                      | 660          | )                                              | SOUTH            | 100           | EAS                | ST              | EDDY   |
| 12 Dedicated Acres                                           | 13 Joint | or Infill                       | 14 Consolidation | Code                 | 15 Order No. |                                                |                  |               |                    |                 |        |