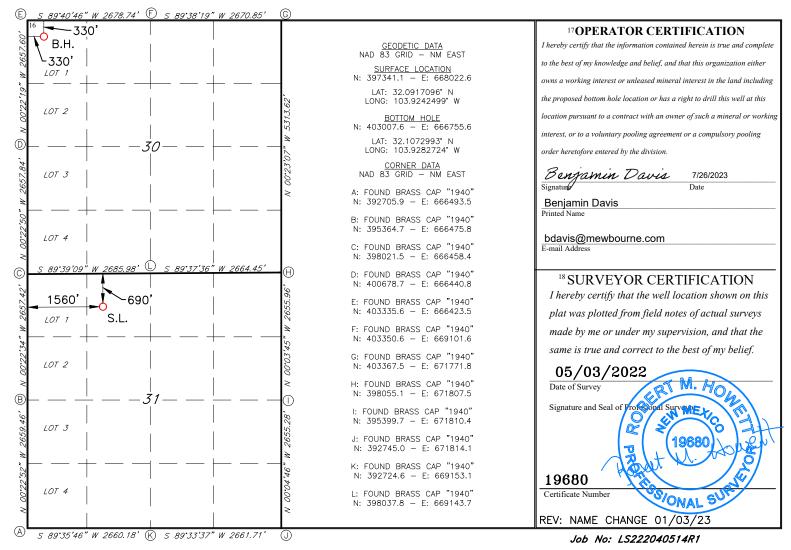

Form C-102 Revised August 1, 2011 Submit one copy to appropriate District Office

AMENDED REPORT

|                                           |                                                              | W                     | ELL L        | OCATIO                      | N AND A         | ACREAGE DEDI           | CATION PLA    | Т      |               |        |
|-------------------------------------------|--------------------------------------------------------------|-----------------------|--------------|-----------------------------|-----------------|------------------------|---------------|--------|---------------|--------|
| <sup>1</sup> API Number <sup>2</sup> Pool |                                                              |                       |              | <sup>2</sup> Pool Code      | ;               | <sup>3</sup> Pool Name |               |        |               |        |
| 30-015-54029 98220 PURPLE SAGE; WOLFCAMP  |                                                              |                       |              |                             |                 |                        |               |        |               |        |
| 4Property Code                            |                                                              |                       |              |                             | 5 Property Name |                        |               |        | 6 Well Number |        |
| 334809                                    |                                                              | FULL HOUSE 30 FEDERAL |              |                             |                 | 721H                   |               |        |               |        |
| 7 OGRID                                   | NO.                                                          | 8 Operator Name       |              |                             |                 | 9                      | Elevation     |        |               |        |
| 14744                                     |                                                              |                       |              | MEWBOURNE OIL COMPANY 3104' |                 |                        |               |        | 3104'         |        |
|                                           | <sup>10</sup> Surface Location                               |                       |              |                             |                 |                        |               |        |               |        |
| UL or lot no.                             | Section                                                      | Township              | Range        | Lot Idn                     | Feet from t     | the North/South line   | Feet From the | East/W | est line      | County |
| C                                         | 31                                                           | 25S                   | 30E          |                             | 690             | NORTH                  | 1560          | WE     | ST            | EDDY   |
|                                           | <sup>11</sup> Bottom Hole Location If Different From Surface |                       |              |                             |                 |                        |               |        |               |        |
| UL or lot no.                             | Section                                                      | Township              | Range        | Lot Idn                     | Feet from t     | the North/South line   | Feet from the | East/W | est line      | County |
| 1                                         | 30                                                           | 25S                   | 30E          |                             | 330             | NORTH                  | 330           | WE     | ST            | EDDY   |
| 12 Dedicated Acre                         | s <sup>13</sup> Joint                                        | or Infill 14 C        | onsolidation | Code 15 (                   | Order No.       |                        |               |        |               |        |
|                                           |                                                              |                       |              |                             |                 |                        |               |        |               |        |