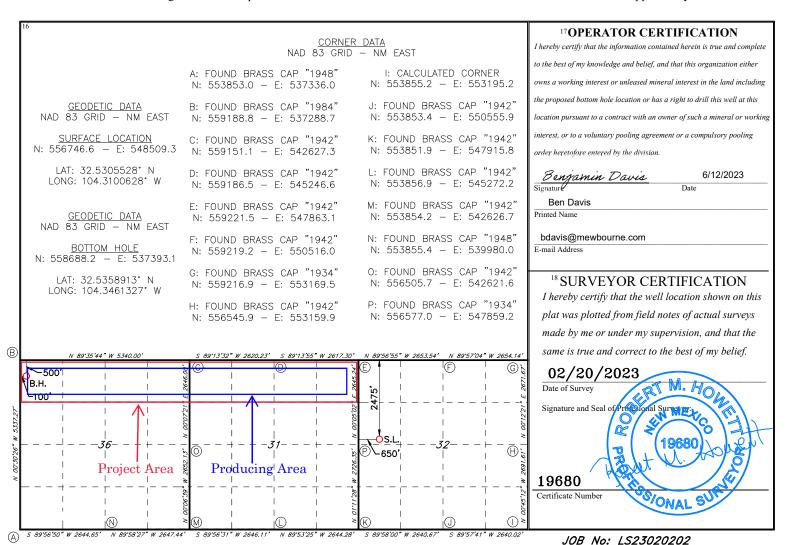

## WELL LOCATION AND ACREAGE DEDICATION PLAT

| <sup>1</sup> API Number 30-015-53864              |          |                                        |               | <sup>2</sup> Pool Code<br><b>96381</b> |               | Avalon; Bone Spring |               |         |          |                          |  |  |  |
|---------------------------------------------------|----------|----------------------------------------|---------------|----------------------------------------|---------------|---------------------|---------------|---------|----------|--------------------------|--|--|--|
| 4Property Code 336006                             |          | SANTA MARIA 31 36 FEDERAL COM          |               |                                        |               |                     |               |         |          | 6Well Number <b>621H</b> |  |  |  |
| 70GRID NO.<br>14744                               |          | 8 Operator Name  MEWBOURNE OIL COMPANY |               |                                        |               |                     |               |         |          | 9Elevation<br>3227'      |  |  |  |
| <sup>10</sup> Surface Location                    |          |                                        |               |                                        |               |                     |               |         |          |                          |  |  |  |
| UL or lot no.                                     | Section  | Township                               | Range         | Lot Idn                                | Feet from the | North/South line    | Feet From the | East/We | est line | County                   |  |  |  |
| E                                                 | 32       | 20S                                    | 27E           |                                        | 2475          | NORTH               | 650           | WE      | ST       | EDDY                     |  |  |  |
| 11 Bottom Hole Location If Different From Surface |          |                                        |               |                                        |               |                     |               |         |          |                          |  |  |  |
| UL or lot no.                                     | Section  | Township                               | Range         | Lot Idn                                | Feet from the | North/South line    | Feet from the | East/We | est line | County                   |  |  |  |
| D                                                 | 36       | 20S                                    | 26E           |                                        | 500           | NORTH               | 100           | WE      | ST       | EDDY                     |  |  |  |
| 12 Dedicated Acres                                | 13 Joint | or Infill 14                           | Consolidation | Code 15 (                              | Order No.     | •                   |               |         |          | •                        |  |  |  |
| 320                                               |          |                                        |               |                                        |               |                     |               |         |          |                          |  |  |  |