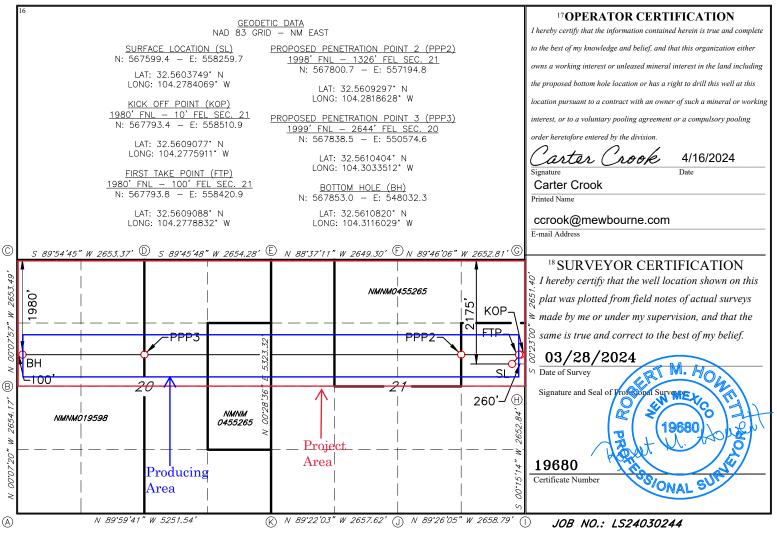

No allowable will be assigned to this completion until all interest have been consolidated or a non-standard unit has been approved by the division.

| i de la constante de | <sup>17</sup> OPERATOR CERTIFICATION                                        |
|------------------------------------------------------------------------------------------------------------------------------------------------------------------------------------------------------------------------------------------------------------------------------------------------------------------------------------------------------------------------------------------------------------------------------------------------------------------------------------------------------------------------------------------------------------------------------------------------------------------------------------------------------------------------------------------------------|-----------------------------------------------------------------------------|
|                                                                                                                                                                                                                                                                                                                                                                                                                                                                                                                                                                                                                                                                                                      | I hereby certify that the information contained herein is true and complete |
|                                                                                                                                                                                                                                                                                                                                                                                                                                                                                                                                                                                                                                                                                                      | to the best of my knowledge and belief, and that this organization either   |
|                                                                                                                                                                                                                                                                                                                                                                                                                                                                                                                                                                                                                                                                                                      | owns a working interest or unleased mineral interest in the land including  |
| CORNER DATA                                                                                                                                                                                                                                                                                                                                                                                                                                                                                                                                                                                                                                                                                          | the proposed bottom hole location or has a right to drill this well at this |
| NAD 83 GRID – NM EAST                                                                                                                                                                                                                                                                                                                                                                                                                                                                                                                                                                                                                                                                                | location pursuant to a contract with an owner of such a mineral or working  |
| A: FOUND BRASS CAP "1942"                                                                                                                                                                                                                                                                                                                                                                                                                                                                                                                                                                                                                                                                            | interest, or to a voluntary pooling agreement or a compulsory pooling       |
| N: 564526.0 - E: 547939.6                                                                                                                                                                                                                                                                                                                                                                                                                                                                                                                                                                                                                                                                            | order heretofore entered by the division.                                   |
| B: FOUND BRASS CAP "1942"<br>N: 567179.5 – E: 547933.9                                                                                                                                                                                                                                                                                                                                                                                                                                                                                                                                                                                                                                               | Carter Crook 4/16/2024                                                      |
| C: FOUND BRASS CAP "1942"                                                                                                                                                                                                                                                                                                                                                                                                                                                                                                                                                                                                                                                                            | Signature Date                                                              |
| N: 569832.3 – E: 547927.8                                                                                                                                                                                                                                                                                                                                                                                                                                                                                                                                                                                                                                                                            | Carter Crook Printed Name                                                   |
| D: FOUND BRASS CAP "1942"<br>N: 569836.4 – E: 550580.5                                                                                                                                                                                                                                                                                                                                                                                                                                                                                                                                                                                                                                               |                                                                             |
|                                                                                                                                                                                                                                                                                                                                                                                                                                                                                                                                                                                                                                                                                                      | ccrook@mewbourne.com<br>E-mail Address                                      |
| E: FOUND BRASS CAP "1942"<br>N: 569847.4 — E: 553234.1                                                                                                                                                                                                                                                                                                                                                                                                                                                                                                                                                                                                                                               | E-mail Address                                                              |
| F: FOUND BRASS CAP "1942"                                                                                                                                                                                                                                                                                                                                                                                                                                                                                                                                                                                                                                                                            | <sup>18</sup> SURVEYOR CERTIFICATION                                        |
| N: 569783.6 – E: 555882.0                                                                                                                                                                                                                                                                                                                                                                                                                                                                                                                                                                                                                                                                            | I hereby certify that the well location shown on this                       |
| G: FOUND BRASS CAP "1942"                                                                                                                                                                                                                                                                                                                                                                                                                                                                                                                                                                                                                                                                            | plat was plotted from field notes of actual surveys                         |
| N: 569772.8 – E: 558534.1                                                                                                                                                                                                                                                                                                                                                                                                                                                                                                                                                                                                                                                                            | made by me or under my supervision, and that the                            |
| H: FOUND BRASS CAP "1942"<br>N: 567122.1 – E: 558516.4                                                                                                                                                                                                                                                                                                                                                                                                                                                                                                                                                                                                                                               | same is true and correct to the best of my belief.                          |
| I: FOUND BRASS CAP "1942"<br>N: 564470.0 – E: 558504.7                                                                                                                                                                                                                                                                                                                                                                                                                                                                                                                                                                                                                                               | 03/28/2024<br>Date of Survey                                                |
| J: FOUND BRASS CAP "1942"                                                                                                                                                                                                                                                                                                                                                                                                                                                                                                                                                                                                                                                                            |                                                                             |
| N: 564496.2 – E: 555846.6                                                                                                                                                                                                                                                                                                                                                                                                                                                                                                                                                                                                                                                                            | Signature and Seal of Professional Surveyor                                 |
| K: CALCULATED CORNER<br>N: 564525.5 – E: 553189.8                                                                                                                                                                                                                                                                                                                                                                                                                                                                                                                                                                                                                                                    |                                                                             |
|                                                                                                                                                                                                                                                                                                                                                                                                                                                                                                                                                                                                                                                                                                      | 19680                                                                       |
|                                                                                                                                                                                                                                                                                                                                                                                                                                                                                                                                                                                                                                                                                                      | Certificate Number                                                          |
|                                                                                                                                                                                                                                                                                                                                                                                                                                                                                                                                                                                                                                                                                                      |                                                                             |
|                                                                                                                                                                                                                                                                                                                                                                                                                                                                                                                                                                                                                                                                                                      | JOB NO.: LS24030244                                                         |