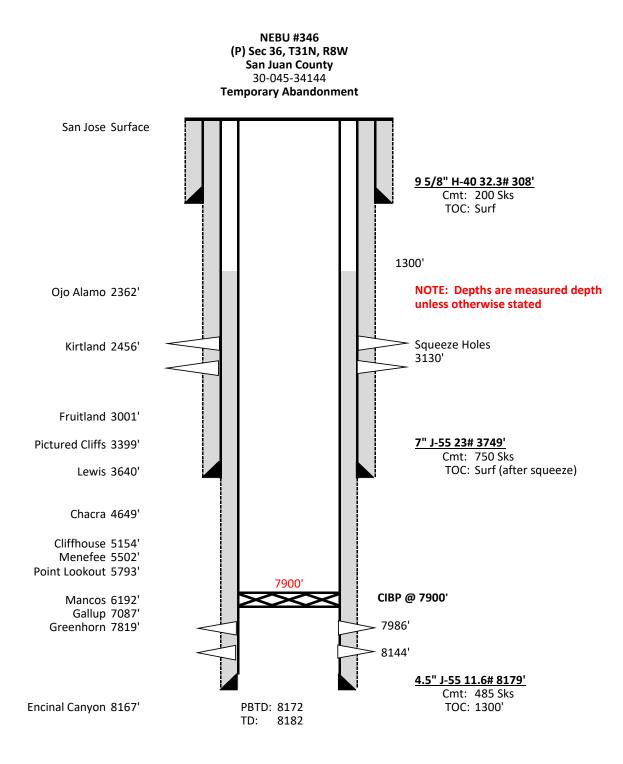

## NEBU 346 Temporary Abandonment Subsequent Report

11/27/23 MIRU service unit. Prep well by running casing scraper and setting CIBP @ 7900'. Load well with 83 bbls 2% KCl water with biocide and corrosion inhibitor. Pressure test casing to 560 psi for 30 min. LD 170 jts 2-3/8" tbg. Top load well with an additional 12.4 bbls of same fluid.