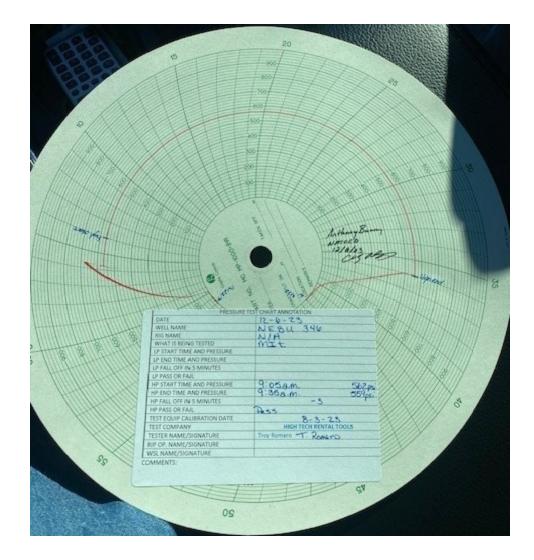

12/6/23 Test Bradenhead and perform MIT. Pressure tested casing to 560 psi for 30 min. Test witnessed by NMOCD representative on site at time of test.

12/6/23 Test Bradenhead and perform MIT. Pressure tested casing to 560 psi for 30 min. Test witnessed by NMOCD representative on site at time of test.

.

| MECH                                                     |           | DEPEODER      |                                                                                                             |
|----------------------------------------------------------|-----------|---------------|-------------------------------------------------------------------------------------------------------------|
| MECH                                                     | ANICA     | (TA OR UIC)   | Y TEST REPORT                                                                                               |
| Date of Test 12/4/23                                     | Ope       | nor Since LUL | API# 30-0 45- 34744                                                                                         |
| Property Name NEBU                                       | unit      | Well # 344    | Location: Unit P Sec 34 Twn 31 Hege St                                                                      |
| and Type:<br>Pederal_<br>Private<br>Indian               |           | Well          | Type:<br>Water Injection<br>Salt Water Disposal<br>Gas Injection<br>Producing Od/Gas<br>Pressure obervation |
| emporarily Abandoned We                                  | II (Y/N): | TAD           | opiers:                                                                                                     |
| asing Pres.                                              | -         | Tbg. SI Pres. | Max. Inj. Pres                                                                                              |
| essured annulus up toS<br>MARKS:<br>1944 for MIT Witness | . Presum  | duct Some     | test hall Deca : P 34                                                                                       |
| resured down the                                         | apri for  | Iminute, Test | Reed Bard                                                                                                   |
| \$0:7900'                                                |           |               |                                                                                                             |
| 1 Cal. 8-30-23                                           | 11mm mi   | The Mappi chi |                                                                                                             |
| Currie Caso                                              | us        | Weness        | KALL CONTRACT                                                                                               |
| (Position)                                               |           |               | Revised 02-11-02                                                                                            |