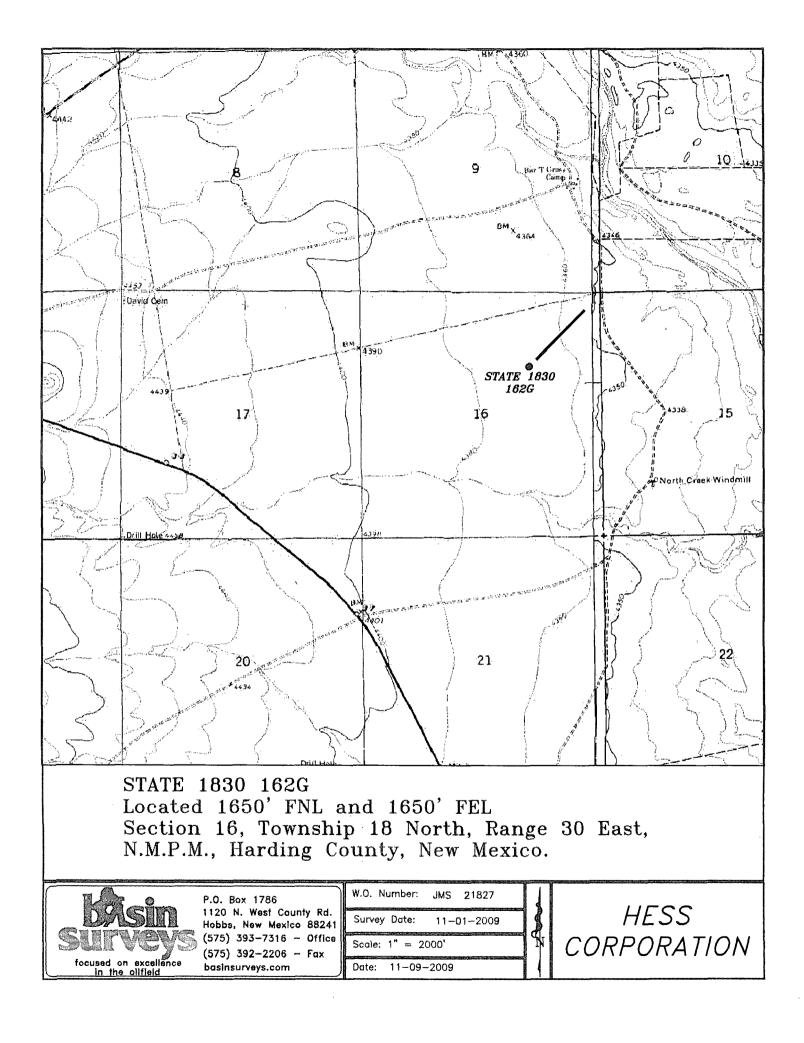

### WELL LOCATION AND ACREAGE DEDICATION PLAT

| 1. API Number    | 2. Pool Code | WEST BR          | 3. Pool Name     |  |  |
|------------------|--------------|------------------|------------------|--|--|
| 30-021-20509     | 96387        |                  | AVO DOME CO2 GAS |  |  |
| 4. Property Code |              | 5. Property Name | 6. Well No.      |  |  |
| 37587            |              | STATE            | 162              |  |  |
| 7. OGRID No.     |              | 8. Operator Name | 9. Elevation     |  |  |
| 495              |              | HESS CORPORATION | 4372             |  |  |

### **10. Surface Location**

| UL - Lot | Section | Township | Range | Lot Idn | Feet From | N/S Line | Feet From | E/W Line | County  |
|----------|---------|----------|-------|---------|-----------|----------|-----------|----------|---------|
| G        | 16      | 18N      | 30E   | G       | 1650      | Ν        | 1650      | Е        | HARDING |

#### 11. Bottom Hole Location If Different From Surface

| UL - Lot            | Section | Township | Range          | Lot Idn                | Feet From | N/S Line | Feet From     | E/W Line | County |  |
|---------------------|---------|----------|----------------|------------------------|-----------|----------|---------------|----------|--------|--|
| 12. Dedicated Acres |         | 13. J    | oint or Infill | 14. Consolidation Code |           |          | 15. Order No. |          |        |  |
| 640.00              |         |          |                | Communitization        |           |          |               |          |        |  |