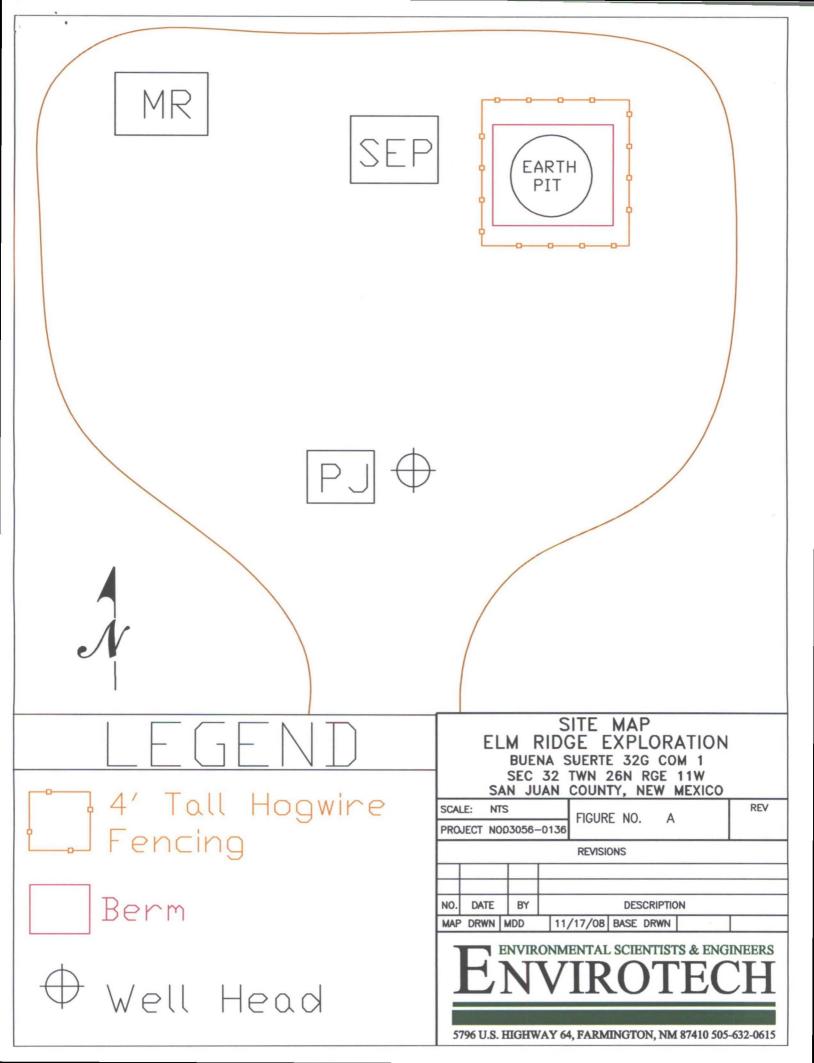

District I
1625 N. French Dr., Hobbs, NM 88240
District II
1301 W. Grand Avenue, Artesia, NM 88210
District III
1000 Rio Brazos Road, Aztec, NM 87410
District IV
1220 S. St. Francis Dr., Santa Fe, NM 87505