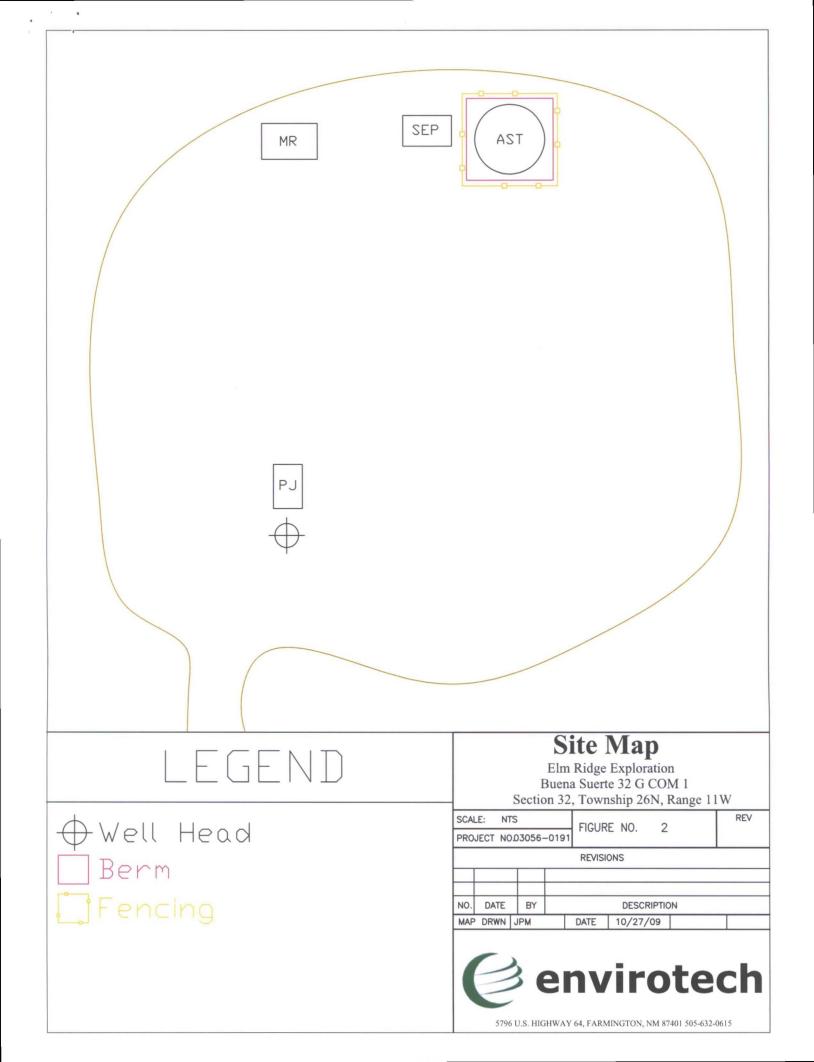

District I
1625 N. French Dr., Hobbs, NM 88240
District II
1301 W. Grand Avenue, Artesia, NM 88210
District III
1000 Rio Brazos Road, Aztec, NM 87410
District IV
1220 S. St. Francis Dr., Santa Fe, NM 87505