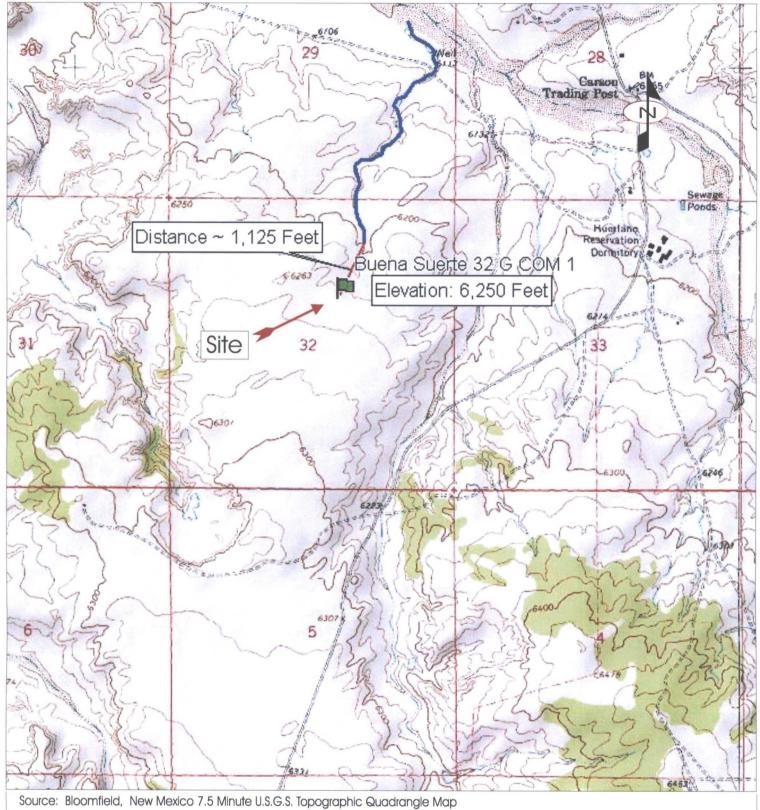

District I
1625 N. French Dr., Hobbs, NM 88240
District II
1301 W. Grand Avenue, Artesia, NM 88210
District III
1000 Rio Brazos Road, Aztec, NM 87410
District IV
1220 S. St. Francis Dr., Santa Fe, NM 87505