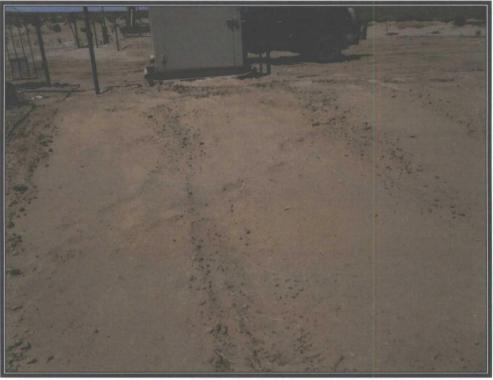

All on-site equipment will be used for the continued operation of the Bisti Coal 30 COM 1 well site; see attached *Field Sheet* and *Site Photos*.

8) Once the earthen pit is removed to visual extents of contamination, a five (5)-point composite sample will be collected from directly below the liner(s) or at native soil. Additional discrete samples will be collected from any area that is wet, discolored or shows other evidence of a release. All samples being collected will be analyzed for benzene and total BTEX via USEPA Method 8021B, TPH via USEPA Method 418.1, and chlorides via USEPA 300.1, as in accordance with 19.15.17.13 Subsection C Paragraph (3) NMAC.

Elm Ridge Exploration has backfilled the excavated area with nonwaste containing earthen material, and installed a soil cover of at least one (1) foot thick of suitable material to establish vegetation at this site. The soil cover has been graded in such a way that it conforms to the grade of the natural surroundings, and will prevent ponding of water and erosion of the cover material; see attached *Site Photos*.