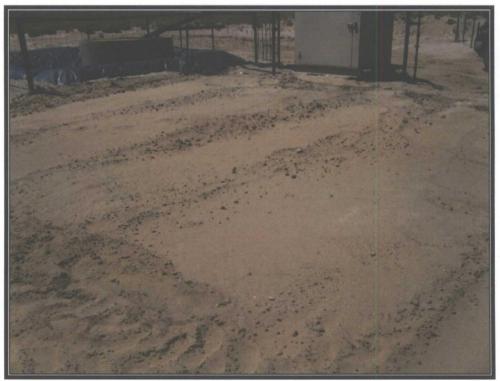

All on-site equipment will be used for the continued operation of the Bisti Coal 30 COM 1 well site; see attached *Field Sheet* and *Site Photos*.

8) Once the earthen pit is removed to visual extents of contamination, a five (5)-point composite sample will be collected from directly below the liner(s) or at native soil. Additional discrete samples will be collected from any area that is wet, discolored or shows other evidence of a release. All samples being collected will be analyzed for benzene and total BTEX via USEPA Method 8021B, TPH via USEPA Method 418.1, and chlorides via USEPA 300.1, as in accordance with 19.15.17.13 Subsection C Paragraph (3) NMAC.

Elm Ridge Exploration has backfilled the excavated area with nonwaste containing earthen material, and installed a soil cover of at least one (1) foot thick of suitable material to establish vegetation at this site. The soil cover has been graded in such a way that it conforms to the grade of the natural surroundings, and will prevent ponding of water and erosion of the cover material; see attached *Site Photos*.