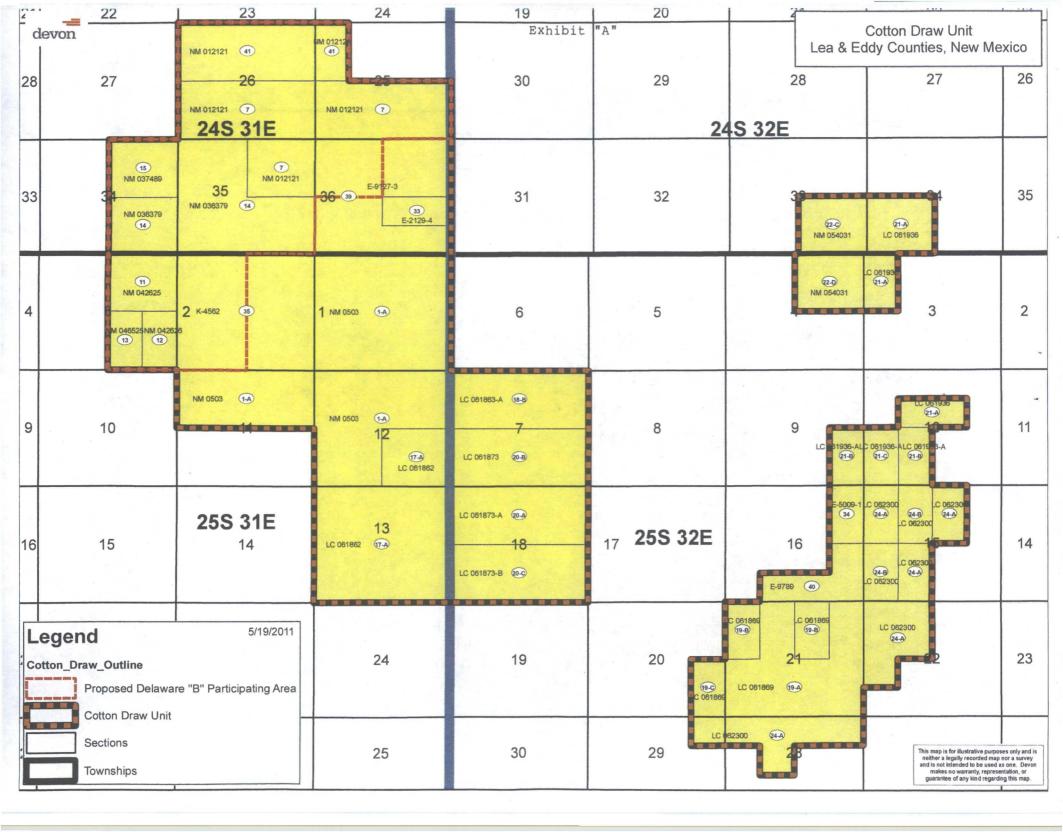

The First Revision of the Delaware B Participating Area now includes the following described lands:

Township 24 South, Range 31 East, Eddy County, New Mexico Section 36: SW/4

The boundary included in the Delaware B Participating Area now contains 2,947.54 acres and is described as follows:

Township 24 South, Range 31 East, Eddy County, New Mexico

Section 25: W/2NW/4 and S/2

Section 26: All Section 34: E/2 Section 35: All Section 36: W/2

Township 25 South, Range 31 East, Eddy County, New Mexico

Section 2: W/2 Section 3: E/2

Containing 2,947.54 acres, more or less

This first expansion of the Delaware B Participating Area has been assigned number NMNM70928G for production and accounting reporting purposes. If you have any questions regarding this letter, please contact Edward G. Fernandez, Petroleum Engineer at the Division of Lands and Minerals at (575) 234-2220.

The boundary included in the Delaware B Participating Area contains 2,787.54 acres and is described as follows:

Township 24 South, Range 31 East, Eddy County, New Mexico

Section 25: W/2NW/4 and S/2

Section 26: All

Section 34: E/2

Section 35: All

Section 36: NW/4

Township 25 South, Range 31 East, Eddy County, New Mexico

Section 2: W/2

Section 3: E/2

The Delaware B Participating Area contains 2,787.54 acres and is based upon the completion of Cotton Draw Unit well #118H, located with a surface hole location of 330' FNL & 1980' FEL and a bottom hole location of 330' FSL & 1980' FEL in sec. 26, T. 24 S., R. 31 E., as a discovery well capable of producing unitized substances in paying quantities.