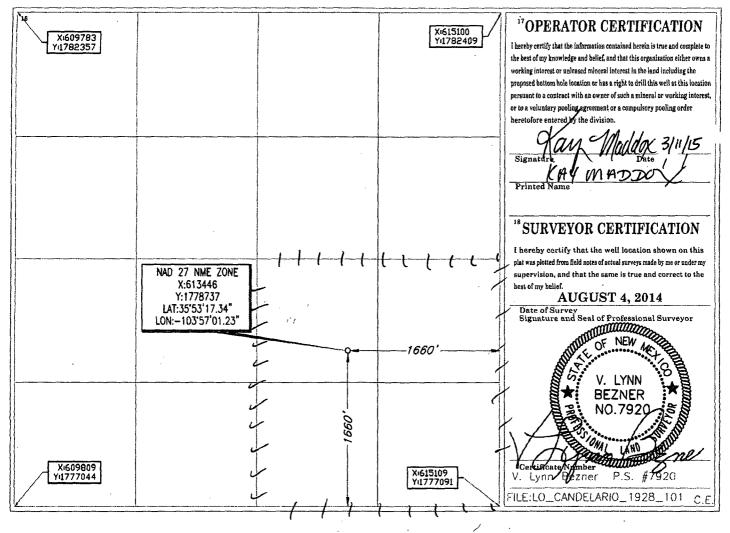

### WELL LOCATION AND ACREAGE DEDICATION PLAT

| 'API Number<br>30-021 - 20459        | <sup>2</sup> Pool Code<br>96010 | WILDCAT; TUBB CO2 GAS                           | POOL                            |
|--------------------------------------|---------------------------------|-------------------------------------------------|---------------------------------|
| <sup>4</sup> Property Code<br>313412 | CAN                             | <sup>6</sup> Well Number                        |                                 |
| <sup>7</sup> OGRID No.<br>25078      |                                 | <sup>8</sup> Operator Name<br>& GAS CORPORATION | <sup>9</sup> Elevation<br>5519' |

#### Surface Location

| UL or lot no. | Section | Township | Range             | Lot Idn | Feet from the | North/South line | Feet from the | East/West line | County  |
|---------------|---------|----------|-------------------|---------|---------------|------------------|---------------|----------------|---------|
| J             | 10      | 19 NORTH | 28 EAST, N.M.P.M. |         | 1660'         | SOUTH            | 1660'         | EAST           | HARDING |

#### **Bottom Hole Location If Different From Surface**

| UL or lot no.    | Section              | Township      | Range                            | Lot Idn               | Feet from the | North/South line | Feet from the | East/West line | County   |
|------------------|----------------------|---------------|----------------------------------|-----------------------|---------------|------------------|---------------|----------------|----------|
| 12 Dedicated Act | res <sup>18</sup> Jo | int or Infill | <sup>14</sup> Consolidation Code | <sup>15</sup> Order N | No.           |                  |               | <u> </u>       | <u> </u> |