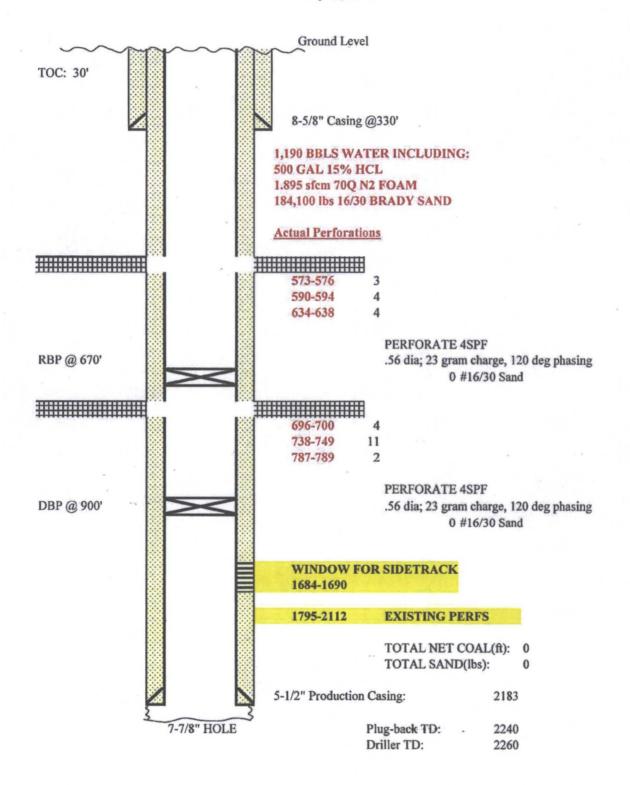

| Submit 1 Copy To Appropriate Distr                                                                                                                                                                                                                                                                                                                                                                                                                                                                                                                                                                                                                                                                   |                                                                               | State of New Me                              |                      | × *                                                        | Form C-103<br>Revised July 18, 2013          |
|------------------------------------------------------------------------------------------------------------------------------------------------------------------------------------------------------------------------------------------------------------------------------------------------------------------------------------------------------------------------------------------------------------------------------------------------------------------------------------------------------------------------------------------------------------------------------------------------------------------------------------------------------------------------------------------------------|-------------------------------------------------------------------------------|----------------------------------------------|----------------------|------------------------------------------------------------|----------------------------------------------|
| <u>District I</u> – (575) 393-6161<br>1625 N. French Dr., Hobbs, NM 882<br><u>District II</u> – (575) 748-1283                                                                                                                                                                                                                                                                                                                                                                                                                                                                                                                                                                                       | 40                                                                            | Energy, Minerals and Natural Resources       |                      | WELL API NO.<br>30-007-20175                               | Revised July 18, 2013                        |
| 811-S. First St., Artesia, NM 88210                                                                                                                                                                                                                                                                                                                                                                                                                                                                                                                                                                                                                                                                  |                                                                               | OIL CONSERVATION DIVISION                    |                      | 5. Indicate Type of                                        | Lease                                        |
| <u>District III</u> - (505) 334-6178<br>1000 Rio Brazos Rd., Aztec, NM 874                                                                                                                                                                                                                                                                                                                                                                                                                                                                                                                                                                                                                           | 410<br>(12                                                                    | 1220 South St. Francis Dr.                   |                      | STATE FEE                                                  |                                              |
| Source TV - (505) 476-3460         Santa Fe, NM 87505           220 S. St. Francis Dr., Santa Fe, NM         7505                                                                                                                                                                                                                                                                                                                                                                                                                                                                                                                                                                                    |                                                                               |                                              | 6. State Oil & Gas I | Lease No.                                                  |                                              |
| SUNDRY NOTICES AND REPORTS ON WELLS<br>(DO NOT USE THIS FORM FOR PROPOSALS TO DRILL OR TO DEEPEN OR PLUG BACK TO A                                                                                                                                                                                                                                                                                                                                                                                                                                                                                                                                                                                   |                                                                               |                                              | 7. Lease Name or U   | Init Agreement Name                                        |                                              |
| DIFFERENT RESERVOIR. USE "APPLICATION FOR PERMIT" (FORM C-101) FOR SUCH<br>PROPOSALS.)                                                                                                                                                                                                                                                                                                                                                                                                                                                                                                                                                                                                               |                                                                               |                                              |                      | VPR D                                                      |                                              |
| 1. Type of Well: Oil Well Gas Well Other CBM                                                                                                                                                                                                                                                                                                                                                                                                                                                                                                                                                                                                                                                         |                                                                               |                                              |                      | 8. Well Number                                             | 007                                          |
| 2. Name of Operator<br>ARP Production Company, LLC                                                                                                                                                                                                                                                                                                                                                                                                                                                                                                                                                                                                                                                   |                                                                               |                                              |                      | 9. OGRID Number<br>300097                                  |                                              |
| 3. Address of Operator<br>Park Place Corporate Center One, 4 <sup>th</sup> Floor, 1000 Commerce Drive, Pittsburgh, PA 15275                                                                                                                                                                                                                                                                                                                                                                                                                                                                                                                                                                          |                                                                               |                                              |                      | 10. Pool name or Wildcat<br>Castle Rock Park – Vermejo Gas |                                              |
| 4. Well Location<br>Unit Letter A                                                                                                                                                                                                                                                                                                                                                                                                                                                                                                                                                                                                                                                                    | : 1181 fee                                                                    | t from the North                             | line and 806         | feet from the                                              | st line                                      |
| Section 8                                                                                                                                                                                                                                                                                                                                                                                                                                                                                                                                                                                                                                                                                            |                                                                               |                                              | Range 18E            | NMPM NE/16                                                 |                                              |
|                                                                                                                                                                                                                                                                                                                                                                                                                                                                                                                                                                                                                                                                                                      | 11. Elevation                                                                 | 1 (Show whether DR,                          |                      |                                                            |                                              |
| 的社会社会社会社会社会社会社会社会                                                                                                                                                                                                                                                                                                                                                                                                                                                                                                                                                                                                                                                                                    | GL 8485                                                                       |                                              |                      | <u></u>                                                    |                                              |
| 12. Che                                                                                                                                                                                                                                                                                                                                                                                                                                                                                                                                                                                                                                                                                              | ck Appropriate 1                                                              | Box to Indicate N                            | ature of Notice,     | Report or Other D                                          | ata                                          |
|                                                                                                                                                                                                                                                                                                                                                                                                                                                                                                                                                                                                                                                                                                      | F INTENTION                                                                   |                                              | SUB                  | SEQUENT REPO                                               | DRT OF:                                      |
| where we do not a second reach second s | ERFORM REMEDIAL WORK 🔲 PLUG AND ABANDON 🔲 🛛 REMEDIAL WORK 🛛 🛛 ALTERING CASING |                                              |                      |                                                            | LTERING CASING                               |
| TEMPORARILY ABANDON                                                                                                                                                                                                                                                                                                                                                                                                                                                                                                                                                                                                                                                                                  |                                                                               |                                              | COMMENCE DRI         |                                                            | AND A                                        |
| PULL OR ALTER CASING DOWNHOLE COMMINGLE                                                                                                                                                                                                                                                                                                                                                                                                                                                                                                                                                                                                                                                              |                                                                               |                                              | CASING/CEMENT        | JOB (                                                      |                                              |
| CLOSED-LOOP SYSTEM                                                                                                                                                                                                                                                                                                                                                                                                                                                                                                                                                                                                                                                                                   |                                                                               |                                              |                      | •                                                          |                                              |
| OTHER:                                                                                                                                                                                                                                                                                                                                                                                                                                                                                                                                                                                                                                                                                               |                                                                               |                                              | OTHER: Recor         | npletion                                                   |                                              |
| <ol> <li>Describe proposed or<br/>of starting any propose<br/>proposed completion of</li> </ol>                                                                                                                                                                                                                                                                                                                                                                                                                                                                                                                                                                                                      | ed work). SEE RUL                                                             | s. (Clearly state all p<br>E 19.15.7.14 NMAC | E. For Multiple Cor  | l give pertinent dates,<br>npletions; Attach wel           | including estimated date<br>lbore diagram of |
| Completed Raton Coal with Ni                                                                                                                                                                                                                                                                                                                                                                                                                                                                                                                                                                                                                                                                         | rogen foam. Amour                                                             | nts utilized are below                       | . Well bore diagra   | n is attached.                                             |                                              |
| N2 = 1.895 scfm                                                                                                                                                                                                                                                                                                                                                                                                                                                                                                                                                                                                                                                                                      |                                                                               |                                              |                      |                                                            |                                              |
| Sand = 184,100 lbs                                                                                                                                                                                                                                                                                                                                                                                                                                                                                                                                                                                                                                                                                   | ,                                                                             |                                              | ۰.                   |                                                            | 4                                            |
| Fluid = 1,190 bbls<br>15% HCl = 500 gal                                                                                                                                                                                                                                                                                                                                                                                                                                                                                                                                                                                                                                                              |                                                                               |                                              |                      | 2                                                          |                                              |
|                                                                                                                                                                                                                                                                                                                                                                                                                                                                                                                                                                                                                                                                                                      | 5.e.                                                                          | ۰.                                           |                      |                                                            |                                              |
| PERFORATED:                                                                                                                                                                                                                                                                                                                                                                                                                                                                                                                                                                                                                                                                                          | 573' – 576'<br>500' - 504'                                                    | 3'                                           | 12 holes             |                                                            |                                              |
|                                                                                                                                                                                                                                                                                                                                                                                                                                                                                                                                                                                                                                                                                                      | 590' – 594'<br>634' – 638'                                                    | 4'<br>. 4'                                   | 16 holes<br>16 holes |                                                            |                                              |
|                                                                                                                                                                                                                                                                                                                                                                                                                                                                                                                                                                                                                                                                                                      | 696' - 700'                                                                   | 4'                                           | 16 holes             |                                                            |                                              |
|                                                                                                                                                                                                                                                                                                                                                                                                                                                                                                                                                                                                                                                                                                      | 738' – 749'                                                                   | 11'                                          | 44 holes             | L.                                                         |                                              |
|                                                                                                                                                                                                                                                                                                                                                                                                                                                                                                                                                                                                                                                                                                      | 787' – 789'                                                                   | 2'                                           | 8 holeš              |                                                            |                                              |
|                                                                                                                                                                                                                                                                                                                                                                                                                                                                                                                                                                                                                                                                                                      |                                                                               |                                              |                      |                                                            | •                                            |
| Spud Date:                                                                                                                                                                                                                                                                                                                                                                                                                                                                                                                                                                                                                                                                                           | · · · · ·                                                                     | Rig Release Da                               | te: Not Applicat     | ble                                                        |                                              |
| 4/8/2000                                                                                                                                                                                                                                                                                                                                                                                                                                                                                                                                                                                                                                                                                             |                                                                               |                                              |                      |                                                            |                                              |
| I hereby certify that the information                                                                                                                                                                                                                                                                                                                                                                                                                                                                                                                                                                                                                                                                | ition above is true a                                                         | nd complete to the be                        | st of my knowledge   | and belief.                                                | · · · · · · · · · · · · · · · · · · ·        |
| signature                                                                                                                                                                                                                                                                                                                                                                                                                                                                                                                                                                                                                                                                                            | Lis-Cour                                                                      | TITLE Direct                                 | or, Env. & Regula    | ory Affairs DATE                                           | 4-16-15                                      |
| Type or print name <u>Carla L. S</u><br>For State Use Only                                                                                                                                                                                                                                                                                                                                                                                                                                                                                                                                                                                                                                           | uszkowski                                                                     | E-mail address:                              | suszkowski@atlase    | nergy.com PHON                                             | JE: <u>(412) 289-0311</u>                    |
| T                                                                                                                                                                                                                                                                                                                                                                                                                                                                                                                                                                                                                                                                                                    |                                                                               |                                              |                      |                                                            |                                              |
| CI+NS                                                                                                                                                                                                                                                                                                                                                                                                                                                                                                                                                                                                                                                                                                | Jaren                                                                         | TITLEDS7                                     | TICTUSVA             | ERVISOR DATE                                               | 4-20-15                                      |
| APPROVED BY: Conditions of Approval (if any                                                                                                                                                                                                                                                                                                                                                                                                                                                                                                                                                                                                                                                          | Jour                                                                          | TILE DS7                                     | RICELSVA             | ERVISOR DATE                                               | 4-20-15                                      |

## VPR D-07 RATON FIELD 2 STAGE: BOTH STAGES ABOVE EXISTING PERFS

July 12, 2014