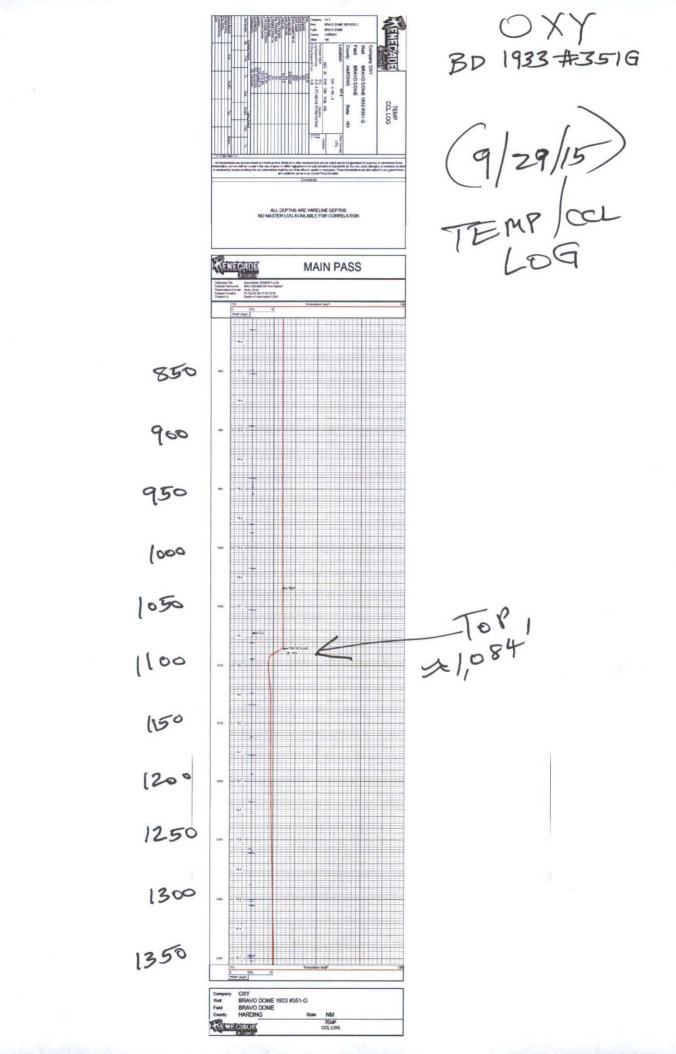

Enclosed is the copy of the log run on 9/29/2015. Fluid level was found at 1084' from the surface, 8 feet difference from fluid level encountered in the previous fluid survey @ 1076'.

| Spud Date:                   | 9/29/2015                              | Rig Release Date:                                           | 9/29/2015     |          |
|------------------------------|----------------------------------------|-------------------------------------------------------------|---------------|----------|
| I hereby certif<br>SIGNATURE | y that the information above is true a | nd complete to the best of my kr<br>TITLESr. Engineering Ad | -             | )/8/2015 |
| For State Use                | - And                                  | t                                                           | COM PHONE:_80 | •        |